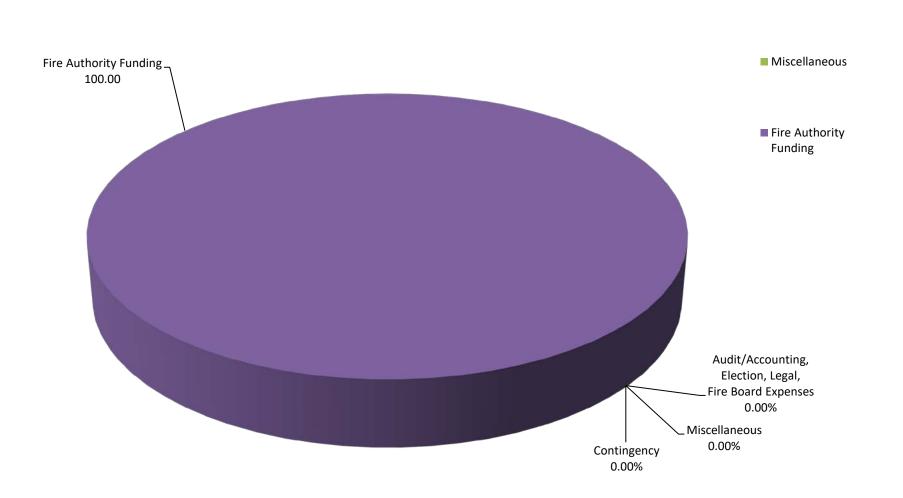

# CENTRAL YAVAPAI FIRE DISTRICT EXPENSE GRAPH DATA

|                                                              | SEF | PTEMBER, 2020 | YTD |            |        |
|--------------------------------------------------------------|-----|---------------|-----|------------|--------|
|                                                              |     | Expense       |     | Budget     | %      |
| Audit/Accounting,<br>Election, Legal,<br>Fire Board Expenses | \$  | -             | \$  | 93,500     | 0.00   |
| Contingency                                                  | \$  | -             | \$  | 20,000     | 0.00   |
| Miscellaneous                                                | \$  | -             |     |            | 0.00   |
| Fire Authority Funding                                       | \$  | 30,617        | \$  | 19,765,185 | 100.00 |
| TOTAL:                                                       | \$  | 30,617        | \$  | 19,878,685 | 100.00 |