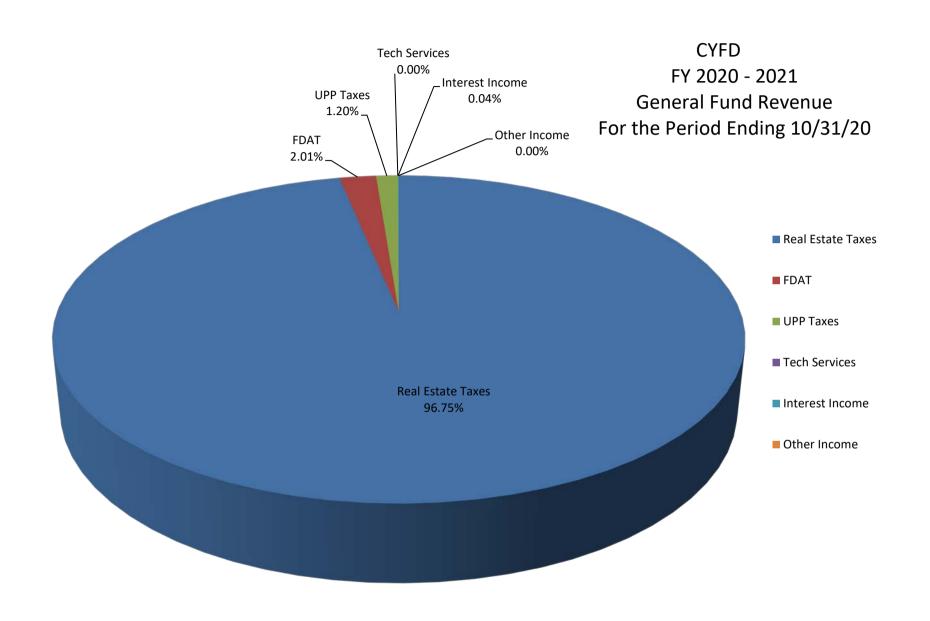

# CENTRAL YAVAPAI FIRE DISTRICT REVENUE GRAPH DATA

|                   | SEPTEMBER, 2020 |        |    | YTD        |        |
|-------------------|-----------------|--------|----|------------|--------|
|                   | R               | evenue |    | Budget     | %      |
| Real Estate Taxes | \$              | 36,868 | \$ | 19,423,017 | 76.09  |
| FDAT              | \$              | 879    | \$ | 400,000    | 1.81   |
| UPP Taxes         | \$              | 1,171  | \$ | -          | 2.42   |
| Tech Services     | \$              | 9,533  | \$ | 55,668     | 19.68  |
| Grants            | \$              | -      | \$ | -          | 0.00   |
| Other Income      | \$              | -      | \$ | -          | 0.00   |
| TOTALS:           | \$              | 48,452 | \$ | 19,878,685 | 100.00 |