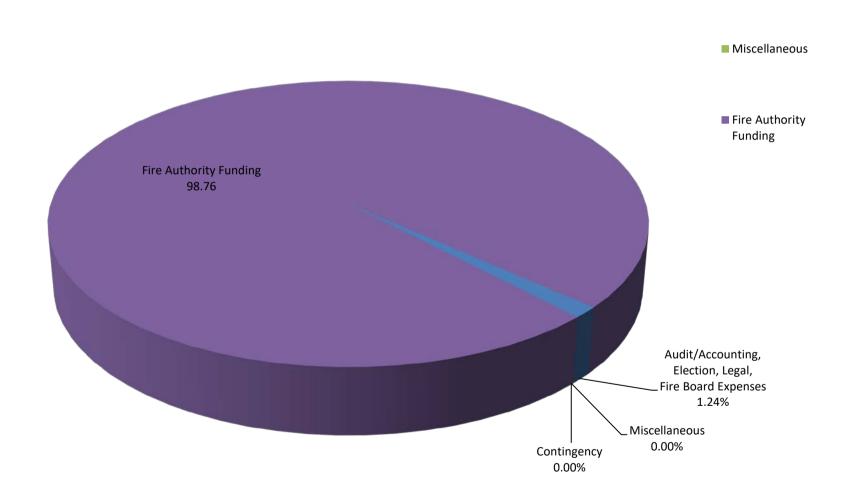

# CENTRAL YAVAPAI FIRE DISTRICT EXPENSE GRAPH DATA

|                                                              | SEF | PTEMBER, 2020 | YTD |            |        |
|--------------------------------------------------------------|-----|---------------|-----|------------|--------|
|                                                              |     | Expense       |     | Budget     | %      |
| Audit/Accounting,<br>Election, Legal,<br>Fire Board Expenses | \$  | -             | \$  | 93,500     | 0.00   |
| Contingency                                                  | \$  | -             | \$  | 20,000     | 0.00   |
| Miscellaneous                                                | \$  | -             |     |            | 0.00   |
| Fire Authority Funding                                       | \$  | 30,617        | \$  | 19,765,185 | 100.00 |
| TOTAL:                                                       | \$  | 30,617        | \$  | 19,878,685 | 100.00 |