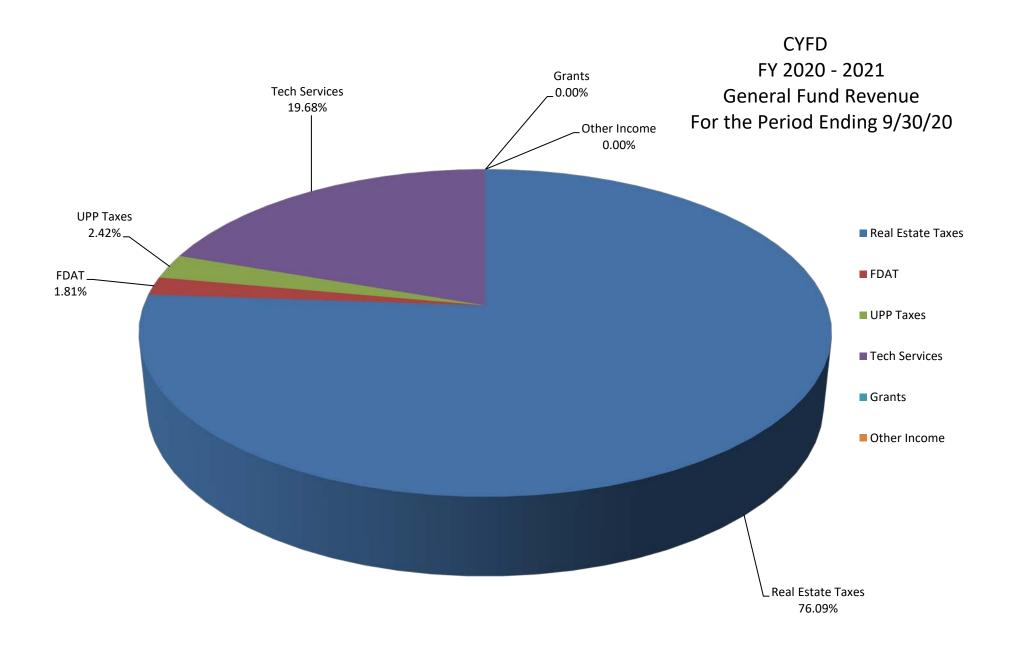

# CENTRAL YAVAPAI FIRE DISTRICT REVENUE GRAPH DATA

|                   | SEPTEMBER, 2020 |        |    | YTD        |        |
|-------------------|-----------------|--------|----|------------|--------|
|                   | R               | evenue |    | Budget     | %      |
| Real Estate Taxes | \$              | 36,868 | \$ | 19,423,017 | 76.09  |
| FDAT              | \$              | 879    | \$ | 400,000    | 1.81   |
| UPP Taxes         | \$              | 1,171  | \$ | -          | 2.42   |
| Tech Services     | \$              | 9,533  | \$ | 55,668     | 19.68  |
| Grants            | \$              | -      | \$ | -          | 0.00   |
| Other Income      | \$              | -      | \$ | -          | 0.00   |
| TOTALS:           | \$              | 48,452 | \$ | 19,878,685 | 100.00 |