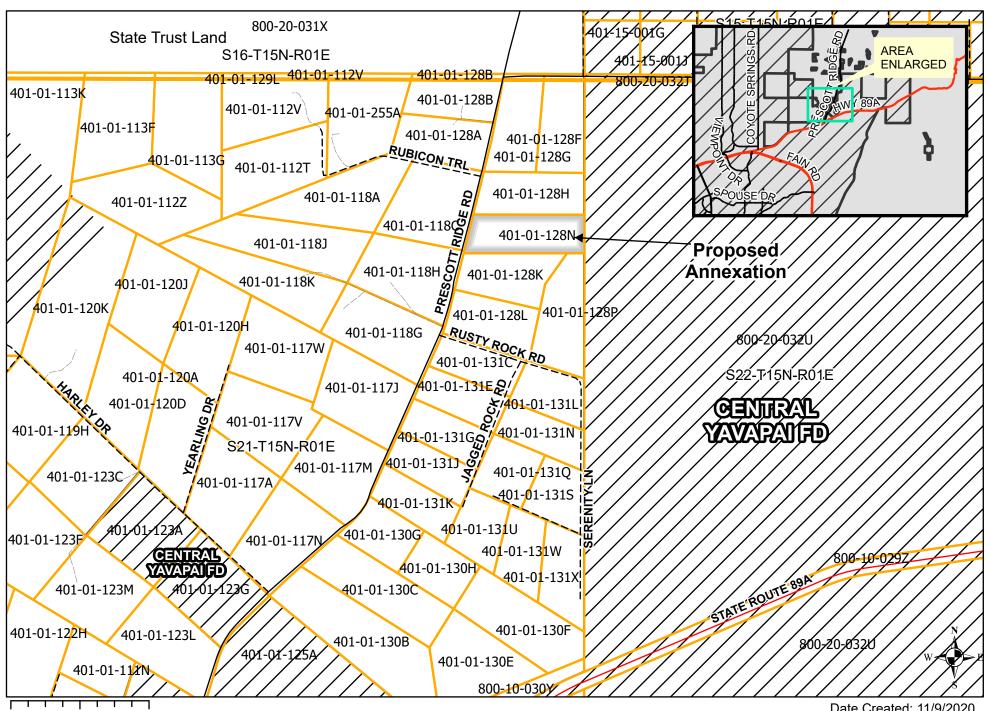

E. Approve Annexation and Resolution 2020-25, Fischer, 8825 N. Prescott Ridge Road, Parcel 401-01-128N