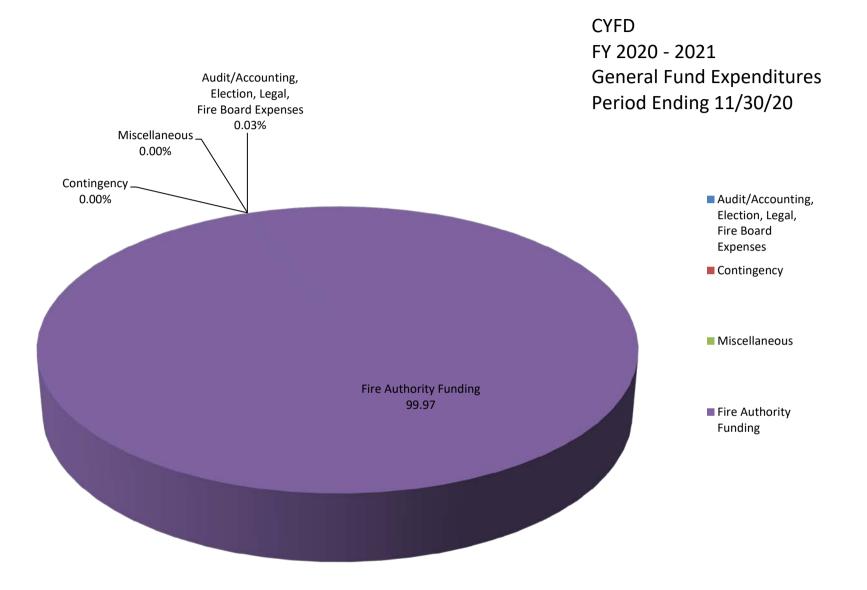

# CENTRAL YAVAPAI FIRE DISTRICT EXPENSE GRAPH DATA

|                                                              | SEF | PTEMBER, 2020 | YTD |            |        |
|--------------------------------------------------------------|-----|---------------|-----|------------|--------|
|                                                              |     | Expense       |     | Budget     | %      |
| Audit/Accounting,<br>Election, Legal,<br>Fire Board Expenses | \$  | -             | \$  | 93,500     | 0.00   |
| Contingency                                                  | \$  | -             | \$  | 20,000     | 0.00   |
| Miscellaneous                                                | \$  | -             |     |            | 0.00   |
| Fire Authority Funding                                       | \$  | 30,617        | \$  | 19,765,185 | 100.00 |
| TOTAL:                                                       | \$  | 30,617        | \$  | 19,878,685 | 100.00 |

CYFD FY 2020 - 2021 General Fund Expenditures For the Period Ending 09/30/20

Audit/Accounting,

Election, Legal,

Fire Board Expenses

■ Contingency