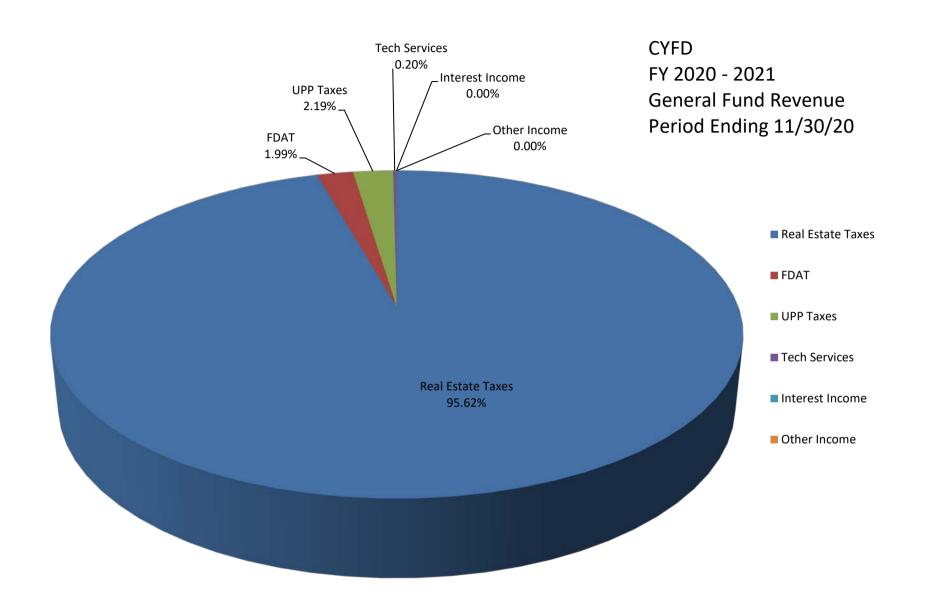

# CENTRAL YAVAPAI FIRE DISTRICT REVENUE GRAPH DATA

|                   | SEPTEMBER, 2020 |        |    | YTD        |        |
|-------------------|-----------------|--------|----|------------|--------|
|                   | R               | evenue |    | Budget     | %      |
| Real Estate Taxes | \$              | 36,868 | \$ | 19,423,017 | 76.09  |
| FDAT              | \$              | 879    | \$ | 400,000    | 1.81   |
| UPP Taxes         | \$              | 1,171  | \$ | -          | 2.42   |
| Tech Services     | \$              | 9,533  | \$ | 55,668     | 19.68  |
| Grants            | \$              | -      | \$ | -          | 0.00   |
| Other Income      | \$              | -      | \$ | -          | 0.00   |
| TOTALS:           | \$              | 48,452 | \$ | 19,878,685 | 100.00 |