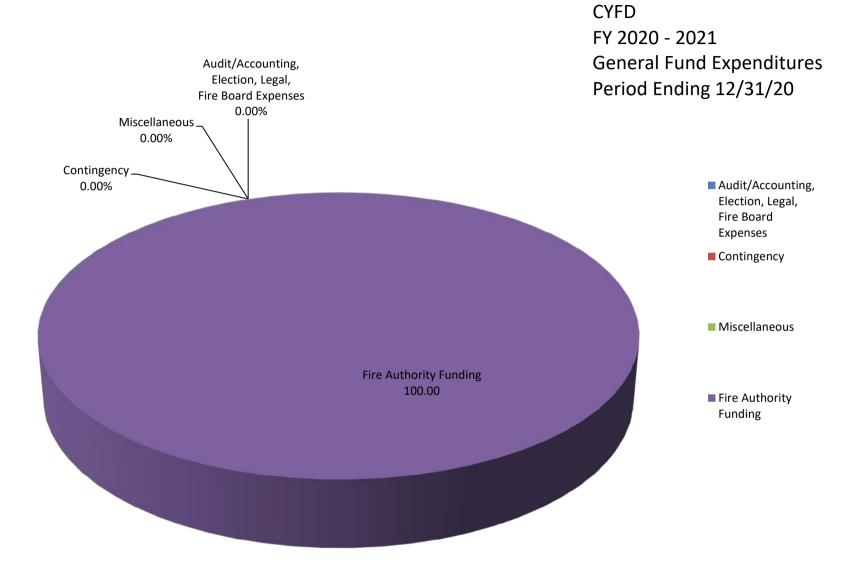

### CENTRAL YAVAPAI FIRE DISTRICT EXPENSE GRAPH DATA

|                                                              | December, 2020 | YTD              |        |
|--------------------------------------------------------------|----------------|------------------|--------|
|                                                              | Expense        | Budget           | %      |
| Audit/Accounting,<br>Election, Legal,<br>Fire Board Expenses | \$0.00         | \$<br>93,500     | 0.00   |
| Contingency                                                  | \$0.00         | \$<br>20,000     | 0.00   |
| Miscellaneous                                                | \$9.97         |                  | 0.00   |
| Fire Authority Funding                                       | \$2,426,926.87 | \$<br>19,765,185 | 100.00 |
| TOTAL:                                                       | \$2,426,936.84 | \$<br>19,878,685 | 100.00 |