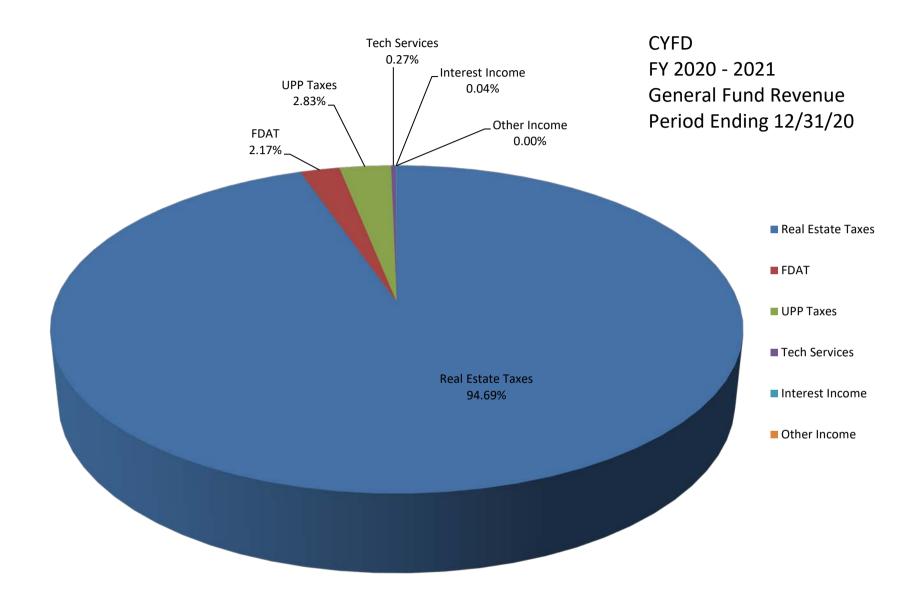

### CENTRAL YAVAPAI FIRE DISTRICT REVENUE GRAPH DATA

|                   | December, 2020 |           |        | YTD        |        |
|-------------------|----------------|-----------|--------|------------|--------|
|                   |                | Revenue   | Budget |            | %      |
| Real Estate Taxes | \$             | 1,702,769 | \$     | 19,423,017 | 94.69  |
| FDAT              | \$             | 39,219    | \$     | 400,000    | 2.17   |
| UPP Taxes         | \$             | 50,821    | \$     | -          | 2.83   |
| Tech Services     | \$             | 4,767     | \$     | 55,668     | 0.27   |
| Interest Income   | \$             | 718       | \$     | -          | 0.04   |
| Other Income      | \$             | -         | \$     | -          | 0.00   |
| TOTALS:           | \$             | 1,798,293 | \$     | 19,878,685 | 100.00 |