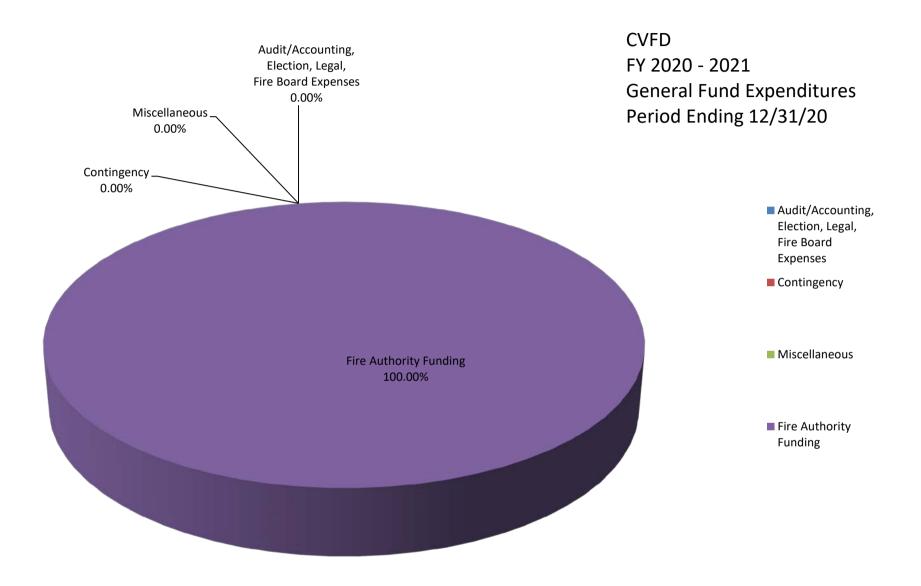

# CHINO VALLEY FIRE DISTRICT EXPENSE GRAPH DATA

|                                                              | December, 2020 |            | YTD |           |        |
|--------------------------------------------------------------|----------------|------------|-----|-----------|--------|
|                                                              | F              | Revenue Bu |     | Budget    | %      |
| Audit/Accounting,<br>Election, Legal,<br>Fire Board Expenses | \$             | -          | \$  | 38,500    | -      |
| Contingency                                                  | \$             | -          | \$  | 20,000    | -      |
| Miscellaneous                                                | \$             | -          | \$  | -         | -      |
| Fire Authority Funding                                       | \$             | 557,144    | \$  | 4,860,737 | 100.00 |
| TOTALS:                                                      | \$             | 557,144    | \$  | 4,919,237 | 100.00 |