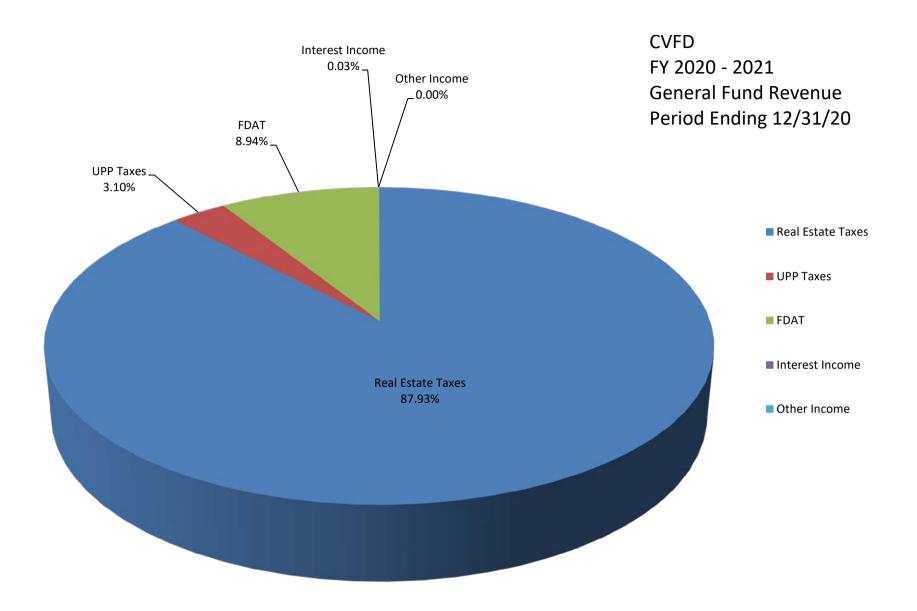

# CHINO VALLEY FIRE DISTRICT REVENUE GRAPH DATA

|                   | December, 2020 |         |    | YTD       |        |
|-------------------|----------------|---------|----|-----------|--------|
|                   | Revenue        |         |    | Budget    | %      |
| Real Estate Taxes | \$             | 385,560 | \$ | 4,497,237 | 87.93  |
| UPP Taxes         | \$             | 13,594  | \$ | -         | 3.10   |
| FDAT              | \$             | 39,219  | \$ | 400,000   | 8.94   |
| Interest Income   | \$             | 148     | \$ | -         | 0.03   |
| Other Income      | \$             | -       | \$ | 2,000     | 0.00   |
| TOTALS:           | \$             | 438,522 | \$ | 4,899,237 | 100.00 |