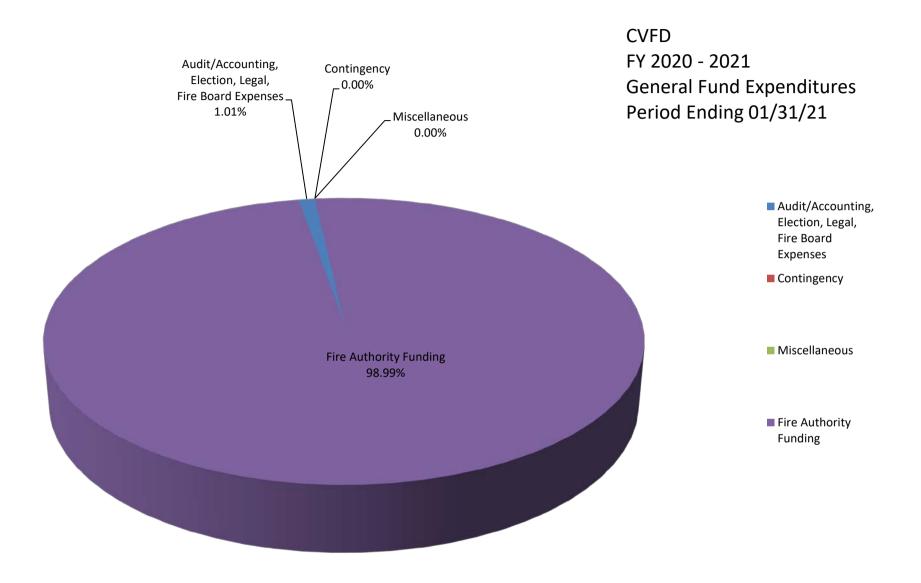

|        |
|--------------------------------------------------------------|-----|--------------|----|-----------|--------|
|                                                              | F   | Revenue      |    | Budget    | %      |
| Audit/Accounting,<br>Election, Legal,<br>Fire Board Expenses | \$  | 4,457        | \$ | 38,500    | 1.01   |
| Contingency                                                  | \$  | -            | \$ | 20,000    | -      |
| Miscellaneous                                                | \$  | 2            | \$ | -         | 0.00   |
| Fire Authority Funding                                       | \$  | 438,522      | \$ | 4,860,737 | 98.99  |
| TOTALS:                                                      | \$  | 442,980      | \$ | 4,919,237 | 100.00 |



# CHINO VALLEY FIRE DISTRICT GENERAL FUND - JANUARY 2021

| TOTAL:             | Ś  | 131,004.20 |
|--------------------|----|------------|
| Other:             | \$ | -          |
| Interest Received: | \$ | 57.72      |
| FDAT:              | \$ | 12,624.70  |
| UPP Taxes:         | \$ | 3,487.45   |
| Real Estate Taxes: | \$ | 114,834.33 |

| Transferred to CAFMA: | \$<br>438,521.80 |
|-----------------------|------------------|
|                       |                  |



### **Monthly Statement**

Date Range: 1/1/2021 to 1/31/2021

Chino Valley Fire Dist GF Fund: 6065540000



### Monthly Statement

| Account        | Period                    | YTD            | <b>新疆市的国际的</b>        |            |
|----------------|---------------------------|----------------|-------------------