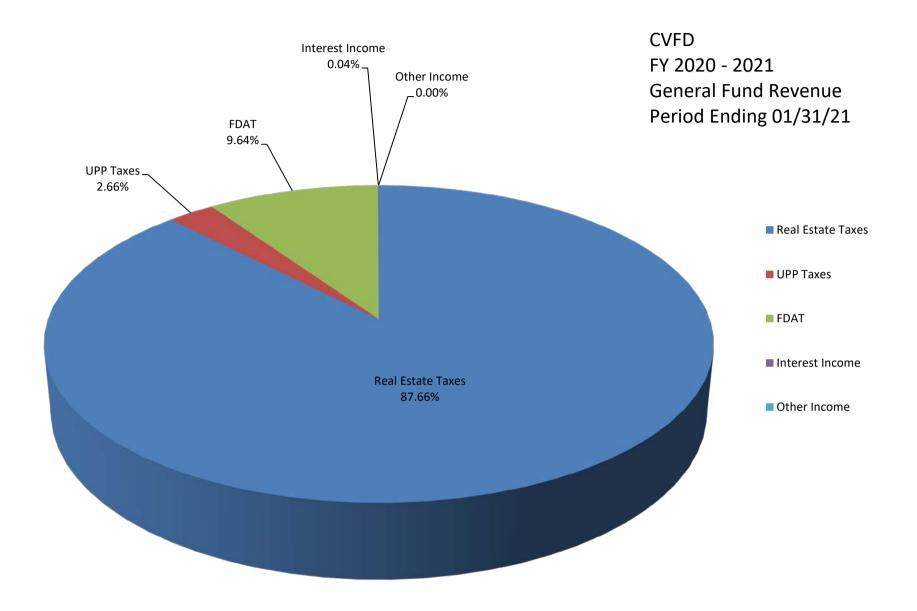

## CHINO VALLEY FIRE DISTRICT General Fund Tax Collection Information

|             | FY 15-16    | FY 16-17    | FY 17-18    | FY 18-19    | FY 19-20    | FY 20-21    |
|-------------|-------------|-------------|-------------|-------------|-------------|-------------|
| Total Levy  | \$3,481,052 | \$3,547,699 | \$3,707,996 | \$3,926,501 | \$4,190,442 | \$4,497,237 |
| Month       | Collected   | Collected   | Collected   | Collected   | Collected   | Collected   |
| July        | \$32,572    | \$10,160    | \$24,936    | \$21,890    | \$14,597    | \$42,316    |
| %           | 0.936%      | 0.286%      | 0.672%      | 0.557%      | 0.348%      | 0.941%      |
| % To Date   | 0.9357%     | 0.2864%     | 0.6725%     | 0.5575%     | 0.3483%     | 0.9409%     |
| August      | \$26,909    | \$18,803    | \$10,622    | \$12,226    | \$10,746    | \$15,526    |
| %           | 0.773%      | 0.530%      | 0.286%      | 0.311%      | 0.256%      | 0.345%      |
| % To Date   | 1.7087%     | 0.8164%     | 0.9590%     | 0.8688%     | 0.6048%     | 1.2862%     |
| September   | \$296,716   | \$182,315   | \$178,141   | \$25,209    | \$30,894    | \$8,143     |
| %           | 8.524%      | 5.139%      | 4.804%      | 0.642%      | 0.737%      | 0.181%      |
| % To Date   | 10.2324%    | 5.9553%     | 5.7632%     | 1.5109%     | 1.3420%     | 1.4673%     |
| October     | \$1,237,993 | \$834,512   | \$1,503,325 | \$1,610,381 | \$1,807,742 | \$1,780,309 |
| %           | 35.564%     | 23.523%     | 40.543%     | 41.013%     | 43.140%     | 39.587%     |
| % To Date   | 45.7962%    | 29.4779%    | 46.3060%    | 42.5240%    | 44.4817%    | 41.0540%    |
| November    | \$289,817   | \$866,615   | \$290,266   | \$498,787   | \$373,908   | \$508,805   |
| %           | 8.326%      | 24.428%     | 7.828%      | 12.703%     | 8.923%      | 11.314%     |
| % To Date   | 54.1218%    | 53.9055%    | 54.1341%    | 55.2271%    | 53.4046%    | 52.3677%    |
| December    | \$220,662   | \$227,672   | \$223,661   | \$236,727   | \$286,760   | \$399,155   |
| %           | 6.3389%     | 6.4175%     | 6.0319%     | 6.0289%     | 6.8432%     | 8.8756%     |
| % To Date   | 60.4607%    | 60.3229%    | 60.1659%    | 61.2560%    | 60.2478%    | 61.2433%    |
| January     | \$76,744    | \$89,048    | \$153,278   | \$117,994   | \$115,429   | \$118,322   |
| %           | 2.2046%     | 2.5100%     | 4.1337%     | 3.0051%     | 2.7546%     | 2.6310%     |
| % To Date   | 62.6653%    | 62.8330%    | 64.2997%    | 64.2611%    | 63.0023%    | 63.8742%    |
| February    | \$87,184    | \$94,094    | \$95,262    | \$54,476    | \$104,991   | \$0         |
| %           | 2.5045%     | 2.6523%     | 2.5691%     | 1.3874%     | 2.5055%     | 0.0000%     |
| % To Date   | 65.1698%    | 65.4852%    | 66.8688%    | 65.6485%    | 65.5078%    | 63.8742%    |
| March       | \$124,511   | \$141,015   | \$127,298   | \$138,910   | \$142,182   | \$0         |
| %           | 3.5768%     | 3.9748%     | 3.4331%     | 3.5377%     | 3.3930%     | 0.0000%     |
| % To Date   | 68.7467%    | 69.4600%    | 70.3018%    | 69.1863%    | 68.9008%    | 63.8742%    |
| April       | \$910,876   | \$821,855   | \$794,289   | \$955,634   | \$983,917   | \$0         |
| %           | 26.1667%    | 23.1659%    | 21.4210%    | 24.3380%    | 23.4800%    | 0.0000%     |
| % To Date   | 94.9134%    | 92.6259%    | 91.7228%    | 93.5243%    | 92.3809%    | 63.8742%    |
| May         | \$125,156   | \$195,151   | \$238,700   | \$189,925   | \$206,496   | \$0         |
| %           | 3.5954%     | 5.5008%     | 6.4374%     | 4.8370%     | 4.9278%     | 0.0000%     |
| % To Date   | 98.5087%    | 98.1267%    | 98.1602%    | 98.3613%    | 97.3086%    | 63.8742%    |
| June        | \$66,848    | \$66,097    | \$80,520    | \$84,895    | \$49,679    | \$0         |
| %           | 1.9203%     | 1.8631%     | 2.1715%     | 2.1621%     | 1.1855%     | 0.0000%     |
| % To Date   | 100.4290%   | 99.9898%    | 100.3318%   | 100.5234%   | 98.4942%    | 63.8742%    |
| TOTALS      | \$3,495,987 | \$3,547,337 | \$3,720,297 | \$3,947,053 | \$4,127,341 | \$2,872,576 |
| Delinquency | -0.4290%    | 0.0102%     | -0.3318%    | -0.5234%    | 1.5058%     | 36.1258%    |