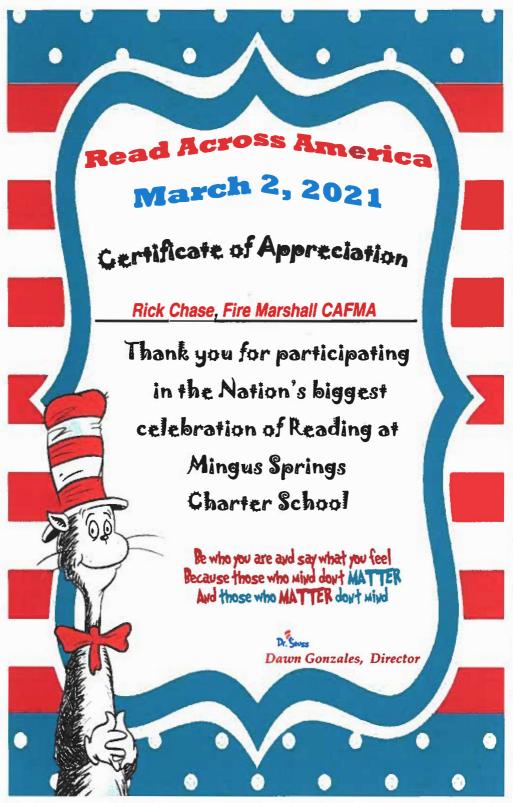

#### **Events Requested/Attended by CAFMA:**

02/25 Zoom presentation to local realtors - Fire Marshal Chase Recorded readings of Dr. Seuss Books for elementary school kids for Read across America week - Fire Inspector Jaimie Welch-Cornell & Fire Marshal Chase