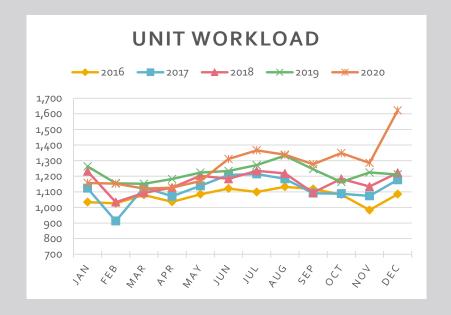

## Responses by Type-1 Engines

|       | 2016   | 2017   | 2018   | 2019   | 2020   |
|-------|--------|--------|--------|--------|--------|
| Jan   | 1,034  | 1,123  | 1,231  | 1,263  | 1,157  |
| Feb   | 1,026  | 913    | 1,034  | 1,155  | 1,152  |
| Mar   | 1,080  | 1,128  | 1,093  | 1,151  | 1,121  |
| Apr   | 1,036  | 1,071  | 1,127  | 1,182  | 1,127  |
| May   | 1,084  | 1,138  | 1,203  | 1,223  | 1,169  |
| Jun   | 1,121  | 1,208  | 1,183  | 1,233  | 1,310  |
| Jul   | 1,099  | 1,214  | 1,234  | 1,271  | 1,366  |
| Aug   | 1,132  | 1,183  | 1,218  | 1,332  | 1,338  |
| Sep   | 1,118  | 1,091  | 1,095  | 1,245  | 1,277  |
| Oct   | 1,083  | 1,088  | 1,183  | 1,163  | 1,348  |
| Nov   | 983    | 1,074  | 1,134  | 1,224  | 1,285  |
| Dec   | 1,085  | 1,177  | 1,222  | 1,211  | 1,622  |
| Avg   | 1,073  | 1,117  | 1,163  | 1,221  | 1,273  |
| TOTAL | 12,881 | 13,408 | 13,957 | 14,653 | 15,272 |

# Total Calls by Unit Response 3 Year Comparison

The workload includes calls CAFMA engines ran in CAFMA districts and other jurisdictions. [Prescott, Williamson Valley, Walker, and all out of district. (beyond Ponderosa Park, Cherry & Orme Road, Hwy 89)]