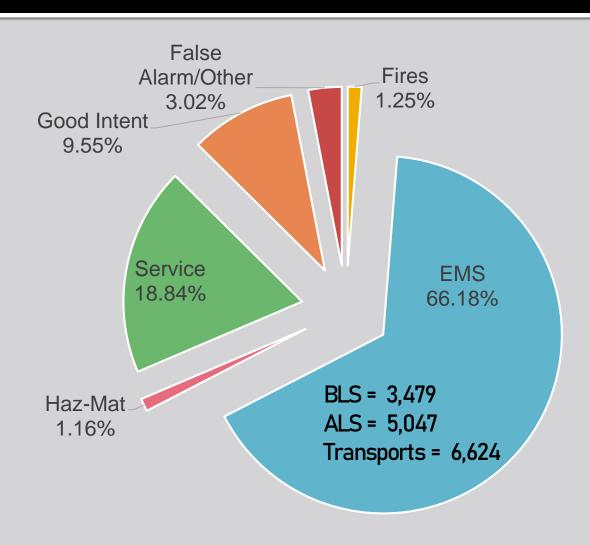

## **CAFMA Calls by Category**

| INCIDENT SERIES                        | TOTAL |
|----------------------------------------|-------|
| 100 Fire                               | 159   |
| 200 Overpressure/Explosion/Overheat    | 8     |
| 300 EMS/Rescue                         | 8,418 |
| 400 Hazardous Condition                | 147   |
| 500 Service Call                       | 2,397 |
| 600 Good Intent Call                   | 1,215 |
| 700 False Alarm/False Call             | 369   |
| 800 Severe Weather/Natural Disaster    | 5     |
| 900 Special Incident/Citizen Complaint | 2     |