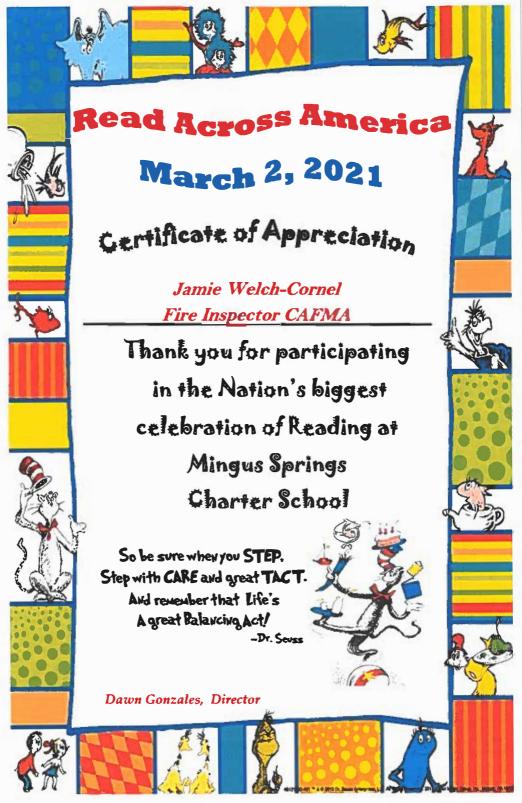

#### **Events Requested/Attended by CAFMA:**

02/25 Zoom presentation to local realtors - Fire Marshal Chase Recorded readings of Dr. Seuss Books for elementary school kids for Read across America week - Fire Inspector Jaimie Welch-Cornell & Fire Marshal Chase