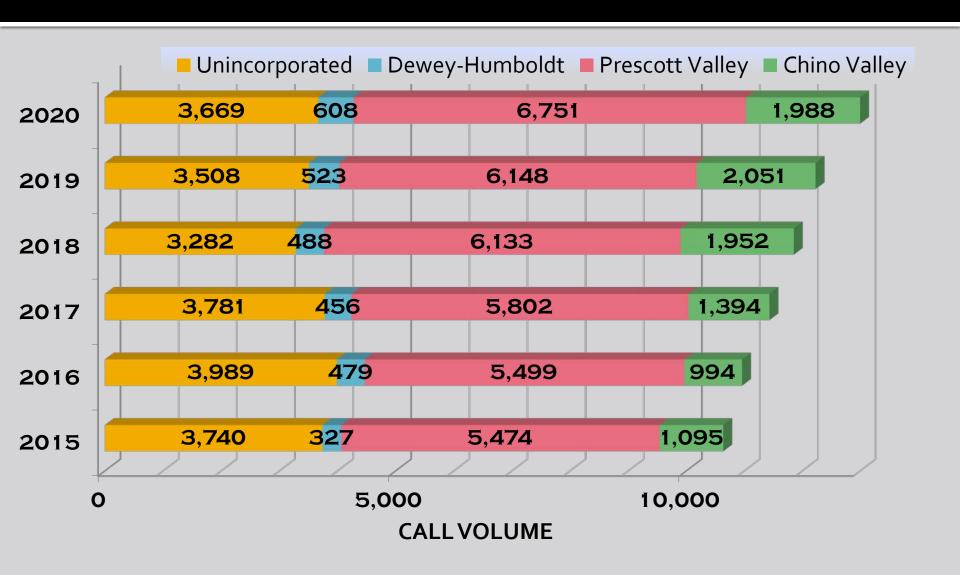

| -      |        |        |        |

## **Unit Hour Utilization**

| Unit | Call   | Daily   | Unit Hour   |
|------|--------|---------|-------------|
|      | Volume | Average | Utilization |
| E50  | 1,723  | 4.71    | 19.62%      |
| E51  | 1,975  | 5.40    | 22.48%      |
| E53  | 2,179  | 5.95    | 24.81%      |
| E540 | 180    | 2.14    | 21.43%      |
| E54  | 1,744  | 4.77    | 19.85%      |
| E57  | 526    | 1.44    | 5.99%       |
| E58  | 1,961  | 5.36    | 22.32%      |
| E59  | 1,662  | 4.54    | 18.92%      |
| E61  | 1,242  | 3.39    | 14.14%      |
| E62  | 1,446  | 3.95    | 16.46%      |
| E63  | 581    | 1.59    | 6.61%       |



## Calls by Municipality



## Fire Incident Summary

```
Fires involving Residential Structures...15
Fires Confined Inside Structures......27
Fires in Residential Out Structures......9
Fires in Commercial Structures......9
17 Structure Fire Loss < $5,000
17 Structure Fire Loss $5,000 – $100,000
13 Structure Fire Loss > $100,000
57 Residential Fires
                                   Loss of $4,089,579
 6 Commercial Fires
                                   Loss of $ 32,700
26 Passenger Vehicle Fires
                                   Loss of $ 105,800
41 Wildland / Brush / Grass Fires
                                   Loss of $
14 Outside Rubbish / Trash / Other Loss of $ 2,700
Firefighter Injuries – 1
                                   Civilian Injuries – 4
                                   Civilian Fatalities -