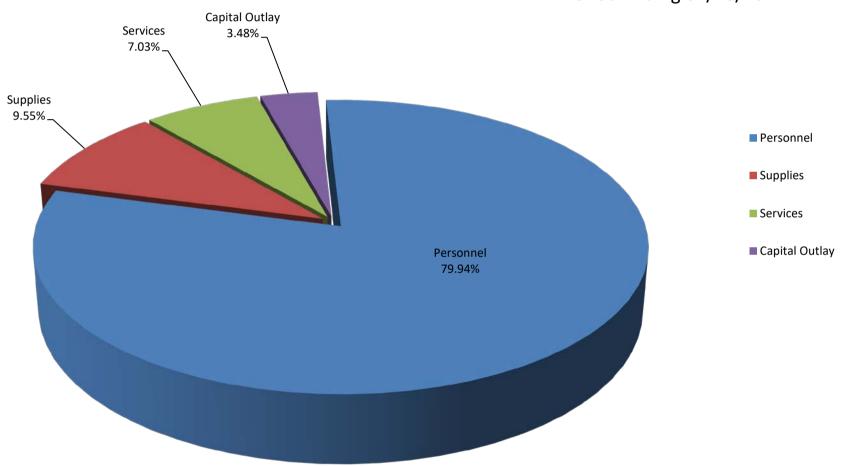

| \$            | 773,016 | \$ | 25,734,482 | 100.00 |



## CENTRAL ARIZONA FIRE AND MEDICAL AUTHORITY EXPENSE GRAPH DATA

|                | February 2021 |           |    | YTD        |        |
|----------------|---------------|-----------|----|------------|--------|
|                |               | Expense   |    | Budget     | %      |
| Personnel      | \$            | 1,445,105 | \$ | 20,842,279 | 79.94  |
| Supplies       | \$            | 172,545   | \$ | 2,184,767  | 9.55   |
| Services       | \$            | 127,141   | \$ | 1,911,784  | 7.03   |
| Capital Outlay | \$            | 62,838    | \$ | 2,771,754  | 3.48   |
| TOTAL:         | \$            | 1,807,629 | \$ | 27,710,584 | 100.00 |

CAFMA
FY 2020 - 2021
General Fund Expenditures
Period Ending 02/28/2021



## CENTRAL ARIZONA FIRE AND MEDICAL AUTHORITY GENERAL FUND - FEBRUARY, 2021

| ·                                           |        |            |  |
|---------------------------------------------|--------|------------|--|
| Transfer In: Chino Valley Fire District:    | \$     | 131,004.20 |  |
| Transfer In: Central Yavapai Fire District: | \$     | 468,125.77 |  |
| Fire District Deposits:                     | \$     | 187,915.68 |  |
| Interest Received:                          | \$     | 125.12     |  |
|                                             |        |            |  |
| TOTAL                                       | <br>\$ | 787,170.77 |  |



### Monthly Statement

Date Range: 2/1/2021 to 2/28/2021

CAFMA - General Fund Fund: 6067340500

.



#### Monthly Statement

| Accoun