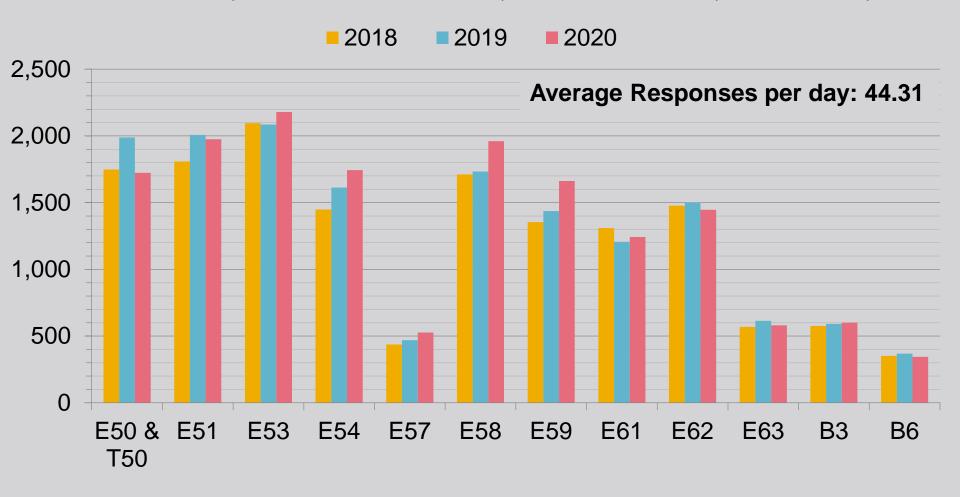

## **Engine Response Reliability**

|         |                |        |        | 2      | 1000   | in the same of the |        |        |        |        |
|---------|----------------|--------|--------|--------|--------|--------------------------------------------------------------------------------------------------------------------------------------------------------------------------------------------------------------------------------------------------------------------------------------------------------------------------------------------------------------------------------------------------------------------------------------------------------------------------------------------------------------------------------------------------------------------------------------------------------------------------------------------------------------------------------------------------------------------------------------------------------------------------------------------------------------------------------------------------------------------------------------------------------------------------------------------------------------------------------------------------------------------------------------------------------------------------------------------------------------------------------------------------------------------------------------------------------------------------------------------------------------------------------------------------------------------------------------------------------------------------------------------------------------------------------------------------------------------------------------------------------------------------------------------------------------------------------------------------------------------------------------------------------------------------------------------------------------------------------------------------------------------------------------------------------------------------------------------------------------------------------------------------------------------------------------------------------------------------------------------------------------------------------------------------------------------------------------------------------------------------------|--------|--------|--------|--------|
| Engine  | E50            | E51    | E53    | E54    | E57    | E58                                                                                                                                                                                                                                                                                                                                                                                                                                                                                                                                                                                                                                                                                                                                                                                                                                                                                                                                                                                                                                                                                                                                                                                                                                                                                                                                                                                                                                                                                                                                                                                                                                                                                                                                                                                                                                                                                                                                                                                                                                                                                                                            | E59    | E61    | E62    | E63    |
| 1st Qtr | 75.73%         | 76.60% | 71.49% | 89.32% | 85.38% | 78.87%                                                                                                                                                                                                                                                                                                                                                                                                                                                                                                                                                                                                                                                                                                                                                                                                                                                                                                                                                                                                                                                                                                                                                                                                                                                                                                                                                                                                                                                                                                                                                                                                                                                                                                                                                                                                                                                                                                                                                                                                                                                                                                                         | 87.14% | 76.78% | 79.31% | 95.88% |
| 2nd Qtr | 79.49%         | 77.51% | 77.99% | 85.65% | 89.68% | 80.26%                                                                                                                                                                                                                                                                                                                                                                                                                                                                                                                                                                                                                                                                                                                                                                                                                                                                                                                                                                                                                                                                                                                                                                                                                                                                                                                                                                                                                                                                                                                                                                                                                                                                                                                                                                                                                                                                                                                                                                                                                                                                                                                         | 86.02% | 84.94% | 84.69% | 93.23% |
| 3rd Qtr | 76.44%         | 74.16% | 75.32% | 87.86% | 89.60% | 81.42%                                                                                                                                                                                                                                                                                                                                                                                                                                                                                                                                                                                                                                                                                                                                                                                                                                                                                                                                                                                                                                                                                                                                                                                                                                                                                                                                                                                                                                                                                                                                                                                                                                                                                                                                                                                                                                                                                                                                                                                                                                                                                                                         | 85.45% | 81.71% | 80.69% | 95.73% |
| 4th Qtr | 69.98%         | 71.54% | 69.34% | 83.48% | 91.87% | 75.33%                                                                                                                                                                                                                                                                                                                                                                                                                                                                                                                                                                                                                                                                                                                                                                                                                                                                                                                                                                                                                                                                                                                                                                                                                                                                                                                                                                                                                                                                                                                                                                                                                                                                                                                                                                                                                                                                                                                                                                                                                                                                                                                         | 82.77% | 82.99% | 79.56% | 93.55% |
| 2020    | <b>75.03</b> % | 74.66% | 73.59% | 86.28% | 89.12% | 78.90%                                                                                                                                                                                                                                                                                                                                                                                                                                                                                                                                                                                                                                                                                                                                                                                                                                                                                                                                                                                                                                                                                                                                                                                                                                                                                                                                                                                                                                                                                                                                                                                                                                                                                                                                                                                                                                                                                                                                                                                                                                                                                                                         | 85.19% | 81.60% | 81.01% | 94.48% |
|         |                |        |        |        |        |                                                                                                                                                                                                                                                                                                                                                                                                                                                                                                                                                                                                                                                                                                                                                                                                                                                                                                                                                                                                                                                                                                                                                                                                                                                                                                                                                                                                                                                                                                                                                                                                                                                                                                                                                                                                                                                                                                                                                                                                                                                                                                                                | -      |        |        |        |

## **Unit Hour Utilization**

| Unit | Call   | Daily   | Unit Hour   |
|------|--------|---------|-------------|
|      | Volume | Average | Utilization |
| E50  | 1,723  | 4.71    | 19.62%      |
| E51  | 1,975  | 5.40    | 22.48%      |
| E53  | 2,179  | 5.95    | 24.81%      |
| E540 | 180    | 2.14    | 21.43%      |
| E54  | 1,744  | 4.77    | 19.85%      |
| E57  | 526    | 1.44    | 5.99%       |
| E58  | 1,961  | 5.36    | 22.32%      |
| E59  | 1,662  | 4.54    | 18.92%      |
| E61  | 1,242  | 3.39    | 14.14%      |
| E62  | 1,446  | 3.95    | 16.46%      |
| E63  | 581    | 1.59    | 6.61%       |