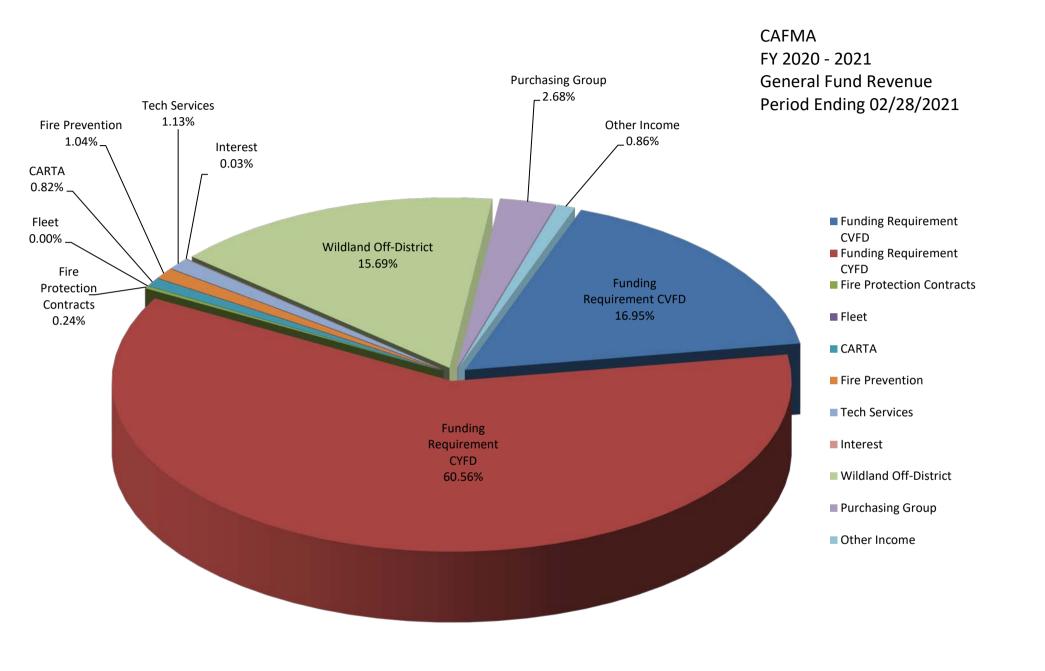

$            | 1,837   | \$ | 180,000    | 0.24   |
| Fleet                     | \$            | -       | \$ | 40,000     | 0.00   |
| CARTA                     | \$            | 6,350   | \$ | 41,000     | 0.82   |
| Fire Prevention           | \$            | 8,053   | \$ | 81,730     | 1.04   |
| Tech Services             | \$            | 8,739   | \$ | 189,345    | 1.13   |
| Interest                  | \$            | 217     | \$ | 50,000     | 0.03   |
| Wildland Off-District     | \$            | 121,299 | \$ | 50,000     | 15.69  |
| Purchasing Group          | \$            | 20,715  | \$ | 210,000    | 2.68   |
| Other Income              | \$            | 6,675   | \$ | 266,485    | 0.86   |
| TOTALS:                   | \$            | 773,016 | \$ | 25,734,482 | 100.00 |



## CENTRAL ARIZONA FIRE AND MEDICAL AUTHORITY EXPENSE GRAPH DATA

|                | February 2021 |           |    | YTD        |        |
|----------------|---------------|-----------|----|------------|--------|
|                |               | Expense   |    | Budget     | %      |
| Personnel      | \$            | 1,445,105 | \$ | 20,842,279 | 79.94  |
| Supplies       | \$            | 172,545   | \$ | 2,184,767  | 9.55   |
| Services       | \$            | 127,141   | \$ | 1,911,784  | 7.03   |
| Capital Outlay | \$            | 62,838    | \$ | 2,771,754  | 3.48   |
| TOTAL:         | \$            | 1,807,629 | \$ | 27,710,584 | 100.00 |

CAFMA
FY 2020 - 2021
General Fund Expenditures
Period Ending 02/28/2021



## CENTRAL ARIZONA FIRE AND MEDICAL AUTHORITY GENERAL FUND - FEB