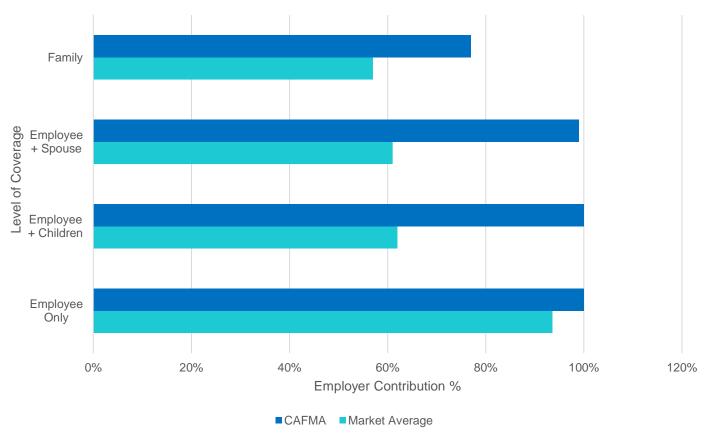

### Health Benefits Comparison – Vision Standard Plan

CAFMA's Vision Plan is more competitive for all tiers with the exception of the family plan.

Retiree Health Benefits Comparison

Like CAFMA, three survey participants reported contributing to a Post-Employment Health Plan.