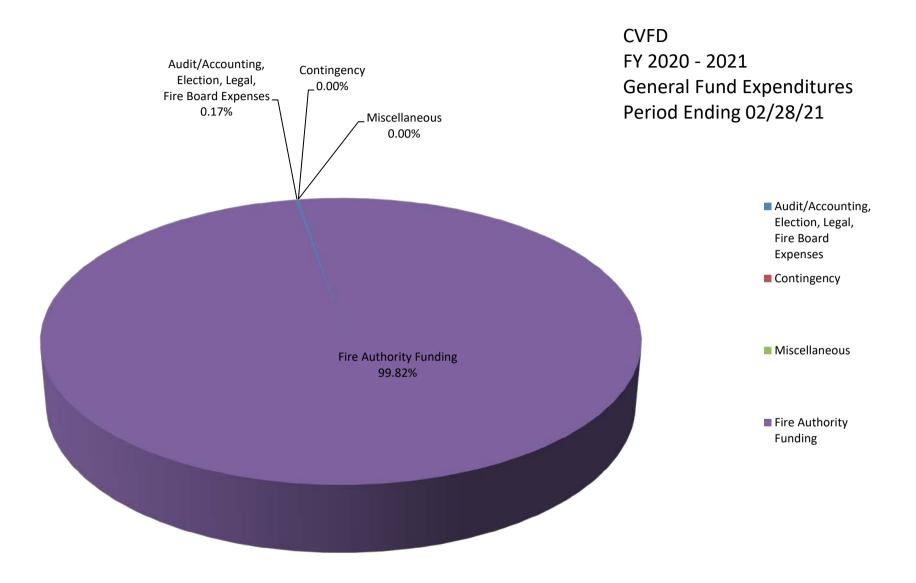

- A. Approve Regular Session Minutes December 17, 2020
- B. Approve Joint Work Study Session Minutes December 17, 2020
- C. Approve Special Meeting Minutes January 18, 2021
- D. Approve December 2020 General Fund Statements and Bond Debt Service Financials

- E. Approve January 2021 General Fund Statements and Bond Debt Service Financials
- F. Approve February 2021 General Fund Statements and Bond Debt Service Financials
- 6. NEW BUSINESS
  - A. Budget Update and Schedule April Budget Work Study Session
- 7. ADJOURNMENT