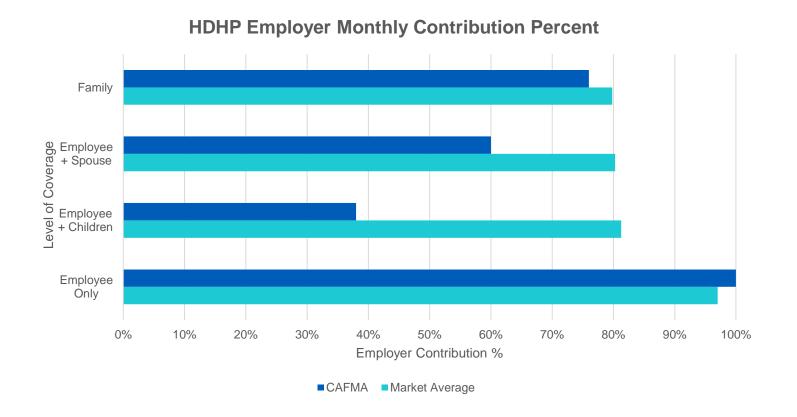

# Health Benefits Comparison – High Deductible Plan

CAFMA contributes more than market for Employee Only Plans, but less than the market for all other plans.