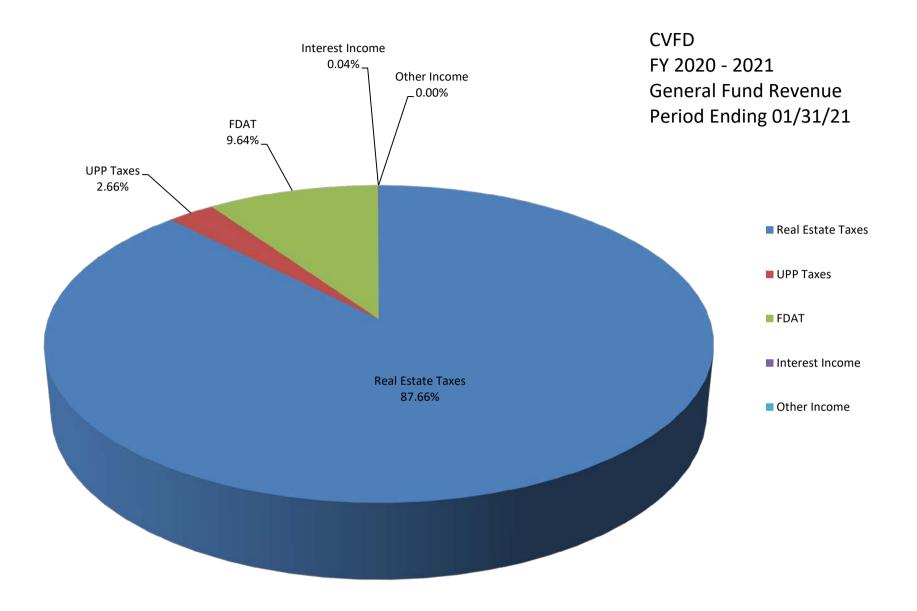

- E. Approve January 2021 General Fund Statements and Bond Debt Service Financials
- F. Approve February 2021 General Fund Statements and Bond Debt Service Financials
- 6. NEW BUSINESS
  - A. Budget Update and Schedule April Budget Work Study Session
- 7. ADJOURNMENT