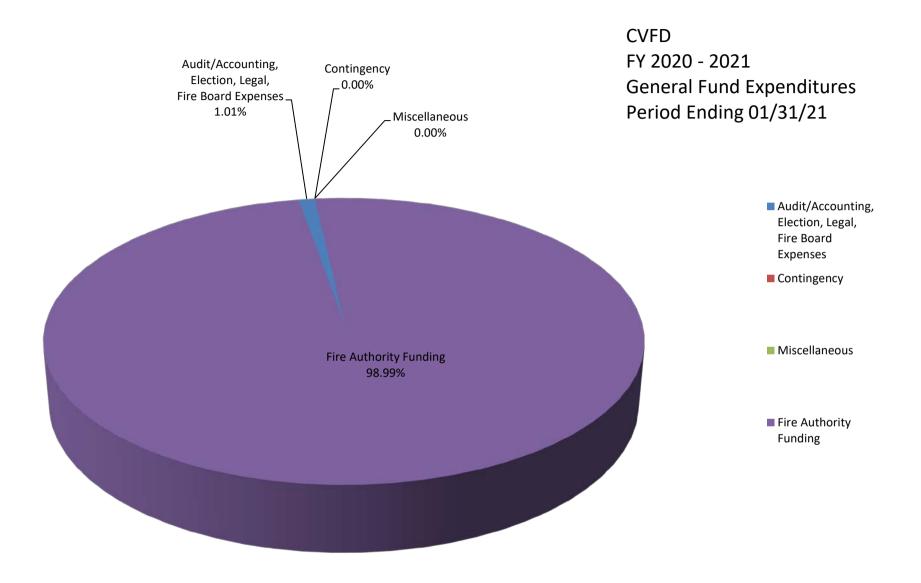

- E. Approve January 2021 General Fund Statements and Bond Debt Service Financials
- F. Approve February 2021 General Fund Statements and Bond Debt Service Financials
- 6. NEW BUSINESS
  - A. Budget Update and Schedule April Budget Work Study Session
- 7. ADJOURNMENT