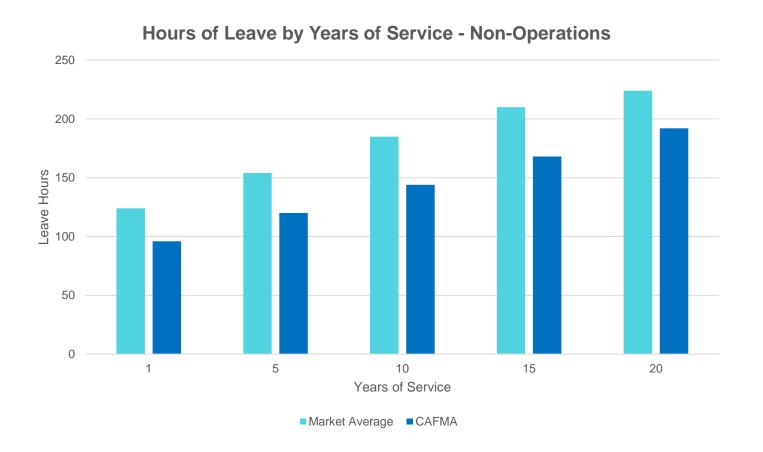

Paid Leave Comparison – Vacation/PTO Hours by Years of Service

CAFMA offers less hours of vacation than the market for Operations.

Paid Leave Comparison – Vacation/PTO Days by Years of Service

CAFMA offers less days of vacation than the market for Non-Operations.

#### PAID LEAVE HOURS BY YEARS OF SERVICE - NON-OPERATIONS

| Survey Participant                         | Employee   |        |        |        |        |        |        |        | Leave  | Hours by | Years of | Service - I | Non-Opera | ations |        |        |        |        |        |        |        |
|--------------------------------------------|------------|--------|--------|--------|--------|--------|--------|--------|--------|----------|----------|-------------|-----------|--------|--------|--------|--------|--------|--------|--------|--------|
| Currey Furticipant                         | Group      | 1      | 2      | 3      | 4      | 5      | 6      | 7      | 8      | 9        | 10       | 11          | 12        | 13     | 14     | 15     | 16     | 17     | 18     | 19     | 20     |
| Arizona Fire and Medical Authority         |            | 90.00  | 90.00  | 90.00  | 90.00  | 90.00  | 130.00 | 130.00 | 130.00 | 130.00   | 130.00   | 170.00      | 170.00    | 170.00 | 170.00 | 170.00 | 210.00 | 210.00 | 210.00 | 210.00 | 210.00 |
| City of Avandala                           | Non-Exempt | 96.20  | 116.20 | 116.20 | 116.20 | 140.12 | 140.12 | 140.12 | 140.12 | 140.12   | 164.04   | 164.01      | 163.98    | 163.95 | 163.92 | 180.16 | 180.16 | 180.16 | 180.16 | 180.16 | 180.16 |
| City of Avondale                           | Exempt     | 120.12 | 140.12 | 140.12 | 140.12 | 164.04 | 164.04 | 164.04 | 164.04 | 164.04   | 180.16   | 180.16      | 180.16    | 180.16 | 180.16 | 180.16 | 180.16 | 180.16 | 180.16 | 180.16 | 180.16 |
| City of Cottonwood                         | Non-Exempt | 80.00  | 80.00  | 80.00  | 80.00  | 80.00  | 120.00 | 120.00 | 120.00 | 120.00   | 120.00   | 120.00      | 120.00    | 120.00 | 120.00 | 120.00 | 120.00 | 120.00 | 120.00 | 120.00 | 120.00 |
| City of Cottonwood                         | Exempt     | 120.00 | 120.00 | 120.00 | 120.00 | 120.00 | 160.00 | 160.00 | 160.00 | 160.00   | 160.00   | 160.00      | 160.00    | 160.00 | 160.00 | 160.00 | 160.00 | 160.00 | 160.00 | 160.00 | 160.00 |
| City of Florestoff                         | Non-Exempt | 88.14  | 88.14  | 88.14  | 88.14  | 104.26 | 104.26 | 104.26 | 104.26 | 104.26   | 128.18   | 128.18      | 128.18    | 128.18 | 128.18 | 144.04 | 144.04 | 144.04 | 144.04 | 144.04 | 167.96 |
| City of Flagstaff                          | Exempt     | 128.18 | 128.18 | 128.18 | 128.18 | 144.04 | 144.04 | 144.04 | 144.04 | 144.04   | 167.96   | 167.96      | 167.96    | 167.96 | 167.96 | 184.08 | 184.08 | 184.08 | 184.08 | 184.08 | 184.08 |
| City of Goodyear                           |            | 114.14 | 114.14 | 114.14 | 114.14 | 137.80 | 137.80 | 137.80 | 137.80 | 137.80   | 159.90   | 159.90      | 159.90    | 159.90 | 159.90 | 183.30 | 183.30 | 183.30 | 183.30 | 183.30 | 183.30 |
| City of Prescott                           |            | 112.20 | 112.20 | 136.12 | 136.12 | 136.12 | 136.12 | 136.12 | 136.12 | 136.12   | 160.40   | 160.40      | 160.40    | 160.40 | 160.40 | 175.90 | 175.90 | 175.90 | 175.90 | 175.90 | 175.90 |
| City of Tempe                              |            | 111.96 | 111.96 | 111.96 | 111.96 | 135.96 | 135.96 | 135.96 | 135.96 | 135.96   | 159.96   | 159.96      | 159.96    | 159.96 | 159.96 | 200.04 | 200.04 | 200.04 | 200.04 | 200.04 | 216.00 |
| Copper Canyon Fire & Medical District      |            | 120.00 | 120.00 | 120.00 | 160.00 | 160.00 | 160.00 | 160.00 | 160.00 | 160.00   | 200.00   | 200.00      | 200.00    | 200.00 | 200.00 | 200.00 | 240.00 | 240.00 | 240.00 | 240.00 | 240.00 |
| Daisy Mountain Fire & Medical              |            |        |        |        |        |        |        |        |        |          |          |             |           |        |        |        |        |        |        |        |        |
| Drexel Heights Fire District               |            | 191.88 | 191.88 | 191.88 | 191.88 | 239.98 | 239.98 | 239.98 | 239.98 | 239.98   | 239.98   | 239.98      | 239.98    | 239.98 | 239.98 | 239.98 | 239.98 | 239.98 | 239.98 | 239.98 | 239.98 |
| Golder Ranch Fire District                 |            | 260.00 | 260.00 | 260.00 | 260.00 | 312.00 | 312.00 | 312.00 | 312.00 | 312.00   | 364.00   | 364.00      | 364.00    | 364.00 | 364.00 | 416.00 | 416.00 | 416.00 | 416.00 | 416.00 | 442.00 |
| Northwest Fire District                    |            | 178.36 | 178.36 | 178.36 | 178.36 | 212.42 | 212.42 | 212.42 | 212.42 | 212.42   | 229.58   | 229.58      | 229.58    | 229.58 | 229.58 | 246.74 | 246.74 | 246.74 | 246.74 | 246.74 | 263.64 |
| Codona Fina District                       | Non-Exempt | 80.00  | 80.00  | 80.00  | 120.00 | 120.00 | 120.00 | 120.00 | 120.00 | 160.00   | 160.00   | 160.00      | 160.00    | 160.00 | 200.00 | 200.00 | 200.00 | 200.00 | 200.00 | 240.00 | 240.00 |
| Sedona Fire District                       | Exempt     | 160.00 | 160.00 | 160.00 | 160.00 | 160.00 | 160.00 | 160.00 | 160.00 | 160.00   | 160.00   | 160.00      | 160.00    | 160.00 | 200.00 | 200.00 | 200.00 | 200.00 | 200.00 | 240.00 | 240.00 |
| Sun City Fire District                     |            | 80.00  | 80.00  | 80.00  | 80.00  | 120.00 | 120.00 | 120.00 | 120.00 | 160.00   | 160.00   | 160.00      | 160.00    | 160.00 | 160.00 | 200.00 | 200.00 | 200.00 | 200.00 | 200.00 | 240.00 |
| Superstition Fire & Medical District       |            | -      | -      | -      | -      | -      | -      | -      | -      | -        | -        | -           | -         | -      | -      | -      | -      | -      | -      | -      | -      |
| Timber Mesa Fire and Medical District      |            | 159.90 | 159.90 | 159.90 | 159.90 | 199.94 | 199.94 | 199.94 | 199.94 | 199.94   | 239.98   | 239.98      | 239.98    | 239.98 | 239.98 | 320.06 | 320.06 | 320.06 | 320.06 | 320.06 | 320.06 |
| Town of Queen Creek                        |            | 96.00  | 96.00  | 96.00  | 96.00  | 144.00 | 144.00 | 144.00 | 144.00 | 144.00   | 168.00   | 168.00      | 168.00    | 168.00 | 168.00 | 192.00 | 192.00 | 192.00 | 192.00 | 192.00 | 192.00 |
| Verde Valley Fire District                 |            | 102.70 | 102.70 | 102.70 | 153.66 | 153.66 | 153.66 | 153.66 | 153.66 | 153.66   | 239.20   | 239.20      | 239.20    | 239.20 | 239.20 | 290.40 | 290.40 | 290.40 | 290.40 | 290.40 | 290.40 |
| Market Average                             | Э          | 124.49 | 126.49 | 127.69 | 134.23 | 153.72 | 159.72 | 159.72 | 159.72 | 163.72   | 184.57   | 186.57      | 186.56    | 186.56 | 190.56 | 210.14 | 214.14 | 214.14 | 214.14 | 218.14 | 224.28 |
| Central Arizona Fire and Medical Authority |            | 96.00  | 96.00  | 96.00  | 96.00  | 120.00 | 120.00 | 120.00 | 120.00 | 120.00   | 144.00   | 144.00      | 144.00    | 144.00 | 144.00 | 168.00 | 168.00 | 168.00 | 168.00 | 168.00 | 192.00 |