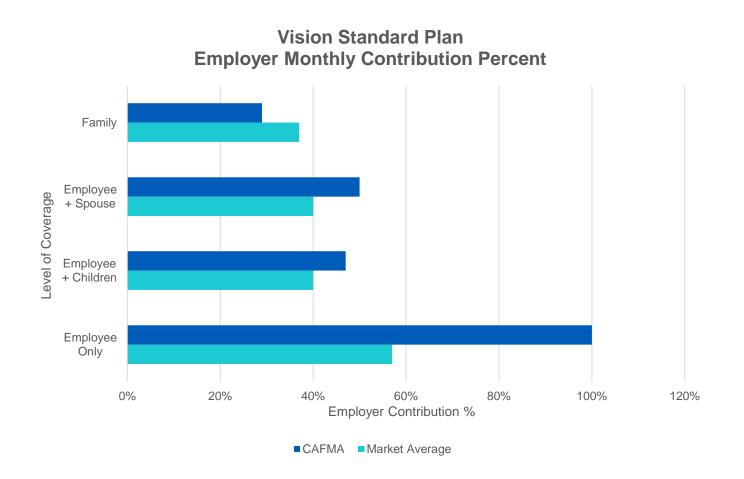

### Health Benefits Comparison – Vision Standard Plan

CAFMA's Vision Plan is more competitive for all tiers with the exception of the family plan.

Retiree Health Benefits Comparison

Like CAFMA, three survey participants reported contributing to a Post-Employment Health Plan.