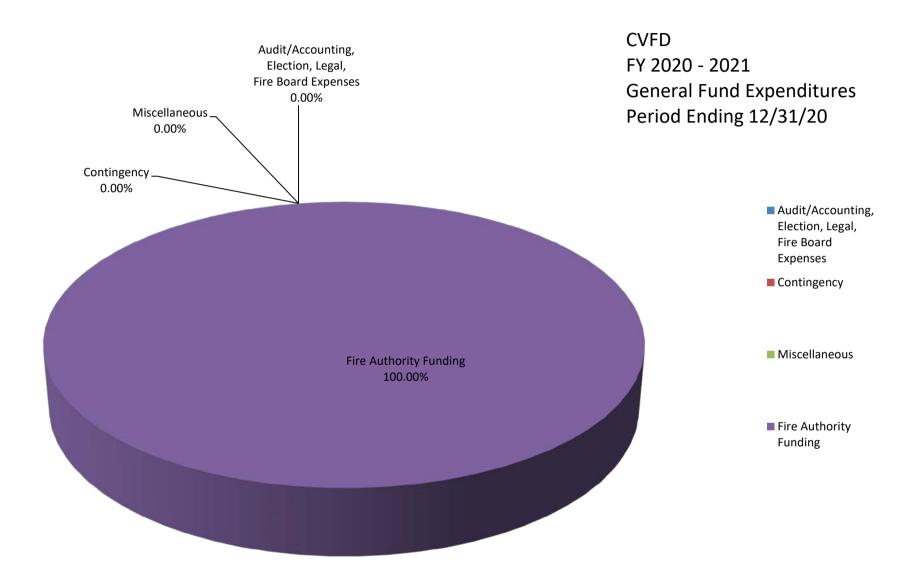

- E. Approve January 2021 General Fund Statements and Bond Debt Service Financials
- F. Approve February 2021 General Fund Statements and Bond Debt Service Financials
- 6. NEW BUSINESS
  - A. Budget Update and Schedule April Budget Work Study Session
- 7. ADJOURNMENT