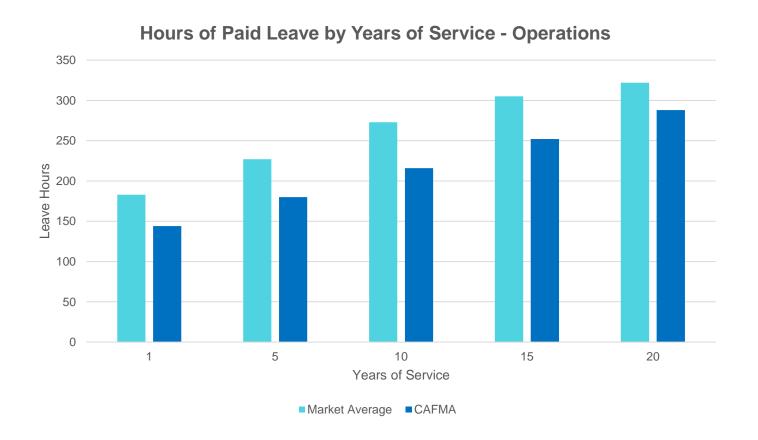

Paid Leave Comparison – Vacation/PTO Hours by Years of Service

CAFMA offers less hours of vacation than the market for Operations.

Paid Leave Comparison – Vacation/PTO Days by Years of Service

CAFMA offers less days of vacation than the market for Non-Operations.

### PAID LEAVE HOURS BY YEARS OF SERVICE - OPERATIONS

| Survey Participant                         | Leave Days |        |        |        |        |        |        |        | Lea    | ve Hours | by Years | of Service | - Operati | ons    |        |        |        |        |        |        |        |
|--------------------------------------------|------------|--------|--------|--------|--------|--------|--------|--------|--------|----------|----------|------------|-----------|--------|--------|--------|--------|--------|--------|--------|--------|
| Survey Farticipant                         | Based on   | 1      | 2      | 3      | 4      | 5      | 6      | 7      | 8      | 9        | 10       | 11         | 12        | 13     | 14     | 15     | 16     | 17     | 18     | 19     | 20     |
| Arizona Fire and Medical Authority         | 23 Hours   | 144.00 | 144.00 | 144.00 | 144.00 | 144.00 | 192.00 | 192.00 | 192.00 | 192.00   | 192.00   | 240.00     | 240.00    | 240.00 | 240.00 | 240.00 | 288.00 | 288.00 | 288.00 | 288.00 | 288.00 |
| City of Avondale                           | 24 Hours   | 257.95 | 286.00 | 286.00 | 286.00 | 319.28 | 319.28 | 319.28 | 319.28 | 319.28   | 352.82   | 352.82     | 352.82    | 352.82 | 352.82 | 375.44 | 375.44 | 375.44 | 375.44 | 375.44 | 375.44 |
| City of Cottonwood                         | 24 Hours   | 112.06 | 112.06 | 112.06 | 112.06 | 168.22 | 168.22 | 168.22 | 168.22 | 168.22   | 168.22   | 168.22     | 168.22    | 168.22 | 168.22 | 168.22 | 168.22 | 168.22 | 168.22 | 168.22 | 168.22 |
| City of Flagstaff                          | 12 Hours   | 123.20 | 123.20 | 123.20 | 123.20 | 145.60 | 145.60 | 145.60 | 145.60 | 145.60   | 179.20   | 179.20     | 179.20    | 179.20 | 179.20 | 201.60 | 201.60 | 201.60 | 201.60 | 201.60 | 235.20 |
| City of Goodyear                           | 24 Hours   | 159.90 | 159.90 | 159.90 | 159.90 | 159.90 | 192.92 | 192.92 | 192.92 | 192.92   | 224.12   | 224.12     | 224.12    | 224.12 | 224.12 | 256.88 | 256.88 | 256.88 | 256.88 | 256.88 | 256.88 |
| City of Prescott                           | 24 Hours   | 156.82 | 156.82 | 190.36 | 190.36 | 190.36 | 190.36 | 190.36 | 190.36 | 190.36   | 223.90   | 223.90     | 223.90    | 223.90 | 223.90 | 246.26 | 246.26 | 246.26 | 246.26 | 246.26 | 246.26 |
| City of Tempe                              | 24 Hours   | 156.74 | 156.74 | 156.74 | 156.74 | 190.34 | 190.34 | 190.34 | 190.34 | 190.34   | 223.94   | 223.94     | 223.94    | 223.94 | 223.94 | 280.06 | 280.06 | 280.06 | 280.06 | 280.06 | 302.40 |
| Copper Canyon Fire & Medical District      | 24 Hours   | 144.00 | 144.00 | 144.00 | 216.00 | 216.00 | 216.00 | 216.00 | 216.00 | 216.00   | 288.00   | 288.00     | 288.00    | 288.00 | 288.00 | 288.00 | 288.00 | 288.00 | 288.00 | 288.00 | 288.00 |
| Daisy Mountain Fire & Medical              |            |        |        |        |        |        |        |        |        |          |          |            |           |        |        |        |        |        |        |        |        |
| Drexel Heights Fire District               | 24 Hours   | 288.08 | 288.08 | 288.08 | 288.08 | 335.92 | 335.92 | 335.92 | 335.92 | 335.92   | 335.92   | 335.92     | 335.92    | 335.92 | 335.92 | 335.92 | 335.92 | 335.92 | 335.92 | 335.92 | 335.92 |
| Golder Ranch Fire District                 |            | 338.00 | 338.00 | 338.00 | 338.00 | 390.00 | 390.00 | 390.00 | 390.00 | 390.00   | 416.00   | 416.00     | 416.00    | 416.00 | 416.00 | 442.00 | 442.00 | 442.00 | 442.00 | 442.00 | 468.00 |
| Northwest Fire District                    | 24 Hours   | 263.90 | 263.90 | 263.90 | 263.90 | 312.00 | 312.00 | 312.00 | 312.00 | 312.00   | 335.92   | 335.92     | 335.92    | 335.92 | 335.92 | 360.10 | 360.10 | 360.10 | 360.10 | 360.10 | 384.02 |
| Sedona Fire District                       | 24 Hours   | 120.00 | 120.00 | 120.00 | 168.00 | 168.00 | 168.00 | 168.00 | 168.00 | 240.00   | 240.00   | 240.00     | 240.00    | 240.00 | 312.00 | 312.00 | 312.00 | 312.00 | 213.00 | 384.00 | 384.00 |
| Sun City Fire District                     | 24 Hours   | 120.00 | 120.00 | 120.00 | 120.00 | 168.00 | 168.00 | 168.00 | 168.00 | 168.00   | 216.00   | 216.00     | 216.00    | 216.00 | 216.00 | 264.00 | 264.00 | 264.00 | 264.00 | 264.00 | 312.00 |
| Superstition Fire & Medical District       |            | -      | -      | -      | -      | -      | -      | -      | -      | -        | -        | -          | -         | -      | -      | -      | -      | -      | -      | -      | -      |
| Timber Mesa Fire and Medical District      | 24 Hours   | 263.90 | 263.90 | 263.90 | 263.90 | 312.00 | 312.00 | 312.00 | 312.00 | 312.00   | 384.00   | 384.00     | 384.00    | 384.00 | 384.00 | 432.12 | 432.12 | 432.12 | 432.12 | 432.12 | 432.12 |
| Town of Queen Creek                        | 24 Hours   | 134.40 | 134.40 | 134.40 | 134.40 | 201.60 | 201.60 | 201.60 | 201.60 | 201.60   | 252.00   | 252.00     | 252.00    | 408.00 | 252.00 | 268.80 | 268.80 | 268.80 | 268.80 | 268.80 | 268.80 |
| Verde Valley Fire District                 | 24 Hours   | 144.30 | 144.30 | 144.30 | 216.06 | 216.06 | 216.06 | 216.06 | 216.06 | 216.06   | 336.18   | 336.18     | 336.18    | 336.18 | 336.18 | 408.20 | 408.20 | 408.20 | 408.20 | 408.20 | 408.20 |
| Market Average                             | ,          | 182.95 | 184.71 | 186.80 | 198.79 | 227.33 | 232.39 | 232.39 | 232.39 | 236.89   | 273.01   | 276.01     | 276.01    | 285.76 | 280.51 | 304.97 | 307.97 | 307.97 | 301.79 | 312.47 | 322.09 |
| Central Arizona Fire and Medical Authority | 24 Hours   | 144.00 | 144.00 | 144.00 | 144.00 | 180.00 | 180.00 | 180.00 | 180.00 | 180.00   | 216.00   | 216.00     | 216.00    | 216.00 | 216.00 | 252.00 | 252.00 | 252.00 | 252.00 | 252.00 | 288.00 |