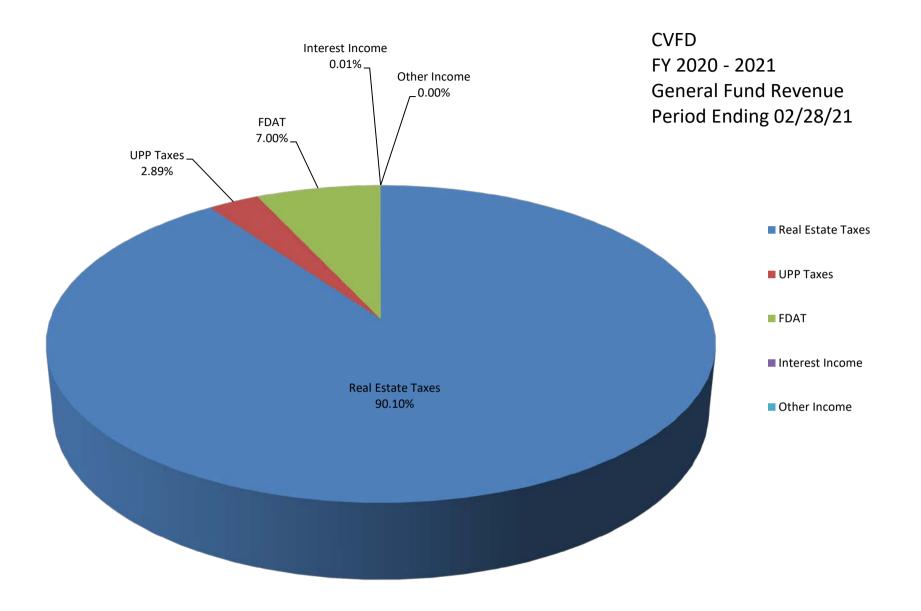

- E. Approve January 2021 General Fund Statements and Bond Debt Service Financials
- F. Approve February 2021 General Fund Statements and Bond Debt Service Financials
- 6. NEW BUSINESS
  - A. Budget Update and Schedule April Budget Work Study Session
- 7. ADJOURNMENT