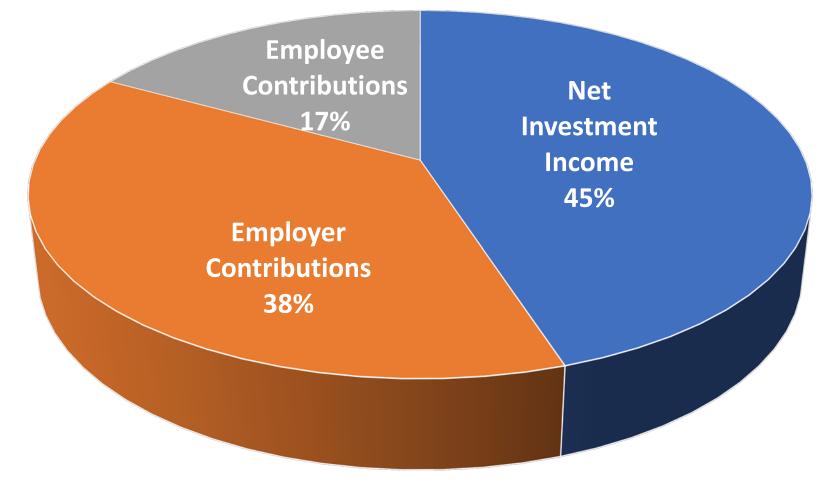

#### Where does the money come from? PSPRS system wide

- Investment returns (expected at 7.3%) are earned on the \$49.7 million in assets
- If this plan were 100% funded, investment returns would be earned on \$93.7 million in assets
  - Current payment on unfunded liabilities makes up for this lost opportunity.
  - This payment will grow at 3.5% next year.
  - New actuarial assumptions will impact the unfunded portion of the contributions.
- Regardless of the funded status, the total \$93.7 million liabilities will be discounted one less year in the FY 2021 valuation