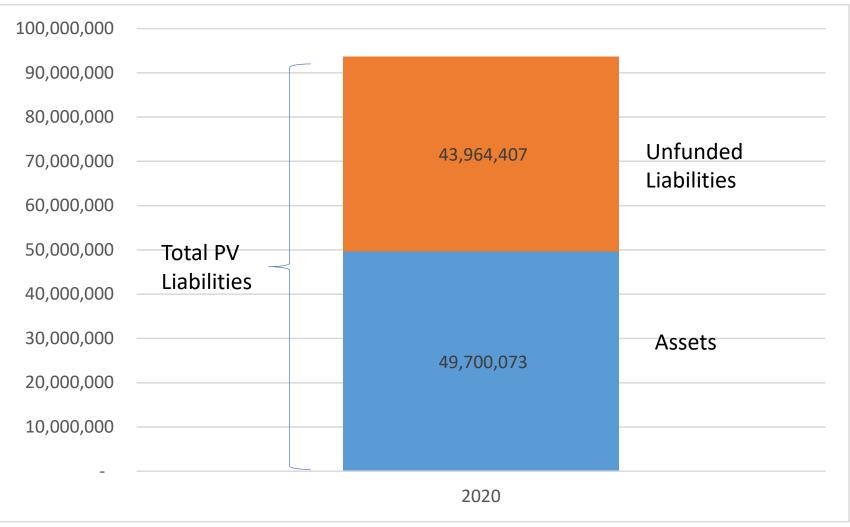

#### Where does the money come from? PSPRS system wide

- Investment returns (expected at 7.3%) are earned on the \$49.7 million in assets
- If this plan were 100% funded, investment returns would be earned on \$93.7 million in assets
  - Current payment on unfunded liabilities makes up for this lost opportunity.
  - This payment will grow at 3.5% next year.
  - New actuarial assumptions will impact the unfunded portion of the contributions.
- Regardless of the funded status, the total \$93.7 million liabilities will be discounted one less year in the FY 2021 valuation

Increased assets

- Increased liabilities
- Investments + contributions (ARC) = \$8,784,621
- Present value of liabilities discounted one less year

|               | <u>Assets</u> |        | A A I       |
|---------------|---------------|--------|-------------|
| Begin FY21    | 49,700,073    |        | AAL         |
| Investments   | 3,628,105     | 2020   | 93,664,480  |
|               |               | 2021   | 100,501,987 |
| Contributions | 5,156,516     |        |             |
| Ending FY21   | 58,484,694    | Change | 6,837,507   |