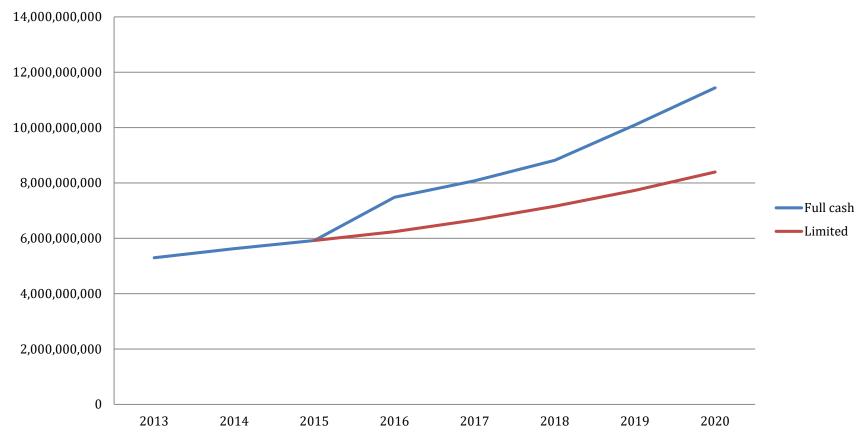

# Ongoing Effect of Prop 117

**Gap Between CAFMA Full Cash and Limited Values** 

# **Future NAV Forecasting**

- Projected NAV increases for next 4 budget cycles following this one:
  - FY 22/23: 5.84% (CYFD = 6.0%, CVFD = 5.0%)
  - FY 23/24: 5.84% (CYFD = 6.0%, CVFD = 5.0%)
  - FY 24/25: 5.35% (CYFD = 5.5%, CVFD = 4.5%)
  - FY 25/26: 5.35% (CYFD = 5.5%, CVFD = 4.5%)
  - FY 22/23 is based on standard existing value changes for each District + new construction completed prior January 2021.

# NAV Projection Challenges

- Previous years projections had assumed a mild recession would occur at some point.
- The current COVID situation does not fit any models.
- Legislative changes
  - Commercial property ratio