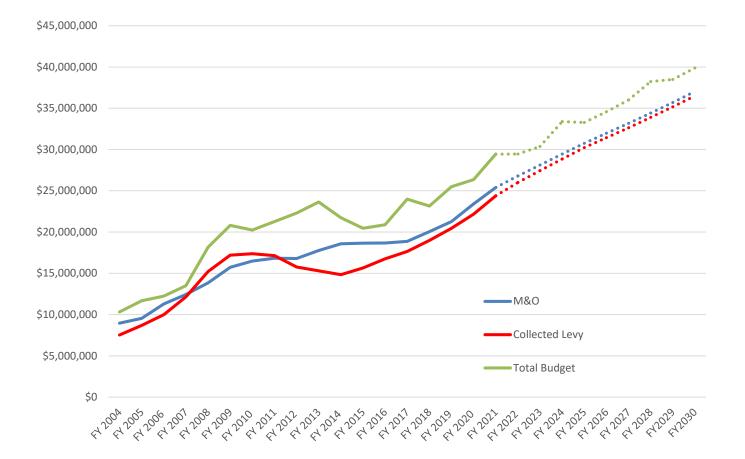

#### **CENTRAL YAVAPAI FIRE DISTRICT**

#### **General Fund Tax Collection Information**

|             | FY 15-16     | FY 16-17     | FY 17-18     | FY 18-19     | FY 19-20     | FY 20-21     |
|-------------|--------------|--------------|--------------|--------------|--------------|--------------|
| Total Levy  | \$13,284,318 | \$14,116,233 | \$16,282,904 | \$16,529,780 | \$17,960,663 | \$19,423,017 |
| Month       | Collected    | Collected    | Collected    | Collected    | Collected    | Collected    |
| July        | \$78,757     | \$50,468     | \$47,993     | \$48,809     | \$53,398     | \$113,844    |
| %           | 0.593%       | 0.358%       | 0.295%       | 0.295%       | 0.297%       | 0.586%       |
| % To Date   | 0.5929%      | 0.3575%      | 0.2947%      | 0.2953%      | 0.2973%      | 0.5861%      |
| August      | \$33,291     | \$26,519     | \$25,442     | \$29,028     | \$18,645     | \$21,440     |
| %           | 0.251%       | 0.188%       | 0.156%       | 0.176%       | 0.104%       | 0.110%       |
| % To Date   | 0.8435%      | 0.5454%      | 0.4510%      | 0.4709%      | 0.4011%      | 0.6965%      |
| September   | \$1,245,953  | \$789,429    | \$768,730    | \$136,335    | \$151,569    | \$38,040     |
| %           | 9.379%       | 5.592%       | 4.721%       | 0.825%       | 0.844%       | 0.196%       |
| % To Date   | 10.2226%     | 6.1377%      | 5.1721%      | 1.2957%      | 1.2450%      | 0.8924%      |
| October     | \$4,753,774  | \$3,589,494  | \$6,179,209  | \$6,735,649  | \$7,842,869  | \$7,733,468  |
| %           | 35.785%      | 25.428%      | 37.949%      | 40.749%      | 43.667%      | 39.816%      |
| % To Date   | 46.0074%     | 31.5659%     | 43.1211%     | 42.0442%     | 44.9119%     | 40.7084%     |
| November    | \$1,053,509  | \$3,154,358  | \$1,286,322  | \$2,208,068  | \$1,675,932  | \$2,373,821  |
| %           | 7.930%       | 22.346%      | 7.900%       | 13.358%      | 9.331%       | 12.222%      |
| % To Date   | 53.9379%     | 53.9115%     | 51.0210%     | 55.4024%     | 54.2431%     | 52.9301%     |
| December    | \$847,617    | \$896,697    | \$987,194    | \$1,064,960  | \$1,336,392  | \$1,753,590  |
| %           | 6.3806%      | 6.3522%      | 6.0628%      | 6.4427%      | 7.4407%      | 9.0284%      |
| % To Date   | 60.3185%     | 60.2637%     | 57.0837%     | 61.8450%     | 61.6837%     | 61.9585%     |
| January     | \$302,609    | \$368,574    | \$609,745    | \$416,757    | \$428,512    | \$450,460    |
| %           | 2.2779%      | 2.6110%      | 3.7447%      | 2.5212%      | 2.3858%      | 2.3192%      |
| % To Date   | 62.5964%     | 62.8747%     | 60.8284%     | 64.3663%     | 64.0696%     | 64.2777%     |
| February    | \$351,342    | \$394,891    | \$350,747    | \$328,790    | \$452,992    | \$306,355    |
| %           | 2.6448%      | 2.7974%      | 2.1541%      | 1.9891%      | 2.5221%      | 1.5773%      |
| % To Date   | 65.2412%     | 65.6721%     | 62.9825%     | 66.3554%     | 66.5917%     | 65.8550%     |
| March       | \$526,700    | \$606,436    | \$629,128    | \$657,391    | \$623,229    | \$520,420    |
| %           | 3.9648%      | 4.2960%      | 3.8637%      | 3.9770%      | 3.4700%      | 2.6794%      |
| % To Date   | 69.2061%     | 69.9681%     | 66.8462%     | 70.3324%     | 70.0617%     | 68.5344%     |
| April       | \$3,444,316  | \$3,343,070  | \$3,414,235  | \$3,987,889  | \$4,164,352  | \$0          |
| %           | 25.9277%     | 23.6824%     | 20.9682%     | 24.1255%     | 23.1860%     | 0.0000%      |
| % To Date   | 95.1337%     | 93.6506%     | 87.8145%     | 94.4579%     | 93.2476%     | 68.5344%     |
| May         | \$416,552    | \$678,353    | \$813,680    | \$695,530    | \$837,799    | \$(          |
| %           | 3.1357%      | 4.8055%      | 4.9971%      | 4.2077%      | 4.6646%      | 0.0000%      |
| % To Date   | 98.2694%     | 98.4561%     | 92.8116%     | 98.6656%     | 97.9123%     | 68.5344%     |
| June        | \$200,523    | \$183,806    | \$187,184    | \$220,679    | \$201,547    | \$0          |
| %           | 1.5095%      | 1.3021%      | 1.1496%      | 1.3350%      | 1.1222%      | 0.0000%      |
| % To Date   | 99.7789%     | 99.7582%     | 93.9612%     | 100.0006%    | 99.0344%     | 68.5344%     |
| TOTALS      | \$13,254,943 | \$14,082,095 | \$15,299,608 | \$16,529,886 | \$17,787,237 | \$13,311,438 |
| Delinquency | 0.2211%      | 0.2418%      | 6.0388%      | -0.0006%     | 0.9656%      | 31.4656%     |