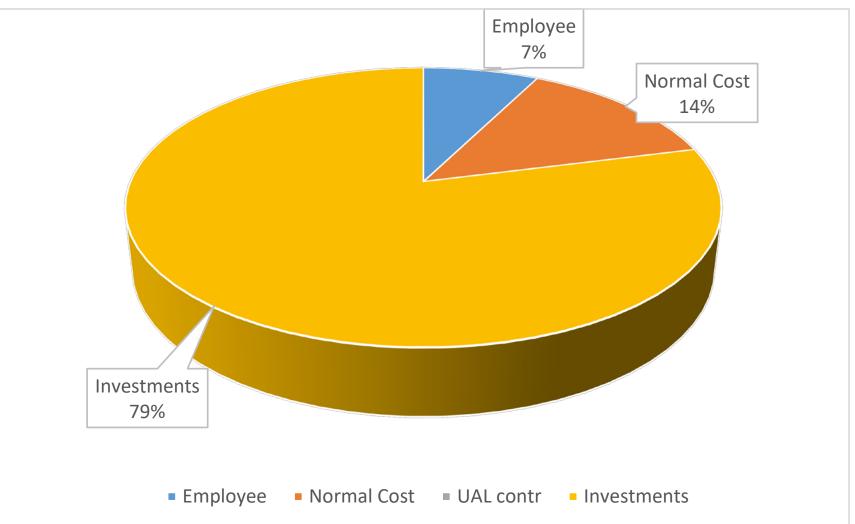

## **CAFMA Highlights**

- General Fund had a cash balance of \$6,174,870 (FY 2019 - \$5,531,051) as per Yavapai County
- Actual unassigned fund balance is \$3,004,017
- Capital Reserve Fund had a cash balance of \$9,712,485 million (Page 16)
- \$6.6 million in Capital Asset transfer to CAFMA CARTA Facility (post lawsuit resolution)
- Overall, the Net Position of CAFMA went from \$36,727,455 to \$34,016,068 – a \$2,711,387 "loss"

# **CAFMA Highlights**

- Net "loss" from the year was \$1,772,244 \$224,931 expenditure over revenue and \$1,547,313 Capital Fund Transfer (page 18)
- Added \$2,068,424 in Capital Assets in FY 2020 (truck company, fire trucks and SCBAs)
- Depreciated (expense) \$1,578,306 in FY 2020
- Pension and OPEB \$8,743,826 FY 2019 \$9,515,669 - FY 2020

## **CAFMA Highlights**

- Chino Valley contributed \$98,536 more than budget
- Central Yavapai contributed \$34,217 more than budget (page 49)
- CAFMA received \$2,110,209 more than budgeted (Wildland, grants, taxes)
- Expended \$3,214,215 less than budgeted <u>Contingency, Capital - \$2.5 mil, exceeded M&O</u>