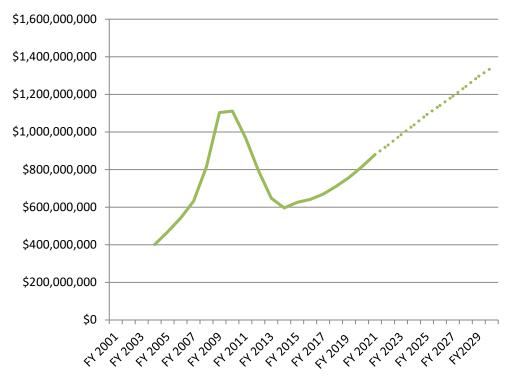

#### Where does the money come from? PSPRS system wide

- Investment returns (expected at 7.3%) are earned on the \$49.7 million in assets
- If this plan were 100% funded, investment returns would be earned on \$93.7 million in assets
  - Current payment on unfunded liabilities makes up for this lost opportunity.
  - This payment will grow at 3.5% next year.
  - New actuarial assumptions will impact the unfunded portion of the contributions.
- Regardless of the funded status, the total \$93.7 million liabilities will be discounted one less year in the FY 2021 valuation

Increased assets

- Increased liabilities
- Investments + contributions (ARC) = \$8,784,621
- Present value of liabilities discounted one less year

|               | <u>Assets</u> |        | A A I       |
|---------------|---------------|--------|-------------|
| Begin FY21    | 49,700,073    |        | AAL         |
| Investments   | 3,628,105     | 2020   | 93,664,480  |
|               |               | 2021   | 100,501,987 |
| Contributions | 5,156,516     |        |             |
| Ending FY21   | 58,484,694    | Change | 6,837,507   |

#### Central AZ Fire & Medical if 100% funded

- Investment returns will not solve large unfunded liabilities.
- Additional contributions leverage investment opportunities.
- Over a 17 year amortization cycle, \$1 million will save taxpayers an estimated \$1.8 million, and the original \$1 million will still be in the fund.
- Continued Diligence (Investment & Actuarial Risk)