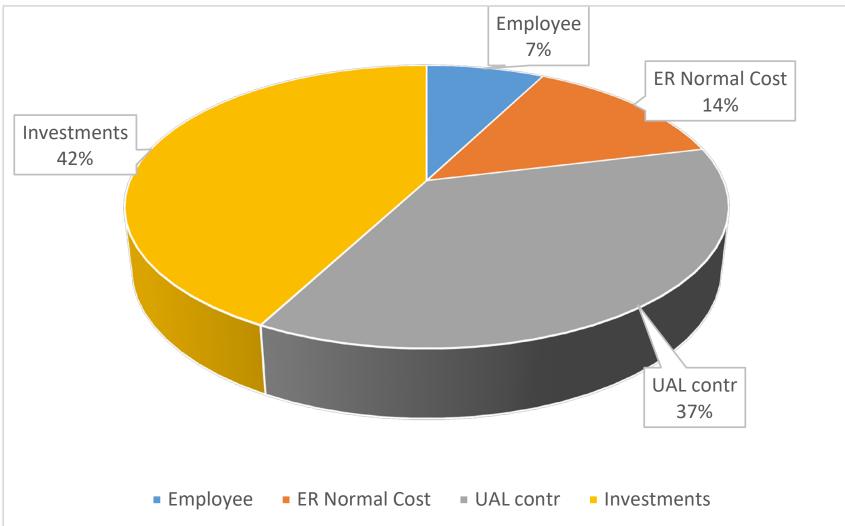

Increased assets

- Increased liabilities
- Investments + contributions (ARC) = \$8,784,621
- Present value of liabilities discounted one less year

|               | <u>Assets</u> |        | A A I       |
|---------------|---------------|--------|-------------|
| Begin FY21    | 49,700,073    |        | AAL         |
| Investments   | 3,628,105     | 2020   | 93,664,480  |
|               |               | 2021   | 100,501,987 |
| Contributions | 5,156,516     |        |             |
| Ending FY21   | 58,484,694    | Change | 6,837,507   |