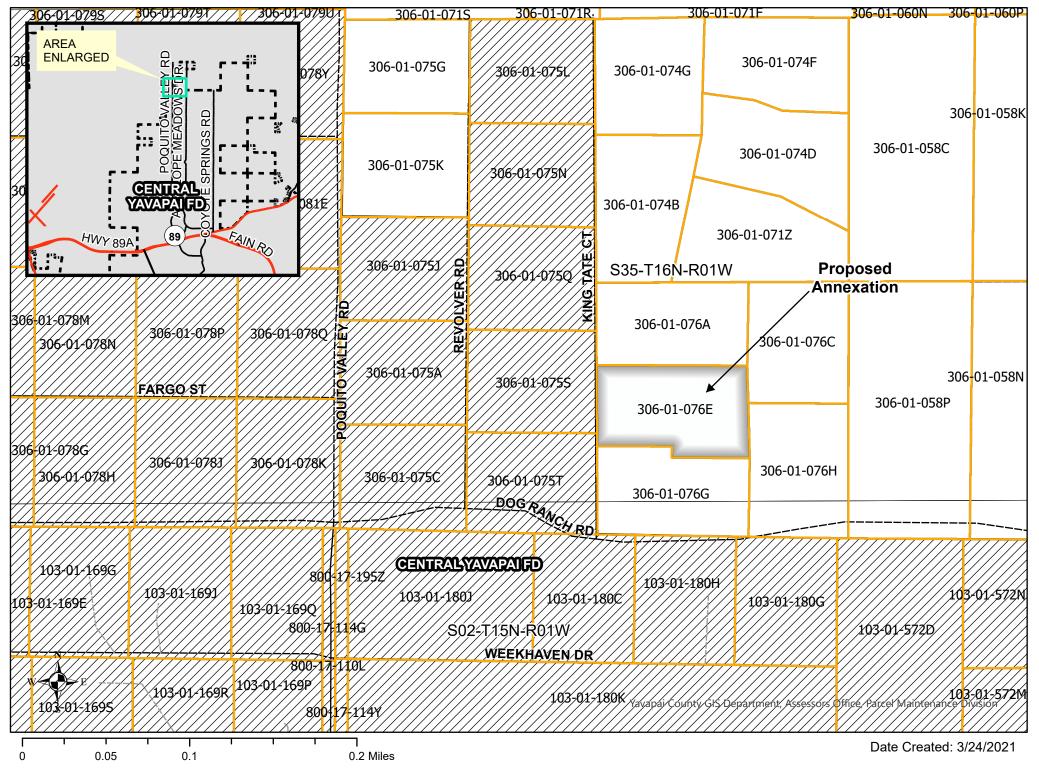

- E. Approve Annexation and Resolution 2021-04, VanderMel, 12051 N. King Tate Court, Parcel 306-01-076E
- 6. VOTE TO GO INTO EXECUTIVE SESSION
  - A. Legal Advice Pursuant to A.R.S. §38-431.03(A)(3) and Instruction to District Legal Counsel Pursuant to A.R.S. §38-431.03(A)(4) Re: Training Center Drainage
  - B. Legal Advice Pursuant to A.R.S. §38-431.03(A)(3) Regarding Waiver of Conflict of Interest in Relation to Agreements with Yavapai County through the Yavapai County Treasurer Regarding Lines of Credit
- 7. OLD BUSINESS
  - A. Discussion and Possible Action Related to Training Center Drainage Issues
  - B. Discussion and Possible Direction to Staff Regarding Budget Process and Draft Budget Update
- 8. NEW BUSINESS
  - A. Discussion and Possible Approval of Waiver of Conflict of Interest in Relation to Agreements with Yavapai County through the Yavapai County Treasurer Regarding Lines of Credit
- 9. ADJOURNMENT