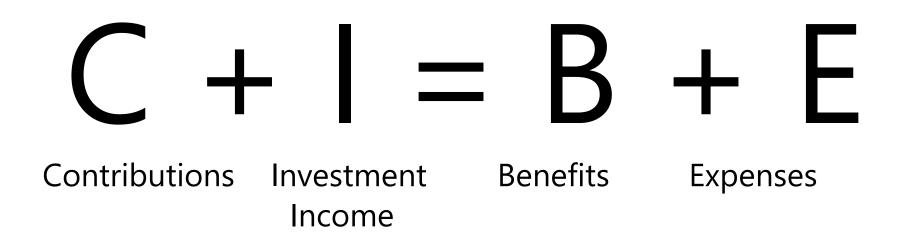

### **Pension funding equation**

# C + I = B + E

Contributions Investment Benefits Expenses Income