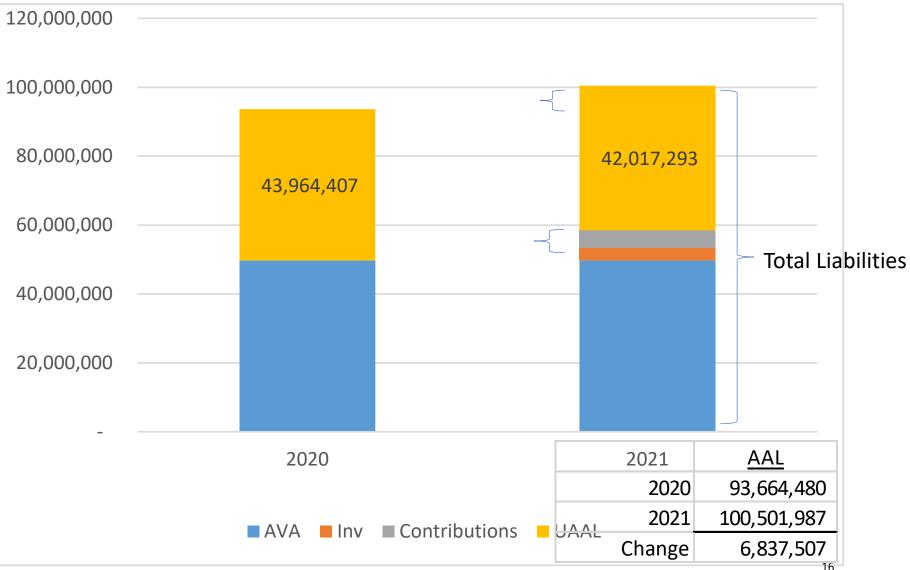

Increased assets

- Increased liabilities
- Investments + contributions (ARC) = \$8,784,621
- Present value of liabilities discounted one less year

|               | <u>Assets</u> |        | A A I       |
|---------------|---------------|--------|-------------|
| Begin FY21    | 49,700,073    |        | AAL         |
| Investments   | 3,628,105     | 2020   | 93,664,480  |
|               |               | 2021   | 100,501,987 |
| Contributions | 5,156,516     |        |             |
| Ending FY21   | 58,484,694    | Change | 6,837,507   |