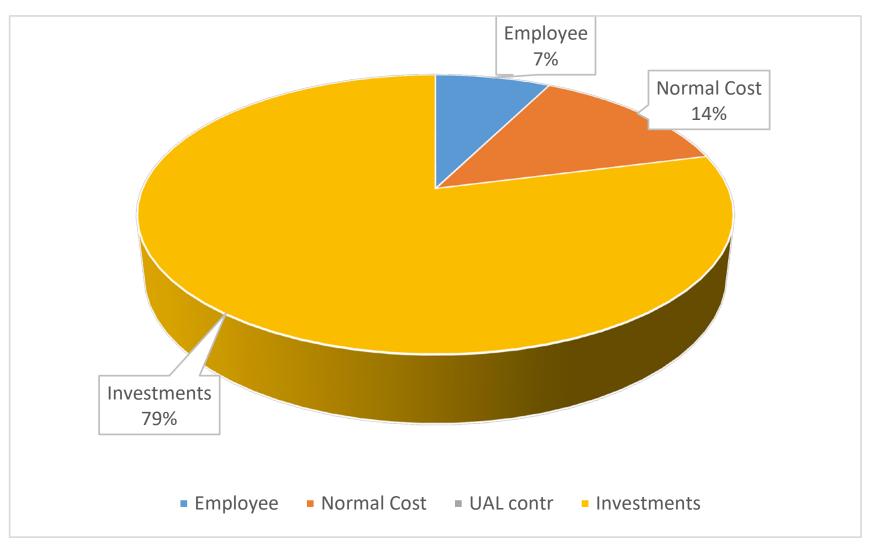

### **Unfunded liability - Debt**

- PSPRS liabilities are not pooled (264 plans)
  - Unfunded liabilities have been <u>earned</u> and are subject to the <u>pension clause</u> and <u>legal precedent</u>.
- Reforms created Tier 3, DID NOT reduce closed Tier 1 and 2 unfunded pension liability (legacy costs)
- Unfunded liabilities are <u>debt, liabilities are owed!</u>
- The amount and timing of your contribution directly impacts the funded status of your plan
  - Every additional dollar contributed today, can earn investment returns
  - Every additional dollar <u>not</u> paid is a lost opportunity to earn investment returns

# Where does the money come from? PSPRS system wide

- Investment returns (expected at 7.3%) are earned on the \$49.7 million in assets
- If this plan were 100% funded, investment returns would be earned on \$93.7 million in assets
  - Current payment on unfunded liabilities makes up for this lost opportunity.
  - This payment will grow at 3.5% next year.
  - New actuarial assumptions will impact the unfunded portion of the contributions.
- Regardless of the funded status, the total \$93.7 million liabilities will be discounted one less year in the FY 2021 valuation

- Increased assets
- Investments + contributions (ARC) = \$8,784,621
- Increased liabilities
- Present value of liabilities discounted one less year

|               | <u>Assets</u> |
|---------------|---------------|
| Begin FY21    | 49,700,073    |
| Investments   | 3,628,105     |
| Contributions | 5,156,516     |
| Ending FY21   | 58,484,694    |

|        | <u>AAL</u>  |
|--------|-------------|
| 2020   | 93,664,480  |
| 2021   | 100,501,987 |
| Change | 6,837,507   |