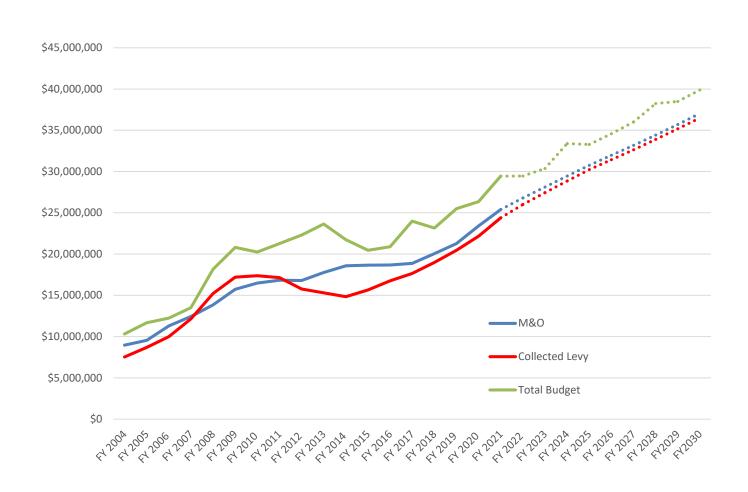

#### CHINO VALLEY FIRE DISTRICT General Fund Tax Collection Information

|             | FY 15-16    | FY 16-17    | FY 17-18    | FY 18-19    | FY 19-20    | FY 20-21    |
|-------------|-------------|-------------|-------------|-------------|-------------|-------------|
| Total Levy  | \$3,481,052 | \$3,547,699 | \$3,707,996 | \$3,926,501 | \$4,190,442 | \$4,497,237 |
| Month       | Collected   | Collected   | Collected   | Collected   | Collected   | Collected   |
| July        | \$32,572    | \$10,160    | \$24,936    | \$21,890    | \$14,597    | \$42,316    |
| %           | 0.936%      | 0.286%      | 0.672%      | 0.557%      | 0.348%      | 0.941%      |
| % To Date   | 0.9357%     | 0.2864%     | 0.6725%     | 0.5575%     | 0.3483%     | 0.9409%     |
| August      | \$26,909    | \$18,803    | \$10,622    | \$12,226    | \$10,746    | \$15,526    |
| %           | 0.773%      | 0.530%      | 0.286%      | 0.311%      | 0.256%      | 0.345%      |
| % To Date   | 1.7087%     | 0.8164%     | 0.9590%     | 0.8688%     | 0.6048%     | 1.2862%     |
| September   | \$296,716   | \$182,315   | \$178,141   | \$25,209    | \$30,894    | \$8,143     |
| %           | 8.524%      | 5.139%      | 4.804%      | 0.642%      | 0.737%      | 0.181%      |
| % To Date   | 10.2324%    | 5.9553%     | 5.7632%     | 1.5109%     | 1.3420%     | 1.4673%     |
| October     | \$1,237,993 | \$834,512   | \$1,503,325 | \$1,610,381 | \$1,807,742 | \$1,780,309 |
| %           | 35.564%     | 23.523%     | 40.543%     | 41.013%     | 43.140%     | 39.587%     |
| % To Date   | 45.7962%    | 29.4779%    | 46.3060%    | 42.5240%    | 44.4817%    | 41.0540%    |
| November    | \$289,817   | \$866,615   | \$290,266   | \$498,787   | \$373,908   | \$508,805   |
| %           | 8.326%      | 24.428%     | 7.828%      | 12.703%     | 8.923%      | 11.314%     |
| % To Date   | 54.1218%    | 53.9055%    | 54.1341%    | 55.2271%    | 53.4046%    | 52.3677%    |
| December    | \$220,662   | \$227,672   | \$223,661   | \$236,727   | \$286,760   | \$399,155   |
| %           | 6.3389%     | 6.4175%     | 6.0319%     | 6.0289%     | 6.8432%     | 8.8756%     |
| % To Date   | 60.4607%    | 60.3229%    | 60.1659%    | 61.2560%    | 60.2478%    | 61.2433%    |
| January     | \$76,744    | \$89,048    | \$153,278   | \$117,994   | \$115,429   | \$118,322   |
| %           | 2.2046%     | 2.5100%     | 4.1337%     | 3.0051%     | 2.7546%     | 2.6310%     |
| % To Date   | 62.6653%    | 62.8330%    | 64.2997%    | 64.2611%    | 63.0023%    | 63.8742%    |
| February    | \$87,184    | \$94,094    | \$95,262    | \$54,476    | \$104,991   | \$88,422    |
| %           | 2.5045%     | 2.6523%     | 2.5691%     | 1.3874%     | 2.5055%     | 1.9661%     |
| % To Date   | 65.1698%    | 65.4852%    | 66.8688%    | 65.6485%    | 65.5078%    | 65.8404%    |
| March       | \$124,511   | \$141,015   | \$127,298   | \$138,910   | \$142,182   | \$143,500   |
| %           | 3.5768%     | 3.9748%     | 3.4331%     | 3.5377%     | 3.3930%     | 3.1908%     |
| % To Date   | 68.7467%    | 69.4600%    | 70.3018%    | 69.1863%    | 68.9008%    | 69.0312%    |
| April       | \$910,876   | \$821,855   | \$794,289   | \$955,634   | \$983,917   | \$0         |
| %           | 26.1667%    | 23.1659%    | 21.4210%    | 24.3380%    | 23.4800%    | 0.0000%     |
| % To Date   | 94.9134%    | 92.6259%    | 91.7228%    | 93.5243%    | 92.3809%    | 69.0312%    |
| May         | \$125,156   | \$195,151   | \$238,700   | \$189,925   | \$206,496   | \$0         |
| %           | 3.5954%     | 5.5008%     | 6.4374%     | 4.8370%     | 4.9278%     | 0.0000%     |
| % To Date   | 98.5087%    | 98.1267%    | 98.1602%    | 98.3613%    | 97.3086%    | 69.0312%    |
| June        | \$66,848    | \$66,097    | \$80,520    | \$84,895    | \$49,679    | \$0         |
| %           | 1.9203%     | 1.8631%     | 2.1715%     | 2.1621%     | 1.1855%     | 0.0000%     |
| % To Date   | 100.4290%   | 99.9898%    | 100.3318%   | 100.5234%   | 98.4942%    | 69.0312%    |
| TOTALS      | \$3,495,987 | \$3,547,337 | \$3,720,297 | \$3,947,053 | \$4,127,341 | \$3,104,498 |
| Delinquency | -0.4290%    | 0.0102%     | -0.3318%    | -0.5234%    | 1.5058%     | 30.9688%    |

#### CHINO VALLEY FIRE DISTRICT FDAT Collection Information

|             | FY 15-16   | FY 16-17   | FY 17-18   | FY 18-19   | FY 19-20   | FY 20-21   |
|-------------|------------|------------|------------|------------|------------|------------|
| Total Levy  | \$313,900  | \$313,900  | \$333,290  | \$333,290  | \$366,547  | \$400,000  |
| Month       | Collected  | Collected  | Collected  | Collected  | Collected  | Collected  |
| July        | \$2,501    | \$1,423    | \$1,630    | \$1,238    | \$1,475    | \$2,769    |
| %           | 0.797%     | 0.453%     | 0.489%     | 0.371%     | 0.403%     | 0.692%     |
| % To Date   | 0.7966%    | 0.4533%    | 0.4891%    | 0.3715%    | 0.4025%    | 0.6923%    |
| August      | \$1,456    | \$661      | \$554      | \$707      | \$653      | \$662      |
| %           | 0.464%     | 0.211%     | 0.166%     | 0.212%     | 0.178%     | 0.166%     |
| % To Date   | 1.2606%    | 0.6638%    | 0.6553%    | 0.5835%    | 0.5806%    | 0.8579%    |
| September   | \$26,332   | \$8,777    | \$12,654   | \$3,182    | \$1,853    | \$879      |
| %           | 8.389%     | 2.796%     | 3.797%     | 0.955%     | 0.505%     | 0.220%     |
| % To Date   | 9.6492%    | 3.4600%    | 4.4520%    | 1.5382%    | 1.0861%    | 1.0777%    |
| October     | \$97,909   | \$86,411   | \$93,081   | \$139,813  | \$107,270  | \$160,480  |
| %           | 31.191%    | 27.528%    | 27.928%    | 41.949%    | 29.265%    | 40.120%    |
| % To Date   | 40.8405%   | 30.9881%   | 32.3799%   | 43.4877%   | 30.3510%   | 41.1979%   |
| November    | \$43,410   | \$75,219   | \$74,651   | \$59,861   | \$30,666   | \$48,339   |
| %           | 13.8292%   | 23.9628%   | 22.3983%   | 17.9606%   | 8.3663%    | 12.0848%   |
| % To Date   | 54.6697%   | 54.9510%   | 54.7782%   | 61.4483%   | 38.7172%   | 53.2826%   |
| December    | \$20,201   | \$24,923   | \$21,663   | \$25,413   | \$112,035  | \$39,219   |
| %           | 6.4354%    | 7.9398%    | 6.4997%    | 7.6250%    | 30.5650%   | 9.8048%    |
| % To Date   | 61.1052%   | 62.8907%   | 61.2779%   | 69.0733%   | 69.2822%   | 63.0874%   |
| January     | \$10,565   | \$11,762   | \$16,138   | \$11,149   | \$11,446   | \$12,625   |
| %           | 3.3658%    | 3.7471%    | 4.8420%    | 3.3450%    | 3.1227%    | 3.1562%    |
| % To Date   | 64.4710%   | 66.6378%   | 66.1199%   | 72.4183%   | 72.4049%   | 66.2436%   |
| February    | \$7,946    | \$8,291    | \$8,056    | \$7,409    | \$10,419   | \$6,657    |
| %           | 2.531%     | 2.641%     | 2.417%     | 2.223%     | 2.842%     | 1.664%     |
| % To Date   | 67.0024%   | 69.2790%   | 68.5368%   | 74.6413%   | 75.2473%   | 67.9079%   |
| March       | \$12,018   | \$12,638   | \$12,174   | \$13,713   | \$13,361   | \$10,897   |
| %           | 3.8286%    | 4.0263%    | 3.6528%    | 4.1143%    | 3.6452%    | 2.7242%    |
| % To Date   | 70.8310%   | 73.3052%   | 72.1897%   | 78.7556%   | 78.8925%   | 70.6320%   |
| April       | \$35,416   | \$62,586   | \$63,209   | \$79,859   | \$85,315   | \$0        |
| %           | 11.2825%   | 19.9382%   | 18.9651%   | 23.9607%   | 23.2754%   | 0.0000%    |
| % To Date   | 82.1134%   | 93.2434%   | 91.1548%   | 102.7164%  | 102.1679%  | 70.6320%   |
| May         | \$51,376   | \$23,662   | \$23,731   | \$18,881   | \$21,832   | \$0        |
| %           | 16.3671%   | 7.5381%    | 7.1201%    | 5.6650%    | 5.9561%    | 0.0000%    |
| % To Date   | 98.4805%   | 100.7815%  | 98.2749%   | 108.3813%  | 108.1240%  | 70.6320%   |
| June        | \$6,266    | \$4,682    | \$5,094    | \$5,726    | \$4,474    | \$0        |
| %           | 1.9962%    | 1.4917%    | 1.5285%    | 1.7181%    | 1.2206%    | 0.0000%    |
| % To Date   | 100.4767%  | 102.2732%  | 99.8034%   | 110.0995%  | 109.3446%  | 70.6320%   |
| TOTALS      | \$315,396  | \$321,035  | \$332,635  | \$366,951  | \$400,799  | \$282,528  |
| Delinquency | -0.4767%   | -2.2732%   | 0.1966%    | -10.0995%  | -9.3446%   | 29.3680%   |
|             | 100 00000/ | 100 00000/ | 100 00000/ | 100 00000/ | 100 00000/ | 100 00000/ |

100.0000% 100.0000% 100.0000% 100.0000% 100.0000%

2020 - 2021 Cash Flow By Month: MARCH

|                                                              |          |          |          |           | ACTUAL      |           |           |           |           | F       | ROJECTED |         |
|--------------------------------------------------------------|----------|----------|----------|-----------|-------------|-----------|-----------|-----------|-----------|---------|----------|---------|
| _                                                            | July     | Aug.     | Sept.    | Oct.      | Nov.        | Dec.      | Jan.      | Feb.      | March     | April   | May      | June    |
| Revenues:                                                    |          |          |          |           |             |           |           |           |           |         |          |         |
| Taxes                                                        | 42,316   | 15,526   | 8,143    | 1,780,309 | 508,805     | 399,155   | 118,322   | 88,422    | 143,500   | 374,770 | 374,770  | 374,770 |
| FDAT                                                         | 2,769    | 662      | 879      | 160,480   | 48,339      | 39,219    | 12,625    | 6,657     | 10,897    | 33,333  | 33,333   | 33,333  |
| Interest Income                                              | 70       | 13       | -        | 577       | -           | 148       | 58        | 8         | 44        | -       | -        | -       |
| Other Income                                                 | -        | -        | -        | -         | -           | -         | -         | 4         | -         | 167     | 167      | 167     |
| RevenueTotals:                                               | 45,156   | 16,202   | 9,022    | 1,941,366 | 557,144     | 438,522   | 131,004   | 95,092    | 154,441   | 408,270 | 408,270  | 408,270 |
| Expenditures:                                                |          |          |          |           |             |           |           |           |           |         |          |         |
| Audit/Accounting,<br>Election, Legal,<br>Fire Board Expenses | 270      | -        | -        | 248       | 990         | -         | 4,457     | 230       | -         | 3,208   | 3,208    | 3,208   |
| Contingency                                                  | -        | -        | -        | -         | -           | -         | -         | -         | -         | -       | -        | -       |
| Fire Authority Funding                                       | 57,128   | 45,156   | 16,202   | 9,022     | 1,941,366   | 557,144   | 438,522   | 131,004   | 95,092    | 405,061 | 405,061  | 405,061 |
| Miscellaneous                                                | -        | -        | -        | -         | -           | -         | 2         | 4         | -         | -       | -        | -       |
| ExpenditureTotals:                                           | 57,398   | 45,156   | 16,202   | 9,270     | 1,942,356   | 557,144   | 442,980   | 131,238   | 95,092    | 408,270 | 408,270  | 408,270 |
| Monthly Net Cash                                             | (12,242) | (28,955) | (7,179)  | 1,932,096 | (1,385,212) | (118,622) | (311,976) | (36,146)  | 59,349    | 0       | 0        | 0       |
| Cumulative Net Cash                                          | 7,758    | (21,197) | (28,376) | 1,903,720 | 518,508     | 399,886   | 87,910    | 51,764    | 111,113   |         |          |         |
| Cash Balance<br>(\$20,000 Carryover)                         | 20,000   | (1,197)  | (29,573) | 1,874,147 | 2,392,655   | 2,792,541 | 2,880,451 | 2,932,215 | 3,043,327 |         |          |         |