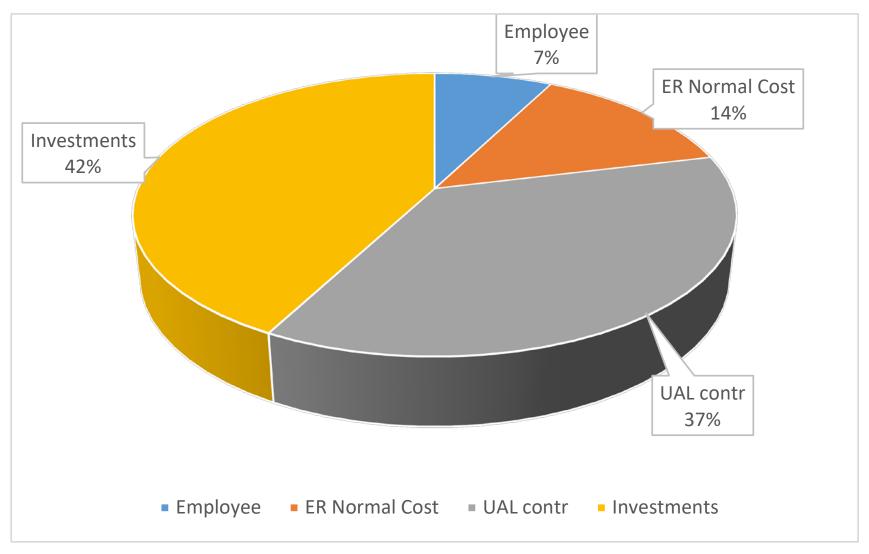

# Where does the money come from? PSPRS system wide

- Investment returns (expected at 7.3%) are earned on the \$49.7 million in assets
- If this plan were 100% funded, investment returns would be earned on \$93.7 million in assets
  - Current payment on unfunded liabilities makes up for this lost opportunity.
  - This payment will grow at 3.5% next year.
  - New actuarial assumptions will impact the unfunded portion of the contributions.
- Regardless of the funded status, the total \$93.7 million liabilities will be discounted one less year in the FY 2021 valuation