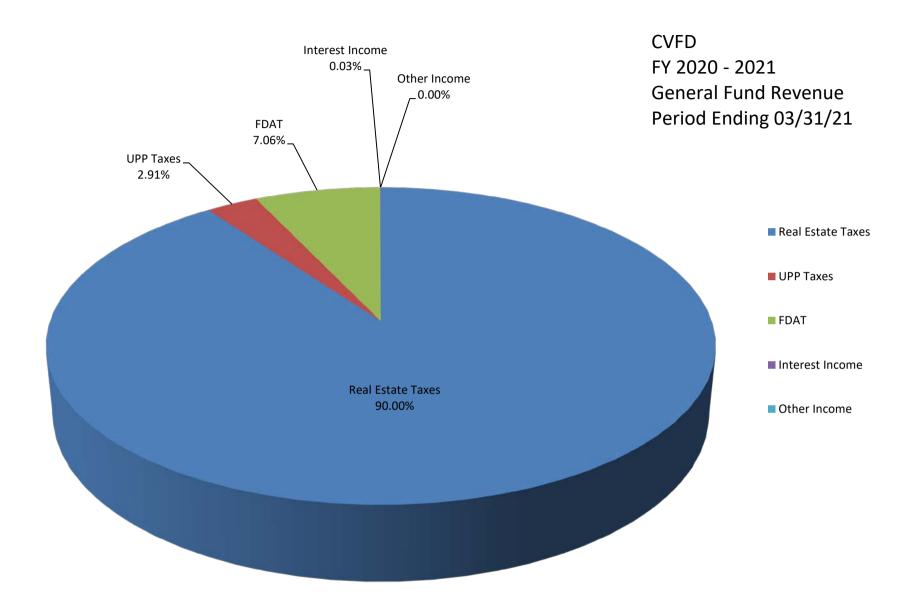

# CHINO VALLEY FIRE DISTRICT REVENUE GRAPH DATA

|                   | Ma | arch 2021 | YTD             |        |
|-------------------|----|-----------|-----------------|--------|
|                   | F  | Revenue   | Budget          | %      |
| Real Estate Taxes | \$ | 139,004   | \$<br>4,497,237 | 90.00  |
| UPP Taxes         | \$ | 4,496     | \$<br>-         | 2.91   |
| FDAT              | \$ | 10,897    | \$<br>400,000   | 7.06   |
| Interest Income   | \$ | 44        | \$<br>-         | 0.03   |
| Other Income      | \$ | -         | \$<br>2,000     | 0.00   |
| TOTALS:           | \$ | 154,441   | \$<br>4,899,237 | 100.00 |