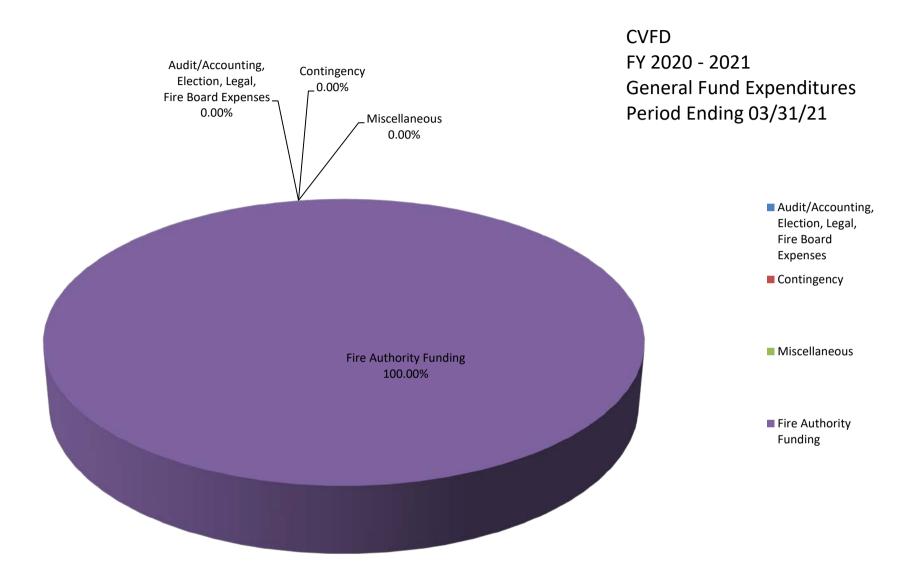

# CHINO VALLEY FIRE DISTRICT EXPENSE GRAPH DATA

|                                                              | Ма | rch 2021 | YTD |           |        |
|--------------------------------------------------------------|----|----------|-----|-----------|--------|
|                                                              | R  | evenue   |     | Budget    | %      |
| Audit/Accounting,<br>Election, Legal,<br>Fire Board Expenses | \$ | -        | \$  | 38,500    | -      |
| Contingency                                                  | \$ | -        | \$  | 20,000    | -      |
| Miscellaneous                                                | \$ | -        | \$  | -         | -      |
| Fire Authority Funding                                       | \$ | 95,092   | \$  | 4,860,737 | 100.00 |
| TOTALS:                                                      | \$ | 95,092   | \$  | 4,919,237 | 100.00 |