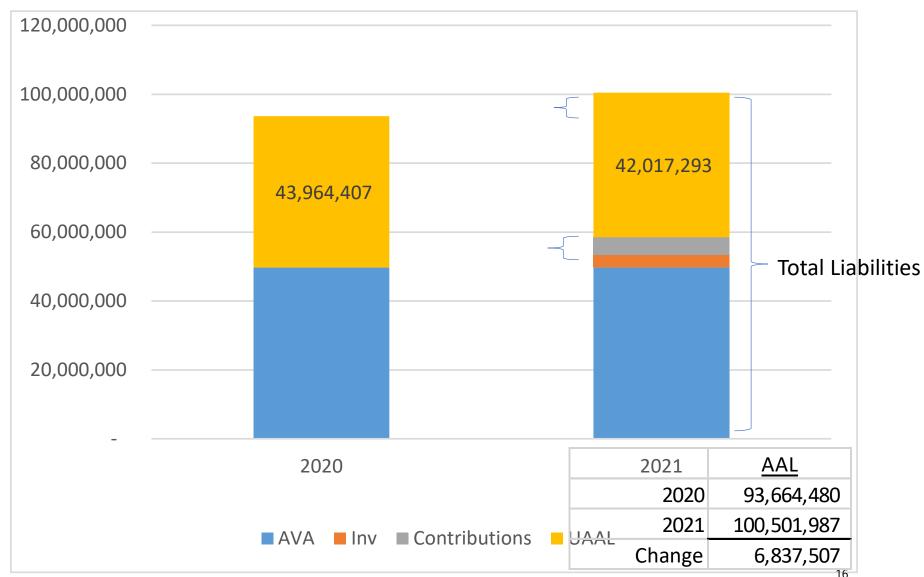

- Increased assets
- Investments + contributions (ARC) = \$8,784,621
- Increased liabilities
- Present value of liabilities discounted one less year

|               | <u>Assets</u> |
|---------------|---------------|
| Begin FY21    | 49,700,073    |
| Investments   | 3,628,105     |
| Contributions | 5,156,516     |
| Ending FY21   | 58,484,694    |

|        | <u>AAL</u>  |
|--------|-------------|
| 2020   | 93,664,480  |
| 2021   | 100,501,987 |
| Change | 6,837,507   |