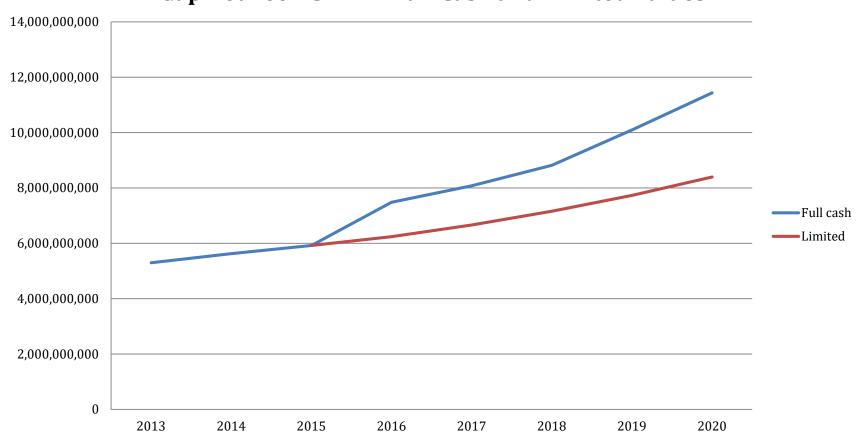

# Ongoing Effect of Prop 117

#### **Gap Between CAFMA Full Cash and Limited Values**