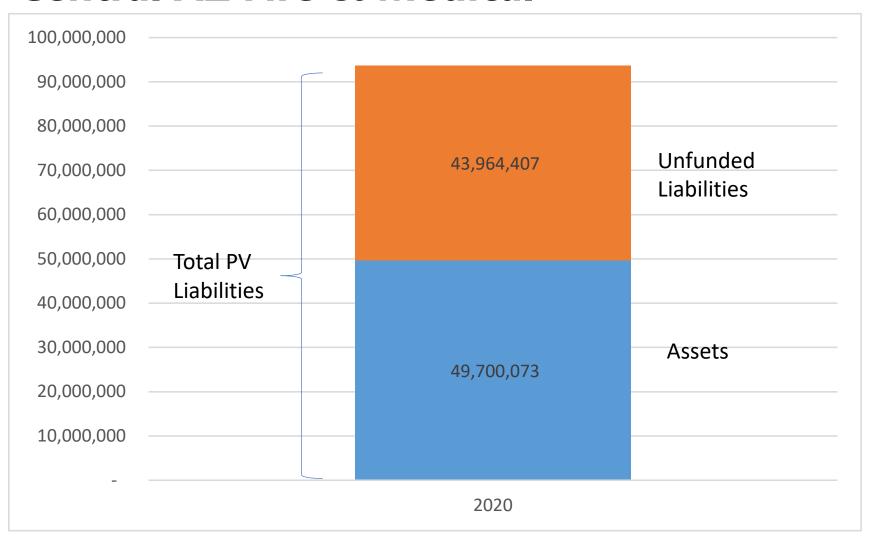

# Where does the money come from? PSPRS system wide

- Investment returns (expected at 7.3%) are earned on the \$49.7 million in assets
- If this plan were 100% funded, investment returns would be earned on \$93.7 million in assets
  - Current payment on unfunded liabilities makes up for this lost opportunity.
  - This payment will grow at 3.5% next year.
  - New actuarial assumptions will impact the unfunded portion of the contributions.
- Regardless of the funded status, the total \$93.7 million liabilities will be discounted one less year in the FY 2021 valuation

- Increased assets
- Investments + contributions (ARC) = \$8,784,621
- Increased liabilities
- Present value of liabilities discounted one less year

|               | <u>Assets</u> |
|---------------|---------------|
| Begin FY21    | 49,700,073    |
| Investments   | 3,628,105     |
| Contributions | 5,156,516     |
| Ending FY21   | 58,484,694    |