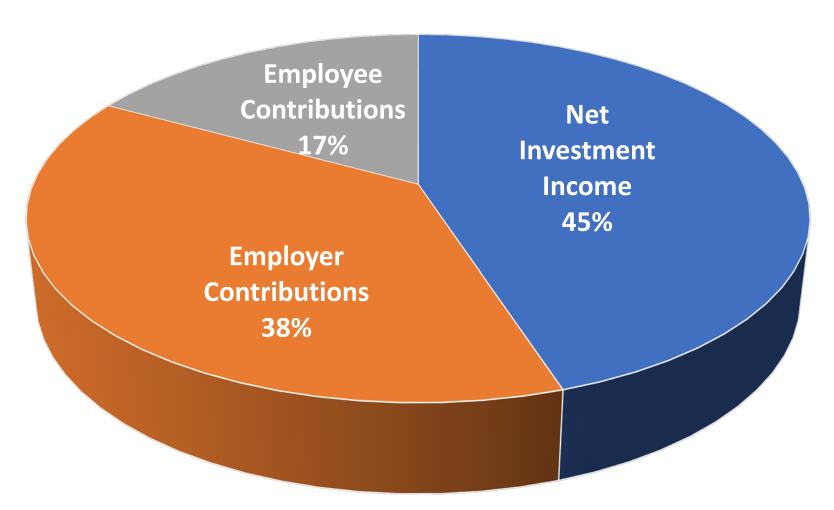

# Where does the money come from? PSPRS system wide

- Investment returns (expected at 7.3%) are earned on the \$49.7 million in assets
- If this plan were 100% funded, investment returns would be earned on \$93.7 million in assets
  - Current payment on unfunded liabilities makes up for this lost opportunity.
  - This payment will grow at 3.5% next year.
  - New actuarial assumptions will impact the unfunded portion of the contributions.
- Regardless of the funded status, the total \$93.7 million liabilities will be discounted one less year in the FY 2021 valuation