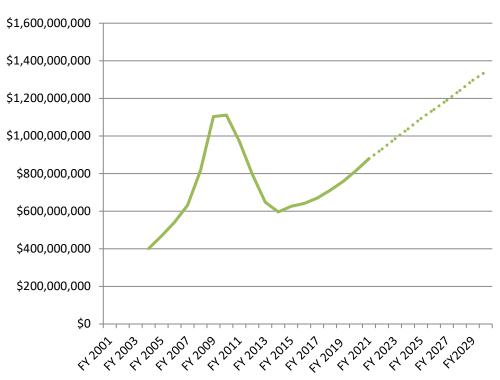

# Assessed Value History and Forecast

#### **CAFMA combined Net Assessed Value**

# Past NAV Forecasting vs. Actual

- FY 2017 Forecast = 3% Actual = 4.3650 (CAFMA)
- FY 2018 Forecast = 3% Actual = 6.2336 (CAFMA)
- FY 2019 Forecast = 5% Actual = 6.5357 (CAFMA)
- FY 2020 Forecast = 6.34% Actual = 7.70% (CAFMA)
- FY 2021 Forecast = 6.34% Actual = 7.77% (CAFMA)
- FY 2022 Forecast = 6.42% Actual = 7.87% (CAFMA)\*
- \*CYFD = 6.5/7.94%, CVFD = 6.0/7.48%.