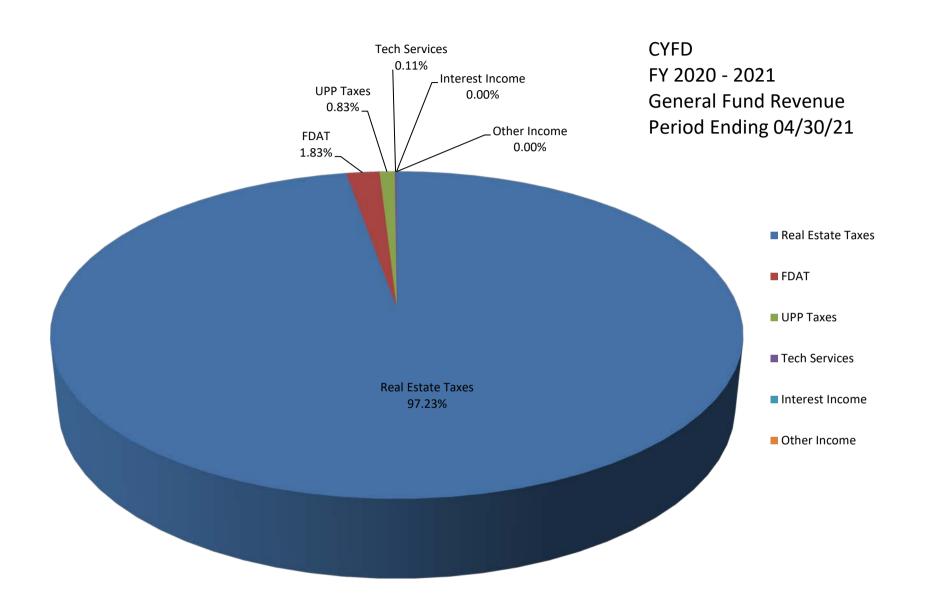

# CENTRAL YAVAPAI FIRE DISTRICT REVENUE GRAPH DATA

|                   | April 2021 |           |    | YTD        |        |
|-------------------|------------|-----------|----|------------|--------|
|                   |            | Revenue   |    | Budget     | %      |
| Real Estate Taxes | \$         | 4,693,958 | \$ | 19,423,017 | 97.23  |
| FDAT              | \$         | 88,842    | \$ | 400,000    | 1.83   |
| UPP Taxes         | \$         | 40,309    | \$ | -          | 0.83   |
| Tech Services     | \$         | 5,264     | \$ | 55,668     | 0.11   |
| Interest Income   | \$         | -         | \$ | -          | 0.00   |
| Other Income      | \$         | -         | \$ | -          | 0.00   |
| TOTALS:           | \$         | 4,828,372 | \$ | 19,878,685 | 100.00 |