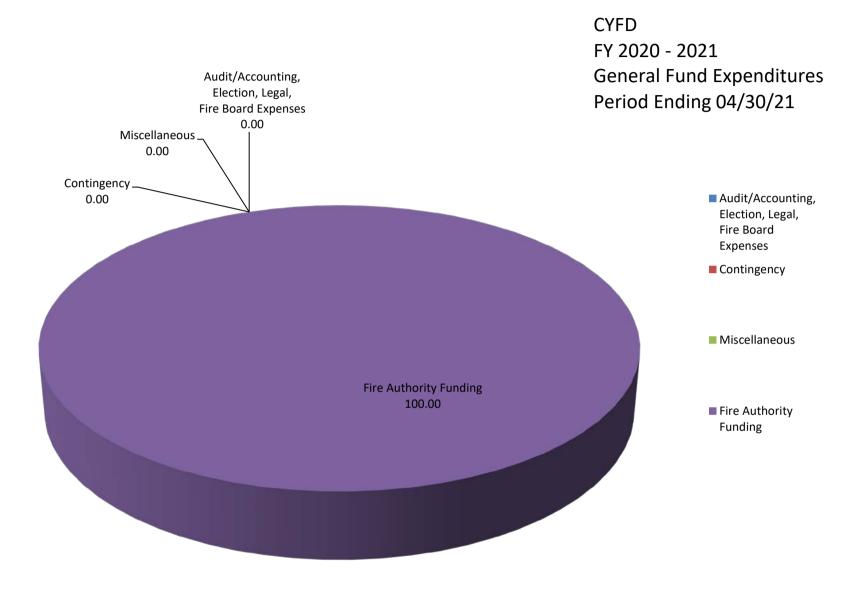

# CENTRAL YAVAPAI FIRE DISTRICT EXPENSE GRAPH DATA

|                                                              | April 2021 | YTD              |        |
|--------------------------------------------------------------|------------|------------------|--------|
|                                                              | Expense    | Budget           | %      |
| Audit/Accounting,<br>Election, Legal,<br>Fire Board Expenses | \$0        | \$<br>93,500     | 0.00   |
| Contingency                                                  | \$0        | \$<br>20,000     | 0.00   |
| Miscellaneous                                                | \$0        | \$<br>-          | 0.00   |
| Fire Authority Funding                                       | \$536,366  | \$<br>19,765,185 | 100.00 |
| TOTAL:                                                       | \$536,366  | \$<br>19,878,685 | 100.00 |