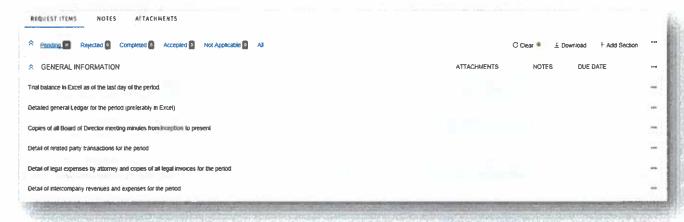

Signature indicating approval on next page.

The Chino Valley Fire District Board of Directors have reviewed and approved the following monthly financial documents to include Income Statements, Balance Sheets,