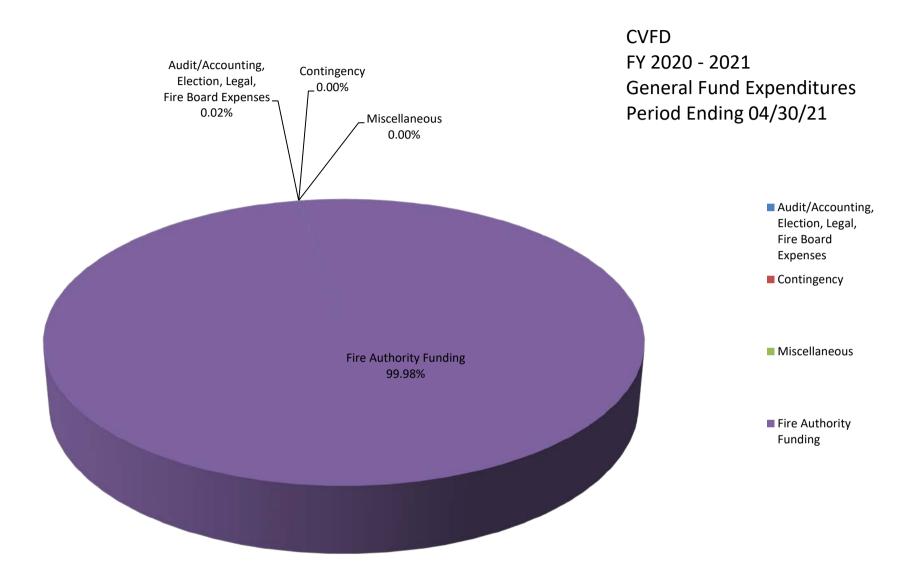

# CHINO VALLEY FIRE DISTRICT EXPENSE GRAPH DATA

|                                                              | April 2021    |    | YTD       |        |
|--------------------------------------------------------------|---------------|----|-----------|--------|
|                                                              | Revenue       |    | Budget    | %      |
| Audit/Accounting,<br>Election, Legal,<br>Fire Board Expenses | \$<br>23      | \$ | 38,500    | 0.02   |
| Contingency                                                  | \$<br>-       | \$ | 20,000    | -      |
| Miscellaneous                                                | \$<br>5       | \$ | -         | 0.00   |
| Fire Authority Funding                                       | \$<br>154,441 | \$ | 4,860,737 | 99.98  |
| TOTALS:                                                      | \$<br>154,468 | \$ | 4,919,237 | 100.00 |