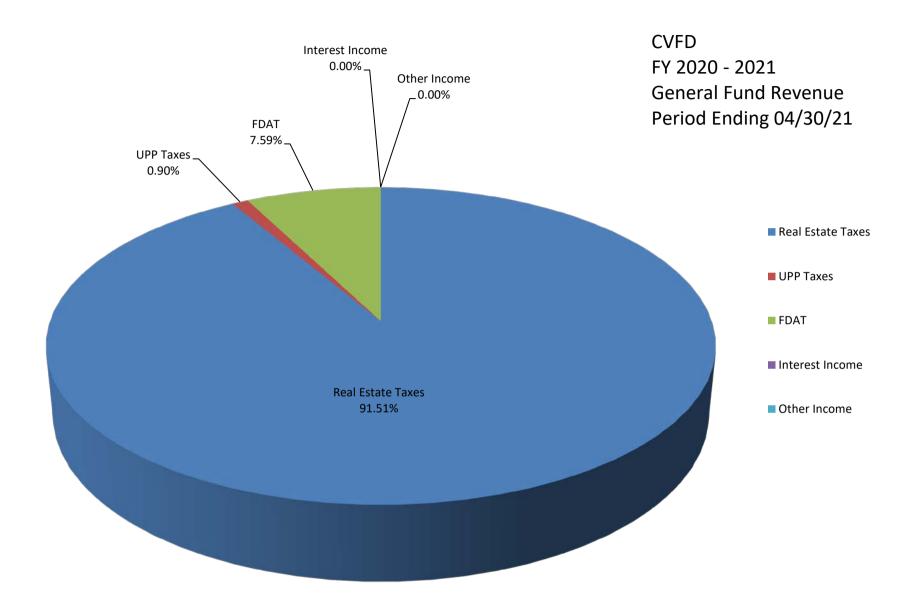

# CHINO VALLEY FIRE DISTRICT REVENUE GRAPH DATA

|                   | April 2021 |           |    | YTD       |        |
|-------------------|------------|-----------|----|-----------|--------|
|                   | Revenue    |           |    | Budget    | %      |
| Real Estate Taxes | \$         | 1,071,722 | \$ | 4,497,237 | 91.51  |
| UPP Taxes         | \$         | 10,507    | \$ | -         | 0.90   |
| FDAT              | \$         | 88,842    | \$ | 400,000   | 7.59   |
| Interest Income   | \$         | -         | \$ | -         | 0.00   |
| Other Income      | \$         | -         | \$ | 2,000     | 0.00   |
| TOTALS:           | \$         | 1,171,071 | \$ | 4,899,237 | 100.00 |