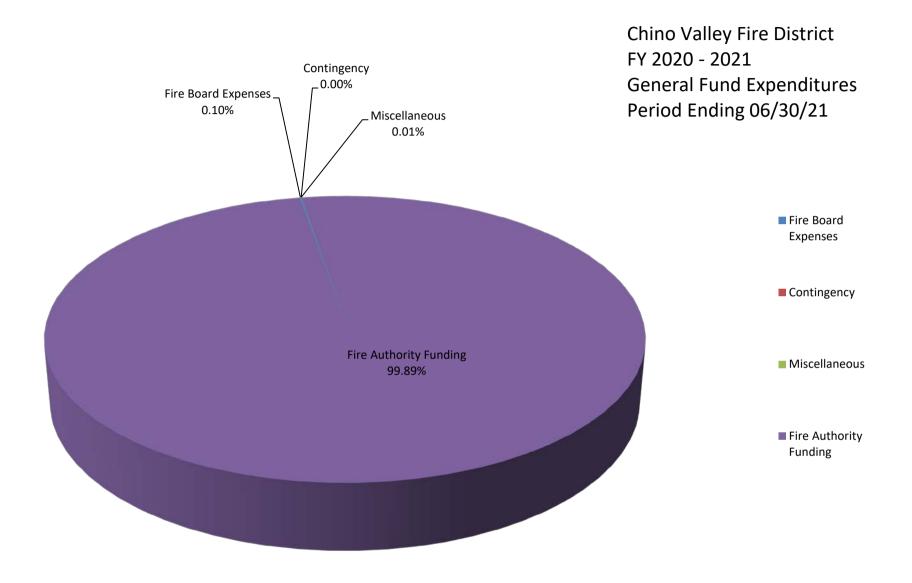

# CHINO VALLEY FIRE DISTRICT GENERAL FUND - CHECK RECONCILIATION JUNE 2021

| Reconciliation:                    |                    |
|------------------------------------|--------------------|
| Beginning Balance:                 | \$<br>331,805.00   |
| Deposits:                          | \$<br>95,111.94    |
| Transfer Out - Fire Authority:     | \$<br>(222,630.66) |
| Interest Paid on Tax Roll Correct: | \$<br>(30.07)      |
| Adjustment: County Error Reverse   | \$<br>-            |
| Reversing Entry:                   | \$<br>-            |
| Disbursements:                     | \$<br>(225.00)     |
| Ending Balance:                    | \$<br>204,031.21   |
|                                    |                    |