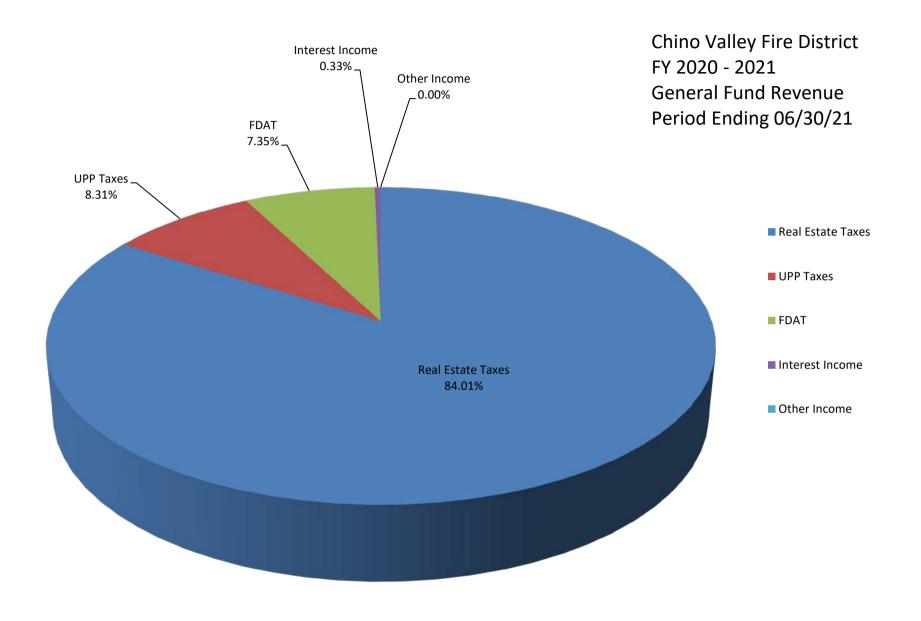

## CHINO VALLEY FIRE DISTRICT General Fund Tax Collection Information

|             | FY 15-16    | FY 16-17    | FY 17-18    | FY 18-19    | FY 19-20    | FY 20-21    |
|-------------|-------------|-------------|-------------|-------------|-------------|-------------|
| Total Levy  | \$3,481,052 | \$3,547,699 | \$3,707,996 | \$3,926,501 | \$4,190,442 | \$4,497,237 |
| Month       | Collected   | Collected   | Collected   | Collected   | Collected   | Collected   |
| July        | \$32,572    | \$10,160    | \$24,936    | \$21,890    | \$14,597    | \$42,316    |
| %           | 0.936%      | 0.286%      | 0.672%      | 0.557%      | 0.348%      | 0.941%      |
| % To Date   | 0.9357%     | 0.2864%     | 0.6725%     | 0.5575%     | 0.3483%     | 0.9409%     |
| August      | \$26,909    | \$18,803    | \$10,622    | \$12,226    | \$10,746    | \$15,526    |
| %           | 0.773%      | 0.530%      | 0.286%      | 0.311%      | 0.256%      | 0.345%      |
| % To Date   | 1.7087%     | 0.8164%     | 0.9590%     | 0.8688%     | 0.6048%     | 1.2862%     |
| September   | \$296,716   | \$182,315   | \$178,141   | \$25,209    | \$30,894    | \$8,143     |
| %           | 8.524%      | 5.139%      | 4.804%      | 0.642%      | 0.737%      | 0.181%      |
| % To Date   | 10.2324%    | 5.9553%     | 5.7632%     | 1.5109%     | 1.3420%     | 1.4673%     |
| October     | \$1,237,993 | \$834,512   | \$1,503,325 | \$1,610,381 | \$1,807,742 | \$1,780,309 |
| %           | 35.564%     | 23.523%     | 40.543%     | 41.013%     | 43.140%     | 39.587%     |
| % To Date   | 45.7962%    | 29.4779%    | 46.3060%    | 42.5240%    | 44.4817%    | 41.0540%    |
| November    | \$289,817   | \$866,615   | \$290,266   | \$498,787   | \$373,908   | \$508,805   |
| %           | 8.326%      | 24.428%     | 7.828%      | 12.703%     | 8.923%      | 11.314%     |
| % To Date   | 54.1218%    | 53.9055%    | 54.1341%    | 55.2271%    | 53.4046%    | 52.3677%    |
| December    | \$220,662   | \$227,672   | \$223,661   | \$236,727   | \$286,760   | \$399,155   |
| %           | 6.3389%     | 6.4175%     | 6.0319%     | 6.0289%     | 6.8432%     | 8.8756%     |
| % To Date   | 60.4607%    | 60.3229%    | 60.1659%    | 61.2560%    | 60.2478%    | 61.2433%    |
| January     | \$76,744    | \$89,048    | \$153,278   | \$117,994   | \$115,429   | \$118,322   |
| %           | 2.2046%     | 2.5100%     | 4.1337%     | 3.0051%     | 2.7546%     | 2.6310%     |
| % To Date   | 62.6653%    | 62.8330%    | 64.2997%    | 64.2611%    | 63.0023%    | 63.8742%    |
| February    | \$87,184    | \$94,094    | \$95,262    | \$54,476    | \$104,991   | \$88,422    |
| %           | 2.5045%     | 2.6523%     | 2.5691%     | 1.3874%     | 2.5055%     | 1.9661%     |
| % To Date   | 65.1698%    | 65.4852%    | 66.8688%    | 65.6485%    | 65.5078%    | 65.8404%    |
| March       | \$124,511   | \$141,015   | \$127,298   | \$138,910   | \$142,182   | \$143,500   |
| %           | 3.5768%     | 3.9748%     | 3.4331%     | 3.5377%     | 3.3930%     | 3.1908%     |
| % To Date   | 68.7467%    | 69.4600%    | 70.3018%    | 69.1863%    | 68.9008%    | 69.0312%    |
| April       | \$910,876   | \$821,855   | \$794,289   | \$955,634   | \$983,917   | \$1,082,230 |
| %           | 26.1667%    | 23.1659%    | 21.4210%    | 24.3380%    | 23.4800%    | 24.0643%    |
| % To Date   | 94.9134%    | 92.6259%    | 91.7228%    | 93.5243%    | 92.3809%    | 93.0956%    |
| May         | \$125,156   | \$195,151   | \$238,700   | \$189,925   | \$206,496   | \$202,990   |
| %           | 3.5954%     | 5.5008%     | 6.4374%     | 4.8370%     | 4.9278%     | 4.5137%     |
| % To Date   | 98.5087%    | 98.1267%    | 98.1602%    | 98.3613%    | 97.3086%    | 97.6092%    |
| June        | \$66,848    | \$66,097    | \$80,520    | \$84,895    | \$49,679    | \$87,815    |
| %           | 1.9203%     | 1.8631%     | 2.1715%     | 2.1621%     | 1.1855%     | 1.9527%     |
| % To Date   | 100.4290%   | 99.9898%    | 100.3318%   | 100.5234%   | 98.4942%    | 99.5619%    |
| TOTALS      | \$3,495,987 | \$3,547,337 | \$3,720,297 | \$3,947,053 | \$4,127,341 | \$4,477,533 |
| Delinquency | -0.4290%    | 0.0102%     | -0.3318%    | -0.5234%    | 1.5058%     | 0.4381%     |