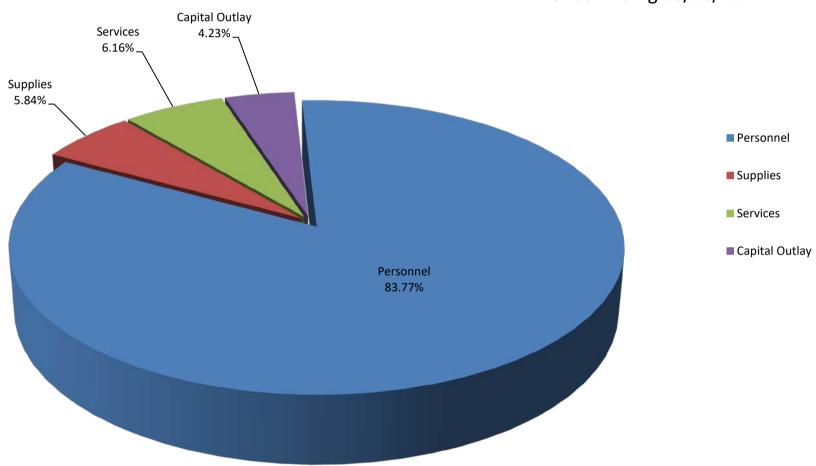

### CENTRAL ARIZONA FIRE AND MEDICAL AUTHORITY EXPENSE GRAPH DATA

|                |                 | YTD              |        |
|----------------|-----------------|------------------|--------|
|                | Expense         | Budget           | %      |
| Personnel      | \$<br>2,168,655 | \$<br>20,842,279 | 83.77  |
| Supplies       | \$<br>151,125   | \$<br>2,184,767  | 5.84   |
| Services       | \$<br>159,344   | \$<br>1,911,784  | 6.16   |
| Capital Outlay | \$<br>109,385   | \$<br>2,771,754  | 4.23   |
| TOTAL:         | \$<br>2,588,508 | \$<br>27,710,584 | 100.00 |