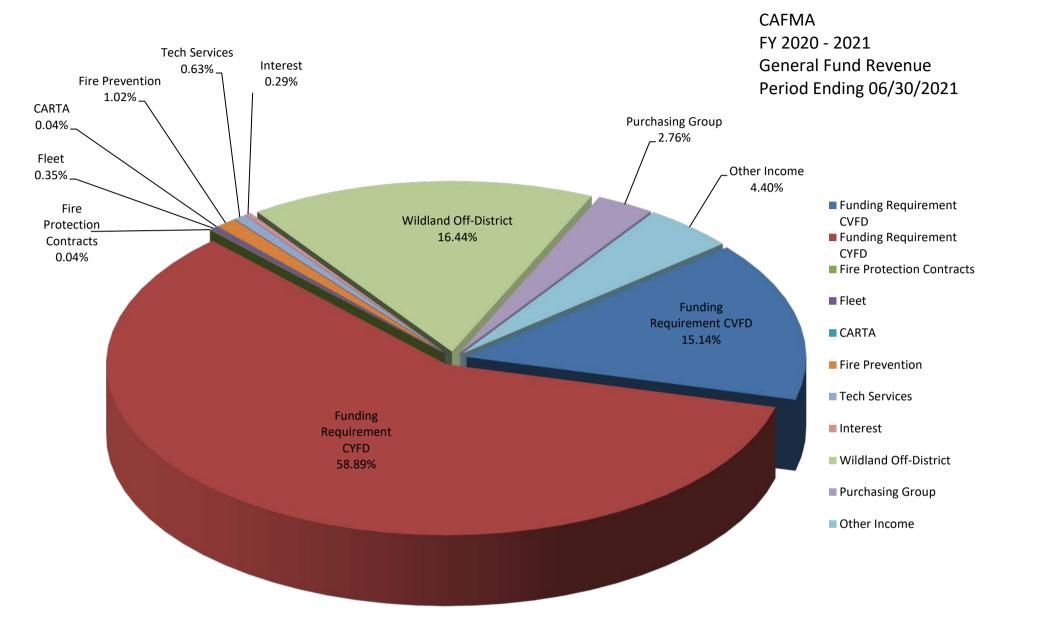

### CENTRAL ARIZONA FIRE AND MEDICAL AUTHORITY REVENUE GRAPH DATA

|                           |                 | YTD              |        |
|---------------------------|-----------------|------------------|--------|
|                           | Revenue         | Budget           | %      |
| Funding Requirement CVFD  | \$<br>222,631   | \$<br>4,860,737  | 15.14  |
| Funding Requirement CYFD  | \$<br>865,987   | \$<br>19,765,185 | 58.89  |
| Fire Protection Contracts | \$<br>634       | \$<br>180,000    | 0.04   |
| Fleet                     | \$<br>5,166     | \$<br>40,000     | 0.35   |
| CARTA                     | \$<br>550       | \$<br>41,000     | 0.04   |
| Fire Prevention           | \$<br>14,928    | \$<br>81,730     | 1.02   |
| Tech Services             | \$<br>9,326     | \$<br>189,345    | 0.63   |
| Interest                  | \$<br>4,321     | \$<br>50,000     | 0.29   |
| Wildland Off-District     | \$<br>241,686   | \$<br>50,000     | 16.44  |
| Purchasing Group          | \$<br>40,562    | \$<br>210,000    | 2.76   |
| Other Income              | \$<br>64,761    | \$<br>266,485    | 4.40   |
| TOTALS:                   | \$<br>1,470,552 | \$<br>25,734,482 | 100.00 |