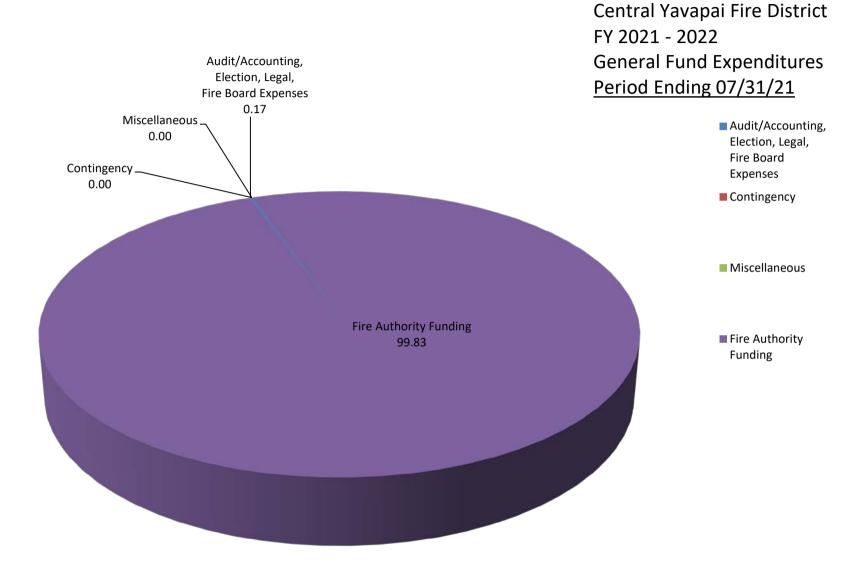

#### CENTRAL YAVAPAI FIRE DISTRICT EXPENSE GRAPH DATA

|                                                              | Expense   | Budget           | %      |
|--------------------------------------------------------------|-----------|------------------|--------|
| Audit/Accounting,<br>Election, Legal,<br>Fire Board Expenses | \$563     | \$<br>13,500     | 0.17   |
| Contingency                                                  | \$0       | \$<br>20,000     | 0.00   |
| Miscellaneous                                                | \$5       | \$<br>-          | 0.00   |
| Fire Authority Funding                                       | \$338,827 | \$<br>21,466,421 | 99.83  |
| TOTAL:                                                       | \$339,395 | \$<br>21,499,921 | 100.00 |