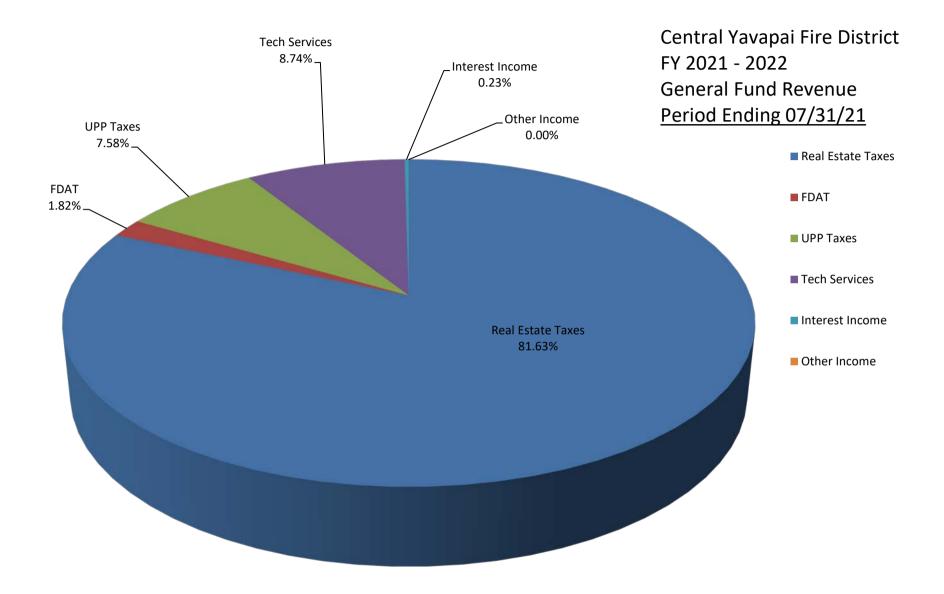

#### CENTRAL YAVAPAI FIRE DISTRICT REVENUE GRAPH DATA

|                   | F  | Revenue | Budget           | %      |
|-------------------|----|---------|------------------|--------|
| Real Estate Taxes | \$ | 83,924  | \$<br>21,044,253 | 81.63  |
| FDAT              | \$ | 1,871   | \$<br>400,000    | 1.82   |
| UPP Taxes         | \$ | 7,795   | \$<br>-          | 7.58   |
| Tech Services     | \$ | 8,985   | \$<br>55,668     | 8.74   |
| Interest Income   | \$ | 240     | \$<br>-          | 0.23   |
| Other Income      | \$ | -       | \$<br>-          | 0.00   |
| TOTALS:           | \$ | 102,814 | \$<br>21,499,921 | 100.00 |