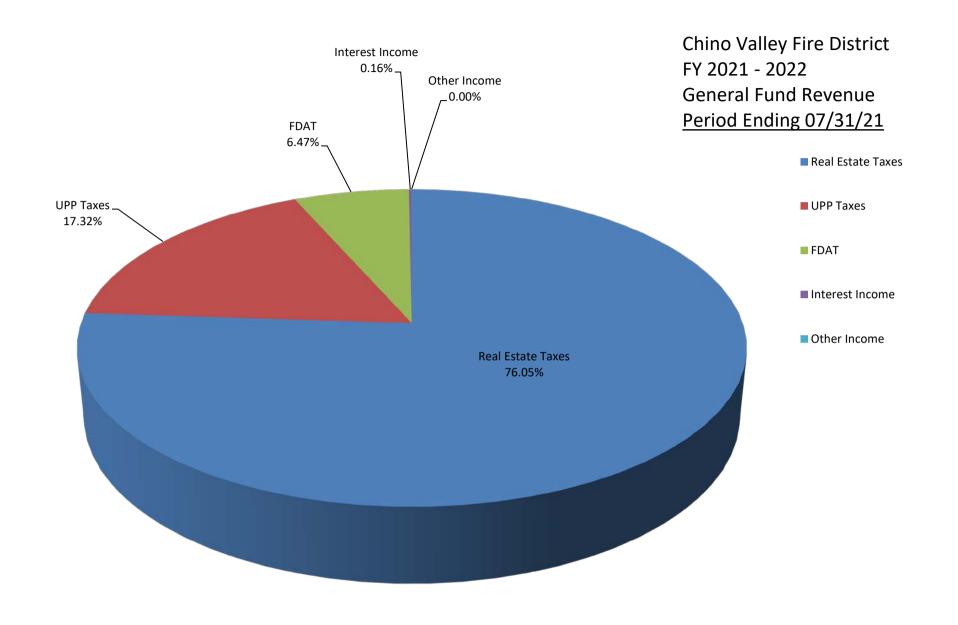

# CHINO VALLEY FIRE DISTRICT REVENUE GRAPH DATA

|                   | R  | evenue | Budget          | %      |
|-------------------|----|--------|-----------------|--------|
| Real Estate Taxes | \$ | 21,977 | \$<br>4,833,636 | 76.05  |
| UPP Taxes         | \$ | 5,006  | \$<br>-         | 17.32  |
| FDAT              | \$ | 1,871  | \$<br>400,000   | 6.47   |
| Interest Income   | \$ | 47     | \$<br>-         | 0.16   |
| Other Income      | \$ | -      | \$<br>2,000     | 0.00   |
| TOTALS:           | \$ | 28,901 | \$<br>5,235,636 | 100.00 |