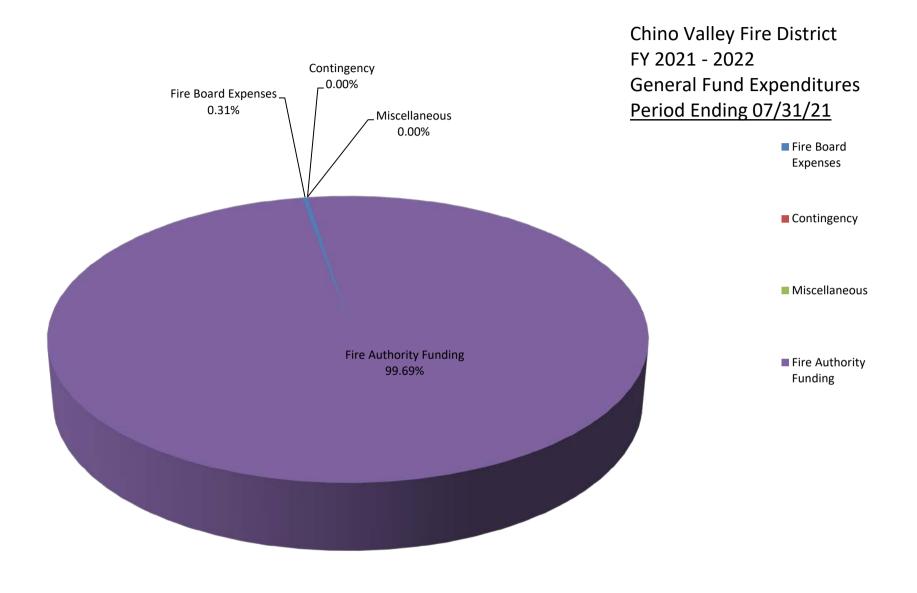

# CHINO VALLEY FIRE DISTRICT EXPENSE GRAPH DATA

|                        | F  | Revenue | Budget          | %      |
|------------------------|----|---------|-----------------|--------|
| Fire Board Expenses    | \$ | 293     | \$<br>13,500    | 0.31   |
| Contingency            | \$ | -       | \$<br>20,000    | -      |
| Miscellaneous          | \$ | -       | \$<br>-         | -      |
| Fire Authority Funding | \$ | 95,112  | \$<br>5,222,136 | 99.69  |
|                        |    |         |                 |        |
| TOTALS:                | \$ | 95,404  | \$<br>5,255,636 | 100.00 |