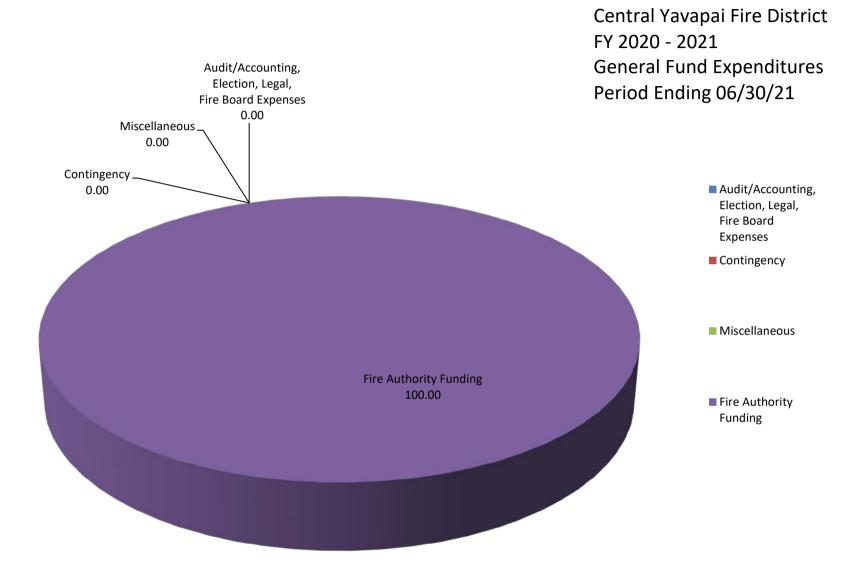

# CENTRAL YAVAPAI FIRE DISTRICT EXPENSE GRAPH DATA

|                                                              | Expense   | Budget           | %      |
|--------------------------------------------------------------|-----------|------------------|--------|
| Audit/Accounting,<br>Election, Legal,<br>Fire Board Expenses | \$0       | \$<br>93,500     | 0.00   |
| Contingency                                                  | \$0       | \$<br>20,000     | 0.00   |
| Miscellaneous                                                | \$0       | \$<br>-          | 0.00   |
| Fire Authority Funding                                       | \$865,987 | \$<br>19,765,185 | 100.00 |
| TOTAL:                                                       | \$865,987 | \$<br>19,878,685 | 100.00 |