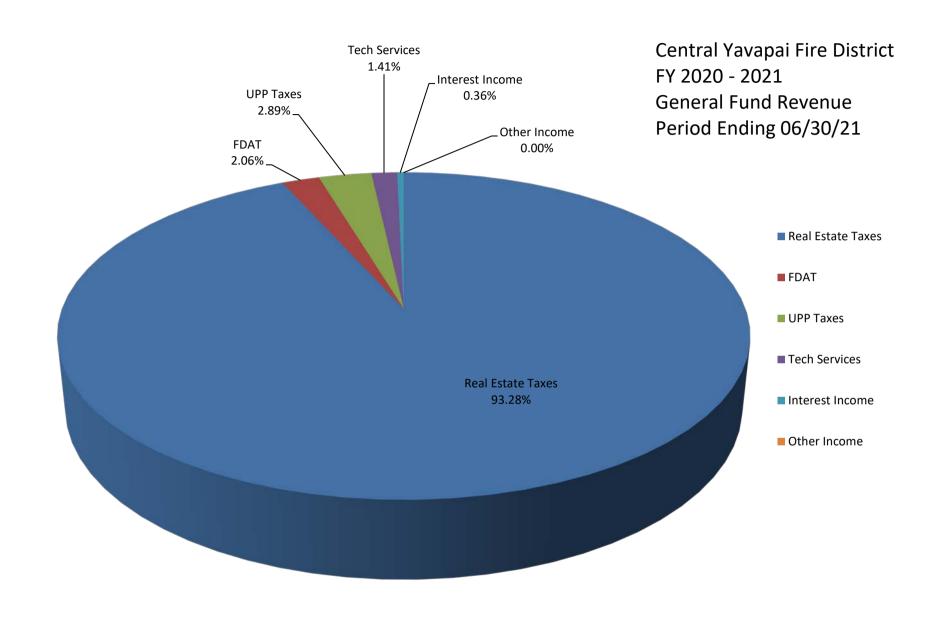

# CENTRAL YAVAPAI FIRE DISTRICT REVENUE GRAPH DATA

|                   | Revenue       | Budget           | %      |
|-------------------|---------------|------------------|--------|
| Real Estate Taxes | \$<br>316,050 | \$<br>19,423,017 | 93.28  |
| FDAT              | \$<br>6,987   | \$<br>400,000    | 2.06   |
| UPP Taxes         | \$<br>9,798   | \$<br>-          | 2.89   |
| Tech Services     | \$<br>4,767   | \$<br>55,668     | 1.41   |
| Interest Income   | \$<br>1,226   | \$<br>-          | 0.36   |
| Other Income      | \$<br>-       | \$<br>-          | 0.00   |
| TOTALS:           | \$<br>338,827 | \$<br>19,878,685 | 100.00 |