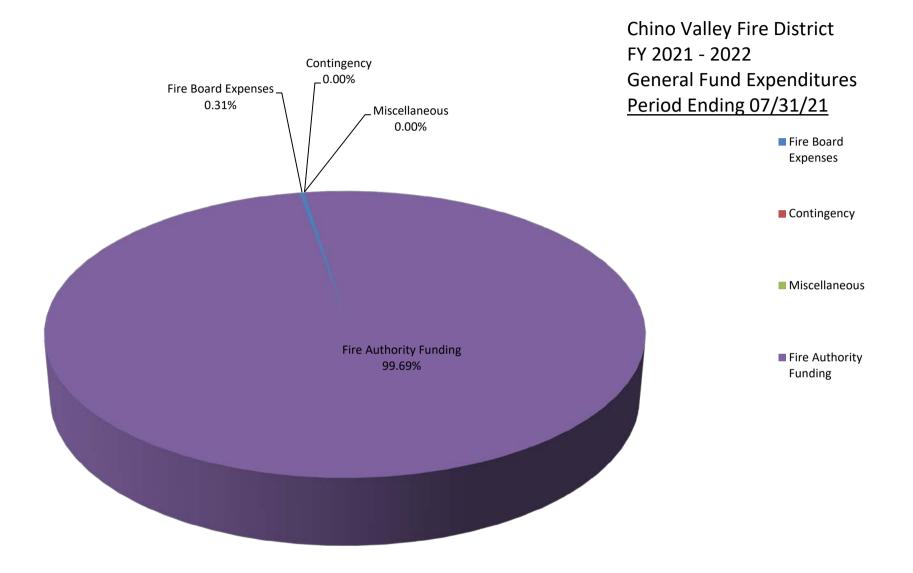

ther Income      | \$      | -      | \$     | 2,000     | 0.00   |
| TOTALS:           | \$      | 28,901 | \$     | 5,235,636 | 100.00 |



# CHINO VALLEY FIRE DISTRICT EXPENSE GRAPH DATA

|                        | Revenue |        | Budget |           | %      |
|------------------------|---------|--------|--------|-----------|--------|
| Fire Board Expenses    | \$      | 293    | \$     | 13,500    | 0.31   |
| Contingency            | \$      | -      | \$     | 20,000    | -      |
| Miscellaneous          | \$      | -      | \$     | -         | -      |
| Fire Authority Funding | \$      | 95,112 | \$     | 5,222,136 | 99.69  |
|                        |         |        |        |           |        |
| TOTALS:                | \$      | 95,404 | \$     | 5,255,636 | 100.00 |



### CHINO VALLEY FIRE DISTRICT GENERAL FUND - JULY, 2021

| Real Estate Taxes: | \$<br>21,976.67 |  |
|--------------------|-----------------|--|
| UPP Taxes:         | \$<br>5,006.30  |  |
| FDAT:              | \$<br>1,870.74  |  |
| Interest Received: | \$<br>47.48     |  |
| Other:             | \$<br>-         |  |
|                    |                 |  |
| TOTAL:             | \$<br>28,901.19 |  |

Transferred to CAFMA: \$ 95,111.94



,

Yavapai County Treasurer

## Monthly Statement

Date Range: 7/1/2021 to 7/31/2021

Chino Valley Fire Dist GF Fund: 6065540000

## Monthly Statement

| Account        | Period                    | YTD         |                       |            |
|----------------|---------------------------|-------------|-----------------------|------------|
|