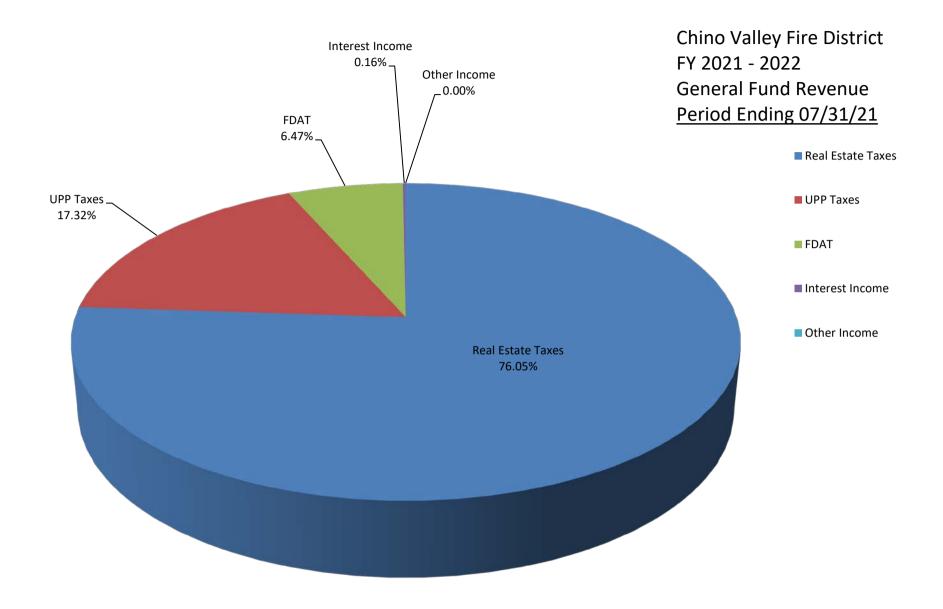

Balance                          | 20,000              |         |         |         |         |         |         |         |         |         |         |         |

(Carryover)

## CHINO VALLEY FIRE DISTRICT REVENUE GRAPH DATA

|                   | Revenue |        | Budget |           | %      |
|-------------------|---------|--------|--------|-----------|--------|
| Real Estate Taxes | \$      | 21,977 | \$     | 4,833,636 | 76.05  |
| UPP Taxes         | \$      | 5,006  | \$     | -         | 17.32  |
| FDAT              | \$      | 1,871  | \$     | 400,000   | 6.47   |
| Interest Income   | \$      | 47     | \$     | -         | 0.16   |
| Other Income      | \$      | -      | \$     | 2,000     | 0.00   |
| TOTALS:           | \$      | 28,901 | \$     | 5,235,636 | 100.00 |



# CHINO VALLEY FIRE DISTRICT EXPENSE GRAPH DATA

|                        | Revenue |        | Budget |           | %      |
|------------------------|---------|--------|--------|-----------|--------|
| Fire Board Expenses    | \$      | 293    | \$     | 13,500    | 0.31   |
| Contingency            | \$      | -      | \$     | 20,000    | -      |
| Miscellaneous          | \$      | -      | \$     | -         | -      |
| Fire Authority Funding | \$      | 95,112 | \$     | 5,222,136 | 99.69  |
|                        |         |        |        |           |        |
| TOTALS:                | \$      | 95,404 | \$     | 5,255,636 | 100.00 |



### CHINO VALLEY FIRE DISTRICT GENERAL FUND - JULY, 2021

| Real Estate Taxes: | \$<br>21,976.67 |  |
|--------------------|--------------