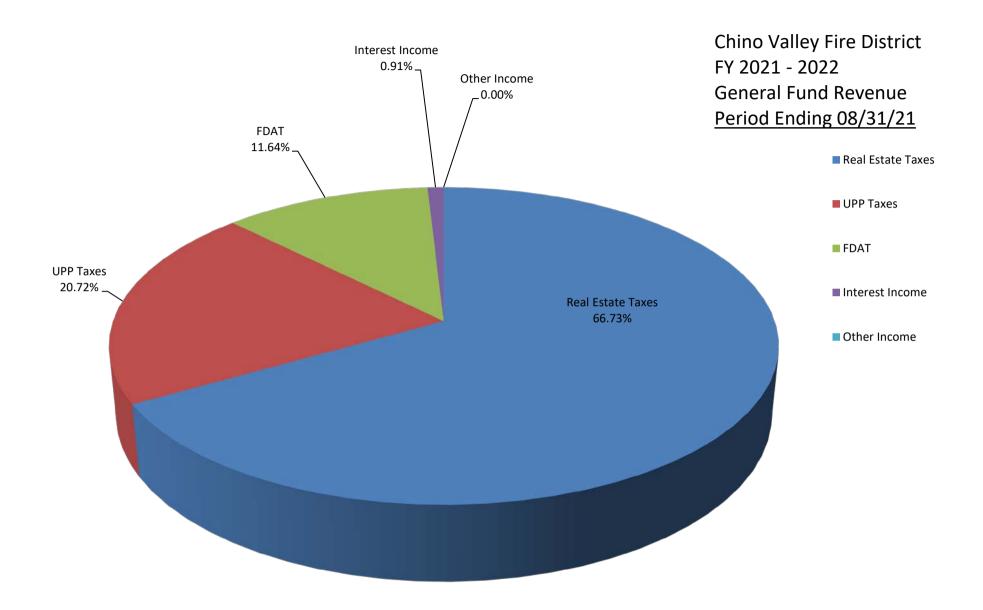

onthly Net Cash (66,503) (16,280) (1,667) (1,667) (1,667) (1,667) (1,667) (1,667) (1,667) (1,667) (1,667) (1,667) **Cumulative Net Cash** (46,503) (62,783) Cash Balance 20,000 (42,783)

#### 2021 - 2022 Cash Flow by Month: AUGUST

(Carryover)

### CHINO VALLEY FIRE DISTRICT REVENUE GRAPH DATA

|                   | R  | evenue | Budget          | %      |
|-------------------|----|--------|-----------------|--------|
| Real Estate Taxes | \$ | 8,590  | \$<br>4,833,636 | 66.73  |
| UPP Taxes         | \$ | 2,667  | \$<br>-         | 20.72  |
| FDAT              | \$ | 1,498  | \$<br>400,000   | 11.64  |
| Interest Income   | \$ | 117    | \$<br>-         | 0.91   |
| Other Income      | \$ | -      | \$<br>2,000     | 0.00   |
| TOTALS:           | \$ | 12,872 | \$<br>5,235,636 | 100.00 |



### CHINO VALLEY FIRE DISTRICT EXPENSE GRAPH DATA

|                        | I  | Revenue | Budget          | %      |
|------------------------|----|---------|-----------------|--------|
| Fire Board Expenses    | \$ | 251     | \$<br>13,500    | 0.86   |
| Contingency            | \$ | -       | \$<br>20,000    | -      |
| Miscellaneous          | \$ | 0       | \$<br>-         | 0.00   |
| Fire Authority Funding | \$ | 28,901  | \$<br>5,222,136 | 99.14  |
|                        |    |         |                 |        |
| TOTALS:                | \$ | 29,152  | \$<br>5,255,636 | 100.00 |



### CHINO VALLEY FIRE DISTRICT GENERAL FUND - AUGUST, 2021

| Real Estate Taxes: | \$<br>8,589.93  |  |
|--------------------|-----------------|--|
| UPP Taxes:         | \$<br>2,667.48  |  |