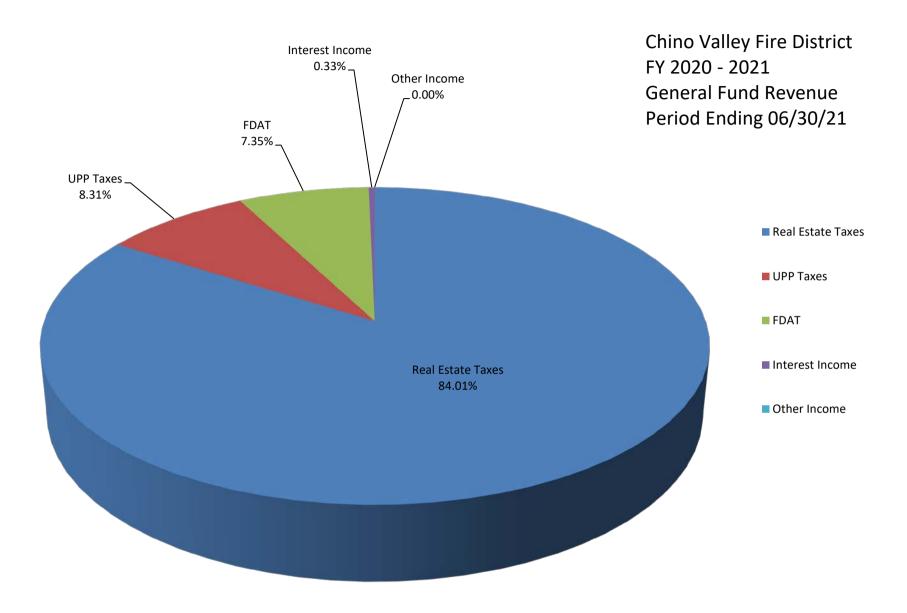

## CHINO VALLEY FIRE DISTRICT REVENUE GRAPH DATA

|                   | R  | evenue | Budget          | %      |
|-------------------|----|--------|-----------------|--------|
| Real Estate Taxes | \$ | 79,908 | \$<br>4,497,237 | 84.01  |
| UPP Taxes         | \$ | 7,908  | \$<br>-         | 8.31   |
| FDAT              | \$ | 6,987  | \$<br>400,000   | 7.35   |
| Interest Income   | \$ | 309    | \$<br>-         | 0.33   |
| Other Income      | \$ | -      | \$<br>2,000     | 0.00   |
| TOTALS:           | \$ | 95,112 | \$<br>4,899,237 | 100.00 |