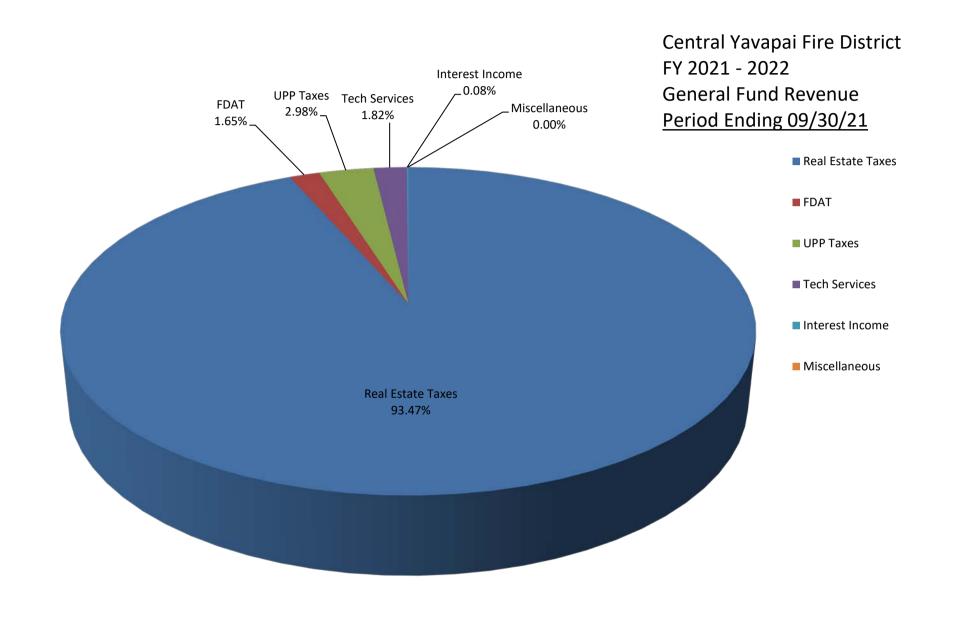

# CENTRAL YAVAPAI FIRE DISTRICT REVENUE GRAPH DATA

|                   | F  | Revenue | Budget           | %      |
|-------------------|----|---------|------------------|--------|
| Real Estate Taxes | \$ | 263,873 | \$<br>21,044,253 | 93.47  |
| FDAT              | \$ | 4,669   | \$<br>400,000    | 1.65   |
| UPP Taxes         | \$ | 8,423   | \$<br>-          | 2.98   |
| Tech Services     | \$ | 5,124   | \$<br>55,668     | 1.82   |
| Interest Income   | \$ | 218     | \$<br>-          | 0.08   |
| Miscellaneous     | \$ | -       | \$<br>-          | 0.00   |
| TOTALS:           | \$ | 282,308 | \$<br>21,499,921 | 100.00 |