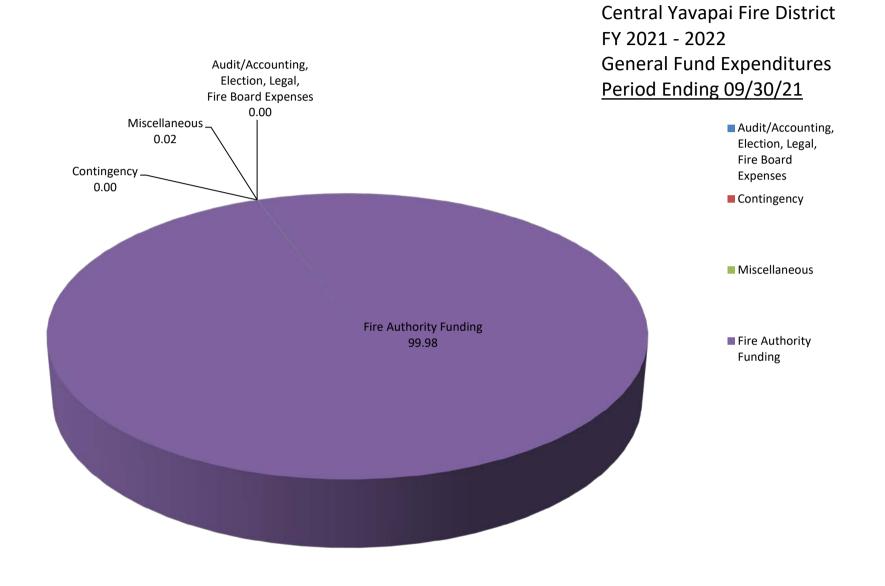

# CENTRAL YAVAPAI FIRE DISTRICT EXPENSE GRAPH DATA

|                                                              | Expense  | Budget           | %      |
|--------------------------------------------------------------|----------|------------------|--------|
| Audit/Accounting,<br>Election, Legal,<br>Fire Board Expenses | \$0      | \$<br>13,500     | 0.00   |
| Contingency                                                  | \$0      | \$<br>20,000     | 0.00   |
| Miscellaneous                                                | \$10     | \$<br>-          | 0.02   |
| Fire Authority Funding                                       | \$52,807 | \$<br>21,466,421 | 99.98  |
| TOTAL:                                                       | \$52,817 | \$<br>21,499,921 | 100.00 |