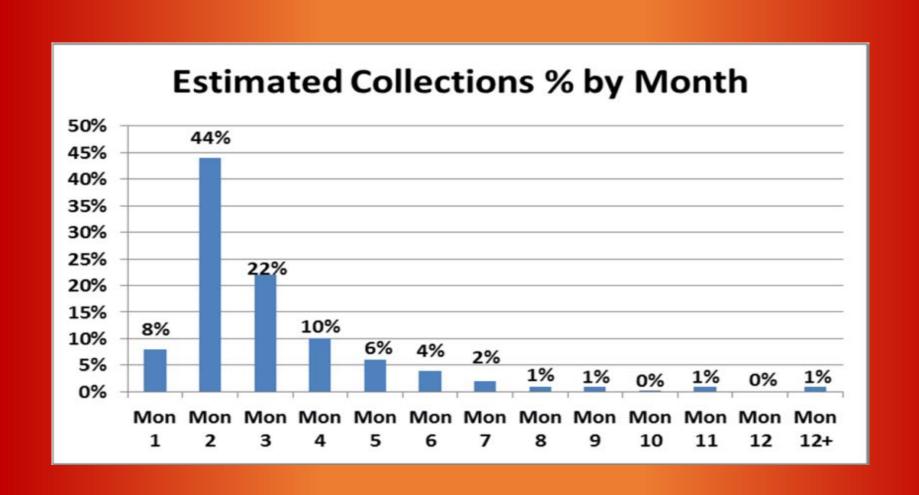

Director Gordon of the Central Yavapai Fire District Board inquired as to if the estimated number of calls included calls currently being serviced by AMR, or if the numbers are assuming another ambulance transport company is no longer in the area. Chief Freitag stated that the numbers are based on AMR and/or another provider being in the area. The standard number of ambulances for AMR is supposed to be 11, though the Agency has not seen that in a long time; however, there is potential for AMR to drop that number. He asserted that the estimate is conservative in order to show the Board the worst case scenario. Mr. Wood noted that seasonality was built in, which is important from a cash recognition and cash flow standpoint.