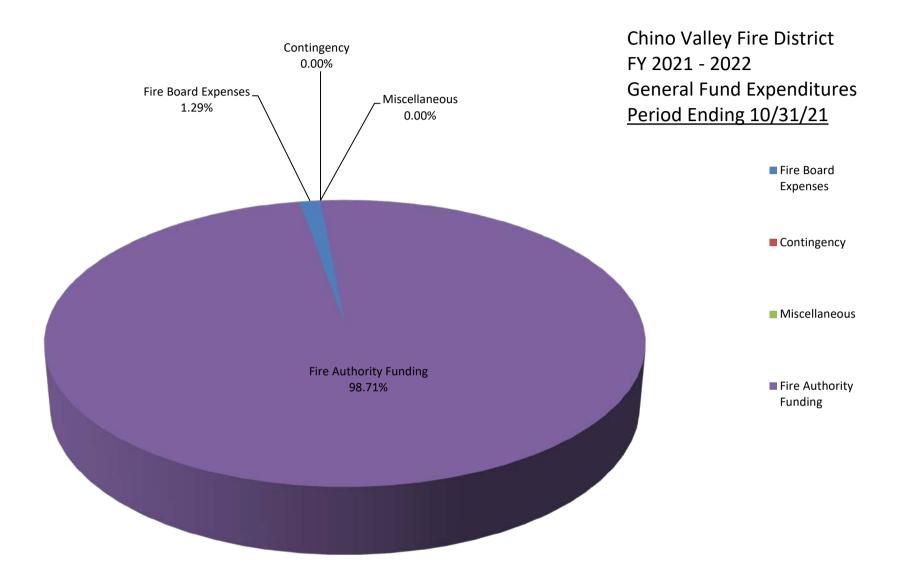

## CHINO VALLEY FIRE DISTRICT EXPENSE GRAPH DATA

|                        | F  | Revenue | Budget          | %      |
|------------------------|----|---------|-----------------|--------|
| Fire Board Expenses    | \$ | 773     | \$<br>13,500    | 1.29   |
| Contingency            | \$ | -       | \$<br>20,000    | -      |
| Miscellaneous          | \$ | -       | \$<br>-         | -      |
| Fire Authority Funding | \$ | 59,176  | \$<br>5,222,136 | 98.71  |
|                        |    |         |                 |        |
| TOTALS:                | \$ | 59,949  | \$<br>5,255,636 | 100.00 |