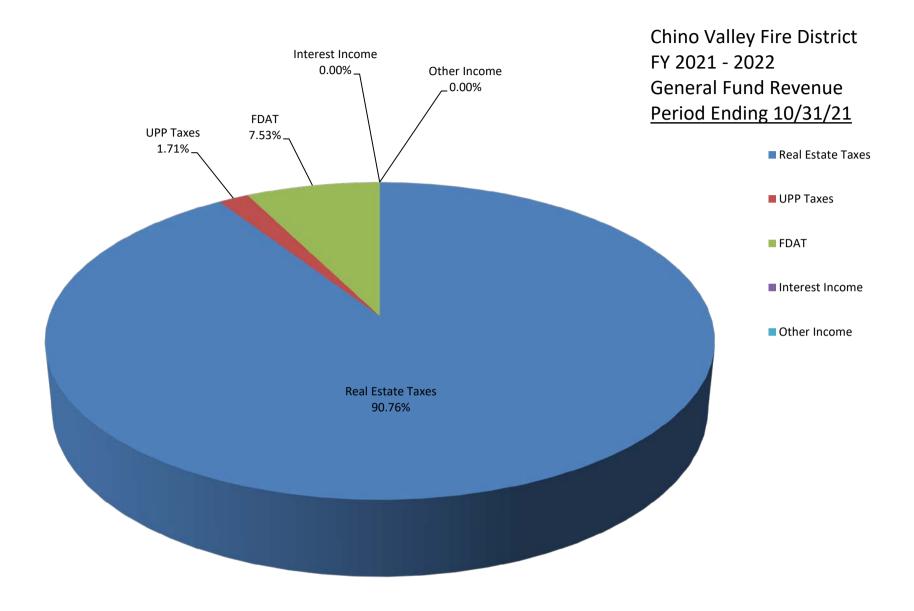

## CHINO VALLEY FIRE DISTRICT REVENUE GRAPH DATA

|                   | Revenue         | Budget          | %      |
|-------------------|-----------------|-----------------|--------|
| Real Estate Taxes | \$<br>1,926,586 | \$<br>4,833,636 | 90.76  |
| UPP Taxes         | \$<br>36,231    | \$<br>-         | 1.71   |
| FDAT              | \$<br>159,909   | \$<br>400,000   | 7.53   |
| Interest Income   | \$<br>-         | \$<br>-         | 0.00   |
| Other Income      | \$<br>-         | \$<br>2,000     | 0.00   |
| TOTALS:           | \$<br>2,122,726 | \$<br>5,235,636 | 100.00 |