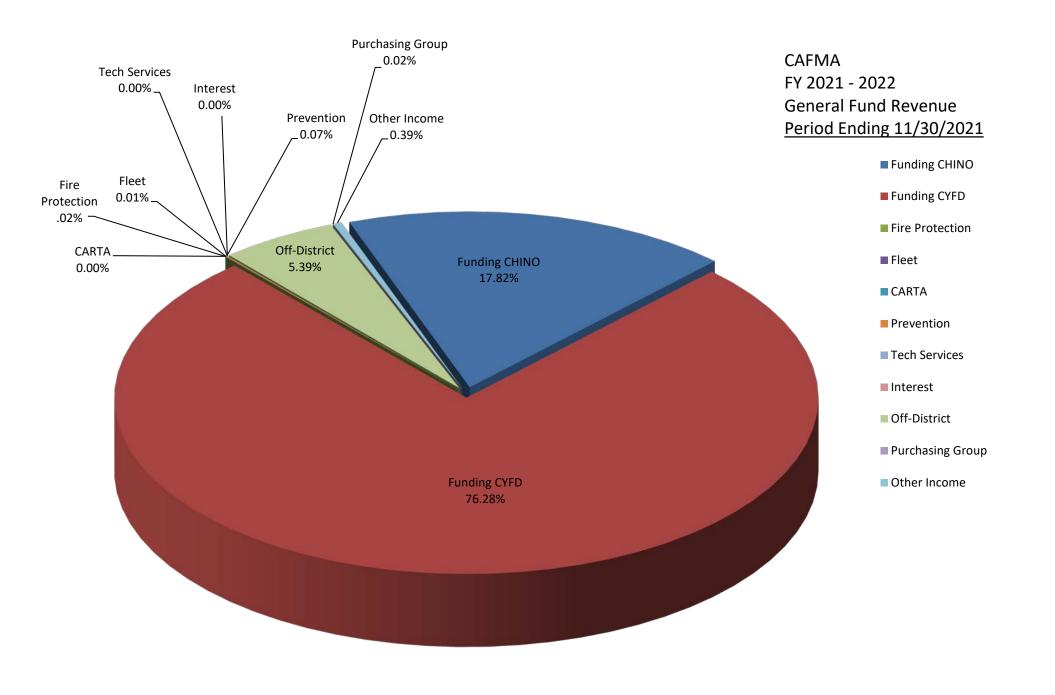

- A. Approve Regular Session Minutes November 18, 2021
- B. Approve General Fund Financial Statements
- C. Approve Fire Protection Agreements: Bednar, Malinowski, and Corder