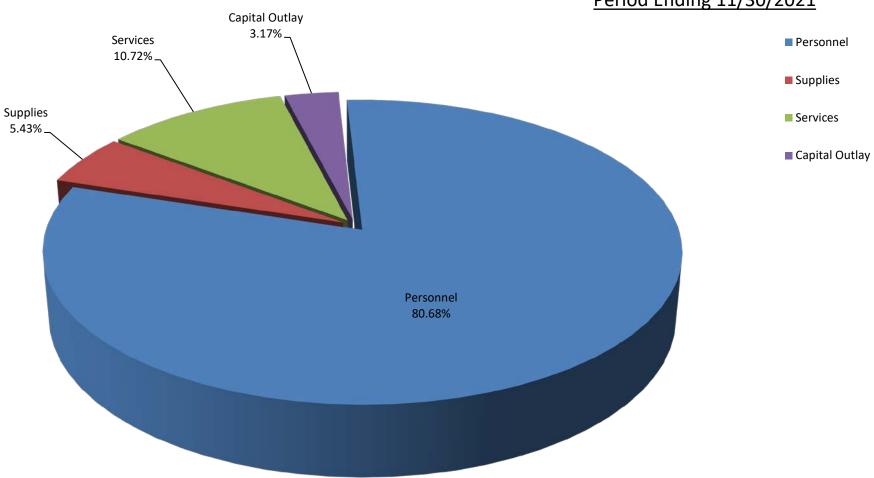

- A. Approve Regular Session Minutes November 18, 2021
- B. Approve General Fund Financial Statements
- C. Approve Fire Protection Agreements: Bednar, Malinowski, and Corder