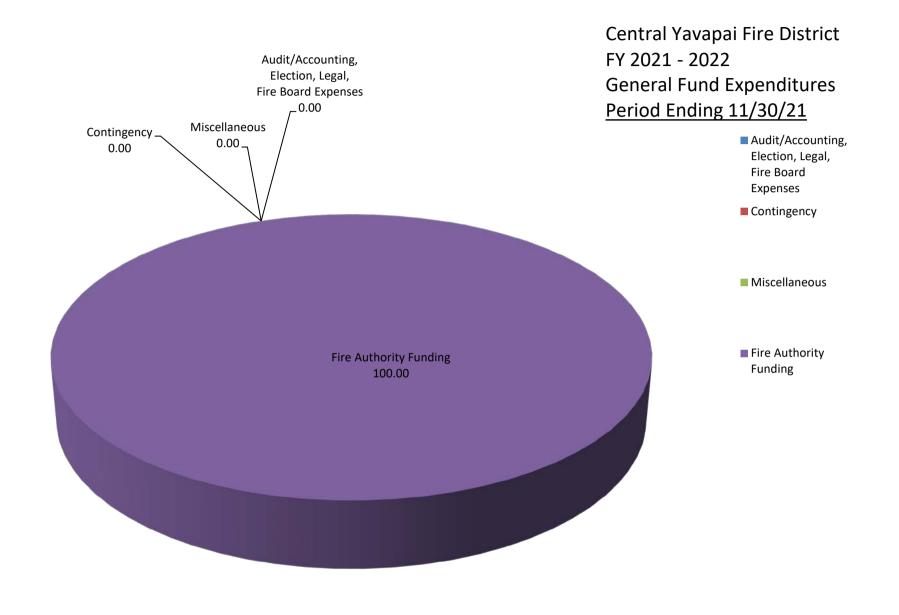

- A. Approve Regular Session Minutes September 27, 2021
- B. Approve General Fund Financial Statements
- C. Approve Bond Debt Service Financial Statements
- D. Approve Annexation and Resolution 2021-13, Bednar, 9675 N. Prescott Ridge Rd., Parcel 401-01-075C