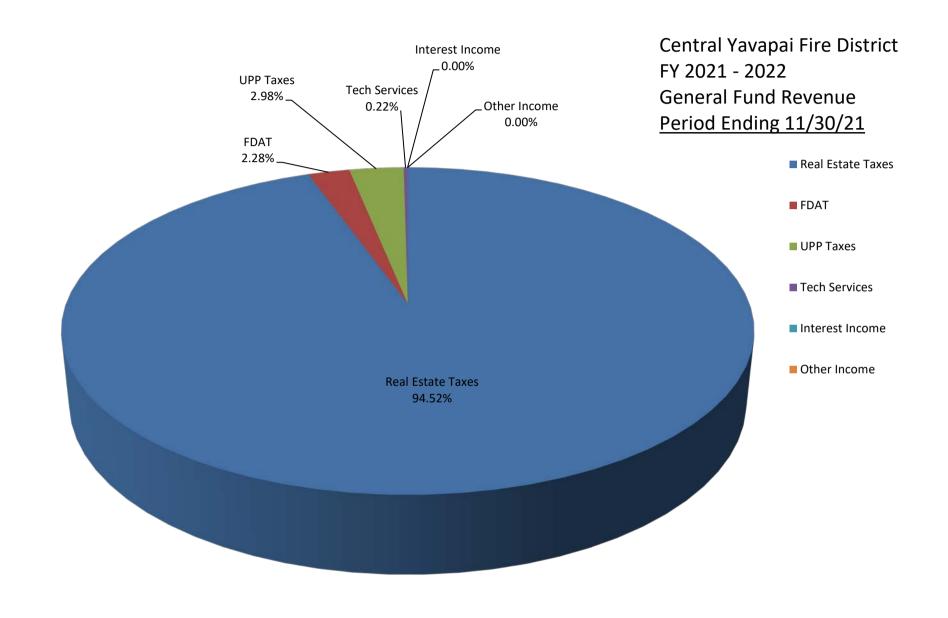

- A. Approve Regular Session Minutes September 27, 2021
- B. Approve General Fund Financial Statements
- C. Approve Bond Debt Service Financial Statements
- D. Approve Annexation and Resolution 2021-13, Bednar, 9675 N. Prescott Ridge Rd., Parcel 401-01-075C