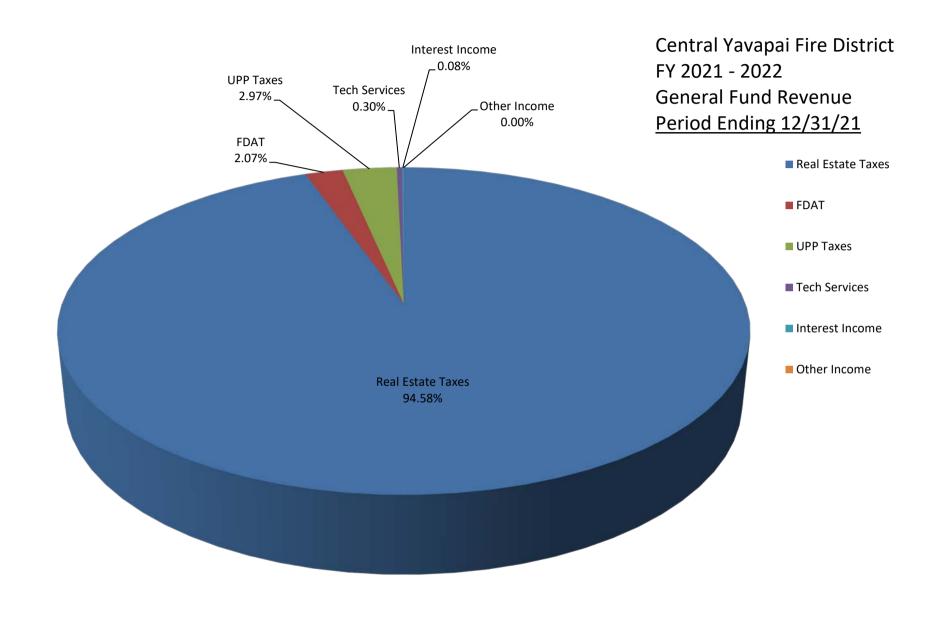

# CENTRAL YAVAPAI FIRE DISTRICT REVENUE GRAPH DATA

|                   | Revenue         | Budget           | %      |
|-------------------|-----------------|------------------|--------|
| Real Estate Taxes | \$<br>1,601,387 | \$<br>21,044,253 | 94.58  |
| FDAT              | \$<br>35,029    | \$<br>400,000    | 2.07   |
| UPP Taxes         | \$<br>50,276    | \$<br>-          | 2.97   |
| Tech Services     | \$<br>5,124     | \$<br>55,668     | 0.30   |
| Interest Income   | \$<br>1,427     | \$<br>-          | 0.08   |
| Other Income      | \$<br>-         | \$<br>-          | 0.00   |
| TOTALS:           | \$<br>1,693,243 | \$<br>21,499,921 | 100.00 |