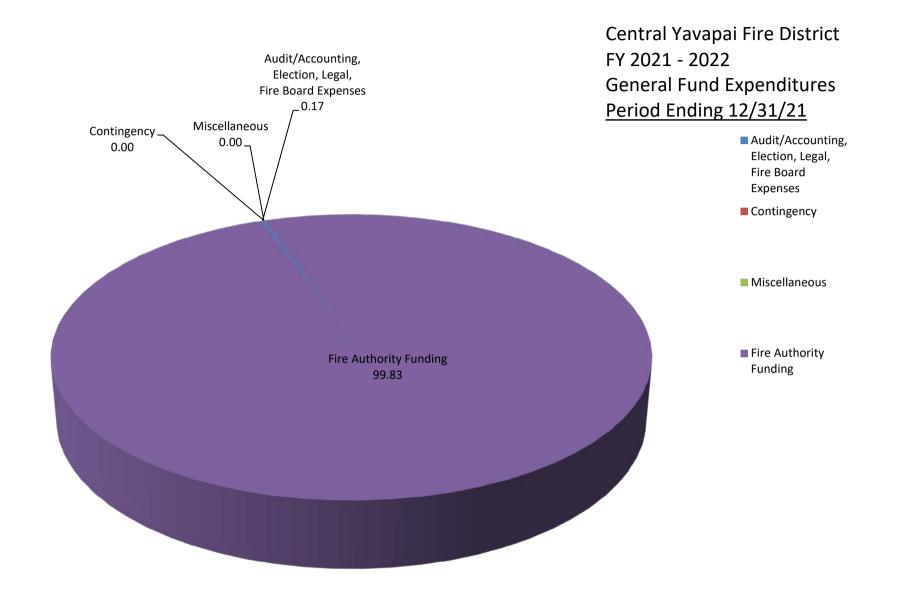

# CENTRAL YAVAPAI FIRE DISTRICT EXPENSE GRAPH DATA

|                                                              | Expense     | Budget           | %      |
|--------------------------------------------------------------|-------------|------------------|--------|
| Audit/Accounting,<br>Election, Legal,<br>Fire Board Expenses | \$4,000     | \$<br>13,500     | 0.17   |
| Contingency                                                  | \$0         | \$<br>20,000     | 0.00   |
| Miscellaneous                                                | \$0         | \$<br>-          | 0.00   |
| Fire Authority Funding                                       | \$2,295,037 | \$<br>21,466,421 | 99.83  |
| TOTAL:                                                       | \$2,299,037 | \$<br>21,499,921 | 100.00 |