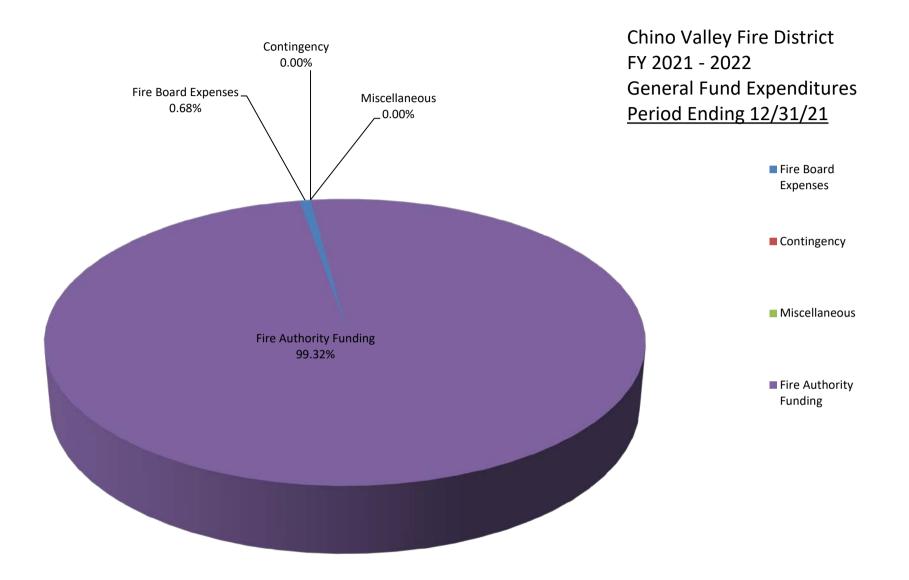

### CHINO VALLEY FIRE DISTRICT EXPENSE GRAPH DATA

|                        | I  | Revenue |    | Budget    | %      |
|------------------------|----|---------|----|-----------|--------|
| Fire Board Expenses    | \$ | 4,000   | \$ | 13,500    | 0.68   |
| Contingency            | \$ | -       | \$ | 20,000    | -      |
| Miscellaneous          | \$ | 2       | \$ | -         | 0.00   |
| Fire Authority Funding | \$ | 587,519 | \$ | 5,222,136 | 99.32  |
|                        |    |         |    |           |        |
| TOTALS:                | \$ | 591,521 | \$ | 5,255,636 | 100.00 |