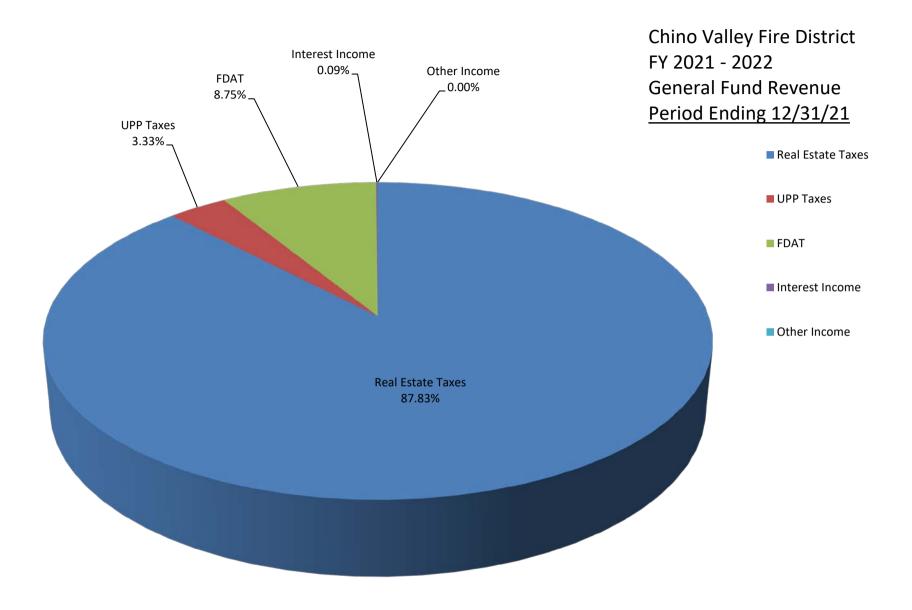

### CHINO VALLEY FIRE DISTRICT REVENUE GRAPH DATA

|                   | F  | Revenue Budget |    |           | %      |
|-------------------|----|----------------|----|-----------|--------|
| Real Estate Taxes | \$ | 351,745        | \$ | 4,833,636 | 87.83  |
| UPP Taxes         | \$ | 13,351         | \$ | -         | 3.33   |
| FDAT              | \$ | 35,029         | \$ | 400,000   | 8.75   |
| Interest Income   | \$ | 347            | \$ | -         | 0.09   |
| Other Income      | \$ | -              | \$ | 2,000     | 0.00   |
| TOTALS:           | \$ | 400,471        | \$ | 5,235,636 | 100.00 |