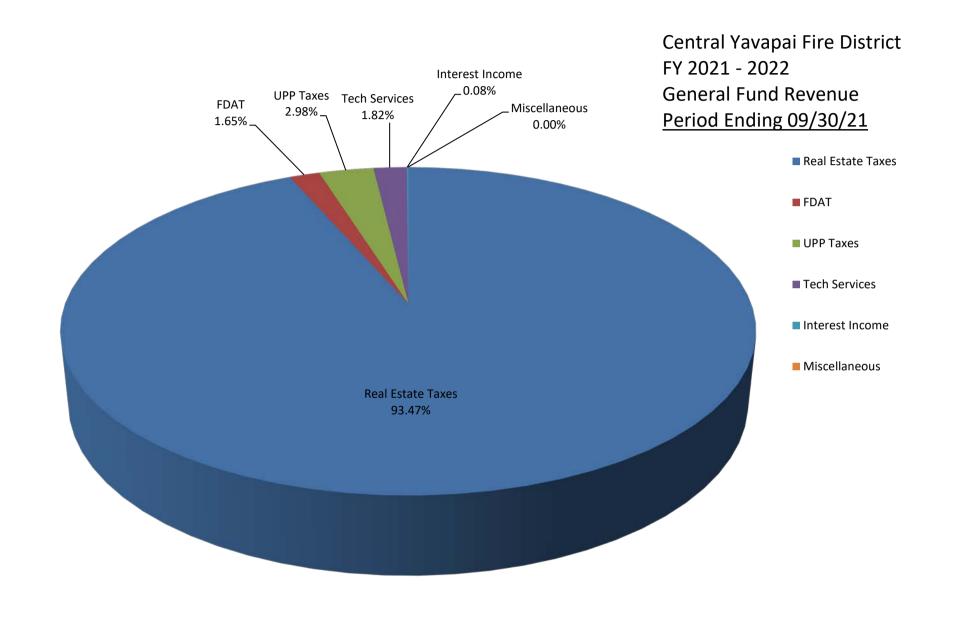

# CENTRAL YAVAPAI FIRE DISTRICT REVENUE GRAPH DATA

|                   | Revenue |         |    | Budget     | %      |
|-------------------|---------|---------|----|------------|--------|
| Real Estate Taxes | \$      | 263,873 | \$ | 21,044,253 | 93.47  |
| FDAT              | \$      | 4,669   | \$ | 400,000    | 1.65   |
| UPP Taxes         | \$      | 8,423   | \$ | -          | 2.98   |
| Tech Services     | \$      | 5,124   | \$ | 55,668     | 1.82   |
| Interest Income   | \$      | 218     | \$ | -          | 0.08   |
| Miscellaneous     | \$      | -       | \$ | -          | 0.00   |
| TOTALS:           | \$      | 282,308 | \$ | 21,499,921 | 100.00 |