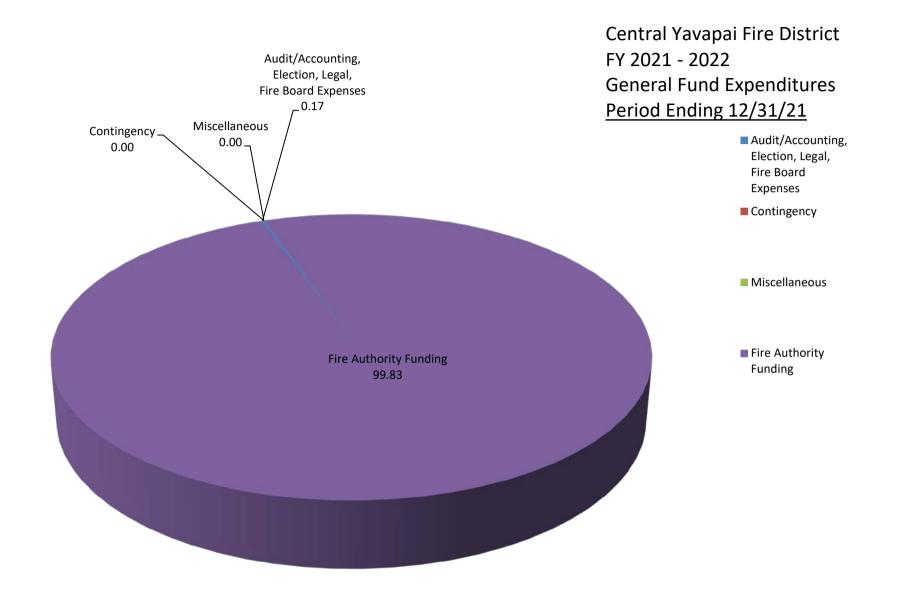

# CENTRAL YAVAPAI FIRE DISTRICT EXPENSE GRAPH DATA

|                        | _        |                  |        |
|------------------------|----------|------------------|--------|
|                        | Expense  | Budget           | %      |
| Audit/Accounting,      |          |                  |        |
| Election, Legal,       | \$0      | \$<br>13,500     |        |
| Fire Board Expenses    |          |                  | 0.00   |
| Contingency            | \$0      | \$<br>20,000     | 0.00   |
| Miscellaneous          | \$10     | \$<br>-          | 0.02   |
| Fire Authority Funding | \$52,807 | \$<br>21,466,421 | 99.98  |
| TOTAL:                 | \$52,817 | \$<br>21,499,921 | 100.00 |