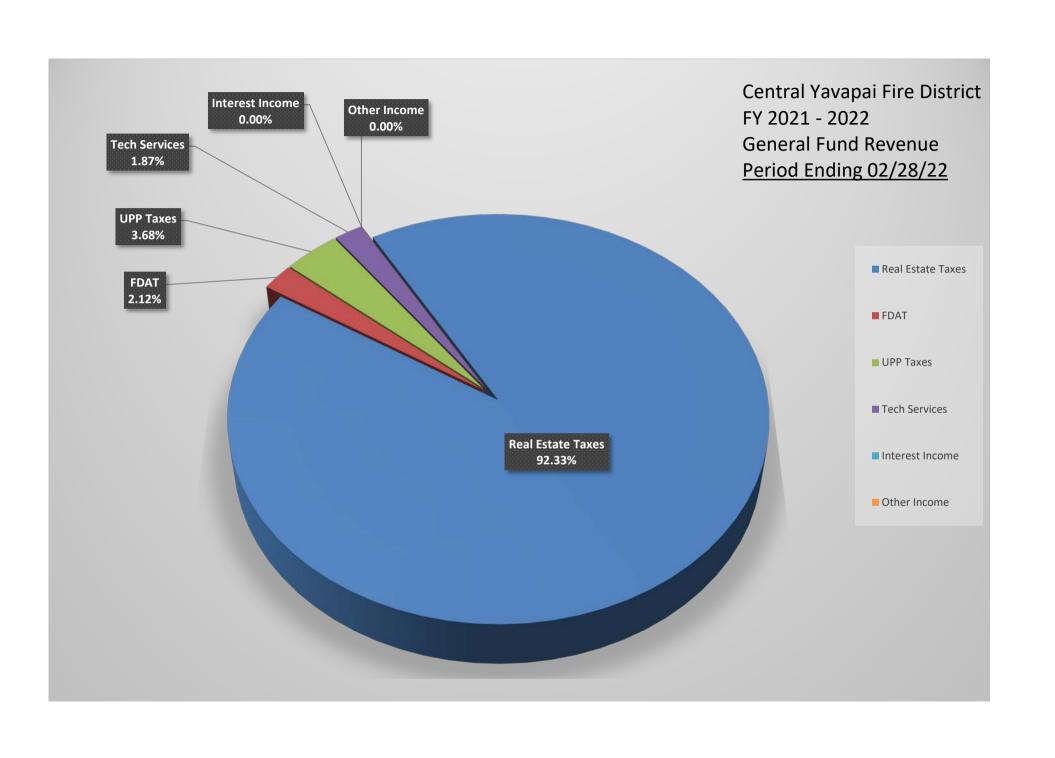

| -         | -         | -        | -         | -           | -         | -         | -         | -         | -         | -         | -         |

# CENTRAL YAVAPAI FIRE DISTRICT REVENUE GRAPH DATA

|                   | F  | Revenue | Budget           | %      |
|-------------------|----|---------|------------------|--------|
| Real Estate Taxes | \$ | 252,528 | \$<br>21,044,253 | 92.33  |
| FDAT              | \$ | 5,785   | \$<br>400,000    | 2.12   |
| UPP Taxes         | \$ | 10,061  | \$<br>-          | 3.68   |
| Tech Services     | \$ | 5,124   | \$<br>55,668     | 1.87   |
| Interest Income   | \$ | -       | \$<br>-          | 0.00   |
| Other Income      | \$ | -       | \$<br>-          | 0.00   |
| TOTALS:           | \$ | 273,498 | \$<br>21,499,921 | 100.00 |



# CENTRAL YAVAPAI FIRE DISTRICT EXPENSE GRAPH DATA

|                                                              | Expense   | Budget           | %      |
|--------------------------------------------------------------|-----------|------------------|--------|
| Audit/Accounting,<br>Election, Legal,<br>Fire Board Expenses | \$743     | \$<br>13,500     | 0.09   |
| Contingency                                                  | \$0       | \$<br>20,000     | 0.00   |
| Miscellaneous                                                | \$2       | \$<br>-          | 0.00   |
| Fire Authority Funding                                       | \$803,444 | \$<br>21,466,421 | 99.91  |
| TOTAL:                                                       | \$804,189 | \$<br>21,499,921 | 100.00 |



### CENT