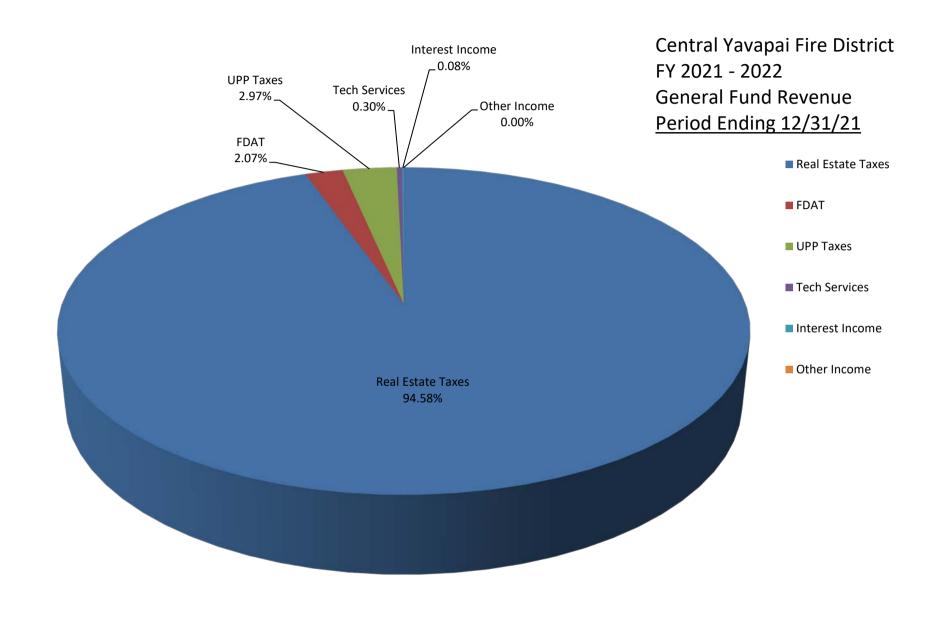

# CENTRAL YAVAPAI FIRE DISTRICT REVENUE GRAPH DATA

|                   | Revenue |         |    | Budget     | %      |
|-------------------|---------|---------|----|------------|--------|
| Real Estate Taxes | \$      | 263,873 | \$ | 21,044,253 | 93.47  |
| FDAT              | \$      | 4,669   | \$ | 400,000    | 1.65   |
| UPP Taxes         | \$      | 8,423   | \$ | -          | 2.98   |
| Tech Services     | \$      | 5,124   | \$ | 55,668     | 1.82   |
| Interest Income   | \$      | 218     | \$ | -          | 0.08   |
| Miscellaneous     | \$      | -       | \$ | -          | 0.00   |
| TOTALS:           | \$      | 282,308 | \$ | 21,499,921 | 100.00 |