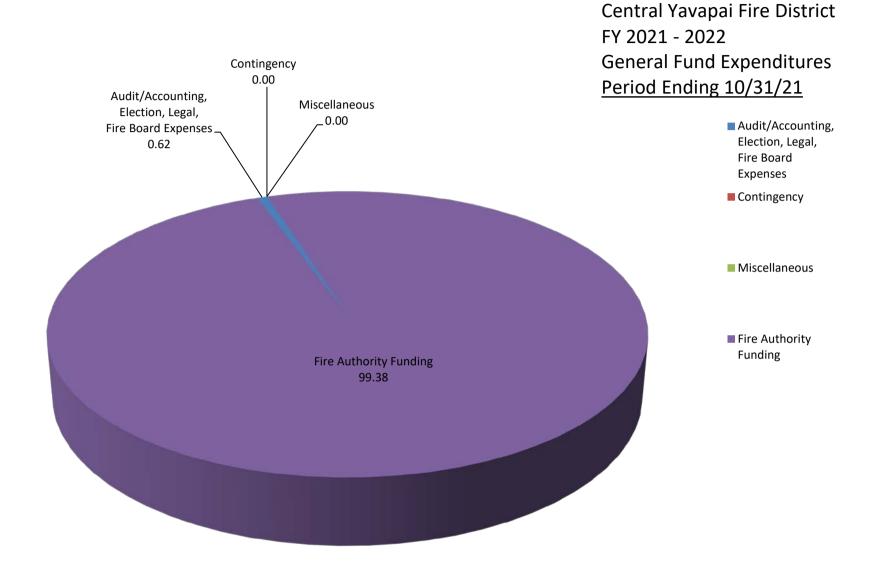

100.00 |



# CENTRAL YAVAPAI FIRE DISTRICT EXPENSE GRAPH DATA

|                                                              | Expense   | Budget           | %      |
|--------------------------------------------------------------|-----------|------------------|--------|
| Audit/Accounting,<br>Election, Legal,<br>Fire Board Expenses | \$1,763   | \$<br>13,500     | 0.62   |
| Contingency                                                  | \$0       | \$<br>20,000     | 0.00   |
| Miscellaneous                                                | \$1       | \$<br>-          | 0.00   |
| Fire Authority Funding                                       | \$282,308 | \$<br>21,466,421 | 99.38  |
| TOTAL:                                                       | \$284,072 | \$<br>21,499,921 | 100.00 |



#### CENTRAL YAVAPAI FIRE DISTRICT GENERAL FUND - OCTOBER, 2021

| Real Estate Taxes:      | \$<br>8,819,713.56 |  |
|-------------------------|--------------------|--|
| UPP Taxes:              | \$<br>102,322.66   |  |
| FDAT:                   | \$<br>159,908.56   |  |
| Fire District Deposits: | \$<br>5,124.13     |  |
| Interest Received:      | \$<br>-            |  |
| Other:                  | \$<br><del>-</del> |  |
| TOTAL:                  | \$<br>9,087,068.91 |  |

| Transferred to CAFMA: | \$<br>282,308.20 |  |
|-----------------------|------------------|--|
|                       |                  |  |



### Monthly Statement

Date Range: 10/1/2021 to 10/31/2021

Central Yavapai Fire Dist - General Fund Fund: 6060040000

8603 E EASTRIDGE RD STE A PRESCOTT VALLEY, AZ 8631