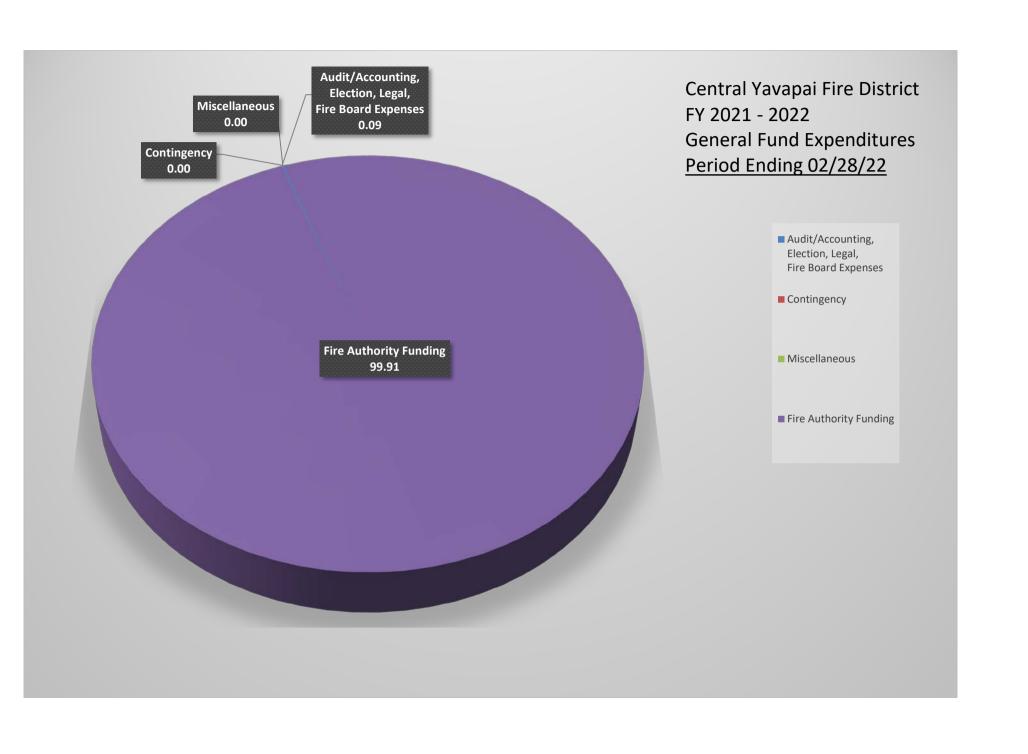

# CENTRAL YAVAPAI FIRE DISTRICT EXPENSE GRAPH DATA

|                        | _        |                  |        |
|------------------------|----------|------------------|--------|
|                        | Expense  | Budget           | %      |
| Audit/Accounting,      |          |                  |        |
| Election, Legal,       | \$0      | \$<br>13,500     |        |
| Fire Board Expenses    |          |                  | 0.00   |
| Contingency            | \$0      | \$<br>20,000     | 0.00   |
| Miscellaneous          | \$10     | \$<br>-          | 0.02   |
| Fire Authority Funding | \$52,807 | \$<br>21,466,421 | 99.98  |
| TOTAL:                 | \$52,817 | \$<br>21,499,921 | 100.00 |