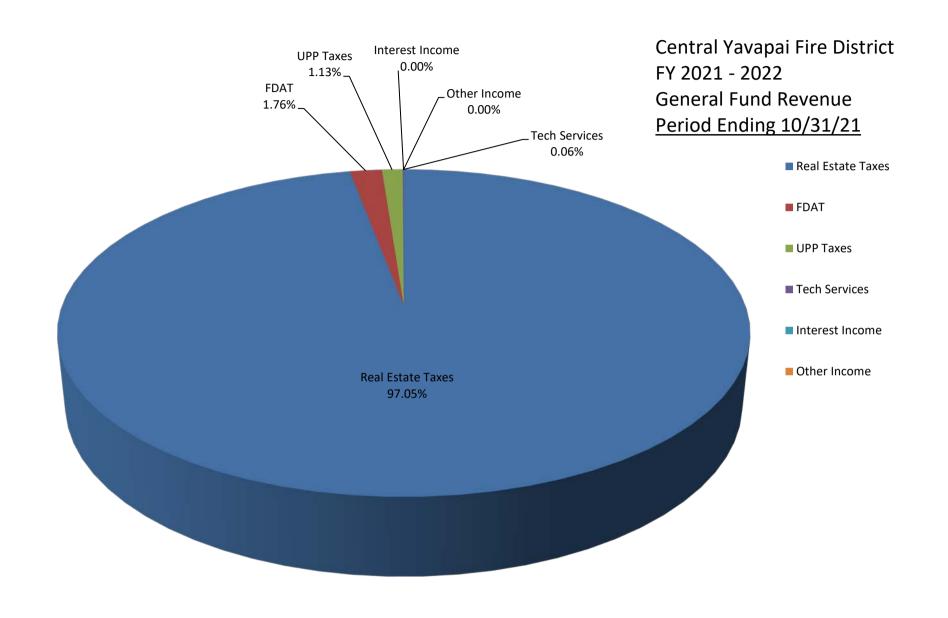

| _         | -        | _         | -         | -         | _         | _         | -         | -         | _         | _         |

# CENTRAL YAVAPAI FIRE DISTRICT REVENUE GRAPH DATA

|                   | Revenue         | Budget           | %      |
|-------------------|-----------------|------------------|--------|
| Real Estate Taxes | \$<br>8,819,714 | \$<br>21,044,253 | 97.05  |
| FDAT              | \$<br>159,909   | \$<br>400,000    | 1.76   |
| UPP Taxes         | \$<br>102,323   | \$<br>-          | 1.13   |
| Tech Services     | \$<br>5,124     | \$<br>55,668     | 0.06   |
| Interest Income   | \$<br>-         | \$<br>-          | 0.00   |
| Other Income      | \$<br>-         | \$<br>-          | 0.00   |
| TOTALS:           | \$<br>9,087,069 | \$<br>21,499,921 | 100.00 |



# CENTRAL YAVAPAI FIRE DISTRICT EXPENSE GRAPH DATA

|                                                              | Expense   | Budget           | %      |
|--------------------------------------------------------------|-----------|------------------|--------|
| Audit/Accounting,<br>Election, Legal,<br>Fire Board Expenses | \$1,763   | \$<br>13,500     | 0.62   |
| Contingency                                                  | \$0       | \$<br>20,000     | 0.00   |
| Miscellaneous                                                | \$1       | \$<br>-          | 0.00   |
| Fire Authority Funding                                       | \$282,308 | \$<br>21,466,421 | 99.38  |
| TOTAL:                                                       | \$284,072 | \$<br>21,499,921 | 100.00 |



#### CEN