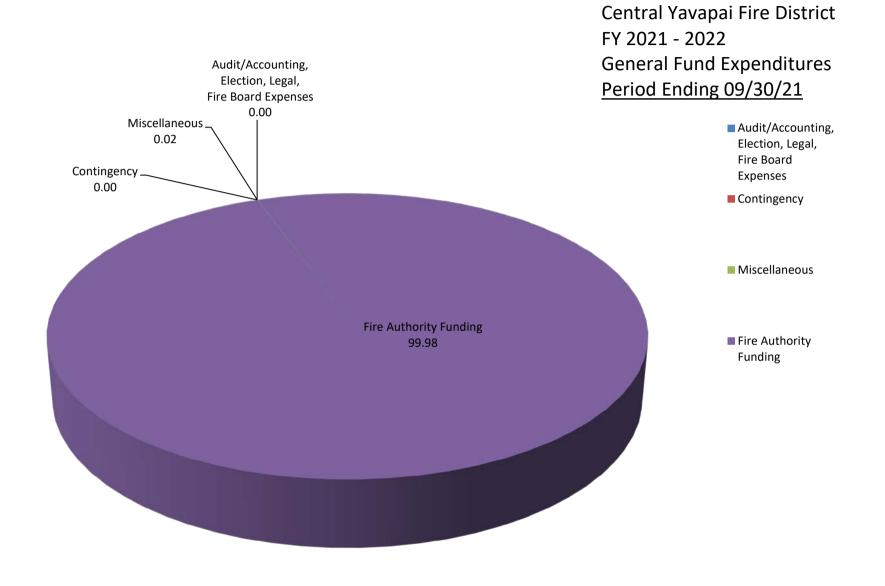

# CENTRAL YAVAPAI FIRE DISTRICT EXPENSE GRAPH DATA

|                        | _        |                  |        |
|------------------------|----------|------------------|--------|
|                        | Expense  | Budget           | %      |
| Audit/Accounting,      |          |                  |        |
| Election, Legal,       | \$0      | \$<br>13,500     |        |
| Fire Board Expenses    |          |                  | 0.00   |
| Contingency            | \$0      | \$<br>20,000     | 0.00   |
| Miscellaneous          | \$10     | \$<br>-          | 0.02   |
| Fire Authority Funding | \$52,807 | \$<br>21,466,421 | 99.98  |
| TOTAL:                 | \$52,817 | \$<br>21,499,921 | 100.00 |