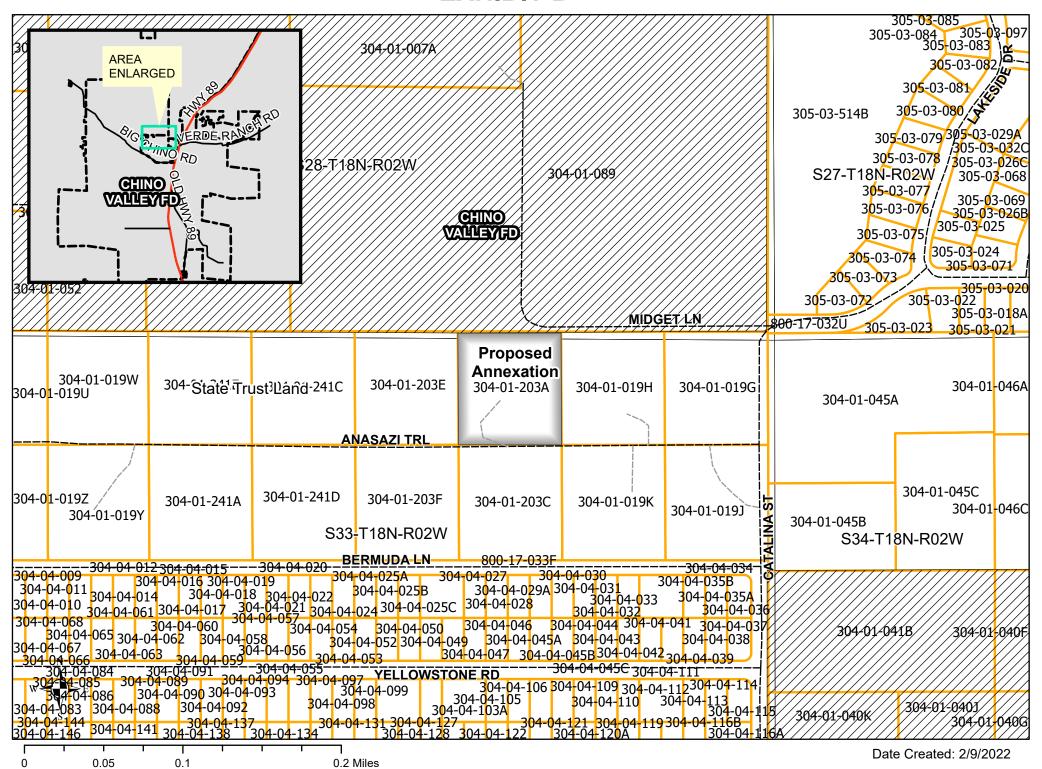

- H. Approve Annexation and Resolution 2022-01, Mann, 140 W. Anasazi Trail, Parcel 304-01-203A
- I. Approve Annexation and Resolution 2022-02, Lewis, 25500 N. Monarch Ranch Road, Parcel 305-01-008J