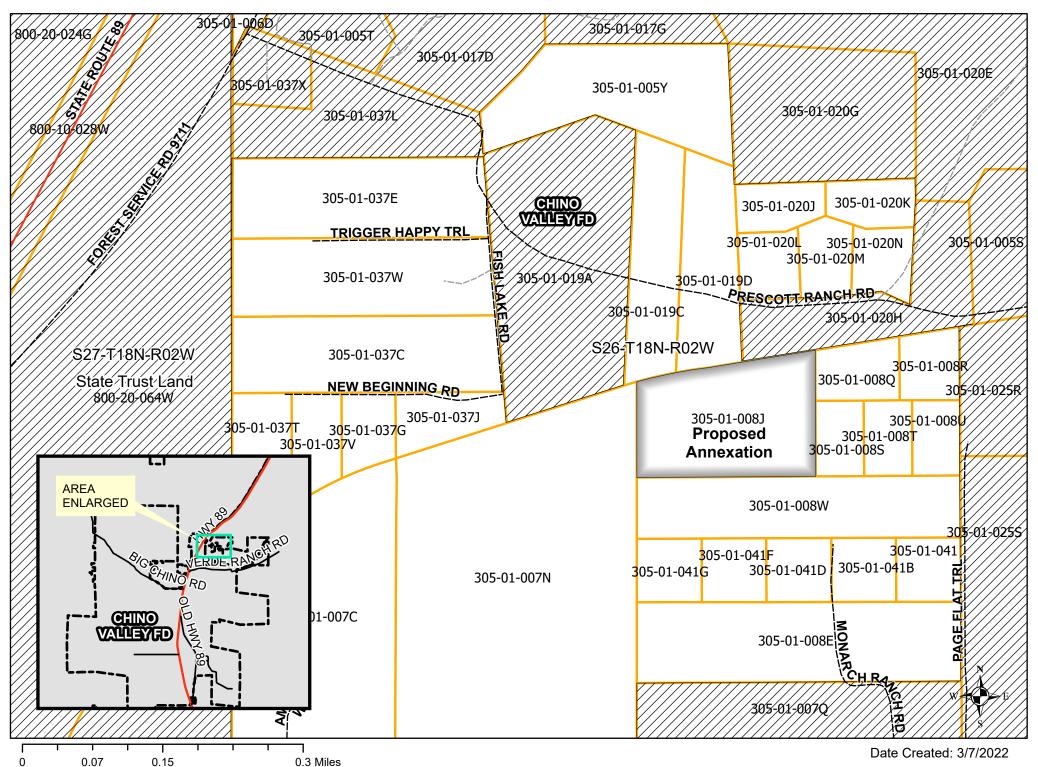

- H. Approve Annexation and Resolution 2022-01, Mann, 140 W. Anasazi Trail, Parcel 304-01-203A
- I. Approve Annexation and Resolution 2022-02, Lewis, 25500 N. Monarch Ranch Road, Parcel 305-01-008J