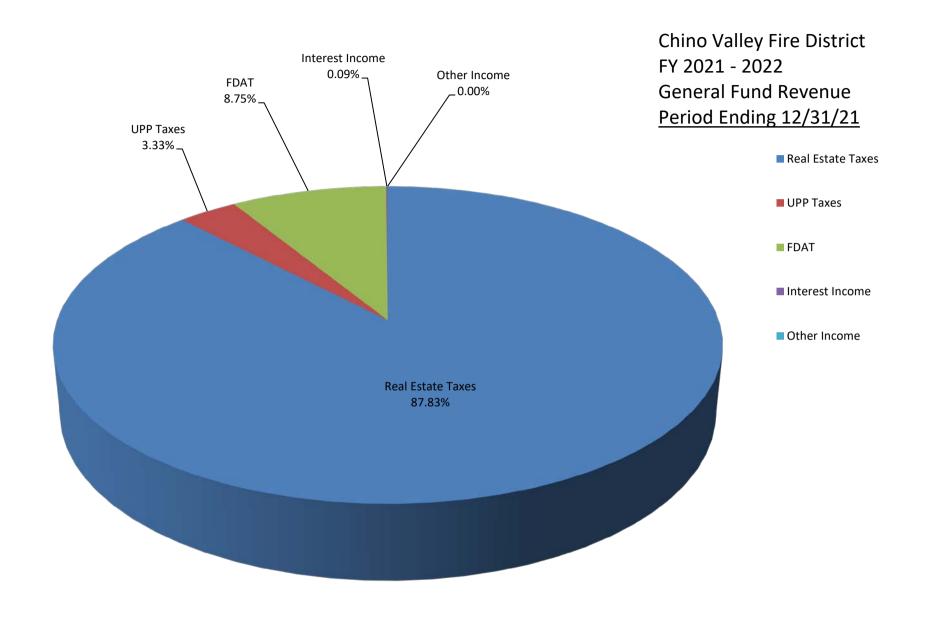

# CHINO VALLEY FIRE DISTRICT REVENUE GRAPH DATA

|                   | Revenue |        |    | Budget    | %      |
|-------------------|---------|--------|----|-----------|--------|
| Real Estate Taxes | \$      | 51,476 | \$ | 4,833,636 | 86.99  |
| UPP Taxes         | \$      | 2,964  | \$ | -         | 5.01   |
| FDAT              | \$      | 4,669  | \$ | 400,000   | 7.89   |
| Interest Income   | \$      | 68     | \$ | -         | 0.11   |
| Other Income      | \$      | -      | \$ | 2,000     | 0.00   |
| TOTALS:           | \$      | 59,176 | \$ | 5,235,636 | 100.00 |