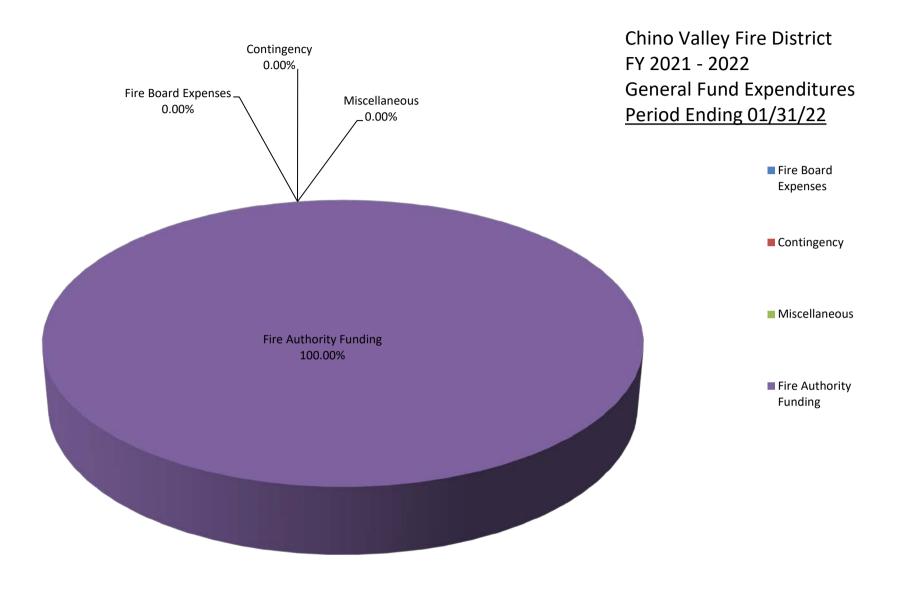

erest Income   | \$ | -       | \$<br>-         | 0.00   |
| Other Income      | \$ | -       | \$<br>2,000     | 0.00   |
| TOTALS:           | \$ | 198,536 | \$<br>5,235,636 | 100.00 |



# CHINO VALLEY FIRE DISTRICT EXPENSE GRAPH DATA

|                        | Revenue       | Budget          | %      |
|------------------------|---------------|-----------------|--------|
| Fire Board Expenses    | \$<br>-       | \$<br>13,500    | -      |
| Contingency            | \$<br>-       | \$<br>20,000    | -      |
| Miscellaneous          | \$<br>-       | \$<br>-         | -      |
| Fire Authority Funding | \$<br>400,471 | \$<br>5,222,136 | 100.00 |
|                        |               |                 |        |
| TOTALS:                | \$<br>400,471 | \$<br>5,255,636 | 100.00 |



# CHINO VALLEY FIRE DISTRICT GENERAL FUND - JANUARY 2022

| Real Estate Taxes: | \$<br>173,476.05 |
|--------------------|------------------|
| UPP Taxes:         | \$<br>9,765.72   |
| FDAT:              | \$<br>15,293.82  |
| Interest Received: | \$<br>-          |
| Other:             | \$<br>7.40       |
|                    |                  |
| TOTAL:             | \$<br>198,535.59 |

| Transferred to CAFMA: | \$ 400,471.30 |
|-----------------------|---------------|
|                       |               |



### Monthly Statement

Date Range: 1/1/2022 to 1/31/2022

Chino Valley Fire Dist GF Fund: 6065540000



### Monthly Statement

| Account        | Period                    | YTD            |                       |            |
|----------------|---------------------------|