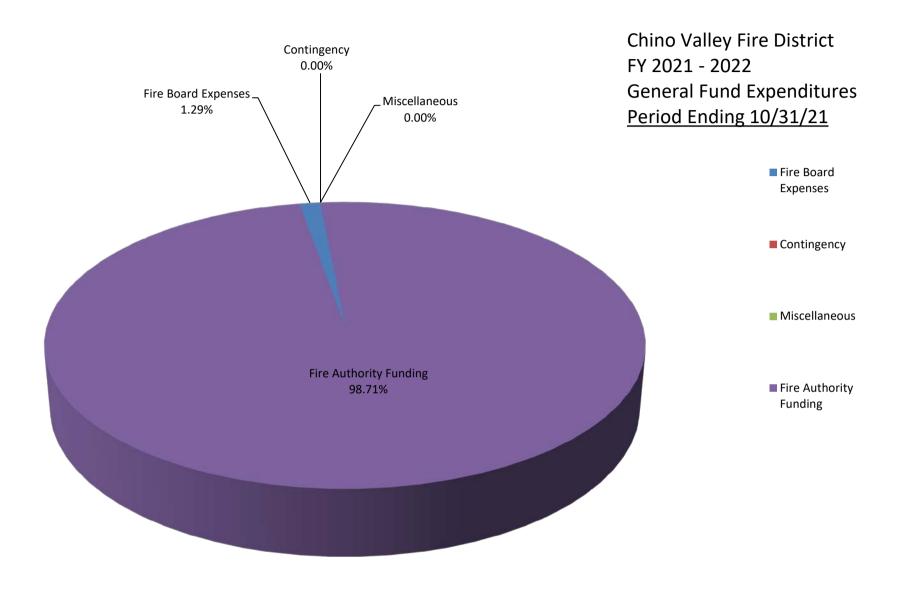

# CHINO VALLEY FIRE DISTRICT EXPENSE GRAPH DATA

|                        | Revenue |        |    | Budget    | %      |
|------------------------|---------|--------|----|-----------|--------|
| Fire Board Expenses    | \$      | -      | \$ | 13,500    | -      |
| Contingency            | \$      | -      | \$ | 20,000    | -      |
| Miscellaneous          | \$      | 3      | \$ | -         | 0.03   |
| Fire Authority Funding | \$      | 12,872 | \$ | 5,222,136 | 99.97  |
|                        |         |        |    |           |        |
| TOTALS:                | \$      | 12,876 | \$ | 5,255,636 | 100.00 |