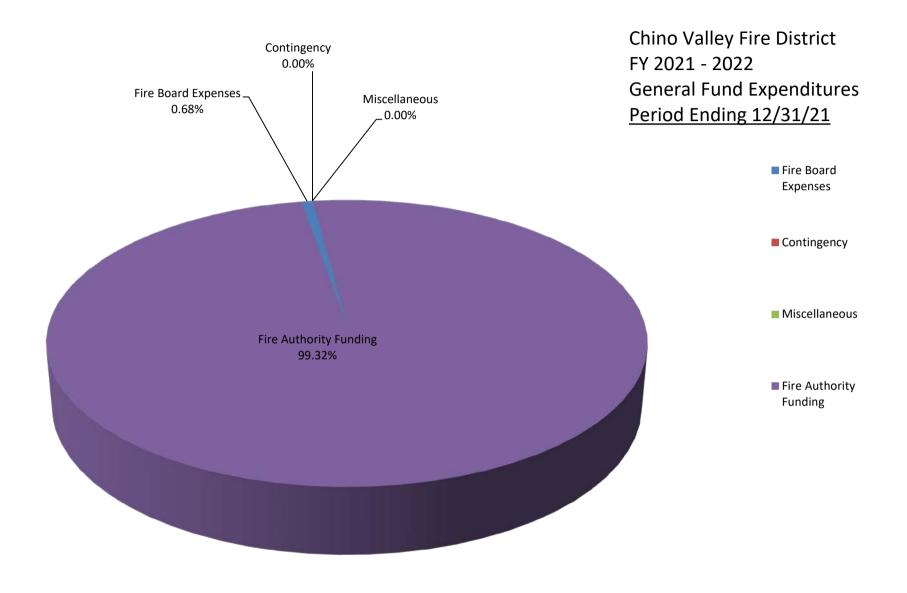

| \$      | 347     | \$ | -         | 0.09   |
| Other Income      | \$      | -       | \$ | 2,000     | 0.00   |
| TOTALS:           | \$      | 400,471 | \$ | 5,235,636 | 100.00 |



# CHINO VALLEY FIRE DISTRICT EXPENSE GRAPH DATA

|                        | Revenue       | Budget          | %      |
|------------------------|---------------|-----------------|--------|
| Fire Board Expenses    | \$<br>4,000   | \$<br>13,500    | 0.68   |
| Contingency            | \$<br>-       | \$<br>20,000    | -      |
| Miscellaneous          | \$<br>2       | \$<br>-         | 0.00   |
| Fire Authority Funding | \$<br>587,519 | \$<br>5,222,136 | 99.32  |
|                        |               |                 |        |
| TOTALS:                | \$<br>591,521 | \$<br>5,255,636 | 100.00 |



#### CHINO VALLEY FIRE DISTRICT GENERAL FUND - DECEMBER, 2021

| TOTAL:             | \$<br>400,471.30 |
|--------------------|------------------|
| Other:             | \$<br>-          |
| Interest Received: | \$<br>346.56     |
| FDAT:              | \$<br>35,028.70  |
| UPP Taxes:         | \$<br>13,351.11  |
| Real Estate Taxes: | \$<br>351,744.93 |

| \$<br>587,519.05 |               |
|------------------|---------------|
| \$               | \$ 587,519.05 |



## Monthly Statement

Date Range: 12/1/2021 to 12/31/2021

Chino Valley Fire Dist GF Fund: 6065540000



## Monthly Statement

|            | <b>图式发展的影响。</b>                              | YTD            | Period                    | Account        |
|------------|----------------------------------------------|--------------