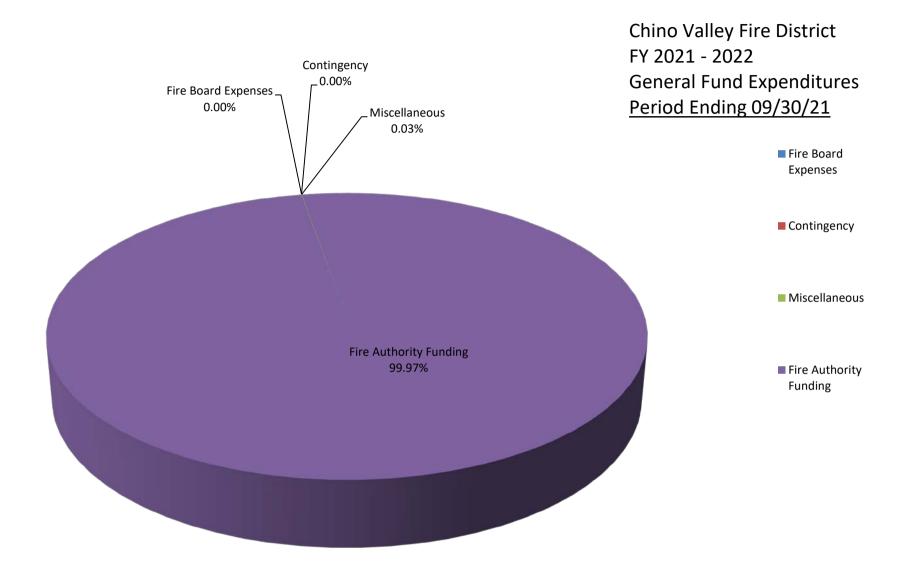

# CHINO VALLEY FIRE DISTRICT EXPENSE GRAPH DATA

|                        | Revenue |        |    | Budget    | %      |
|------------------------|---------|--------|----|-----------|--------|
| Fire Board Expenses    | \$      | -      | \$ | 13,500    | -      |
| Contingency            | \$      | -      | \$ | 20,000    | -      |
| Miscellaneous          | \$      | 3      | \$ | -         | 0.03   |
| Fire Authority Funding | \$      | 12,872 | \$ | 5,222,136 | 99.97  |
|                        |         |        |    |           |        |
| TOTALS:                | \$      | 12,876 | \$ | 5,255,636 | 100.00 |