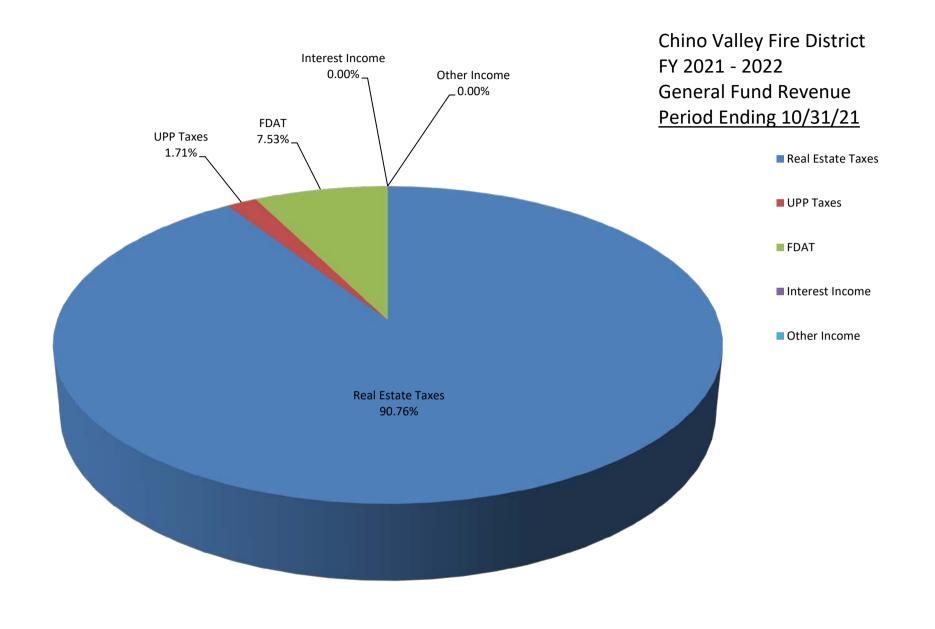

# CHINO VALLEY FIRE DISTRICT REVENUE GRAPH DATA

|                   | Revenue |        |    | Budget    | %      |
|-------------------|---------|--------|----|-----------|--------|
| Real Estate Taxes | \$      | 51,476 | \$ | 4,833,636 | 86.99  |
| UPP Taxes         | \$      | 2,964  | \$ | -         | 5.01   |
| FDAT              | \$      | 4,669  | \$ | 400,000   | 7.89   |
| Interest Income   | \$      | 68     | \$ | -         | 0.11   |
| Other Income      | \$      | -      | \$ | 2,000     | 0.00   |
| TOTALS:           | \$      | 59,176 | \$ | 5,235,636 | 100.00 |