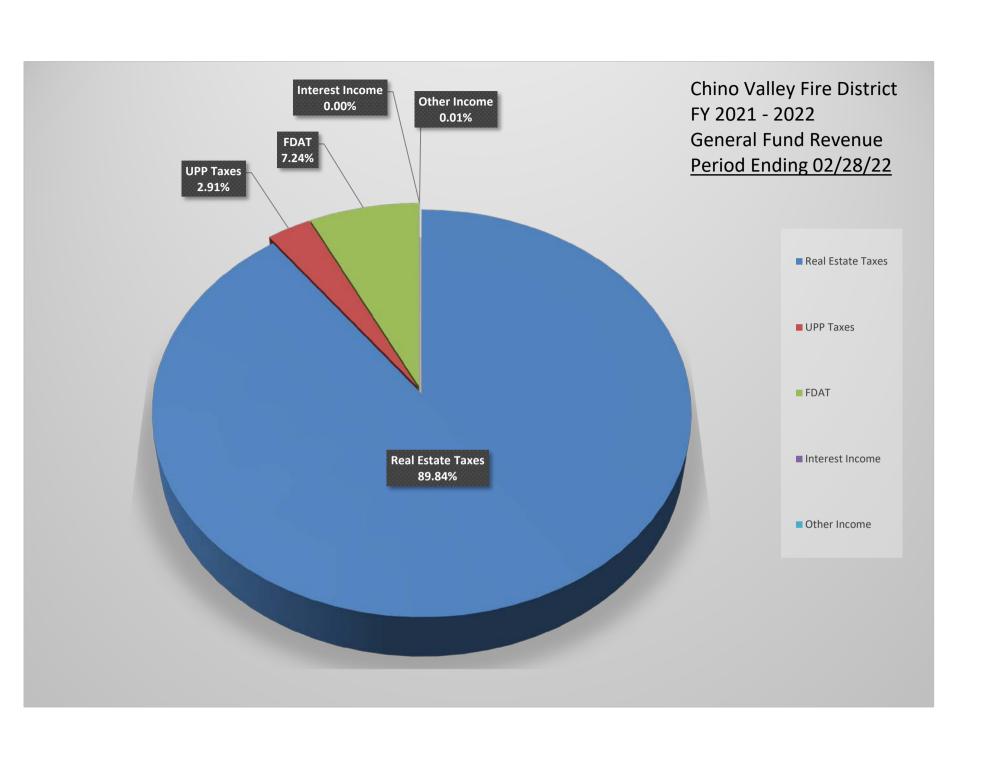

|         |         |         |         |
| Cash Balance **<br>(Carryover)                               | 20,000   | 3,720    | 50,021   | 2,112,798 | 577,591     | 386,541   | 184,606   | 65,581    |         |         |         |         |

# CHINO VALLEY FIRE DISTRICT REVENUE GRAPH DATA

|                   | R  | evenue | Budget          | %      |
|-------------------|----|--------|-----------------|--------|
| Real Estate Taxes | \$ | 71,785 | \$<br>4,833,636 | 89.84  |
| UPP Taxes         | \$ | 2,328  | \$<br>-         | 2.91   |
| FDAT              | \$ | 5,785  | \$<br>400,000   | 7.24   |
| Interest Income   | \$ | -      | \$<br>-         | 0.00   |
| Other Income      | \$ | 4      | \$<br>2,000     | 0.01   |
| TOTALS:           | \$ | 79,902 | \$<br>5,235,636 | 100.00 |



# CHINO VALLEY FIRE DISTRICT EXPENSE GRAPH DATA

|                        | Revenue       | Budget          | %      |
|------------------------|---------------|-----------------|--------|
| Fire Board Expenses    | \$<br>383     | \$<br>13,500    | 0.19   |
| Contingency            | \$<br>-       | \$<br>20,000    | -      |
| Miscellaneous          | \$<br>9       | \$<br>-         | 0.01   |
| Fire Authority Funding | \$<br>198,536 | \$<br>5,222,136 | 99.80  |
|                        |               |                 |        |
| TOTALS:                | \$<br>198,927 | \$<br>5,255,636 | 100.00 |



### CHINO VALLEY FIRE DISTRICT GENERAL FUND - FEBRUARY 2022

| Real Estate Taxes:              | ė        | 71 795 02 |  |
|---------------------------------|----------|-----------|--|
|