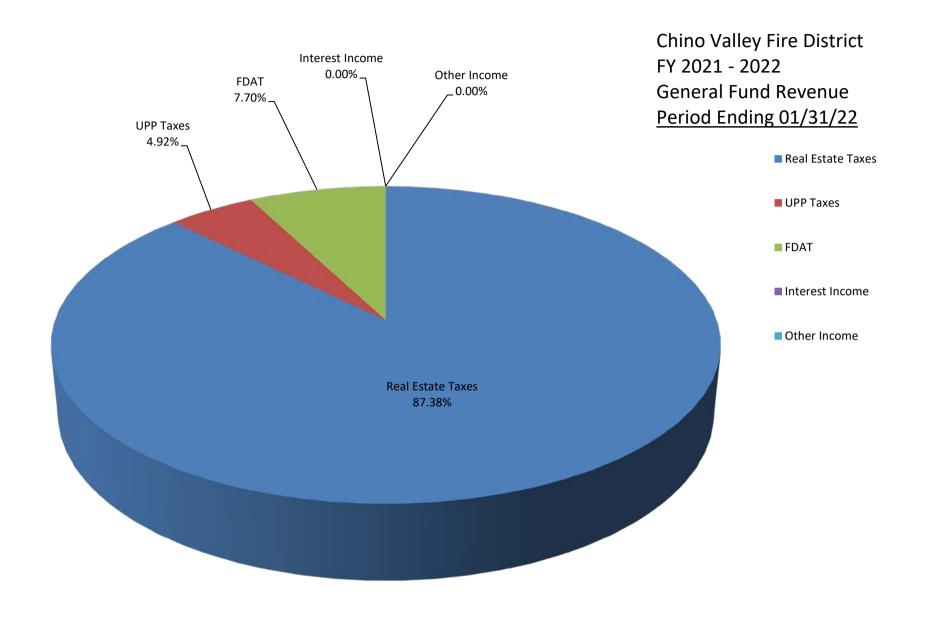

| 20,000   | 3,720    | 50,021   | 2,112,798 | 577,591     | 386,541   | 184,606   |         |         |         |         |         |

<sup>\*\*</sup> Formula for Cash Balance (Carryover) Corrected January, 2022.

# CHINO VALLEY FIRE DISTRICT REVENUE GRAPH DATA

|                   | F  | Revenue | Budget          | %      |
|-------------------|----|---------|-----------------|--------|
| Real Estate Taxes | \$ | 173,476 | \$<br>4,833,636 | 87.38  |
| UPP Taxes         | \$ | 9,766   | \$<br>-         | 4.92   |
| FDAT              | \$ | 15,294  | \$<br>400,000   | 7.70   |
| Interest Income   | \$ | -       | \$<br>-         | 0.00   |
| Other Income      | \$ | -       | \$<br>2,000     | 0.00   |
| TOTALS:           | \$ | 198,536 | \$<br>5,235,636 | 100.00 |



# CHINO VALLEY FIRE DISTRICT EXPENSE GRAPH DATA

|                        | Revenue       | Budget          | %      |
|------------------------|---------------|-----------------|--------|
| Fire Board Expenses    | \$<br>-       | \$<br>13,500    | -      |
| Contingency            | \$<br>-       | \$<br>20,000    | -      |
| Miscellaneous          | \$<br>-       | \$<br>-         | -      |
| Fire Authority Funding | \$<br>400,471 | \$<br>5,222,136 | 100.00 |
|                        |               |                 |        |
| TOTALS:                | \$<br>400,471 | \$<br>5,255,636 | 100.00 |



# CHINO VALLEY FIRE DISTRICT GENERAL FUND - JANUARY 2022

| Real Estate Taxes: | \$<br>173,476.05 |
|--------------------|------------------|
| UPP Taxes:         | \$<br>9,765.72   |
|