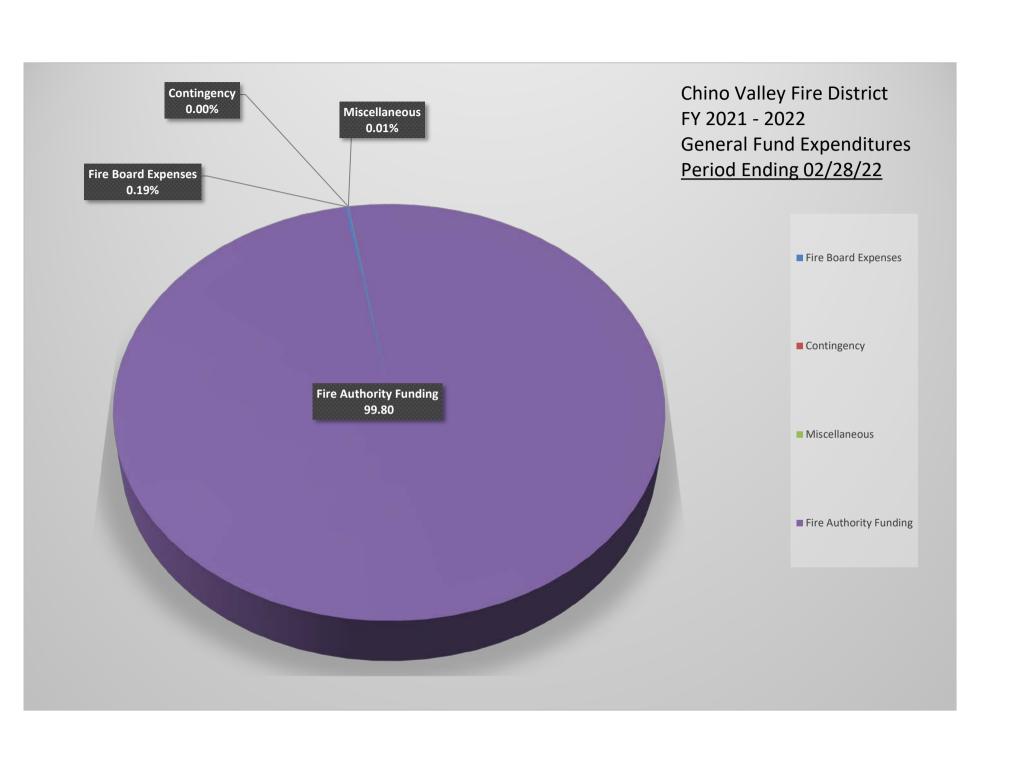

# CHINO VALLEY FIRE DISTRICT EXPENSE GRAPH DATA

|                        | Revenue |        |    | Budget    | %      |
|------------------------|---------|--------|----|-----------|--------|
| Fire Board Expenses    | \$      | -      | \$ | 13,500    | -      |
| Contingency            | \$      | -      | \$ | 20,000    | -      |
| Miscellaneous          | \$      | 3      | \$ | -         | 0.03   |
| Fire Authority Funding | \$      | 12,872 | \$ | 5,222,136 | 99.97  |
|                        |         |        |    |           |        |
| TOTALS:                | \$      | 12,876 | \$ | 5,255,636 | 100.00 |