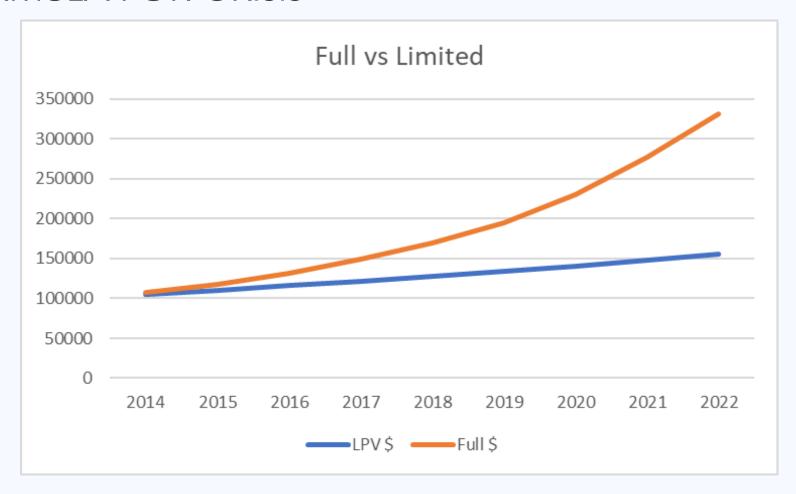

Original rural unincorporated areas and towns have grown into large urban areas with populations in the millions.

Majority of revenue is from property taxes.

New Home Purchased for \$350,000 in 2019:

Full Cash Value: \$200,000

Limited Property Value: \$200,000

#### 2020 Taxes

Full Cash Value: \$400,000

Limited Property Value: \$210,000

#### Limited

 $210 \times \$2.64 = \$554$  or \$22,080,665

Vs.

## Full

 $400 \times \$2.64 = \$1,056$  or \$42,447,489