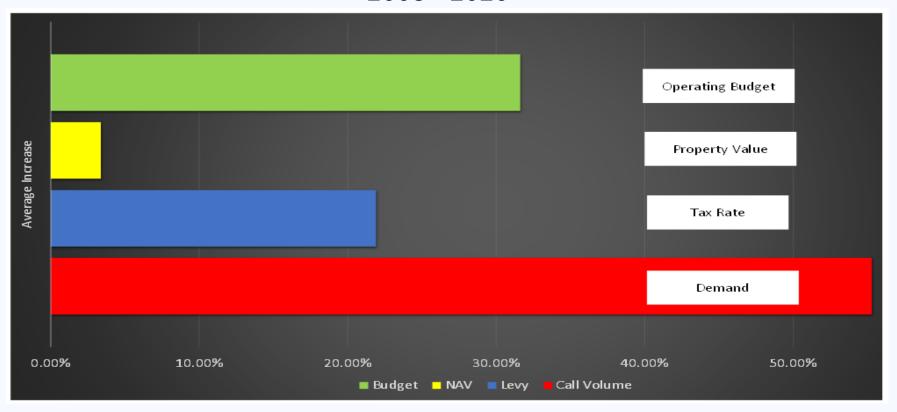

#### EXTREME SITUATIONS

Mayer Fire District

2008

Budget \$2.7 million - Call Volume 1348- NAV \$43.9 Million

2020

Budget \$2.4 Million - Call Volume 2359 - NAV \$30.3 Million

#### EXTREME SITUATIONS

• Superstition Fire District

2008

Budget \$14.5 million - Call Volume 8136- NAV \$599 Million

2020

Budget \$16.5 Million - Call Volume 9994 - NAV \$430 Million

#### EXTREME SITUATIONS

• Drexel Heights Fire District

2008

Budget \$13.2 million - Call Volume 7135- NAV \$263 Million

2020

Budget \$11.3 Million - Call Volume 7874 - NAV \$220 Million