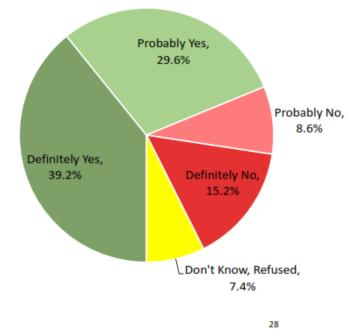

# Post-Test: Knowing just what you know right now, would you vote Yes or No on this proposal?

| GOP:                                            | 58.2% Yes                                                     |
|-------------------------------------------------|---------------------------------------------------------------|
| Dem:                                            | 79.4% Yes                                                     |
| PND:                                            | 84.4% Yes                                                     |
| IND:                                            | 50.0% Yes                                                     |
| Maricopa:<br>Pima:<br>Rural:                    | 72.3% Yes<br>54.9% Yes<br>67.6% Yes                           |
| Under 29:<br>30-39:<br>40-49:<br>50-64:<br>65+: | 82.8% Yes<br>48.3% Yes<br>70.7% Yes<br>63.6% Yes<br>63.8% Yes |