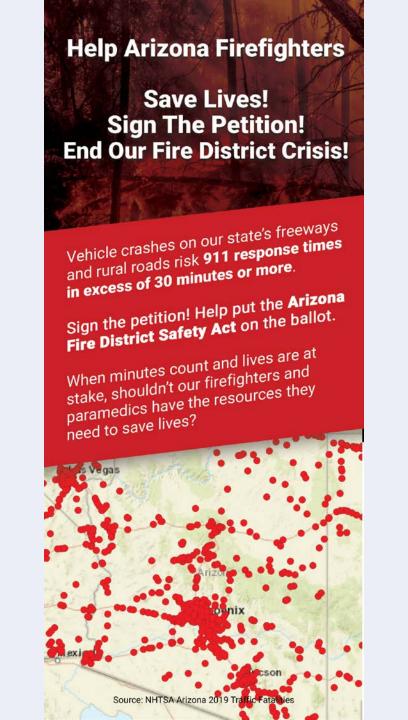

3. BOARD MEMBER REPORTS

There were no Board member reports.

4. CALL TO THE PUBLIC

Ben Roché, representative of the Professional Firefighters of Arizona (PFFA), President of the International Association of Firefighters (IAFF) Local 3066, and CAFMA Captain, provided a presentation relating to the Arizona Fire District Safety Act. He stated that the Act addresses the funding issues fire districts in Arizona are facing. He then provided basic information relating to how fire districts are funded, how property taxes are calculated, and addressed full vs. limited cash values. The Act is asking for one-tenth of one percent sales tax for 20 years. CAFMA would reap the benefits of almost \$7.6 million in the first year. The PFFA is hoping to gather 300,000 signatures by July; only about 10% of the way there currently. Mr. Roché requested that Board members help gather signatures.

# You Can Solve The Crisis – For One Penny On A \$10 Lunch!

Fire district firefighters run 911 calls across thousands of square miles statewide. They fight wildfires that have torched more than 2.2 million acres since 2016. Every day is a crisis.

- Not enough manpower.
- · Not enough training.
- Not enough equipment.
- No resources to save lives.

Your petition signature will help fix this. If voters approve, the Arizona Fire District Safety Act will temporarily increase Arizona's sales tax by 1/10th of a penny.

That's 1 cent the next time you spend \$10 at McDonald's.

Sign the petition today. Help us help firefighters help save lives!