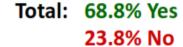

# Post-Test: Knowing just what you know right now, would you vote Yes or No on this proposal?

| GOP:                                            | 58.2% Yes                                                     |
|-------------------------------------------------|---------------------------------------------------------------|
| Dem:                                            | 79.4% Yes                                                     |
| PND:                                            | 84.4% Yes                                                     |
| IND:                                            | 50.0% Yes                                                     |
| Maricopa:<br>Pima:<br>Rural:                    | 72.3% Yes<br>54.9% Yes<br>67.6% Yes                           |
| Under 29:<br>30-39:<br>40-49:<br>50-64:<br>65+: | 82.8% Yes<br>48.3% Yes<br>70.7% Yes<br>63.6% Yes<br>63.8% Yes |