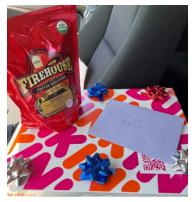

Prescott Valley's new Police Chief, Bob Ticer, started in his new position on April 11. I sent him a welcome email on Monday, and dropped off a care package on Thursday (pictured).

That evening PVPD and YCSO operated a joint SWAT call out for a property near our administrative offices. I opened our building for them to use as an incident command post. From what I've seen in the movies, PD can move pretty quickly; however, in real life, the process is slow and methodical. By 0200 I was really wishing the TV law enforcement team would have been the ones conducting the operation ③ In all honesty, it was great to watch our law enforcement partners operate in their environment. How they work is pretty impressive!