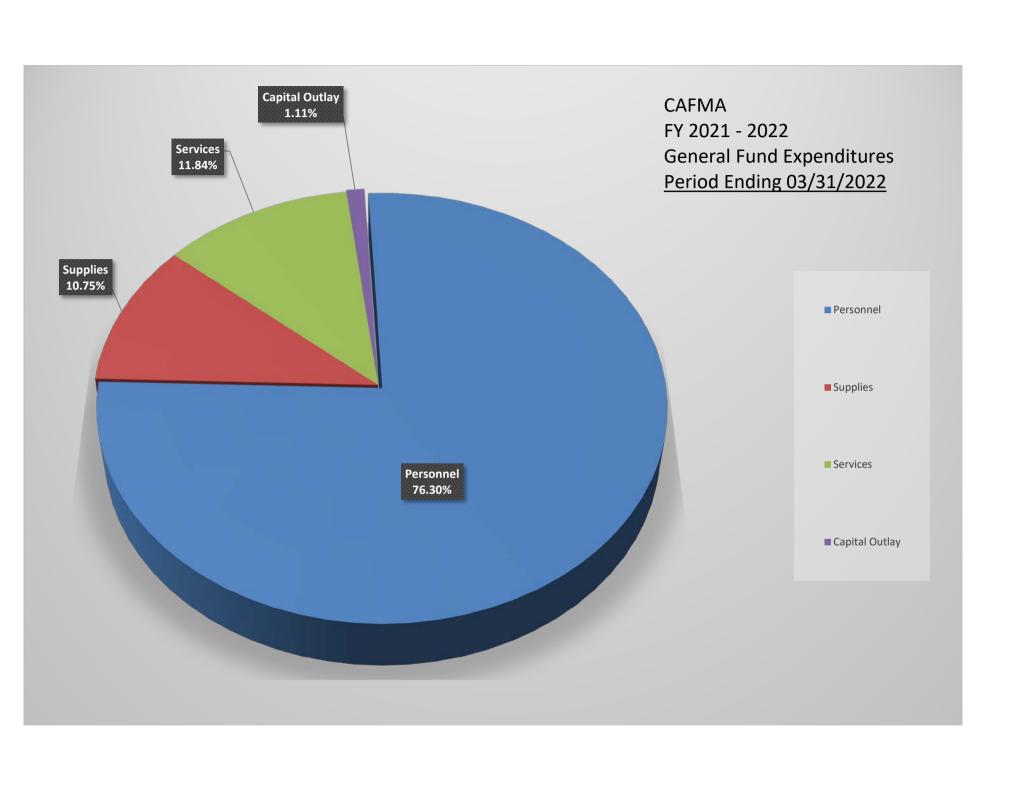

| 0.83   |
| Purchasing Group | \$<br>30,502  | \$<br>210,000    | 6.23   |
| Other Income     | \$<br>44,533  | \$<br>113,018    | 9.09   |
| TOTALS:          | \$<br>489,826 | \$<br>27,649,030 | 100.00 |



## CENTRAL ARIZONA FIRE AND MEDICAL AUTHORITY EXPENSE GRAPH DATA

|                |                 | YTD              |        |
|----------------|-----------------|------------------|--------|
|                | Expense         | Budget           | %      |
| Personnel      | \$<br>1,300,524 | \$<br>22,441,346 | 76.30  |
| Supplies       | \$<br>183,188   | \$<br>2,380,000  | 10.75  |
| Services       | \$<br>201,840   | \$<br>2,201,044  | 11.84  |
| Capital Outlay | \$<br>18,935    | \$<br>2,642,274  | 1.11   |
| TOTAL:         | \$<br>1,704,488 | \$<br>29,664,664 | 100.00 |



# **CENTRAL ARIZONA FIRE AND MEDICAL AUTHORITY GENERAL FUND - MARCH, 2022**

| Transfer In: Chino Valley Fire District    | \$<br>79,902.02  |  |
|--------------------------------------------|------------------|--|
| Transfer In: Central Yavapai Fire District | \$<br>273,498.45 |  |
| Transfer In: FEMA Safer Grant              | \$<br>43,845.07  |  |
| Fire District Deposits:                    | \$<br>98,843.04  |  |
| Interest Received:                         | \$<br>3,788.47   |  |
|                                            | <br>             |  |
| TOTAL                                      | \$<br>499,877.05 |  |



### Monthly Statement

Date Range: 3/1/2022 to 3/31/2022

CAFMA - General Fund Fund: 6067340500



### Monthly Statement

Date Range: 3/1/2022 to 3/31/2022

| Account