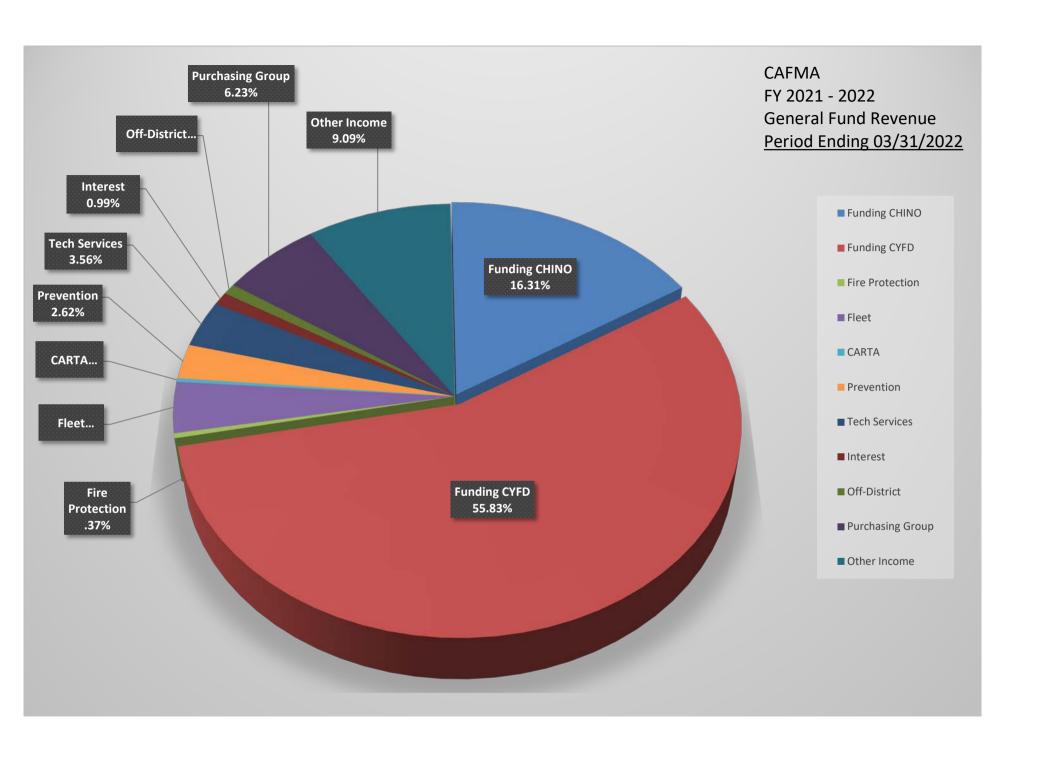

| %      |
| Funding CHINO    | \$<br>79,902  | \$<br>5,222,136  | 16.31  |
| Funding CYFD     | \$<br>273,498 | \$<br>21,466,421 | 55.83  |
| Fire Protection  | \$<br>1,827   | \$<br>180,000    | 0.37   |
| Fleet            | \$<br>18,990  | \$<br>40,000     | 3.88   |
| CARTA            | \$<br>1,400   | \$<br>41,000     | 0.29   |
| Prevention       | \$<br>12,847  | \$<br>81,730     | 2.62   |
| Tech Services    | \$<br>17,435  | \$<br>194,725    | 3.56   |
| Interest         | \$<br>4,831   | \$<br>50,000     | 0.99   |
| Off-District     | \$<br>4,061   | \$<br>50,000     | 0.83   |
| Purchasing Group | \$<br>30,502  | \$<br>210,000    | 6.23   |
| Other Income     | \$<br>44,533  | \$<br>113,018    | 9.09   |
| TOTALS:          | \$<br>489,826 | \$<br>27,649,030 | 100.00 |



## CENTRAL ARIZONA FIRE AND MEDICAL AUTHORITY EXPENSE GRAPH DATA

|                |                 | YTD              |        |
|----------------|-----------------|------------------|--------|
|                | Expense         | Budget           | %      |
| Personnel      | \$<br>1,300,524 | \$<br>22,441,346 | 76.30  |
| Supplies       | \$<br>183,188   | \$<br>2,380,000  | 10.75  |
| Services       | \$<br>201,840   | \$<br>2,201,044  | 11.84  |
| Capital Outlay | \$<br>18,935    | \$<br>2,642,274  | 1.11   |
| TOTAL:         | \$<br>1,704,488 | \$<br>29,664,664 | 100.00 |



# **CENTRAL ARIZONA FIRE AND MEDICAL AUTHORITY GENERAL FUND - MARCH, 2022**

| Transfer In: Chino Valley Fire District    | \$<br>79,902.02  |  |
|--------------------------------------------|-----------------