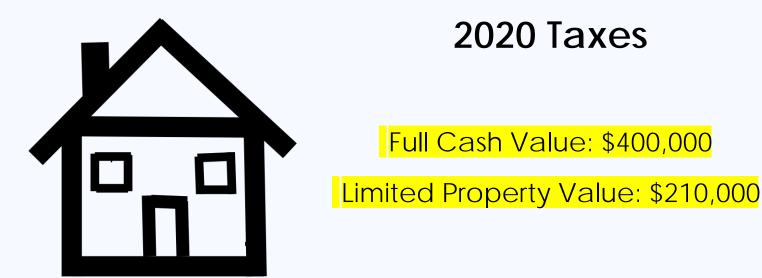

Original rural unincorporated areas and towns have grown into large urban areas with populations in the millions.

Majority of revenue is from property taxes.

New Home Purchased for \$350,000 in 2019:

Full Cash Value: \$200,000

Limited Property Value: \$200,000

Tax for New Home Purchased for \$350,000 in 2019: Tax Rate: \$2.64 per \$100 of Net Assessed Value Tax on LPV: \$200,000 x 10% = 20,000 \$20,000 / 100 = \$200

 $200 \times \$2.64 = \$528$ 

#### WERE IS THE PROBLEM

Tax for New Home Purchased for \$350,000 in 2019: Tax Rate: \$2.64 per \$100 of Net Assessed Value Tax on LPV: \$210,000 x 10% = 21,000 \$20,000 / 100 = \$200 Limited  $210 \times 2.64 = 554$  or 22,080,665Vs. Full  $400 \times 2.64 = 1,056$  or 42,447,489