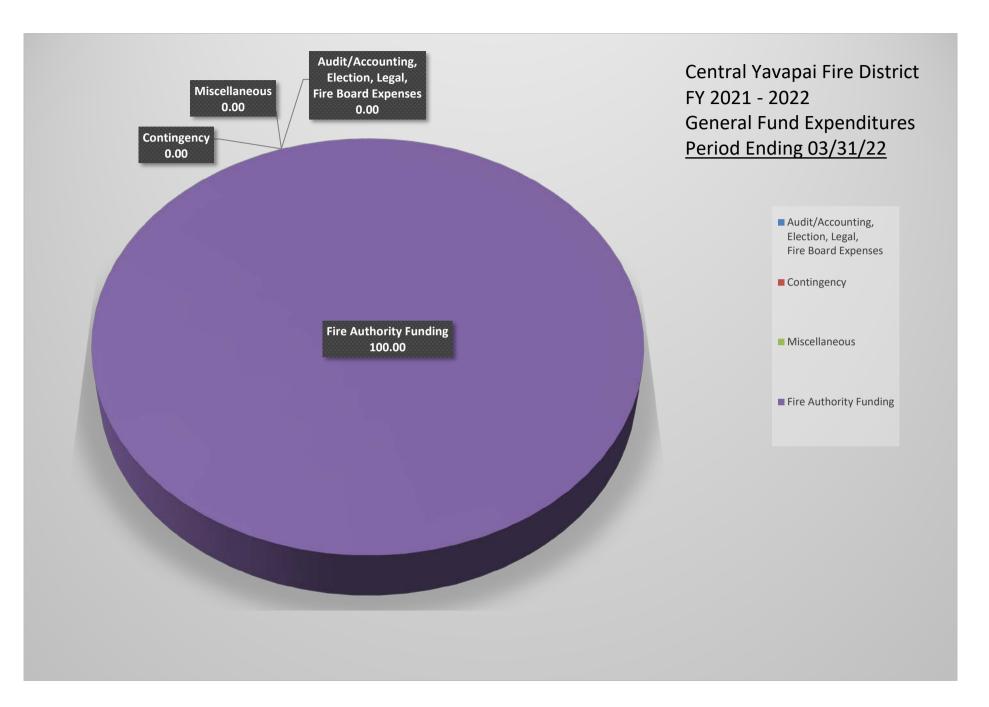

### CENTRAL YAVAPAI FIRE DISTRICT EXPENSE GRAPH DATA

|                                                              | Expense   | Budget           | %      |
|--------------------------------------------------------------|-----------|------------------|--------|
| Audit/Accounting,<br>Election, Legal,<br>Fire Board Expenses | \$0       | \$<br>13,500     | 0.00   |
| Contingency                                                  | \$0       | \$<br>20,000     | 0.00   |
| Miscellaneous                                                | \$0       | \$<br>-          | 0.00   |
| Fire Authority Funding                                       | \$273,498 | \$<br>21,466,421 | 100.00 |
| TOTAL:                                                       | \$273,498 | \$<br>21,499,921 | 100.00 |