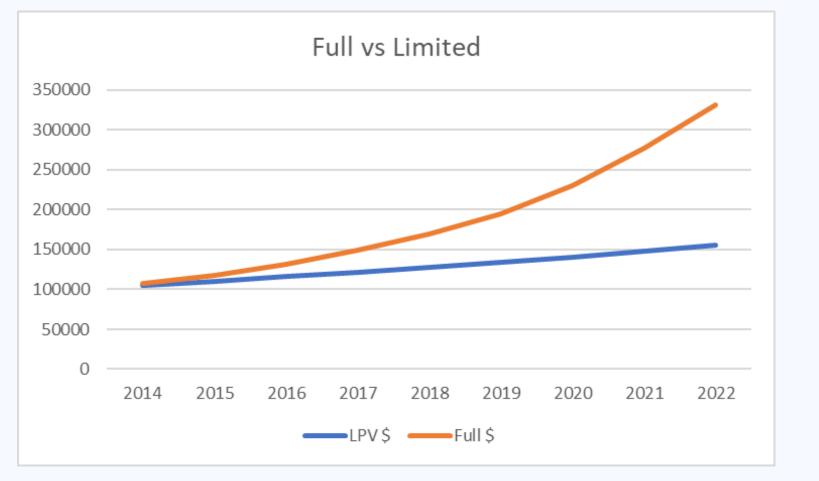

Original rural unincorporated areas and towns have grown into large urban areas with populations in the millions.

Majority of revenue is from property taxes.

New Home Purchased for \$350,000 in 2019:

Full Cash Value: \$200,000

Limited Property Value: \$200,000

Tax for New Home Purchased for \$350,000 in 2019: Tax Rate: \$2.64 per \$100 of Net Assessed Value Tax on LPV: \$200,000 x 10% = 20,000 \$20,000 / 100 = \$200

 $200 \times \$2.64 = \$528$ 

Tax Revenue for the NAV of the Fire District: Tax Rate: \$2.64 per \$100 of Net Assessed Value Tax on NAV of LPV: \$799,558,835 x \$2.64 =

## \$21,044,389

New Home Purchased for \$350,000 in 2019:

#### WERE IS THE PROBLEM

Tax for New Home Purchased for \$350,000 in 2019: Tax Rate: \$2.64 per \$100 of Net Assessed Value Tax on LPV: \$210,000 x 10% = 21,000 \$20,000 / 100 = \$200 Limited  $210 \times 2.64 = 554$  or 22,080,665Vs. Full  $400 \times 2.64 = 1,056$  or 42,447,489