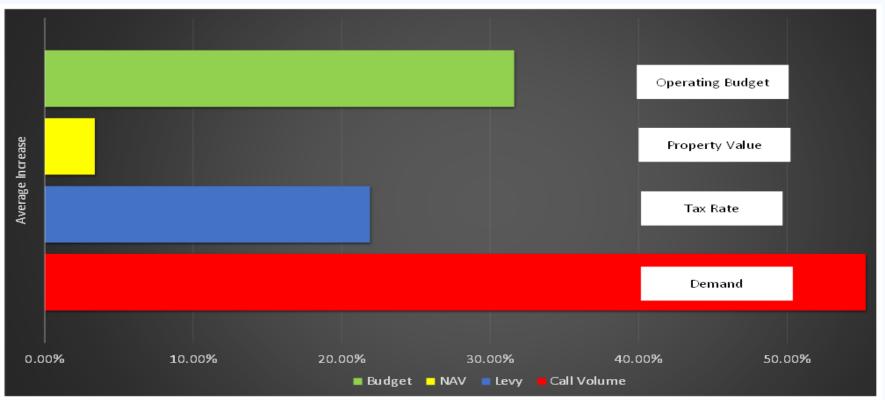

## EXTREME SITUATIONS

• Mayer Fire District

2008

Budget \$2.7 million - Call Volume 1348- NAV \$43.9 Million

2020

Budget \$2.4 Million - Call Volume 2359 - NAV \$30.3 Million

## EXTREME SITUATIONS

• Superstition Fire District

2008

Budget \$14.5 million - Call Volume 8136- NAV \$599 Million

2020

Budget \$16.5 Million - Call Volume 9994 - NAV \$430 Million

## EXTREME SITUATIONS

• Drexel Heights Fire District

2008

Budget \$13.2 million – Call Volume 7135– NAV \$263 Million

2020

Budget \$11.3 Million - Call Volume 7874 - NAV \$220 Million