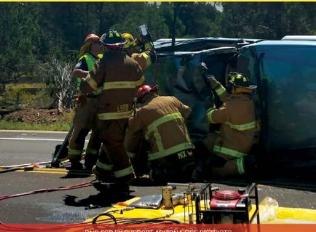

3. BOARD MEMBER REPORTS

There were no Board member reports.

4. CALL TO THE PUBLIC

Ben Roché, representative of the Professional Firefighters of Arizona (PFFA), President of the International Association of Firefighters (IAFF) Local 3066, and CAFMA Captain, provided a presentation relating to the Arizona Fire District Safety Act. He stated that the Act addresses the funding issues fire districts in Arizona are facing. He then provided basic information relating to how fire districts are funded, how property taxes are calculated, and addressed full vs. limited cash values. The Act is asking for one-tenth of one percent sales tax for 20 years. CAFMA would reap the benefits of almost \$7.6 million in the first year. The PFFA is hoping to gather 300,000 signatures by July; only about 10% of the way there currently. Mr. Roché requested that Board members help gather signatures.