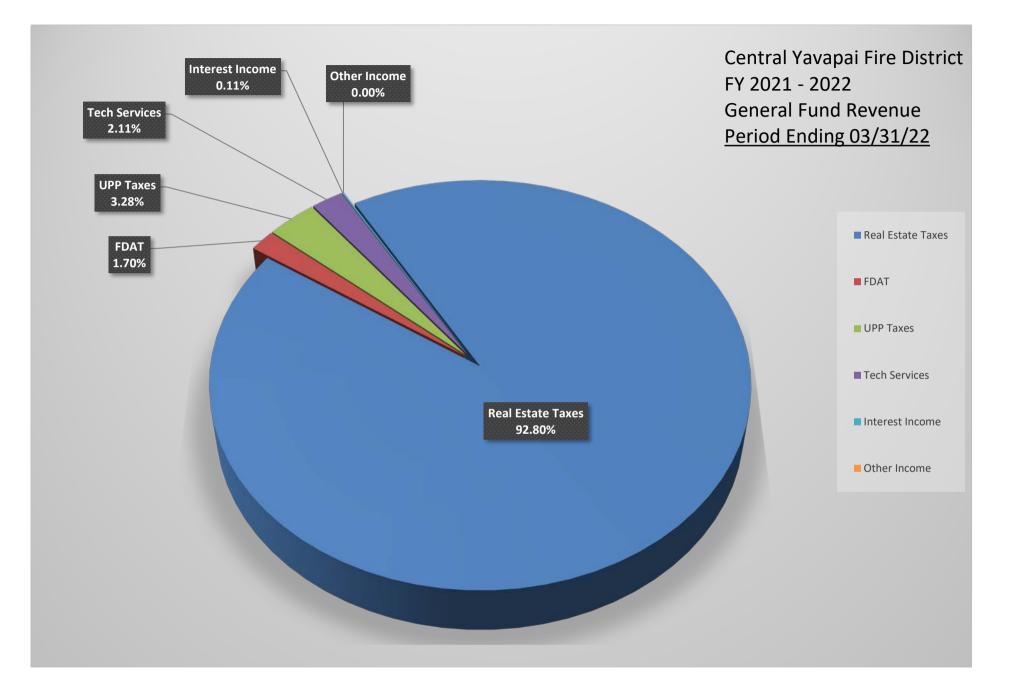

### CENTRAL YAVAPAI FIRE DISTRICT REVENUE GRAPH DATA

|                   | F  | Revenue | Budget           | %      |
|-------------------|----|---------|------------------|--------|
| Real Estate Taxes | \$ | 450,729 | \$<br>21,044,253 | 92.80  |
| FDAT              | \$ | 8,259   | \$<br>400,000    | 1.70   |
| UPP Taxes         | \$ | 15,921  | \$<br>-          | 3.28   |
| Tech Services     | \$ | 10,248  | \$<br>55,668     | 2.11   |
| Interest Income   | \$ | 539     | \$<br>-          | 0.11   |
| Other Income      | \$ | -       | \$<br>-          | 0.00   |
| TOTALS:           | \$ | 485,696 | \$<br>21,499,921 | 100.00 |