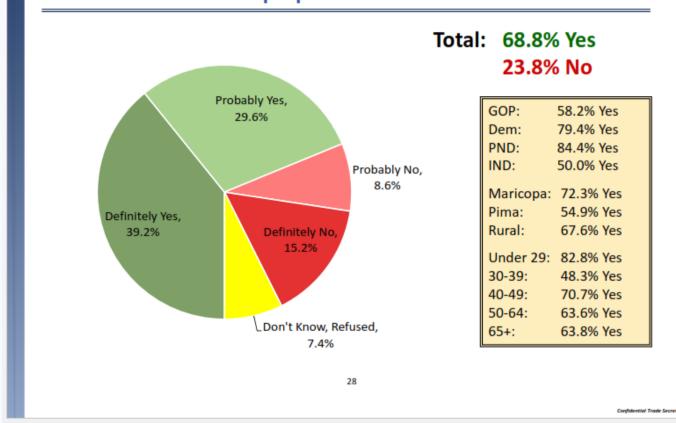

## POLLING:

Post-Test: Knowing just what you know right now, would you vote Yes or No on this proposal?