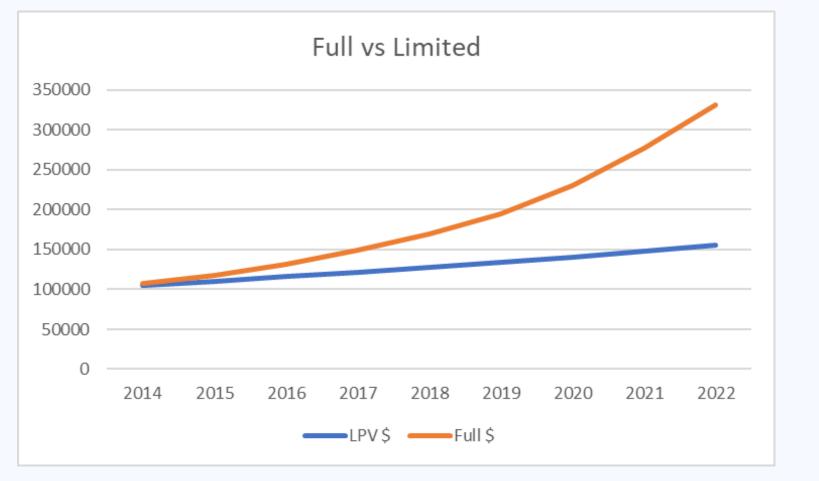

Ben Roché, representative of the Professional Firefighters of Arizona (PFFA), President of the International Association of Firefighters (IAFF) Local 3066, and CAFMA Captain, provided a presentation relating to the Arizona Fire District Safety Act. He stated that the Act addresses the funding issues fire districts in Arizona are facing. He then provided basic information relating to how fire districts are funded, how property taxes are calculated, and addressed full vs. limited cash values. The Act is asking for one-tenth of one percent sales tax for 20 years. CAFMA would reap the benefits of almost \$7.6 million in the first year. The PFFA is hoping to gather 300,000 signatures by July; only about 10% of the way there currently. Mr. Roché requested that Board members help gather signatures.

Original rural unincorporated areas and towns have grown into large urban areas with populations in the millions.

Majority of revenue is from property taxes.

New Home Purchased for \$350,000 in 2019:

Full Cash Value: \$200,000

Limited Property Value: \$200,000

Tax for New Home Purchased for \$350,000 in 2019: Tax Rate: \$2.64 per \$100 of Net Assessed Value Tax on LPV: \$200,000 x 10% = 20,000 \$20,000 / 100 = \$200

 $200 \times \$2.64 = \$528$ 

Tax Revenue for the NAV of the Fire District: Tax Rate: \$2.64 per \$100 of Net Assessed Value Tax on NAV of LPV: \$799,558,835 x \$2.64 =

# \$21,044,389

New Home Purchased for \$350,000 in 2019:

#### WERE IS THE PROBLEM

Tax for New Home Purchased for \$350,000 in 2019: Tax Rate: \$2.64 per \$100 of Net Assessed Value Tax on LPV: \$210,000 x 10% = 21,000 \$20,000 / 100 = \$200 Limited  $210 \times 2.64 = 554$  or 22,080,665Vs. Full  $400 \times 2.64 = 1,056$  or 42,447,489