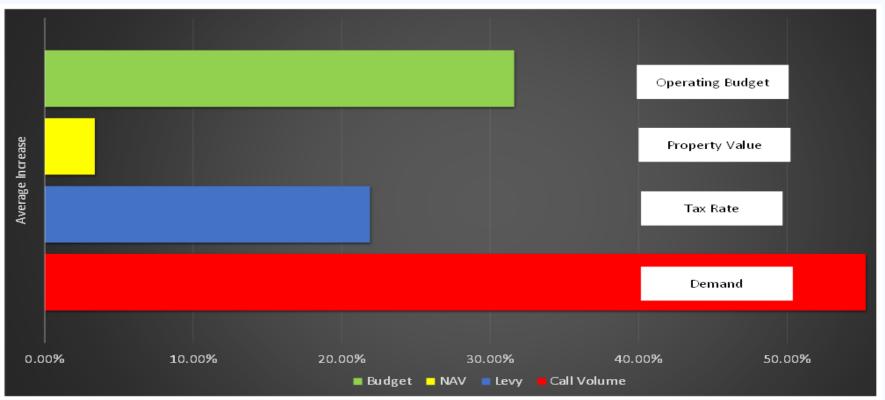

# EXTREME SITUATIONS

• Mayer Fire District

2008

Budget \$2.7 million - Call Volume 1348- NAV \$43.9 Million

2020

Budget \$2.4 Million - Call Volume 2359 - NAV \$30.3 Million

# EXTREME SITUATIONS

• Superstition Fire District

2008

Budget \$14.5 million - Call Volume 8136- NAV \$599 Million

2020

Budget \$16.5 Million - Call Volume 9994 - NAV \$430 Million

# EXTREME SITUATIONS

• Drexel Heights Fire District

2008

Budget \$13.2 million – Call Volume 7135– NAV \$263 Million

2020

Budget \$11.3 Million - Call Volume 7874 - NAV \$220 Million