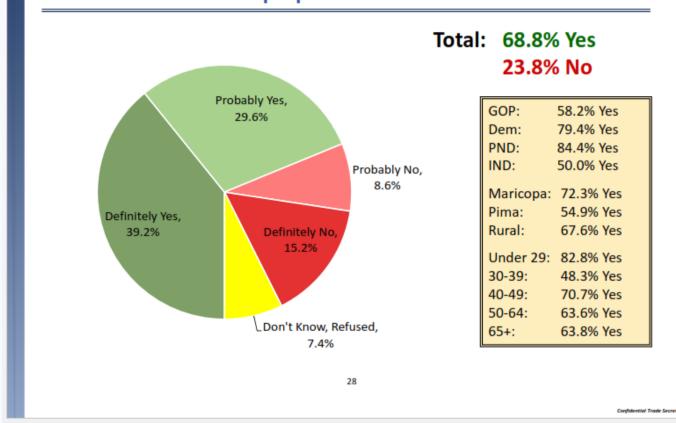

### POLLING:

Post-Test: Knowing just what you know right now, would you vote Yes or No on this proposal?