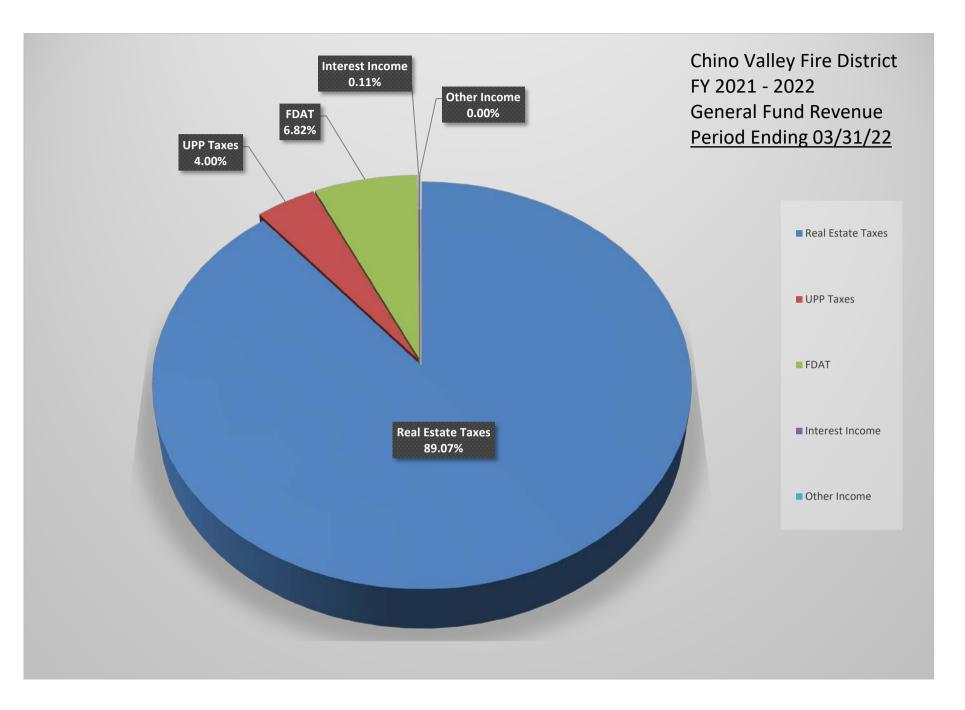

#### CHINO VALLEY FIRE DISTRICT REVENUE GRAPH DATA

|                   | F  | Revenue | Budget          | %      |
|-------------------|----|---------|-----------------|--------|
| Real Estate Taxes | \$ | 107,861 | \$<br>4,833,636 | 89.07  |
| UPP Taxes         | \$ | 4,839   | \$<br>-         | 4.00   |
| FDAT              | \$ | 8,259   | \$<br>400,000   | 6.82   |
| Interest Income   | \$ | 138     | \$<br>-         | 0.11   |
| Other Income      | \$ | -       | \$<br>2,000     | 0.00   |
| TOTALS:           | \$ | 121,096 | \$<br>5,235,636 | 100.00 |