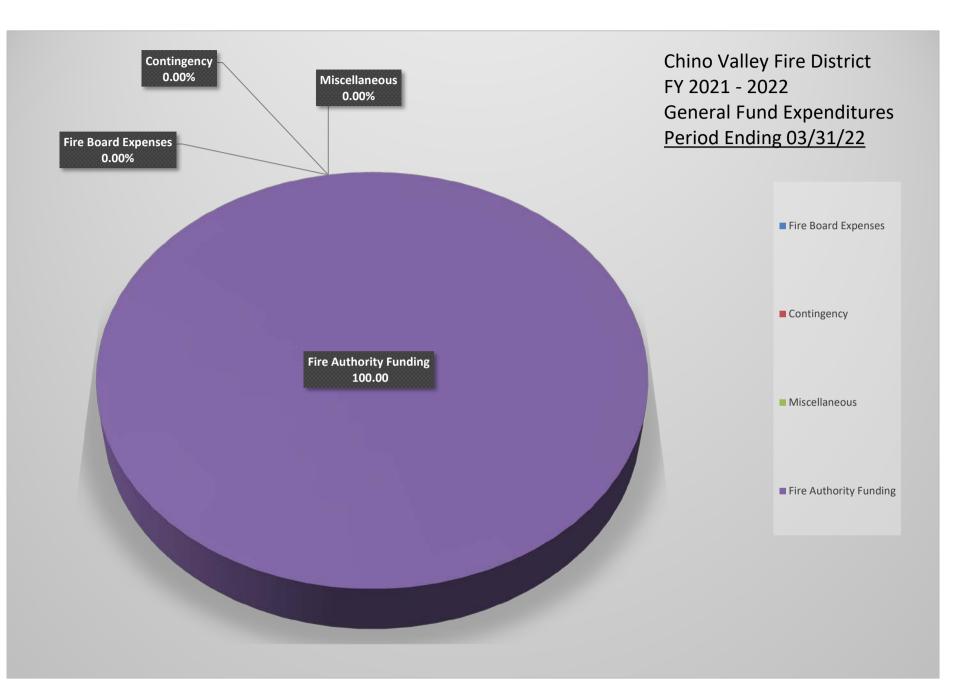

### CHINO VALLEY FIRE DISTRICT EXPENSE GRAPH DATA

|                        | F  | Revenue | Budget          | %      |
|------------------------|----|---------|-----------------|--------|
| Fire Board Expenses    | \$ | -       | \$<br>13,500    | -      |
| Contingency            | \$ | -       | \$<br>20,000    | -      |
| Miscellaneous          | \$ | -       | \$<br>-         | -      |
| Fire Authority Funding | \$ | 79,902  | \$<br>5,222,136 | 100.00 |
|                        |    |         |                 |        |
| TOTALS:                | \$ | 79,902  | \$<br>5,255,636 | 100.00 |