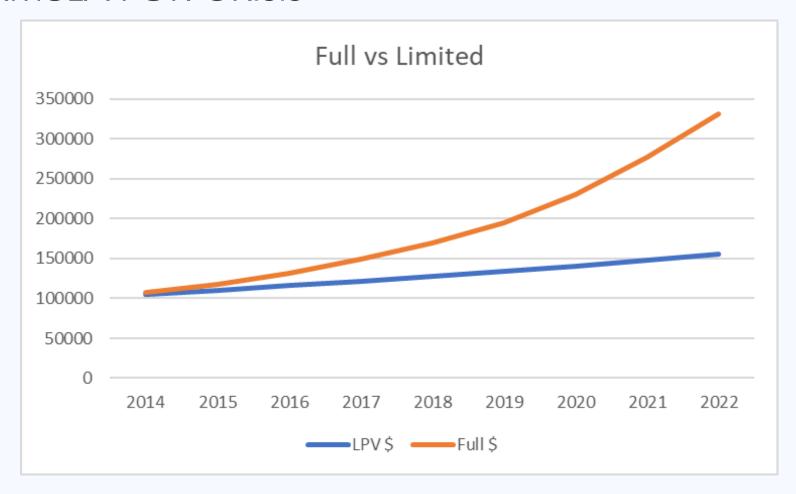

Original rural unincorporated areas and towns have grown into large urban areas with populations in the millions.

Majority of revenue is from property taxes.

New Home Purchased for \$350,000 in 2019:

Full Cash Value: \$200,000

#### 2020 Taxes

Full Cash Value: \$400,000

Limited Property Value: \$210,000