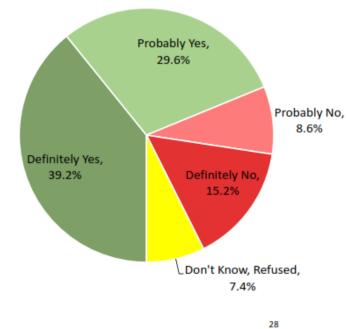

## POLLING:

# Post-Test: Knowing just what you know right now, would you vote Yes or No on this proposal?

| GOP:                         | 58.2% Yes                           |
|------------------------------|-------------------------------------|
| Dem:                         | 79.4% Yes                           |
| PND:                         | 84.4% Yes                           |
| IND:                         | 50.0% Yes                           |
| Maricopa:<br>Pima:<br>Rural: | 72.3% Yes<br>54.9% Yes<br>67.6% Yes |
| Under 29:                    | 82.8% Yes                           |
| 30-39:                       | 48.3% Yes                           |
| 40-49:                       | 70.7% Yes                           |
| 50-64:                       | 63.6% Yes                           |
| 65+:                         | 63.8% Yes                           |