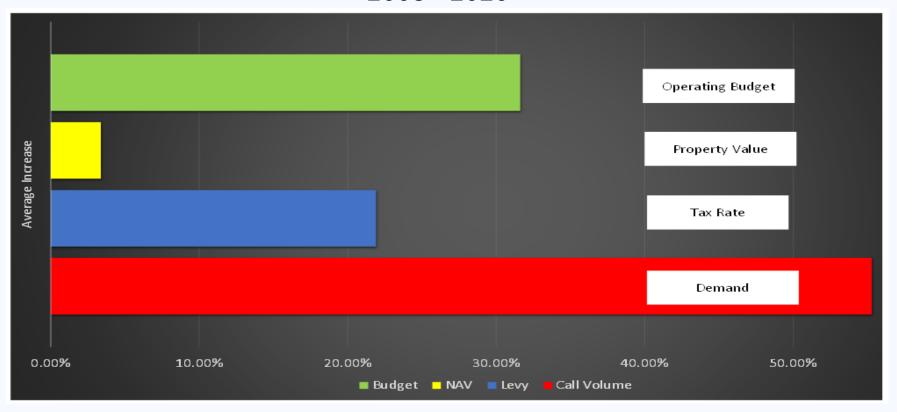

## CRISIS IDENTIFIED

2008 - 2020

#### EXTREME SITUATIONS

Mayer Fire District

2008

Budget \$2.7 million - Call Volume 1348- NAV \$43.9 Million

2020

Budget \$2.4 Million - Call Volume 2359 - NAV \$30.3 Million

#### EXTREME SITUATIONS

• Superstition Fire District

2008

Budget \$14.5 million - Call Volume 8136- NAV \$599 Million

2020

Budget \$16.5 Million - Call Volume 9994 - NAV \$430 Million

#### EXTREME SITUATIONS

• Drexel Heights Fire District

2008

Budget \$13.2 million - Call Volume 7135- NAV \$263 Million

2020

Budget \$11.3 Million - Call Volume 7874 - NAV \$220 Million