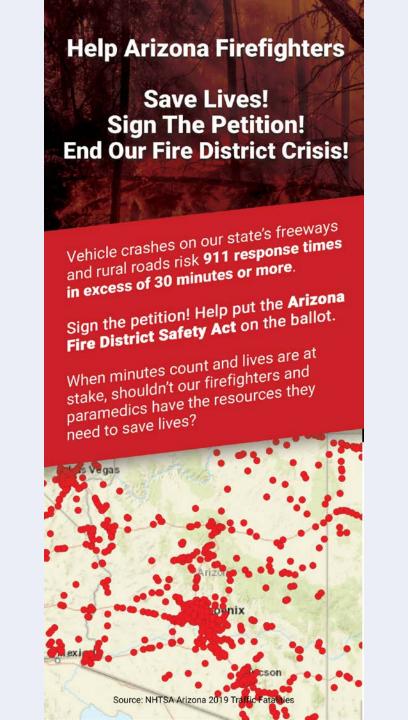

# You Can Solve The Crisis – For One Penny On A \$10 Lunch!

Fire district firefighters run 911 calls across thousands of square miles statewide. They fight wildfires that have torched more than 2.2 million acres since 2016. Every day is a crisis.

- Not enough manpower.
- · Not enough training.
- Not enough equipment.
- No resources to save lives.

Your petition signature will help fix this. If voters approve, the Arizona Fire District Safety Act will temporarily increase Arizona's sales tax by 1/10th of a penny.

That's 1 cent the next time you spend \$10 at McDonald's.

Sign the petition today. Help us help firefighters help save lives!