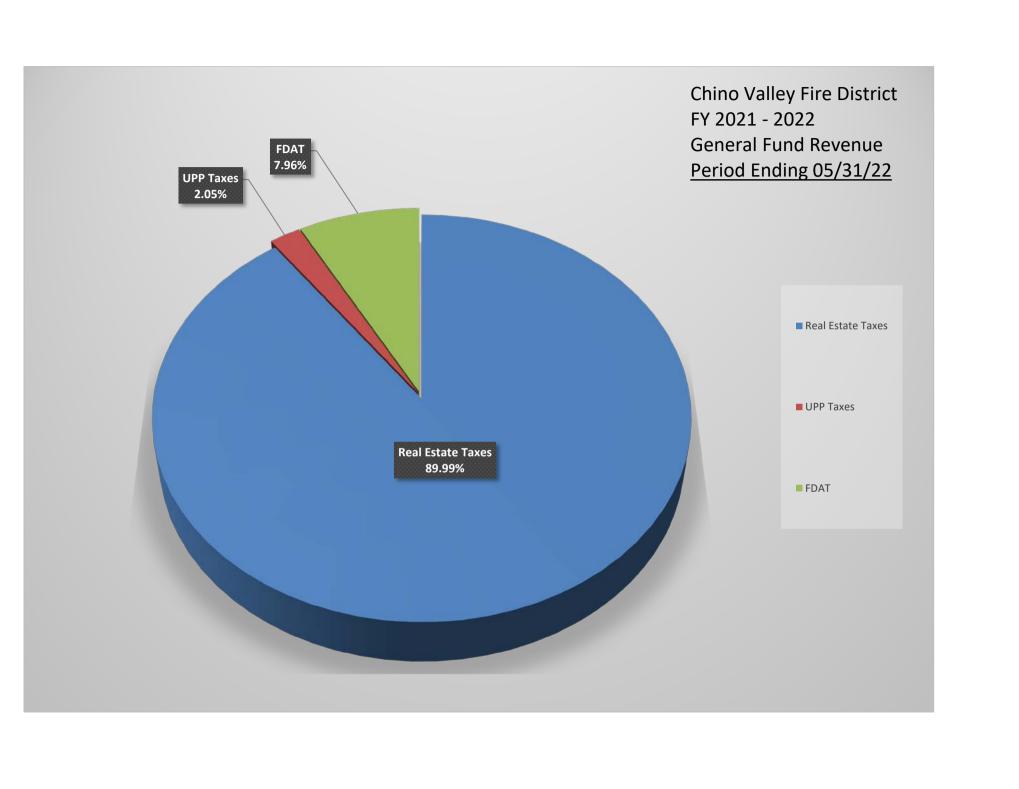

# CHINO VALLEY FIRE DISTRICT REVENUE GRAPH DATA

|                   | F  | Revenue | Budget          | %      |
|-------------------|----|---------|-----------------|--------|
| Real Estate Taxes | \$ | 221,818 | \$<br>4,833,636 | 89.99  |
| UPP Taxes         | \$ | 5,055   | \$<br>-         | 2.05   |
| FDAT              | \$ | 19,623  | \$<br>400,000   | 7.96   |
| Interest Income   | \$ | -       | \$<br>-         | 0.00   |
| Other Income      | \$ | -       | \$<br>2,000     | 0.00   |
| TOTALS:           | \$ | 246,496 | \$<br>5,235,636 | 100.00 |