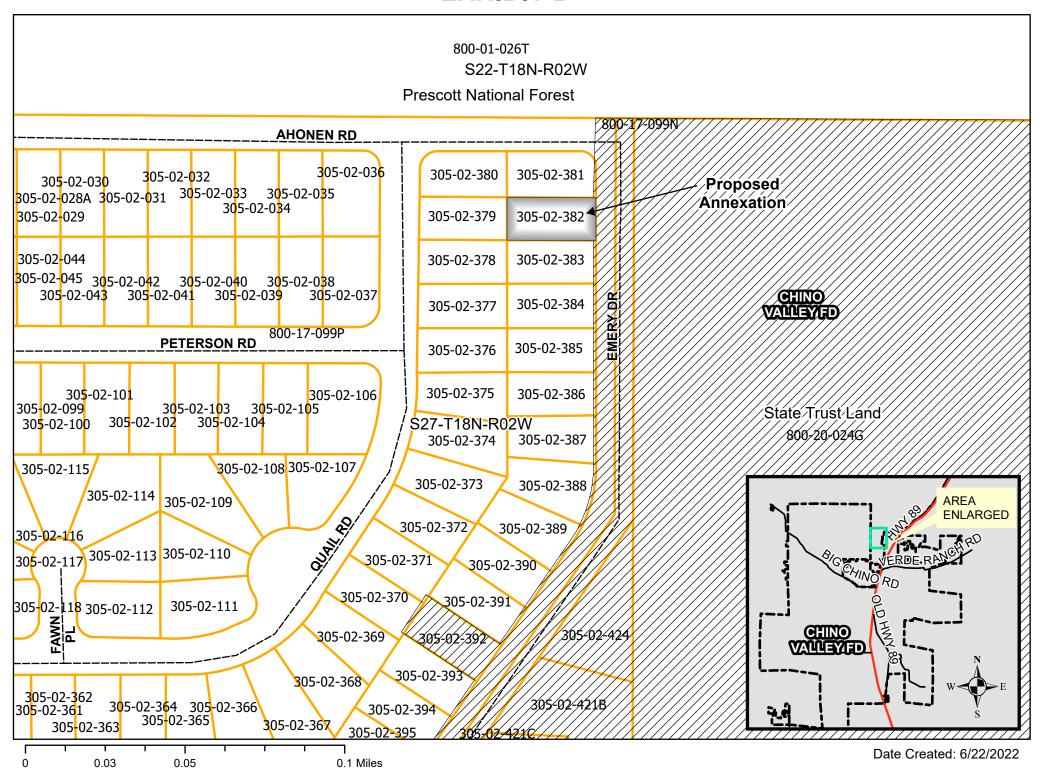

- A. Approve Regular Session Minutes May 23, 2022
- B. Approve General Fund Financial Statements
- C. Approve Bond Debt Service Financials
- D. Approve Annexation and Resolution 2022-09, Del Grosso, 25970 N. Emery Drive, Parcel 305-02-382
- PUBLIC HEARING FISCAL YEAR 2022-2023 BUDGET