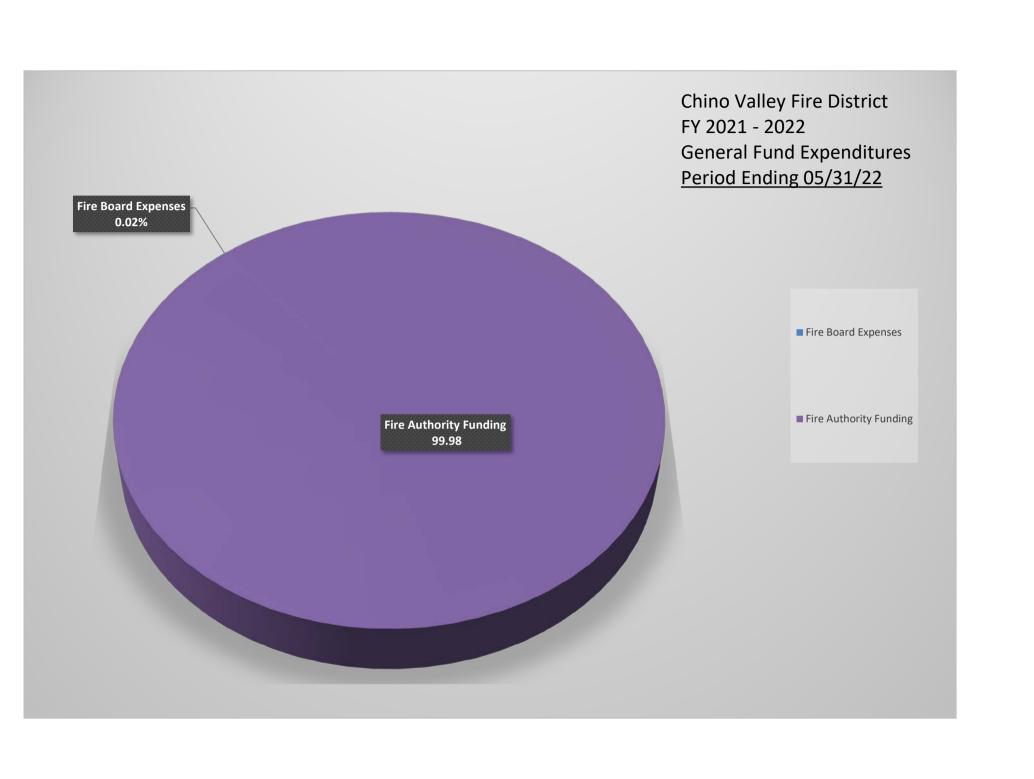

# CHINO VALLEY FIRE DISTRICT EXPENSE GRAPH DATA

|                        | Revenue         | Budget          | %      |
|------------------------|-----------------|-----------------|--------|
| Fire Board Expenses    | \$<br>200       | \$<br>13,500    | 0.02   |
| Contingency            | \$<br>-         | \$<br>20,000    | -      |
| Miscellaneous          | \$<br>-         | \$<br>-         | -      |
| Fire Authority Funding | \$<br>1,278,124 | \$<br>5,222,136 | 99.98  |
|                        |                 |                 |        |
| TOTALS:                | \$<br>1,278,323 | \$<br>5,255,636 | 100.00 |