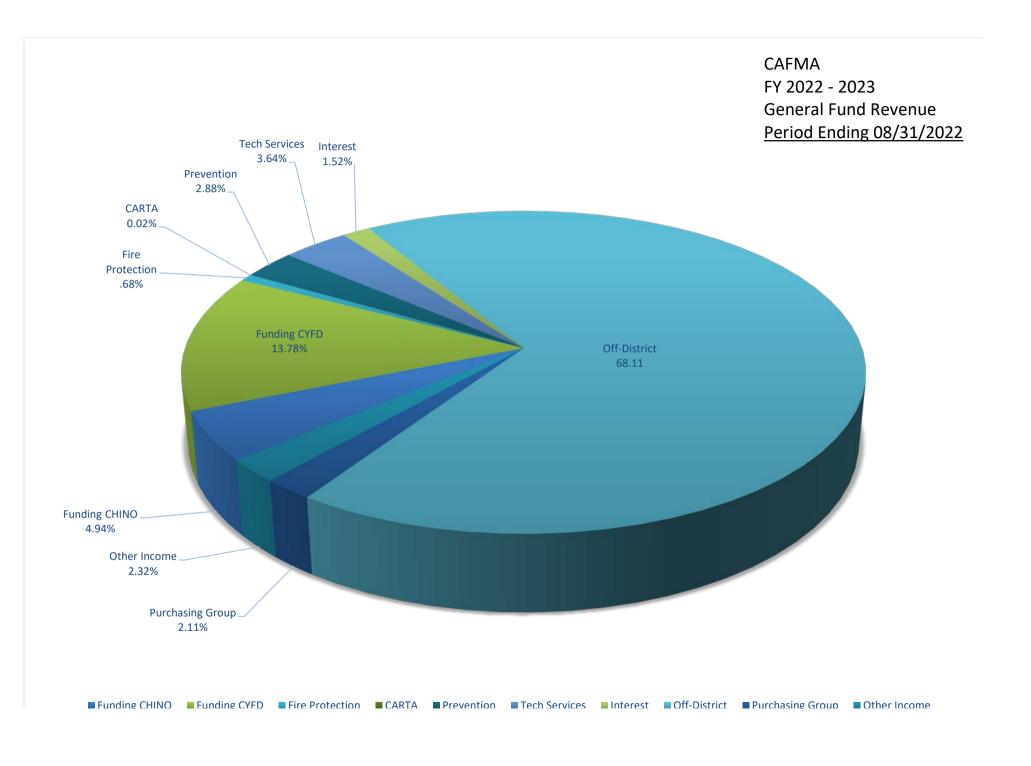

### **EMS Report**By EMS Chief Niemynski

CAFMA transported 15 patients in our Rescues during the month of August 2022. The total number of Rescue transports from 07/01/2021 - 09/12/2022 equals 223 times. CAFMA continues to send in our paramedics on BLS AMR ambulances. 07/01/2021 - 9/12/2022 we sent in a paramedic over 1762 times to support a BLS ambulance from AMR. This is something we will continue to do as it is what is best for our citizens; however, we will be invoicing them our Type One engine fee of \$550 later in the month of September.