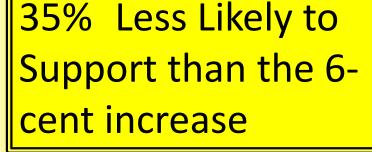

### Option 1 Responses

21% - More Likely to Support

19% - No Effect

35% - Less Likely to Support

25% - Unsure

• GOP: 21% More Likely vs 35% Less Likely

• Dem: 33% More Likely vs 36% Less Likely

• IND: 18% More Likely vs 24% Less Likely