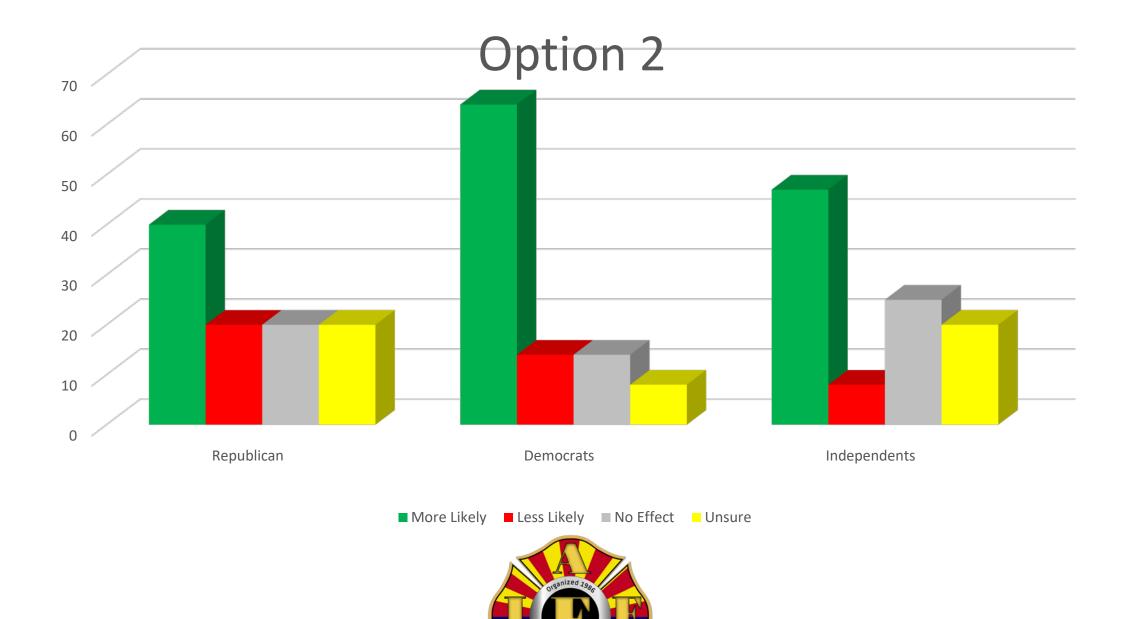

### Option 2 Question

• The second option would be property tax increase of about 6 cents per \$100 of a home's limited assessed value. This would allow CAFMA to keep the same level of 911 services and to pay firefighters and paramedics competitively with other departments.

This option would cost the owner of a home with a \$400,000 market value about \$9.45 a year.

Does knowing this make you more or less likely to support the policy?

# Option 2 Responses

46% - More Likely to Support

15% - No Effect

14% - Less Likely to Support

25% - Unsure

• GOP: 40% More Likely vs 20% Less Likely

• Dem: 64% More Likely vs 14% Less Likely

• IND: 47% More Likely vs 8% Less Likely

46% More Likely to Support