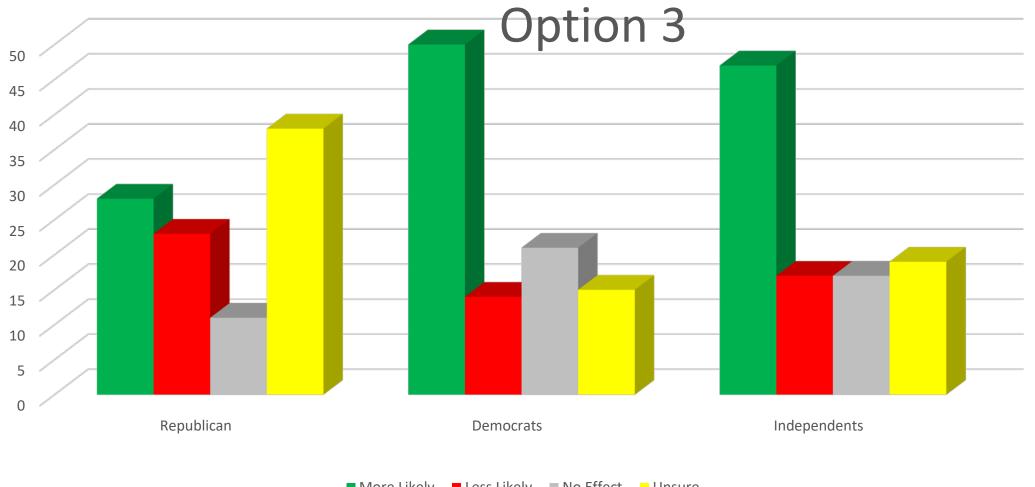

# Option 3 Question

• The third option would be a property tax increase of about 10 cents per \$100 of a home's limited assessed value. This increase would allow CAFMA to expand 911 services, offer better compensation to firefighters and paramedics, and build capital reserves for future growth of stations and infrastructure.

This increase would cost the owner of a home with a \$400,000 market value about \$17 a year.

Does knowing this make you more or less likely to support the policy?

# Option 3 Responses

38% - More Likely to Support

15% - No Effect

20% - Less Likely to Support

27% - Unsure

• GOP: 28% More Likely vs 23% Less Likely

• Dem: 50% More Likely vs 14% Less Likely

• IND: 47% More Likely vs 17% Less Likely

38% More Likely to Support than the 3-cent or 6-cent increase