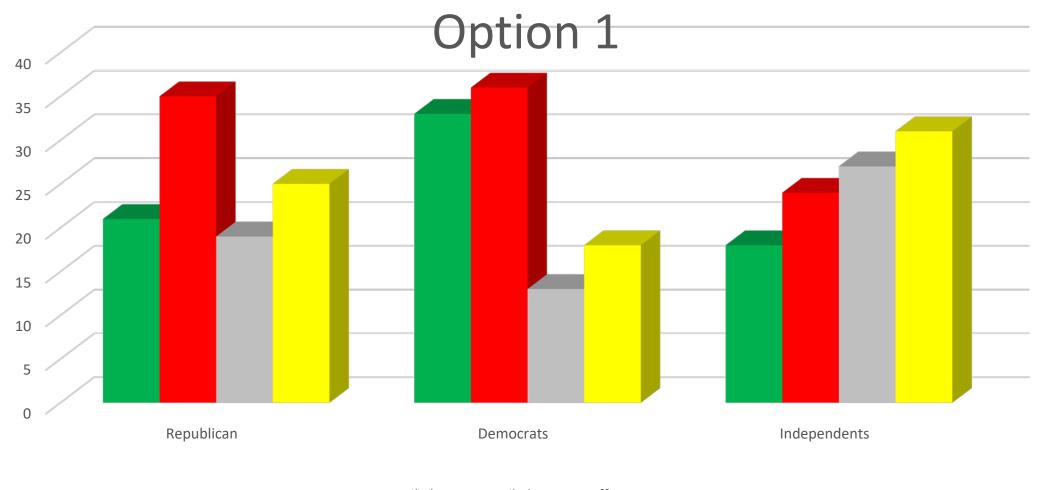

### Option 1 Question

One option would be to increase limited assessed home values by 3 cents per \$100 while cutting CAFMA's budget and reducing 911 services. For a homeowner whose home has a market value of \$400,000, this option would cost less than \$5 a year:

Does knowing this make you more or less likely to support the 3 cent tax increase option?

### Option 1 Responses

21% - More Likely to Support

19% - No Effect

35% - Less Likely to Support

25% - Unsure

• GOP: 21% More Likely vs 35% Less Likely

• Dem: 33% More Likely vs 36% Less Likely

• IND: 18% More Likely vs 24% Less Likely