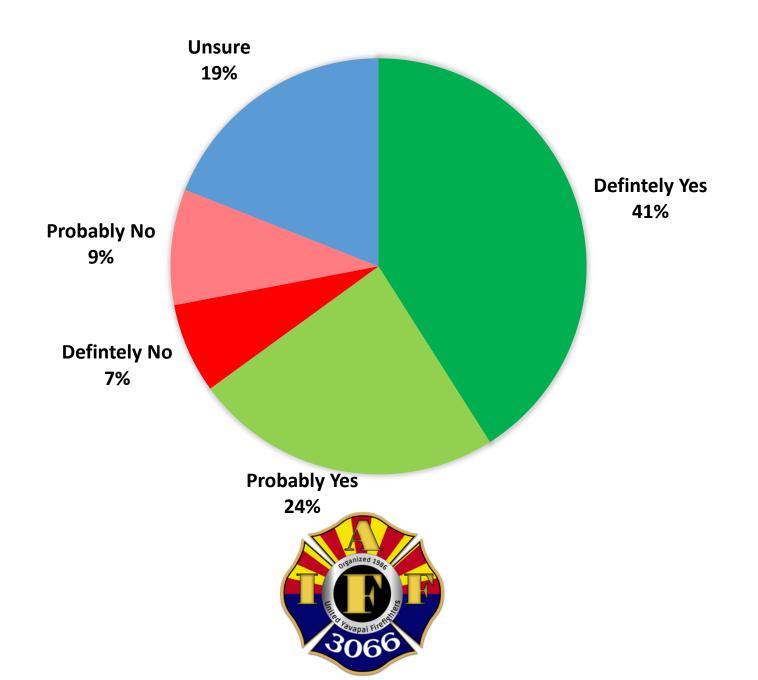

### Pre-Test Question

• The Central Arizona Fire and Medical Authority is in crisis. 911 call volumes have spiked. The costs for COVID-19, utilities, fuel and staffing have increased dramatically. The fire district is facing a budget shortfall. CAFMA is funded by property taxes, with annual increases capped by law. The district is considering whether to make budgetary cuts resulting in reduced services or to increase the property tax levy. The increase needed to keep the current level of service would cost the owner of a home with a \$400,000 market value about \$9.45 a year.

### Pre-Test Responses

41% - Definitely vote for

24% - Probably vote for

7% - Probably vote against

9% - Definitely vote against

19% - Unsure

• GOP: 57% Yes Vote

• DEM: 80% Yes Vote

• IND: 72% Yes Vote

465% Yes Vote16% No Vote19% Unsure