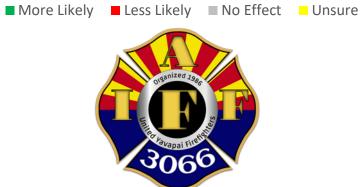

### LEVY INCREASE COMPARISON

# Option 2 Responses

46% - More Likely to Support

15% - No Effect

14% - Less Likely to Support

25% - Unsure

• GOP: 40% More Likely vs 20% Less Likely

• Dem: 64% More Likely vs 14% Less Likely

• IND: 47% More Likely vs 8% Less Likely

# Option 3 Responses

38% - More Likely to Support

15% - No Effect

20% - Less Likely to Support

27% - Unsure

• GOP: 28% More Likely vs 23% Less Likely

• Dem: 50% More Likely vs 14% Less Likely

• IND: 47% More Likely vs 17% Less Likely