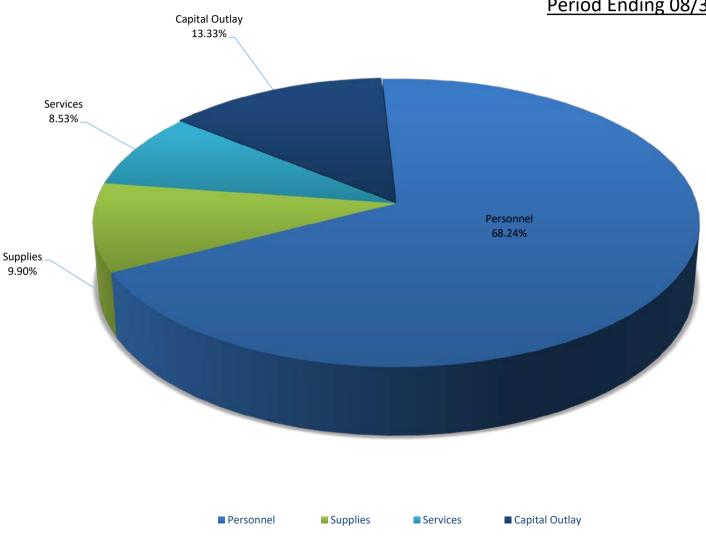

### **EMS Report**By EMS Chief Niemynski

CAFMA transported 15 patients in our Rescues during the month of August 2022. The total number of Rescue transports from 07/01/2021 - 09/12/2022 equals 223 times. CAFMA continues to send in our paramedics on BLS AMR ambulances. 07/01/2021 - 9/12/2022 we sent in a paramedic over 1762 times to support a BLS ambulance from AMR. This is something we will continue to do as it is what is best for our citizens; however, we will be invoicing them our Type One engine fee of \$550 later in the month of September.