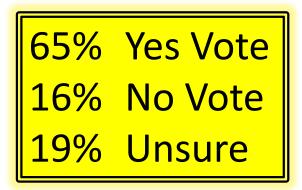

## Pre-Test Question

• The Central Arizona Fire and Medical Authority is in crisis. 911 call volumes have spiked. The costs for COVID-19, utilities, fuel and staffing have increased dramatically. The fire district is facing a budget shortfall. CAFMA is funded by property taxes, with annual increases capped by law. The district is considering whether to make budgetary cuts resulting in reduced services or to increase the property tax levy. The increase needed to keep the current level of service would cost the owner of a home with a \$400,000 market value about \$9.45 a year.

## Pre-Test Responses

- 41% Definitely vote for
- 24% Probably vote for
- 7% Probably vote against
- 9% Definitely vote against
- 19% Unsure

- GOP: 57% Yes Vote
- DEM: 80% Yes Vote
- IND: 72% Yes Vote