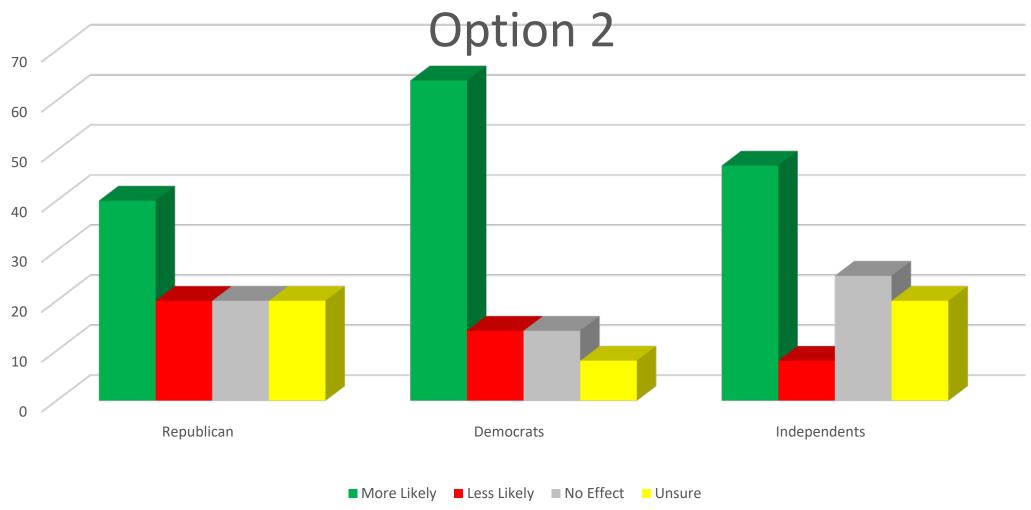

# Option 2 Question

- The second option would be property tax increase of about 6 cents per \$100 of a home's limited assessed value. This would allow CAFMA to keep the same level of 911 services and to pay firefighters and paramedics competitively with other departments.
  - This option would cost the owner of a home with a \$400,000 market value about \$9.45 a year.
  - Does knowing this make you more or less likely to support the policy?

# Option 2 Responses

- 46% More Likely to Support
- 15% No Effect
- 14% Less Likely to Support
- 25% Unsure
- GOP: 40% More Likely vs 20% Less Likely
- Dem: 64% More Likely vs 14% Less Likely
- IND: 47% More Likely vs 8% Less Likely