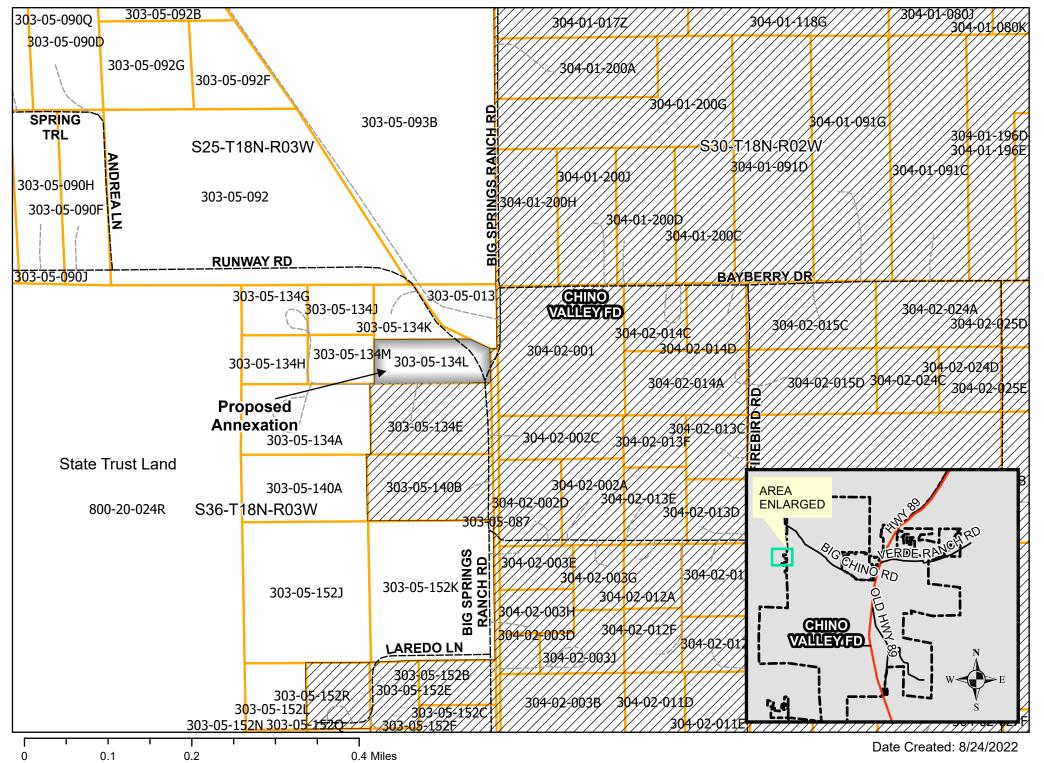

- H. Approve July 2022 General Fund and Bond Debt Service Financials
- I. Approve August 2022 General Fund and Bond Debt Service Financials
- J. Approve Annexation and Resolution 2022-10, Ohm, 25050 N. Big Springs Ranch Rd., Parcel 303-05-134L
- 5. ADJOURNMENT