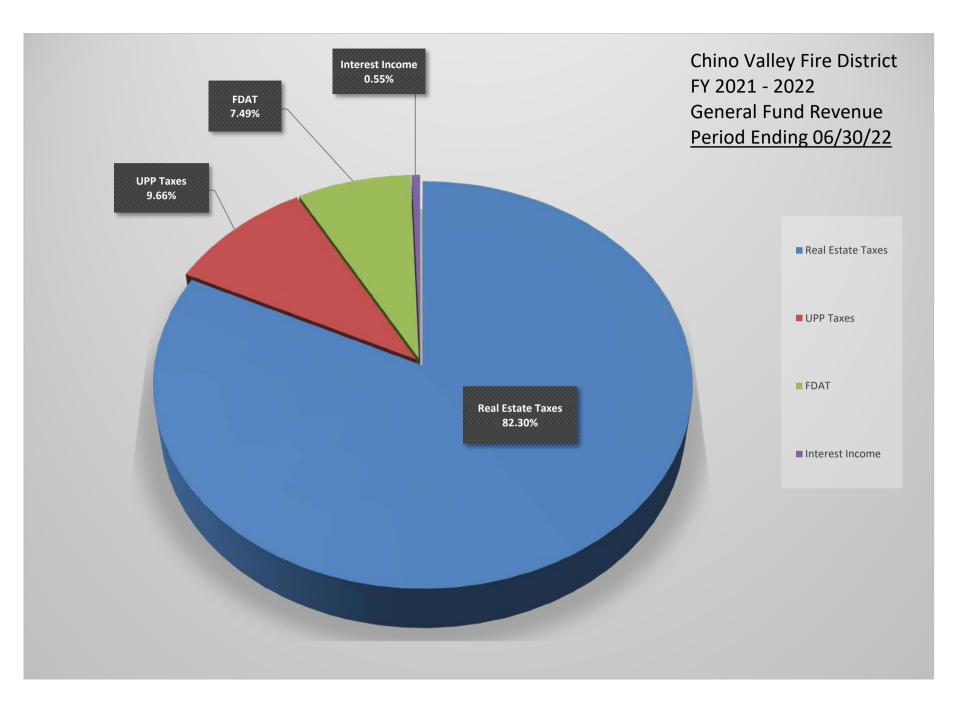

## CHINO VALLEY FIRE DISTRICT REVENUE GRAPH DATA

|                   | R  | evenue | Budget          | %      |
|-------------------|----|--------|-----------------|--------|
| Real Estate Taxes | \$ | 76,668 | \$<br>4,833,636 | 82.30  |
| UPP Taxes         | \$ | 8,996  | \$<br>-         | 9.66   |
| FDAT              | \$ | 6,978  | \$<br>400,000   | 7.49   |
| Interest Income   | \$ | 517    | \$<br>-         | 0.55   |
| Other Income      | \$ | -      | \$<br>2,000     | 0.00   |
| TOTALS:           | \$ | 93,159 | \$<br>5,235,636 | 100.00 |