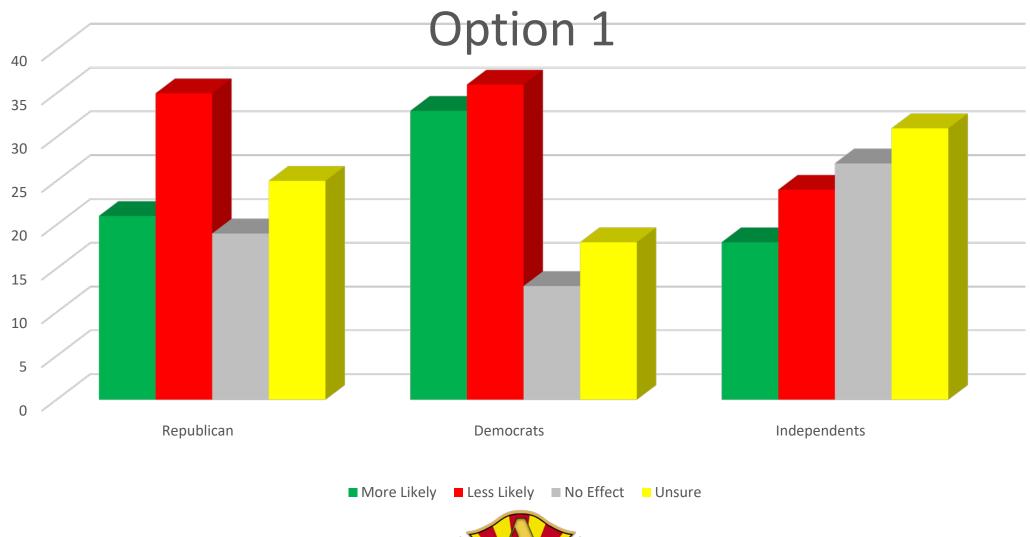

# Option 1 Question

- One option would be to increase limited assessed home values by 3 cents per \$100 while cutting CAFMA's budget and reducing 911 services. For a homeowner whose home has a market value of \$400,000, this option would cost less than \$5 a year:
  - Does knowing this make you more or less likely to support the 3 cent tax increase option?

# Option 1 Responses

- 21% More Likely to Support
- 19% No Effect
- 35% Less Likely to Support
- 25% Unsure

35% Less Likely to Support than the 6cent increase

- GOP: 21% More Likely vs 35% Less Likely
- Dem: 33% More Likely vs 36% Less Likely
- IND: 18% More Likely vs 24% Less Likely