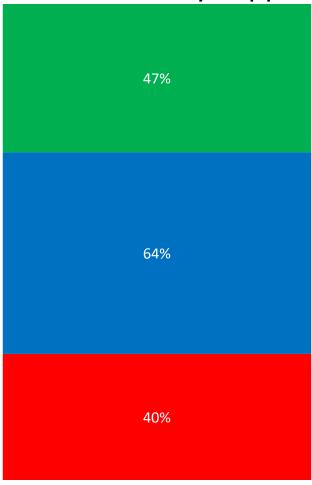

# Option 2 Question

- The second option would be property tax increase of about 6 cents per \$100 of a home's limited assessed value. This would allow CAFMA to keep the same level of 911 services and to pay firefighters and paramedics competitively with other departments.
  - This option would cost the owner of a home with a \$400,000 market value about \$9.45 a year.
  - Does knowing this make you more or less likely to support the policy?

# Option 2 Responses

- 46% More Likely to Support
- 15% No Effect
- 14% Less Likely to Support
- 25% Unsure
- GOP: 40% More Likely vs 20% Less Likely
- Dem: 64% More Likely vs 14% Less Likely
- IND: 47% More Likely vs 8% Less Likely

46% More Likely to Support