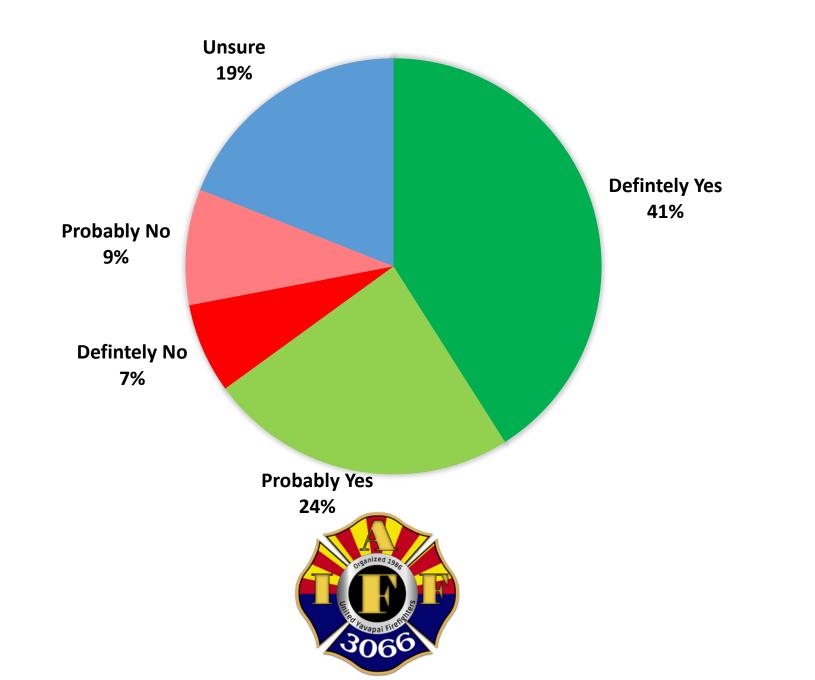

## Pre-Test Responses

- 41% Definitely vote for
- 24% Probably vote for
- 7% Probably vote against
- 9% Definitely vote against
- 19% Unsure

- GOP: 57% Yes Vote
- DEM: 80% Yes Vote
- IND: 72% Yes Vote