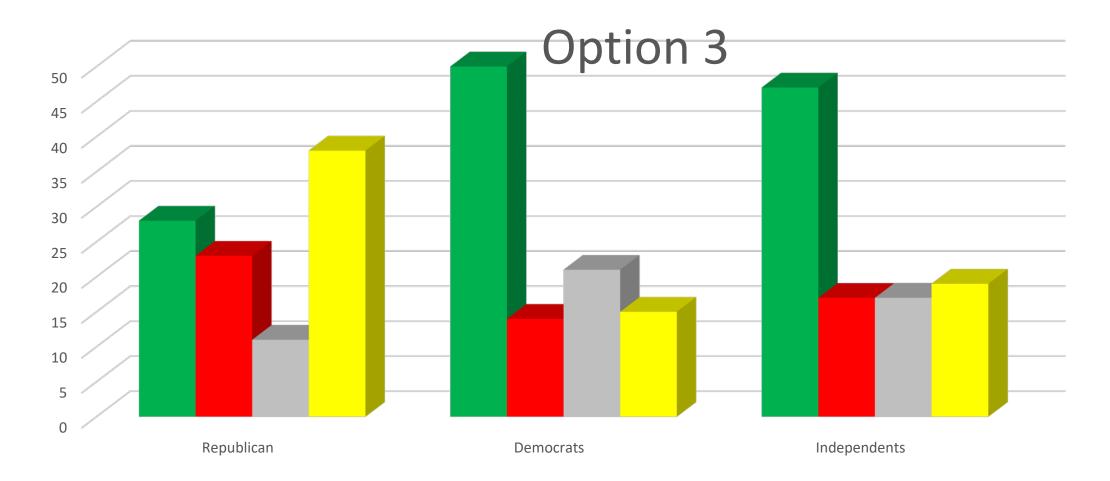

# Option 3 Question

• The third option would be a property tax increase of about 10 cents per \$100 of a home's limited assessed value. This increase would allow CAFMA to expand 911 services, offer better compensation to firefighters and paramedics, and build capital reserves for future growth of stations and infrastructure.

This increase would cost the owner of a home with a \$400,000 market value about \$17 a year.

Does knowing this make you more or less likely to support the policy?

# Option 3 Responses

- 38% More Likely to Support
- 15% No Effect
- 20% Less Likely to Support
- 27% Unsure
- GOP: 28% More Likely vs 23% Less Likely
- Dem: 50% More Likely vs 14% Less Likely
- IND: 47% More Likely vs 17% Less Likely

38% More Likely to Support than the 3cent or 6-cent increase