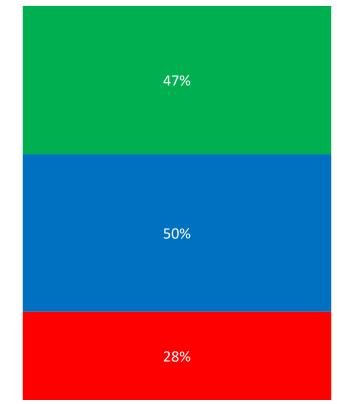

# Option 1 Question

- One option would be to increase limited assessed home values by 3 cents per \$100 while cutting CAFMA's budget and reducing 911 services. For a homeowner whose home has a market value of \$400,000, this option would cost less than \$5 a year:
  - Does knowing this make you more or less likely to support the 3 cent tax increase option?

# Option 1 Responses

- 21% More Likely to Support
- 19% No Effect
- 35% Less Likely to Support
- 25% Unsure

35% Less Likely to Support than the 6cent increase

- GOP: 21% More Likely vs 35% Less Likely
- Dem: 33% More Likely vs 36% Less Likely
- IND: 18% More Likely vs 24% Less Likely