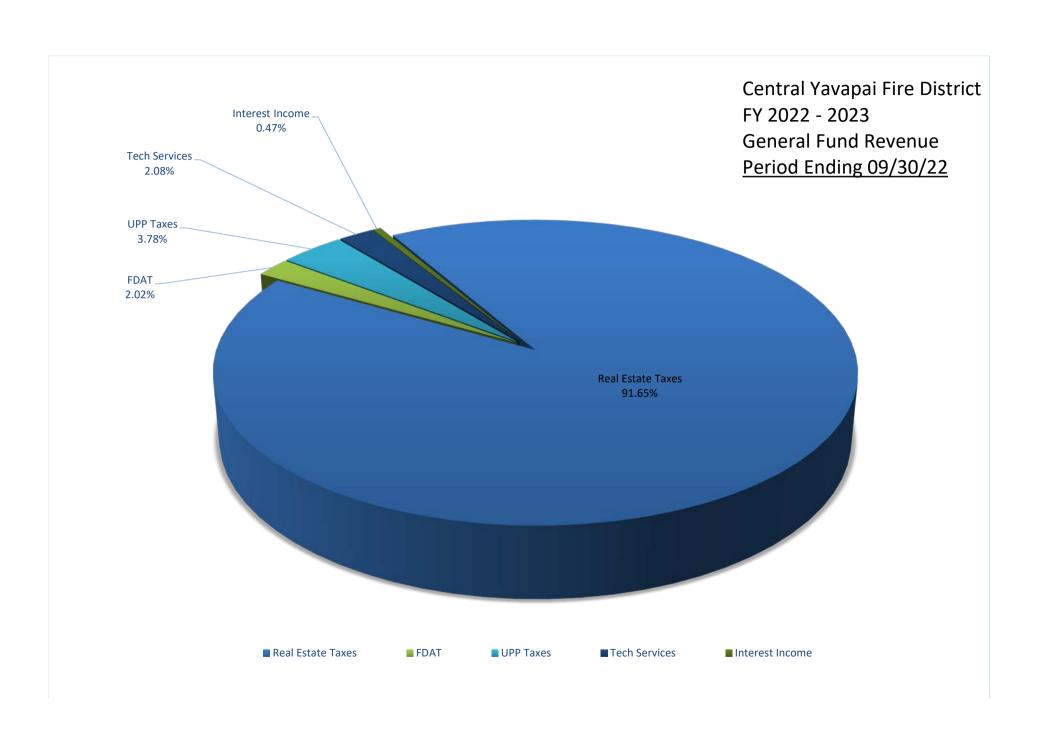

# CENTRAL YAVAPAI FIRE DISTRICT REVENUE GRAPH DATA

|                   | F  | Revenue | Budget           | %      |
|-------------------|----|---------|------------------|--------|
| Real Estate Taxes | \$ | 226,154 | \$<br>22,943,481 | 91.65  |
| FDAT              | \$ | 4,994   | \$<br>400,000    | 2.02   |
| UPP Taxes         | \$ | 9,324   | \$<br>-          | 3.78   |
| Tech Services     | \$ | 5,124   | \$<br>55,668     | 2.08   |
| Interest Income   | \$ | 1,168   | \$<br>-          | 0.47   |
| Other Income      | \$ | -       | \$<br>-          | 0.00   |
| TOTALS:           | \$ | 246,764 | \$<br>23,399,149 | 100.00 |