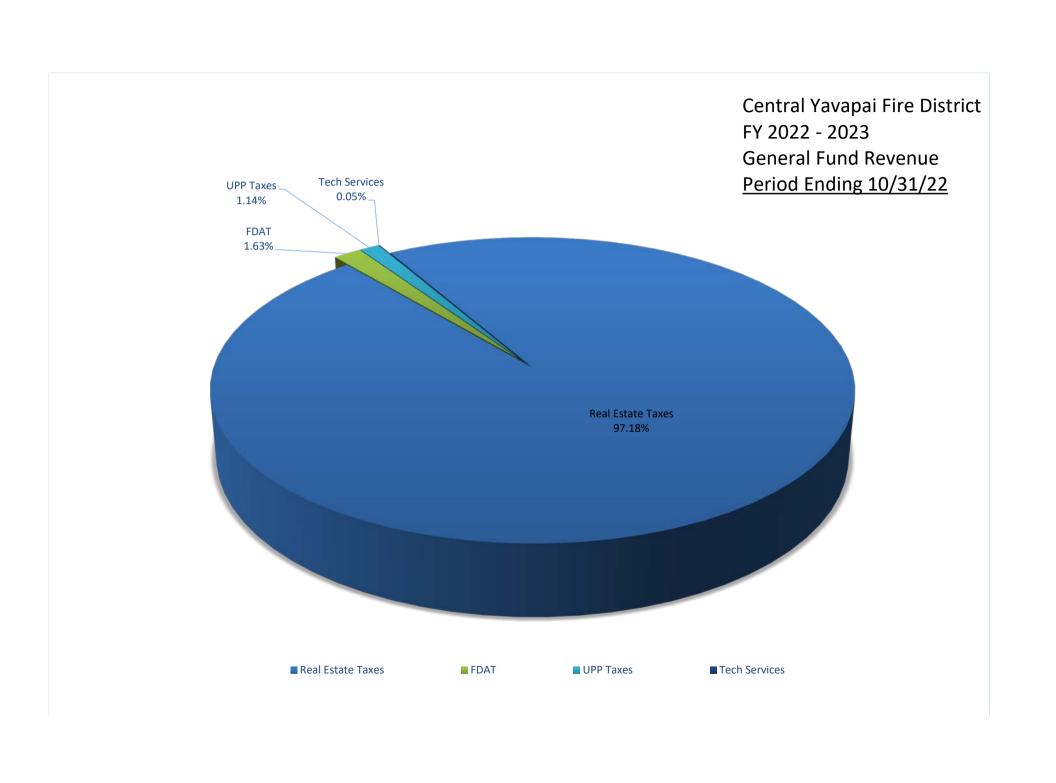

| -         | -         | -         | -         | -         | -         | -         | -         | -         | -         | -         |

# CENTRAL YAVAPAI FIRE DISTRICT REVENUE GRAPH DATA

|                   | Revenue         | Budget           | %      |
|-------------------|-----------------|------------------|--------|
| Real Estate Taxes | \$<br>9,417,287 | \$<br>22,943,481 | 97.18  |
| FDAT              | \$<br>157,752   | \$<br>400,000    | 1.63   |
| UPP Taxes         | \$<br>110,482   | \$<br>-          | 1.14   |
| Tech Services     | \$<br>5,124     | \$<br>55,668     | 0.05   |
| Interest Income   | \$<br>-         | \$<br>-          | 0.00   |
| Other Income      | \$<br>-         | \$<br>-          | 0.00   |
| TOTALS:           | \$<br>9,690,645 | \$<br>23,399,149 | 100.00 |



# CENTRAL YAVAPAI FIRE DISTRICT EXPENSE GRAPH DATA

|                                                              | Expense   | Budget           | %      |
|--------------------------------------------------------------|-----------|------------------|--------|
| Audit/Accounting,<br>Election, Legal,<br>Fire Board Expenses | \$0       | \$<br>13,500     | 0.00   |
| Miscellaneous                                                | \$0       | \$<br>-          | 0.00   |
| Other Prof. Services                                         | \$0       | \$<br>85,000     | 0.00   |
| Fire Authority Funding                                       | \$246,764 | \$<br>23,300,649 | 100.00 |
| TOTAL:                                                       | \$246,764 | \$<br>23,399,149 | 100.00 |





### CE