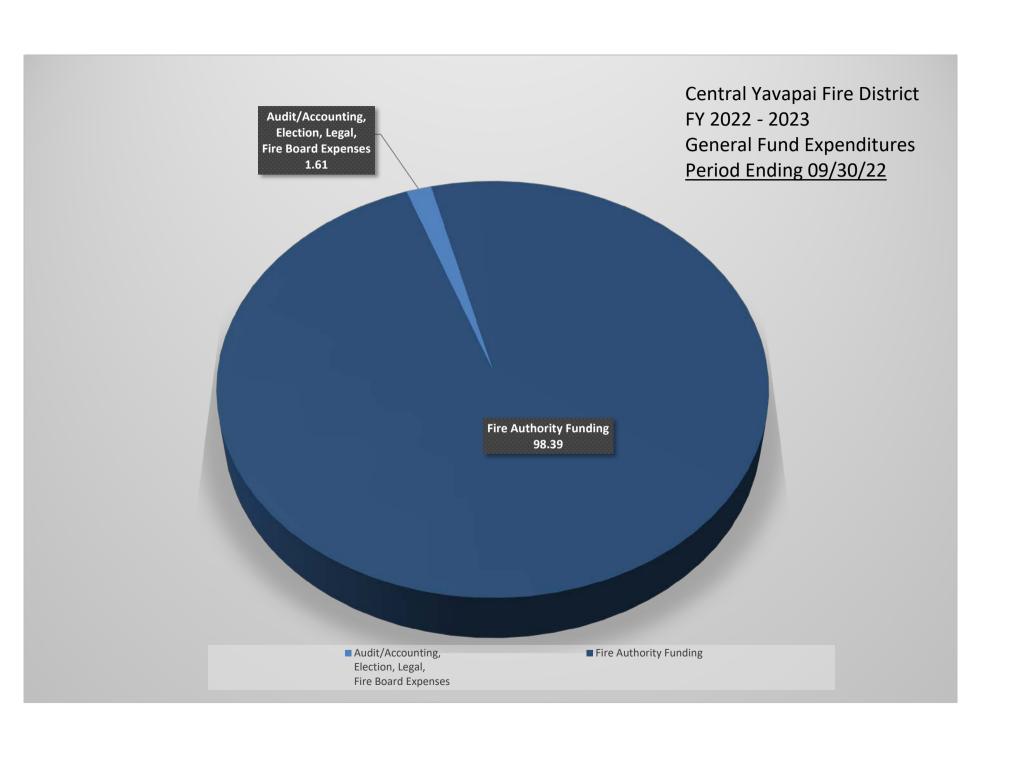

# CENTRAL YAVAPAI FIRE DISTRICT EXPENSE GRAPH DATA

|                                                              | Expense  | Budget           | %      |
|--------------------------------------------------------------|----------|------------------|--------|
| Audit/Accounting,<br>Election, Legal,<br>Fire Board Expenses | \$540    | \$<br>13,500     | 1.61   |
| Miscellaneous                                                | \$0      | \$<br>-          | 0.00   |
| Other Prof. Services                                         | \$0      | \$<br>85,000     | 0.00   |
| Fire Authority Funding                                       | \$33,049 | \$<br>23,300,649 | 98.39  |
| TOTAL:                                                       | \$33,589 | \$<br>23,399,149 | 100.00 |