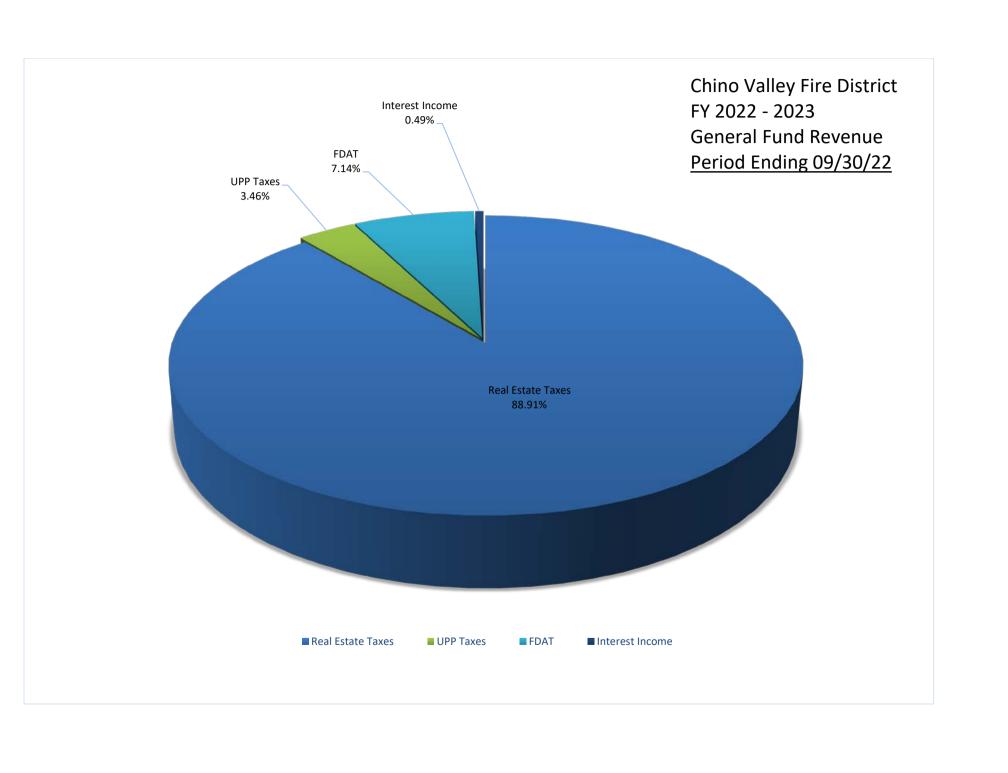

# CHINO VALLEY FIRE DISTRICT REVENUE GRAPH DATA

|                   | R  | evenue | Budget          | %      |
|-------------------|----|--------|-----------------|--------|
| Real Estate Taxes | \$ | 62,192 | \$<br>5,218,024 | 88.91  |
| UPP Taxes         | \$ | 2,422  | \$<br>-         | 3.46   |
| FDAT              | \$ | 4,994  | \$<br>400,000   | 7.14   |
| Interest Income   | \$ | 341    | \$<br>-         | 0.49   |
| Other Income      | \$ | -      | \$<br>2,000     | 0.00   |
| TOTALS:           | \$ | 69,949 | \$<br>5,620,024 | 100.00 |

# CHINO VALLEY FIRE DISTRICT GENERAL FUND - SEPTEMBER, 2022

| Real Estate Taxes: | \$   | 62,192.00 |  |
|--------------------|------|-----------|--|
| UPP Taxes:         | \$   | 2,421.53  |  |
| FDAT:              | \$   | 4,994.14  |  |
| Interest Received: | \$   | 341.40    |  |
| Other:             | \$   | 19.       |  |
|                    |      |           |  |
| TOTAL:             | \$\$ | 69,949.07 |  |