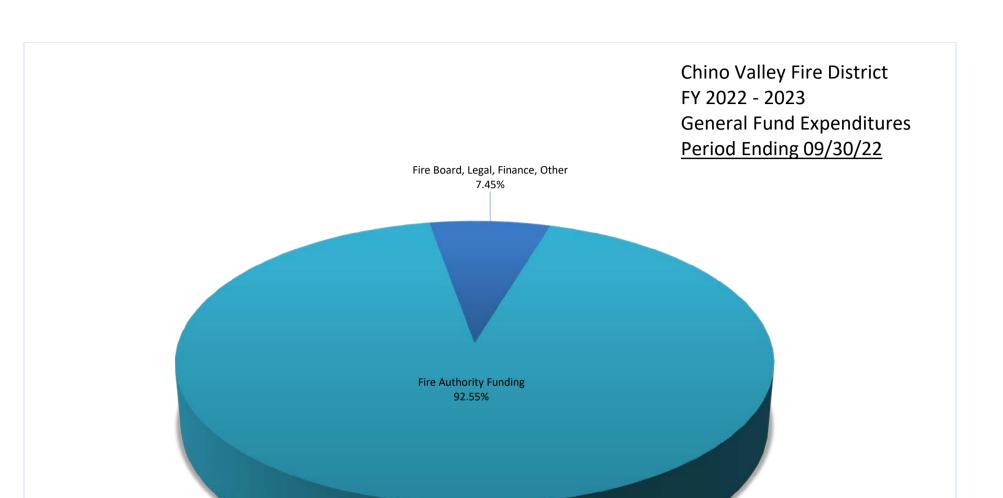

# CHINO VALLEY FIRE DISTRICT EXPENSE GRAPH DATA

|                                         |          | Revenue     |          | Budget         | %          |
|-----------------------------------------|----------|-------------|----------|----------------|------------|
| Fire Board, Legal,<br>Finance, Other    | \$       | 878         | \$       | 44,500         | 7.45       |
| Miscellaneous<br>Fire Authority Funding | \$<br>\$ | -<br>10,897 | \$<br>\$ | -<br>5,575,524 | -<br>92.55 |
| TOTALS:                                 | \$       | 11,774      | \$       | 5,620,024      | 100.00     |