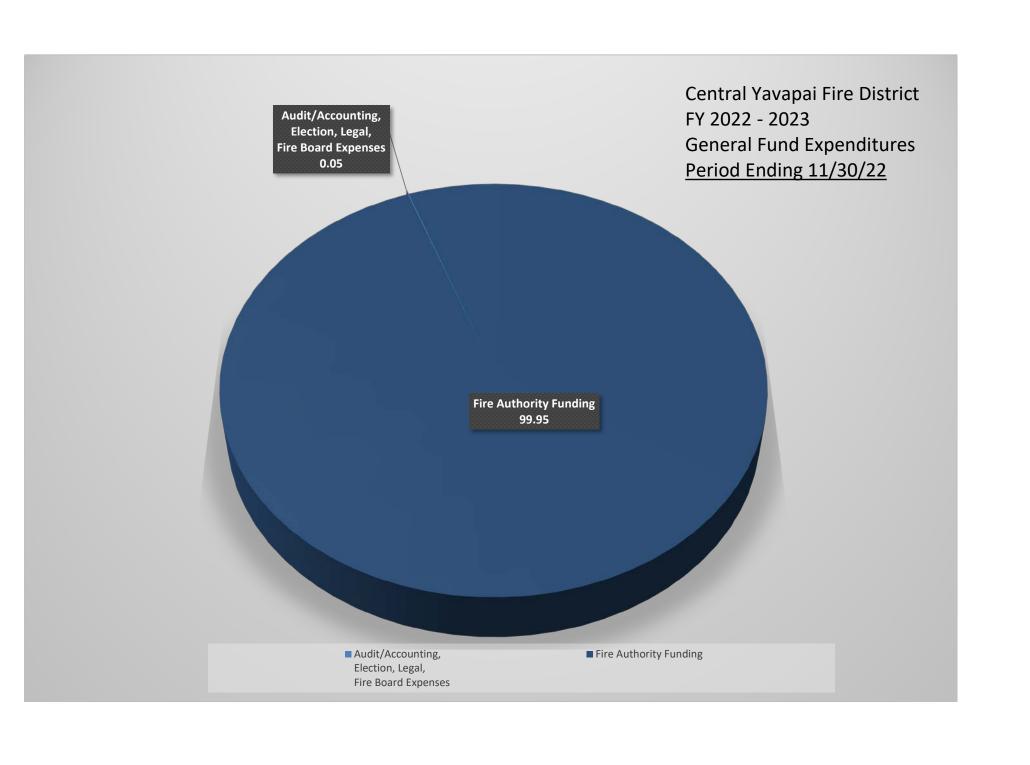

# CENTRAL YAVAPAI FIRE DISTRICT EXPENSE GRAPH DATA

|                                                              | Expense     | Budget           | %      |
|--------------------------------------------------------------|-------------|------------------|--------|
| Audit/Accounting,<br>Election, Legal,<br>Fire Board Expenses | \$4,673     | \$<br>13,500     | 0.05   |
| Miscellaneous                                                | \$22        | \$<br>-          | 0.00   |
| Other Prof. Services                                         | \$0         | \$<br>85,000     | 0.00   |
| Fire Authority Funding                                       | \$9,690,645 | \$<br>23,300,649 | 99.95  |
| TOTAL:                                                       | \$9,695,340 | \$<br>23,399,149 | 100.00 |