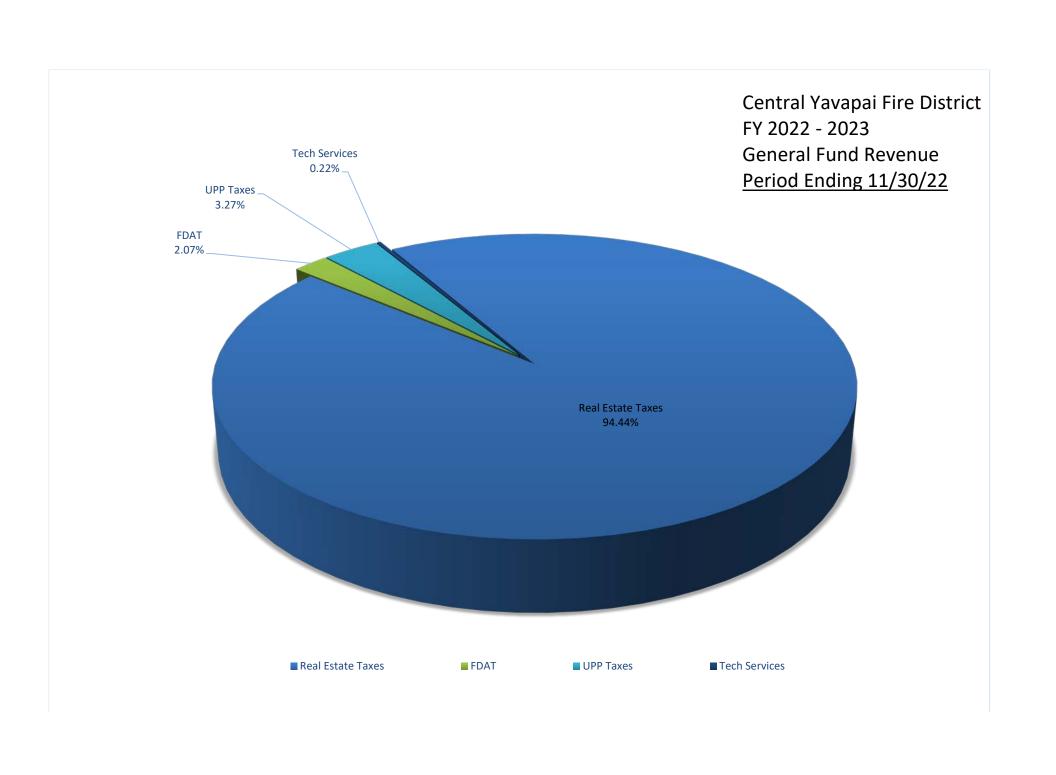

# CENTRAL YAVAPAI FIRE DISTRICT REVENUE GRAPH DATA

|                   | Revenue         | Budget           | %      |
|-------------------|-----------------|------------------|--------|
| Real Estate Taxes | \$<br>2,517,006 | \$<br>22,943,481 | 94.44  |
| FDAT              | \$<br>55,107    | \$<br>400,000    | 2.07   |
| UPP Taxes         | \$<br>87,219    | \$<br>-          | 3.27   |
| Tech Services     | \$<br>5,891     | \$<br>55,668     | 0.22   |
| Interest Income   | \$<br>-         | \$<br>-          | 0.00   |
| Other Income      | \$<br>-         | \$<br>-          | 0.00   |
| TOTALS:           | \$<br>2,665,223 | \$<br>23,399,149 | 100.00 |