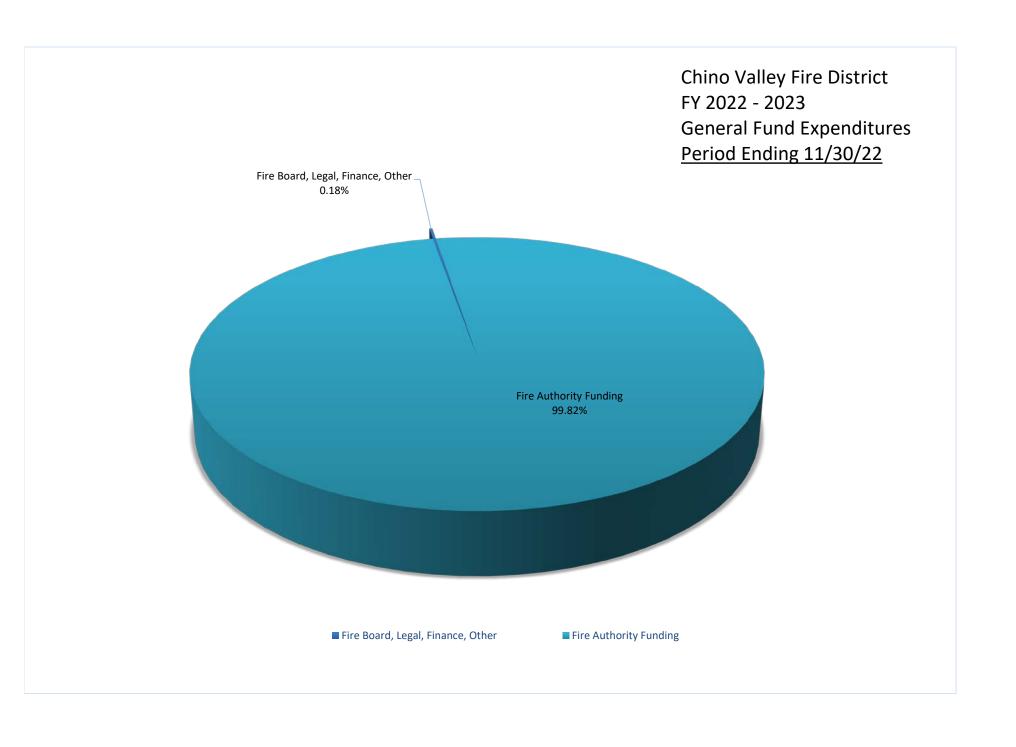

# CHINO VALLEY FIRE DISTRICT EXPENSE GRAPH DATA

|                                      | Revenue         | Budget          | %      |
|--------------------------------------|-----------------|-----------------|--------|
| Fire Board, Legal,<br>Finance, Other | \$<br>4,045     | \$<br>44,500    | 0.18   |
| Miscellaneous                        | \$<br>12        | \$<br>-         | 0.00   |
| Fire Authority Funding               | \$<br>2,258,119 | \$<br>5,575,524 | 99.82  |
| TOTALS:                              | \$<br>2,262,176 | \$<br>5,620,024 | 100.00 |