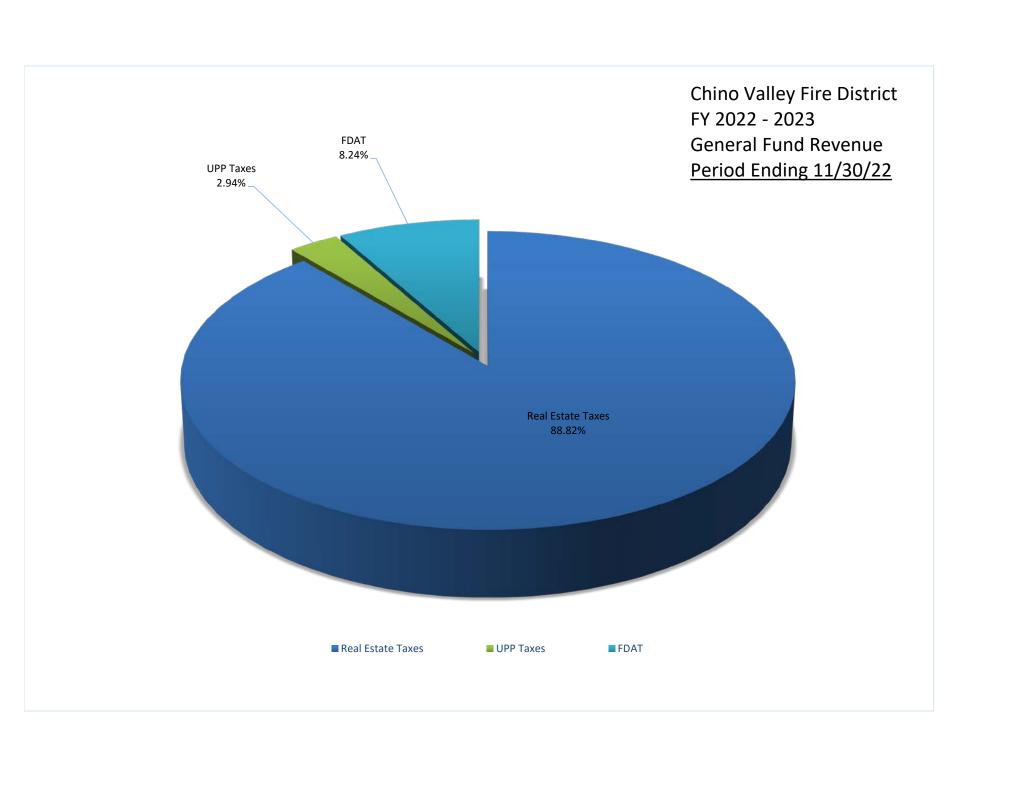

# CHINO VALLEY FIRE DISTRICT REVENUE GRAPH DATA

|                   | F  | Revenue | Budget          | %      |
|-------------------|----|---------|-----------------|--------|
| Real Estate Taxes | \$ | 593,820 | \$<br>5,218,024 | 88.82  |
| UPP Taxes         | \$ | 19,649  | \$<br>-         | 2.94   |
| FDAT              | \$ | 55,107  | \$<br>400,000   | 8.24   |
| Interest Income   | \$ | -       | \$<br>-         | 0.00   |
| Other Income      | \$ | -       | \$<br>2,000     | 0.00   |
| TOTALS:           | \$ | 668,576 | \$<br>5,620,024 | 100.00 |