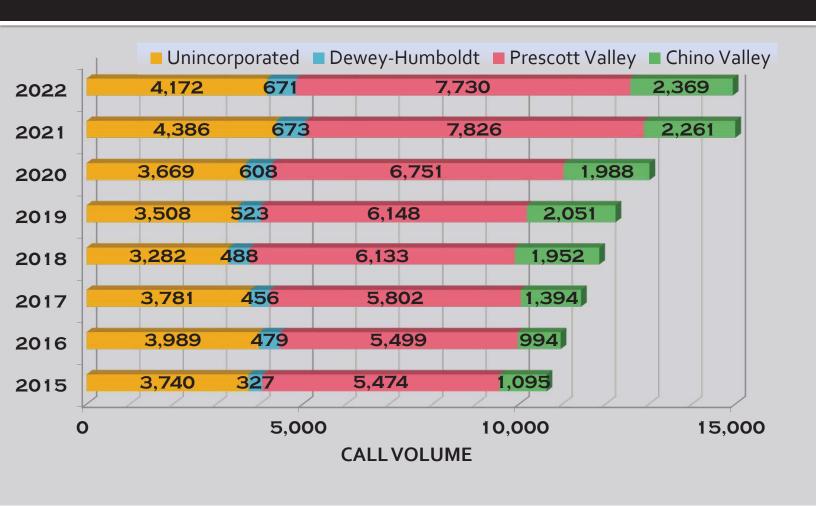

### **CAFMA Call Volume by Month**

|       | 2016   | 2017   | 2018   | 2019   | 2020   | 2021   | 2022   |
|-------|--------|--------|--------|--------|--------|--------|--------|
| Jan   | 1,034  | 1,123  | 1,231  | 1,263  | 1,157  | 1,516  | 1,600  |
| Feb   | 1,026  | 913    | 1,034  | 1,155  | 1,152  | 1,141  | 1,303  |
| March | 1,080  | 1,128  | 1,093  | 1,151  | 1,121  | 1,328  | 1,428  |
| April | 1,036  | 1,071  | 1,127  | 1,182  | 1,127  | 1,302  | 1,376  |
| May   | 1,084  | 1,138  | 1,203  | 1,223  | 1,169  | 1,512  | 1,577  |
| June  | 1,121  | 1,208  | 1,183  | 1,233  | 1,310  | 1,431  | 1,509  |
| July  | 1,099  | 1,214  | 1,234  | 1,271  | 1,366  | 1,546  | 1,575  |
| Aug   | 1,132  | 1,183  | 1,218  | 1,332  | 1,338  | 1,641  | 1,557  |
| Sept  | 1,118  | 1,091  | 1,095  | 1,245  | 1,277  | 1,563  | 1,422  |
| Oct   | 1,083  | 1,088  | 1,183  | 1,163  | 1,348  | 1,551  | 1,413  |
| Nov   | 983    | 1,074  | 1,134  | 1,224  | 1,285  | 1,570  | 1,440  |
| Dec   | 1,085  | 1,177  | 1,222  | 1,211  | 1,622  | 1,713  | 1,615  |
| Avg   | 1,073  | 1,117  | 1,163  | 1,221  | 1,273  | 1,485  | 1,485  |
| TOTAL | 12,881 | 13,408 | 13,957 | 14,653 | 15,272 | 17,814 | 17,815 |