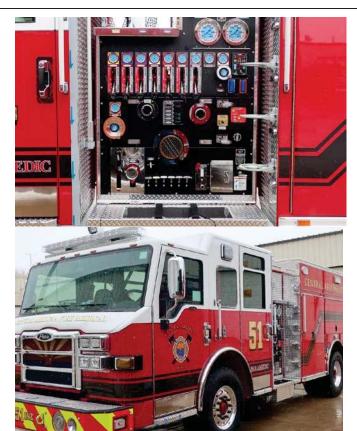

#### **NEW TYPE 1 ENGINES:**

The new pumpers have been inspected. All went well, with only a few minor changes to the truck. After inspection, the items noted are taken care of at the Pierce factory. I recently received a spreadsheet showing our noted issues and the repairs performed. The last communication with Pierce was the vehicles had left the factory and were on their way to

### REPORTED TO THE CENTRAL ARIZONA FIRE AND MEDICAL AUTHORITY BOARD OF DIRECTORS

Arizona. Once in Arizona, Hughes Fire in Phoenix will go over the trucks once again, detail them and then deliver them to us. We hope to have them before the end of the month.