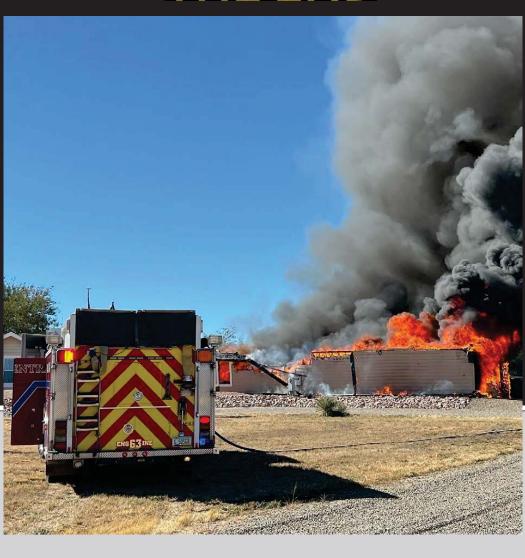

### **Training**By Training Chief Parra

As the weather becomes warmer the focus of training also shifts toward wildland firefighting operations. We concluded the January/February quarterly training which focused on Live Fire Operations and transitioned into the wildland training for March/April. The training reviews firefighter safety, fire shelter deployment, and focuses on pump and roll operations. This training is being held at CARTA and will be taught by Prescott and CAFMA Training Officers.

The Wildfire Academy which is hosted at the Emery Riddle Aeronautical University took place March 13-17. This is an excellent opportunity for our personnel to attend training that is at times difficult to locate. In one location there are firefighters from around the country taking courses together. This offers an excellent educational experience as well as networking opportunity. We have numerous personnel from CAFMA that are taking courses, instructing courses, as well participating in the management of the Wildfire Academy.