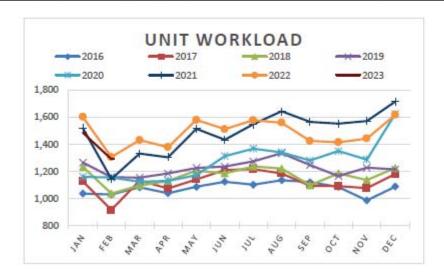

# Total Calls by Unit Response 4 Year Comparison

The workload includes calls CAFMA engines ran in CAFMA districts and other jurisdictions. (Prescott, Williamson Valley, Walker, and all Out-of-District)