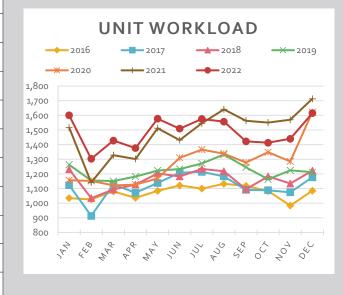

### **CAFMA Call Volume by Month**

|       | 2016   | 2017   | 2018   | 2019   | 2020   | 2021   | 2022   |
|-------|--------|--------|--------|--------|--------|--------|--------|
| Jan   | 1,034  | 1,123  | 1,231  | 1,263  | 1,157  | 1,516  | 1,600  |
| Feb   | 1,026  | 913    | 1,034  | 1,155  | 1,152  | 1,141  | 1,303  |
| March | 1,080  | 1,128  | 1,093  | 1,151  | 1,121  | 1,328  | 1,428  |
| April | 1,036  | 1,071  | 1,127  | 1,182  | 1,127  | 1,302  | 1,376  |
| May   | 1,084  | 1,138  | 1,203  | 1,223  | 1,169  | 1,512  | 1,577  |
| June  | 1,121  | 1,208  | 1,183  | 1,233  | 1,310  | 1,431  | 1,509  |
| July  | 1,099  | 1,214  | 1,234  | 1,271  | 1,366  | 1,546  | 1,575  |
| Aug   | 1,132  | 1,183  | 1,218  | 1,332  | 1,338  | 1,641  | 1,557  |
| Sept  | 1,118  | 1,091  | 1,095  | 1,245  | 1,277  | 1,563  | 1,422  |
| Oct   | 1,083  | 1,088  | 1,183  | 1,163  | 1,348  | 1,551  | 1,413  |
| Nov   | 983    | 1,074  | 1,134  | 1,224  | 1,285  | 1,570  | 1,440  |
| Dec   | 1,085  | 1,177  | 1,222  | 1,211  | 1,622  | 1,713  | 1,615  |
| Avg   | 1,073  | 1,117  | 1,163  | 1,221  | 1,273  | 1,485  | 1,485  |
| TOTAL | 12,881 | 13,408 | 13,957 | 14,653 | 15,272 | 17,814 | 17,815 |