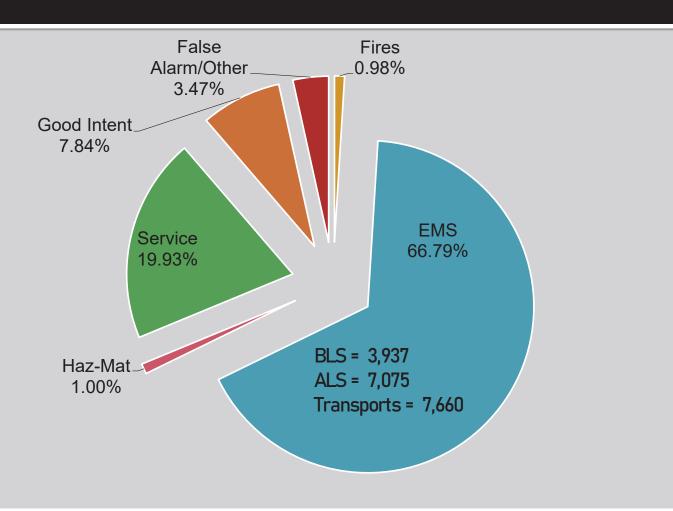

### 3 – Year Comparison

|                                 | 2020   | 2021   | 2022   |
|---------------------------------|--------|--------|--------|
| Total Call Volume (In-District) | 13,016 | 15,146 | 14,946 |
| TOTAL FIRES                     | 159    | 156    | 146    |
| Structure                       | 15     | 10     | 10     |
| Structure; confined             | 37     | 32     | 35     |
| Mobile/Portable Structure       | 12     | 20     | 20     |
| Vehicle                         | 26     | 25     | 15     |
| Wildland/Brush/Grass            | 41     | 42     | 44     |
| Trash/Other                     | 28     | 27     | 22     |
| EMS                             | 8,418  | 10,102 | 9,983  |
| OTHER                           | 4,135  | 4,893  | 4,813  |
| Automatic Aid:                  |        |        |        |
| PFD to CAFMA                    | 804    | 890    | 864    |
| CAFMA to PFD                    | 1,469  | 1,706  | 1,761  |

### **CAFMA Calls by Category**

| INCIDENT SERIES                        | TOTAL |
|----------------------------------------|-------|
| 100 Fire                               | 146   |
| 200 Overpressure/Explosion/Overheat    | 4     |
| 300 EMS/Rescue                         | 9,983 |
| 400 Hazardous Condition                | 149   |
| 500 Service Call                       | 2,978 |
| 600 Good Intent Call                   | 1,172 |
| 700 False Alarm/False Call             | 502   |
| 800 Severe Weather/Natural Disaster    | 10    |
| 900 Special Incident/Citizen Complaint | 2     |