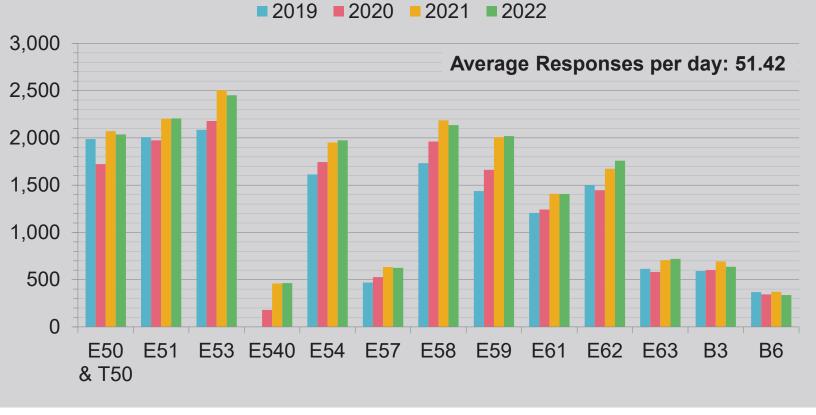

# Total Calls by Unit Response 4 Year Comparison

The workload includes calls CAFMA engines ran in CAFMA districts and other jurisdictions. (Prescott, Williamson Valley, Walker, and all Out-of-District)

## **Engine Response Reliability**

|         |        |        |        |        |        | *      |        |        |        |        |
|---------|--------|--------|--------|--------|--------|--------|--------|--------|--------|--------|
|         |        |        |        |        |        |        |        |        |        |        |
| Engine  | E50    | E51    | E53    | E54    | E57    | E58    | E59    | E61    | E62    | E63    |
| 1st Qtr | 76.99% | 67.73% | 74.91% | 86.06% | 89.68% | 76.28% | 85.95% | 80.90% | 79.09% | 91.13% |
| 2nd Qtr | 67.25% | 69.11% | 77.59% | 88.85% | 87.39% | 73.41% | 86.05% | 80.00% | 77.07% | 90.08% |
| 3rd Qtr | 71.53% | 70.29% | 75.00% | 86.52% | 89.78% | 78.49% | 87.80% | 82.20% | 83.47% | 93.38% |
| 4th Qtr | 65.56% | 66.01% | 70.41% | 86.65% | 86.16% | 75.74% | 84.21% | 75.32% | 78.87% | 87.50% |
| 2022    | 70.05% | 68.29% | 74.49% | 87.04% | 88.17% | 76.12% | 86.02% | 79.44% | 79.46% | 90.60% |
|         |        |        |        | 75 2 4 |        |        |        |        |        |        |

### **Unit Hour Utilization**

| Unit  | Call   | Daily   | Unit Hour   |
|-------|--------|---------|-------------|
| Oilit | Volume | Average | Utilization |
| E50   | 2,037  | 5.58    | 28.58%      |
| E51   | 2,206  | 6.04    | 26.74%      |
| E53   | 2,451  | 6.72    | 28.73%      |
| E540  | 464    | 2.32    | 55.27%      |
| E54   | 1,975  | 5.41    | 25.27%      |
| E57   | 624    | 1.71    | 17.43%      |
| E58   | 2,135  | 5.85    | 26.39%      |
| E59   | 2,019  | 5.53    | 26.38%      |
| E61   | 1,406  | 3.85    | 21.48%      |
| E62   | 1,759  | 4.82    | 28.60%      |
| E63   | 720    | 1.97    | 21.63%      |