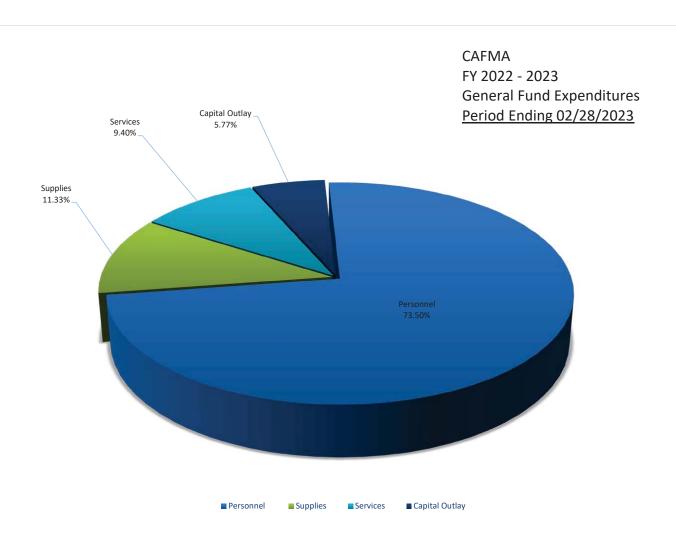

- A. Approve Regular Session Minutes February 27, 2023
- B. Approve General Fund Financial Statements
- C. Approve Fire Protection Agreements: Schuler