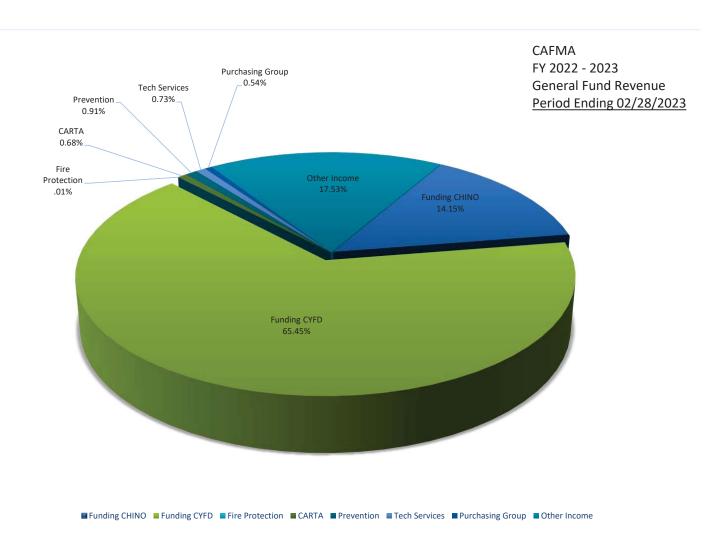

- A. Approve Regular Session Minutes February 27, 2023
- B. Approve General Fund Financial Statements
- C. Approve Fire Protection Agreements: Schuler