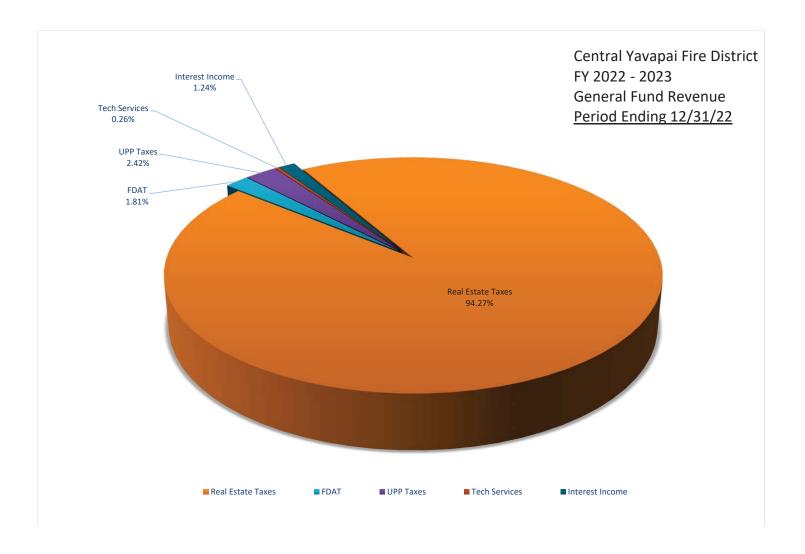

# CENTRAL YAVAPAI FIRE DISTRICT REVENUE GRAPH DATA

|                   | Revenue         | Budget           | %      |
|-------------------|-----------------|------------------|--------|
| Real Estate Taxes | \$<br>1,843,989 | \$<br>22,943,481 | 94.27  |
| FDAT              | \$<br>35,365    | \$<br>400,000    | 1.81   |
| UPP Taxes         | \$<br>47,277    | \$<br>-          | 2.42   |
| Tech Services     | \$<br>5,124     | \$<br>55,668     | 0.26   |
| Interest Income   | \$<br>24,306    | \$<br>-          | 1.24   |
| Other Income      | \$<br>-         | \$<br>-          | 0.00   |
| TOTALS:           | \$<br>1,956,061 | \$<br>23,399,149 | 100.00 |