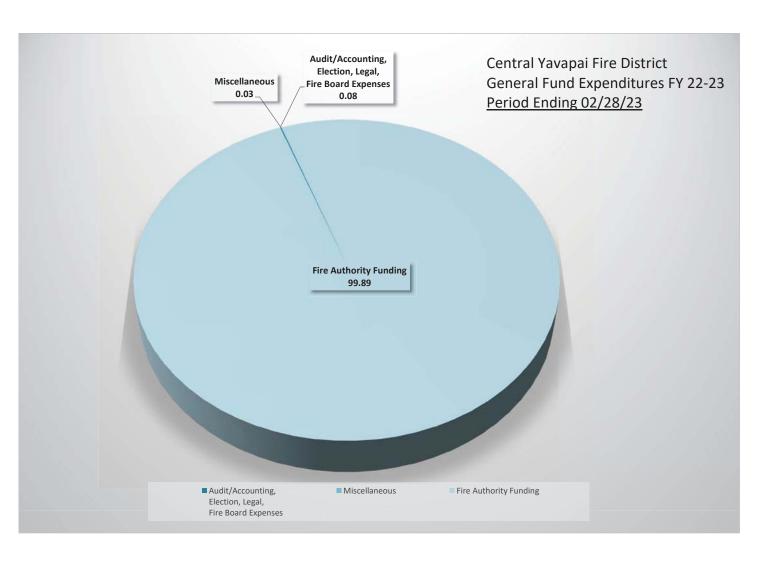

# CENTRAL YAVAPAI FIRE DISTRICT EXPENSE GRAPH DATA

|                                                              | Expense     | Budget           | %      |
|--------------------------------------------------------------|-------------|------------------|--------|
| Audit/Accounting,<br>Election, Legal,<br>Fire Board Expenses | \$0         | \$<br>13,500     | 0.00   |
| Miscellaneous                                                | \$1         | \$<br>-          | 0.00   |
| Other Prof. Services                                         | \$0         | \$<br>85,000     | 0.00   |
| Fire Authority Funding                                       | \$2,665,223 | \$<br>23,300,649 | 100.00 |
| TOTAL:                                                       | \$2,665,223 | \$<br>23,399,149 | 100.00 |