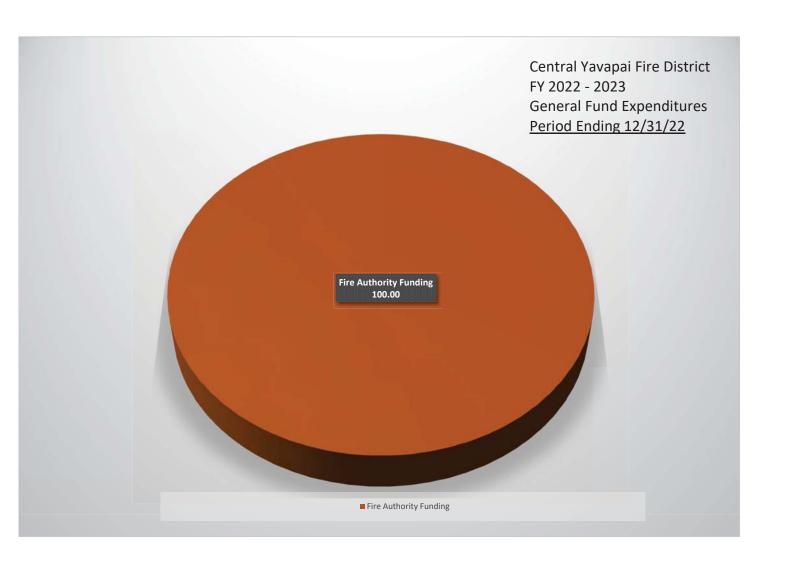

# CENTRAL YAVAPAI FIRE DISTRICT EXPENSE GRAPH DATA

|                                                              | Expense     | Budget           | %      |
|--------------------------------------------------------------|-------------|------------------|--------|
| Audit/Accounting,<br>Election, Legal,<br>Fire Board Expenses | \$0         | \$<br>13,500     | 0.00   |
| Miscellaneous                                                | \$1         | \$<br>-          | 0.00   |
| Other Prof. Services                                         | \$0         | \$<br>85,000     | 0.00   |
| Fire Authority Funding                                       | \$2,665,223 | \$<br>23,300,649 | 100.00 |
| TOTAL:                                                       | \$2,665,223 | \$<br>23,399,149 | 100.00 |