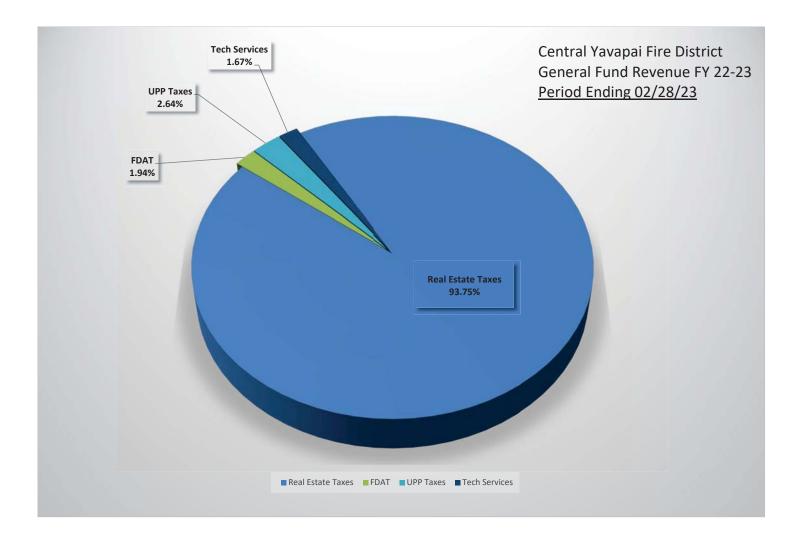

# CENTRAL YAVAPAI FIRE DISTRICT REVENUE GRAPH DATA

|                   | Revenue         | Budget           | %      |
|-------------------|-----------------|------------------|--------|
| Real Estate Taxes | \$<br>1,843,989 | \$<br>22,943,481 | 94.27  |
| FDAT              | \$<br>35,365    | \$<br>400,000    | 1.81   |
| UPP Taxes         | \$<br>47,277    | \$<br>-          | 2.42   |
| Tech Services     | \$<br>5,124     | \$<br>55,668     | 0.26   |
| Interest Income   | \$<br>24,306    | \$<br>-          | 1.24   |
| Other Income      | \$<br>-         | \$<br>-          | 0.00   |
| TOTALS:           | \$<br>1,956,061 | \$<br>23,399,149 | 100.00 |