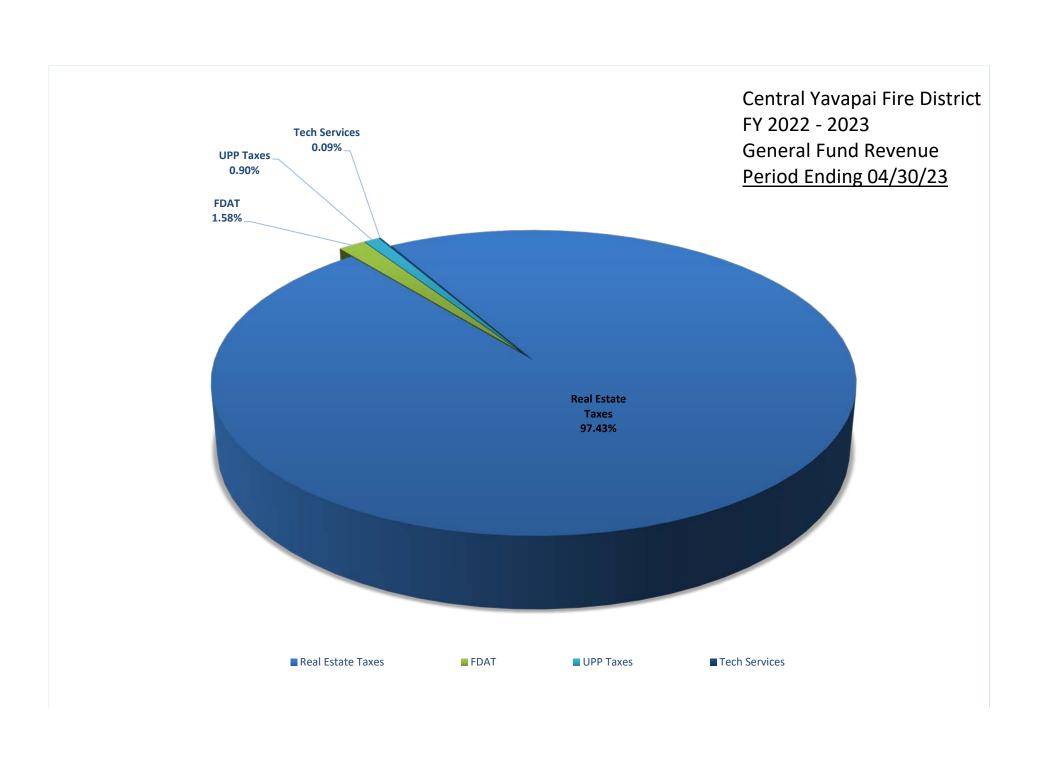

# CENTRAL YAVAPAI FIRE DISTRICT REVENUE GRAPH DATA

|                   | Revenue         | Budget           | %      |
|-------------------|-----------------|------------------|--------|
| Real Estate Taxes | \$<br>5,799,035 | \$<br>22,943,481 | 97.43  |
| FDAT              | \$<br>93,760    | \$<br>400,000    | 1.58   |
| UPP Taxes         | \$<br>53,409    | \$<br>-          | 0.90   |
| Tech Services     | \$<br>5,124     | \$<br>55,668     | 0.09   |
| Interest Income   | \$<br>-         | \$<br>-          | 0.00   |
| Other Income      | \$<br>-         | \$<br>-          | 0.00   |
| TOTALS:           | \$<br>5,951,328 | \$<br>23,399,149 | 100.00 |