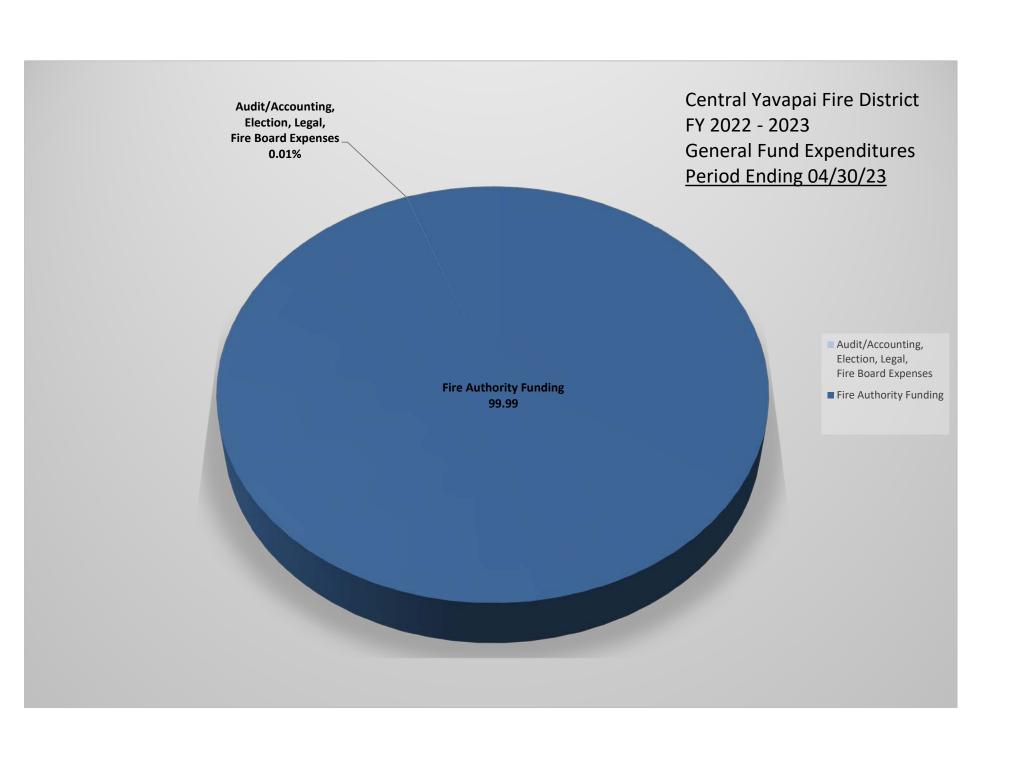

# CENTRAL YAVAPAI FIRE DISTRICT EXPENSE GRAPH DATA

|                                                              | Expense   | Budget           | %      |
|--------------------------------------------------------------|-----------|------------------|--------|
| Audit/Accounting,<br>Election, Legal,<br>Fire Board Expenses | \$65      | \$<br>13,500     | 0.01   |
| Miscellaneous                                                | \$0       | \$<br>-          | 0.00   |
| Other Prof. Services                                         | \$0       | \$<br>85,000     | 0.00   |
| Fire Authority Funding                                       | \$626,462 | \$<br>23,300,649 | 99.99  |
| TOTAL:                                                       | \$626,526 | \$<br>23,399,149 | 100.00 |