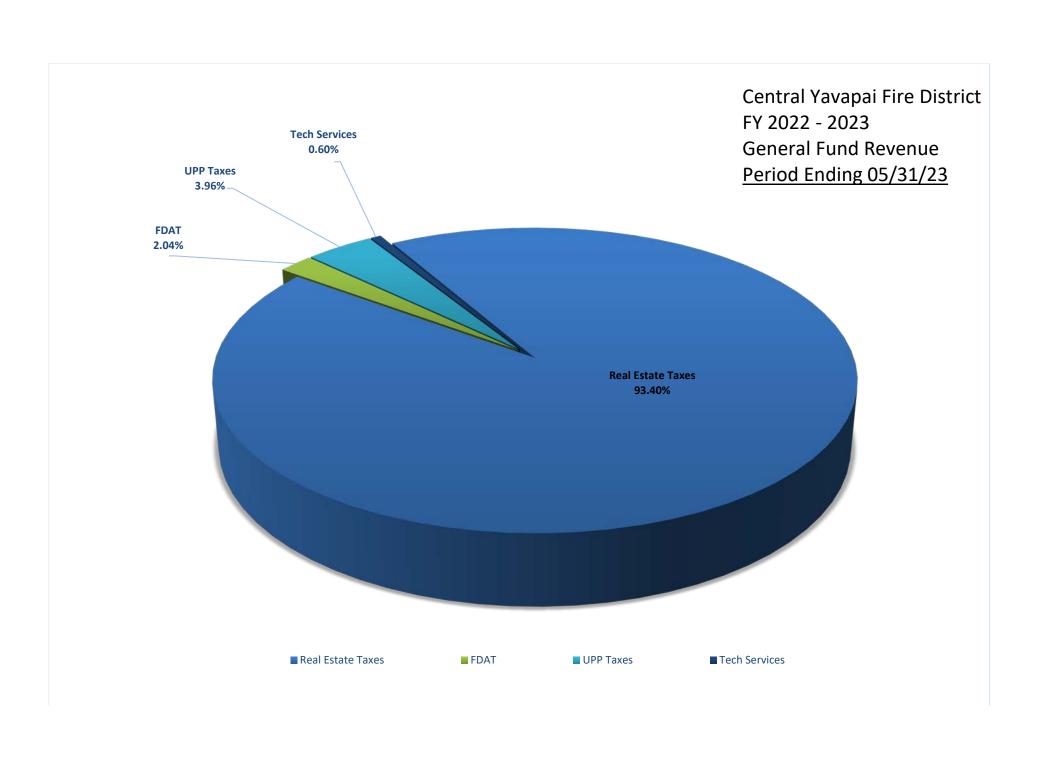

### CENTRAL YAVAPAI FIRE DISTRICT REVENUE GRAPH DATA

|                   | I  | Revenue | Budget           | %      |
|-------------------|----|---------|------------------|--------|
| Real Estate Taxes | \$ | 803,246 | \$<br>22,943,481 | 93.40  |
| FDAT              | \$ | 17,519  | \$<br>400,000    | 2.04   |
| UPP Taxes         | \$ | 34,089  | \$<br>-          | 3.96   |
| Tech Services     | \$ | 5,124   | \$<br>55,668     | 0.60   |
| Interest Income   | \$ | -       | \$<br>-          | 0.00   |
| Other Income      | \$ | -       | \$<br>-          | 0.00   |
| TOTALS:           | \$ | 859,978 | \$<br>23,399,149 | 100.00 |