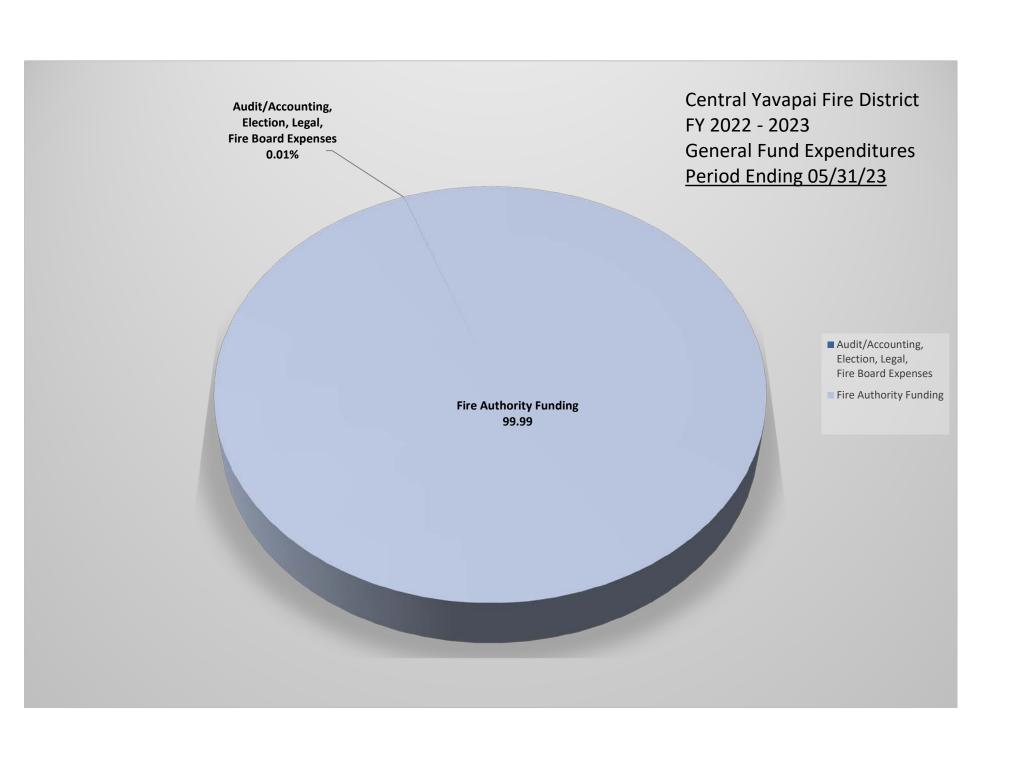

### CENTRAL YAVAPAI FIRE DISTRICT EXPENSE GRAPH DATA

|                                                              | Expense     | Budget           | %      |
|--------------------------------------------------------------|-------------|------------------|--------|
| Audit/Accounting,<br>Election, Legal,<br>Fire Board Expenses | \$571       | \$<br>13,500     | 0.01   |
| Miscellaneous                                                | \$3         | \$<br>-          | 0.00   |
| Other Prof. Services                                         | \$0         | \$<br>85,000     | 0.00   |
| Fire Authority Funding                                       | \$5,951,328 | \$<br>23,300,649 | 99.99  |
| TOTAL:                                                       | \$5,951,901 | \$<br>23,399,149 | 100.00 |