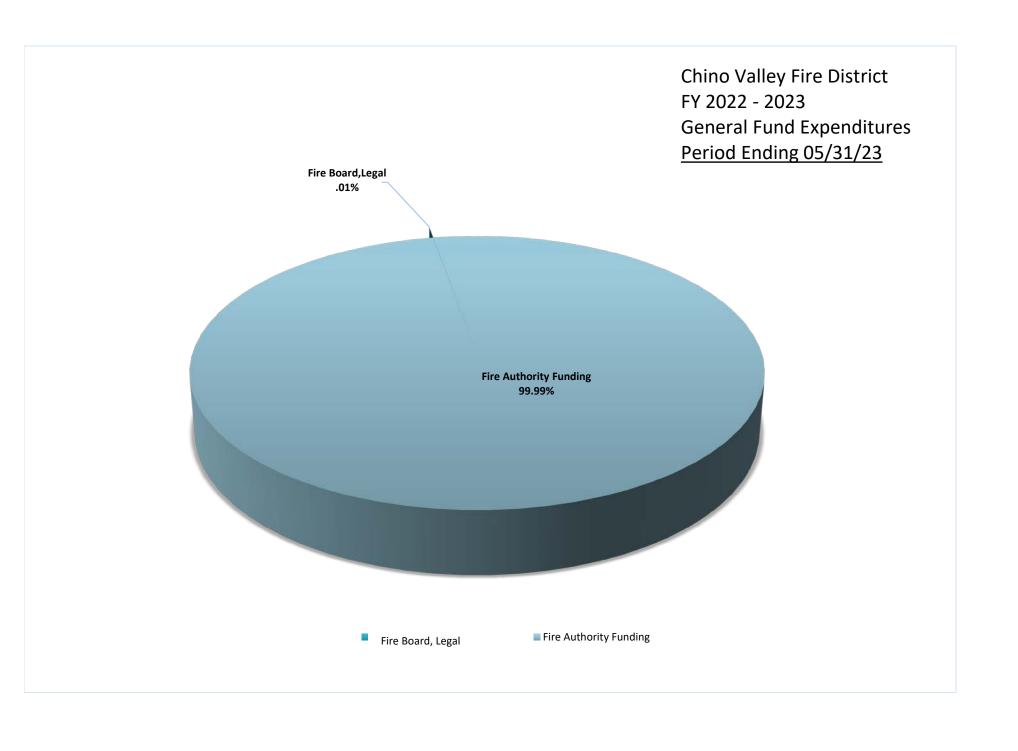

# CHINO VALLEY FIRE DISTRICT EXPENSE GRAPH DATA

|                                      |          | Revenue        |          | Budget         | %          |
|--------------------------------------|----------|----------------|----------|----------------|------------|
| Fire Board, Legal,<br>Finance, Other | \$       | 158            | \$       | 44,500         | 0.01       |
| Miscellaneous Fire Authority Funding | \$<br>\$ | -<br>1,408,971 | \$<br>\$ | -<br>5,575,524 | -<br>99.99 |
| TOTALS:                              | \$       | 1,409,128      | \$       | 5,620,024      | 100.00     |