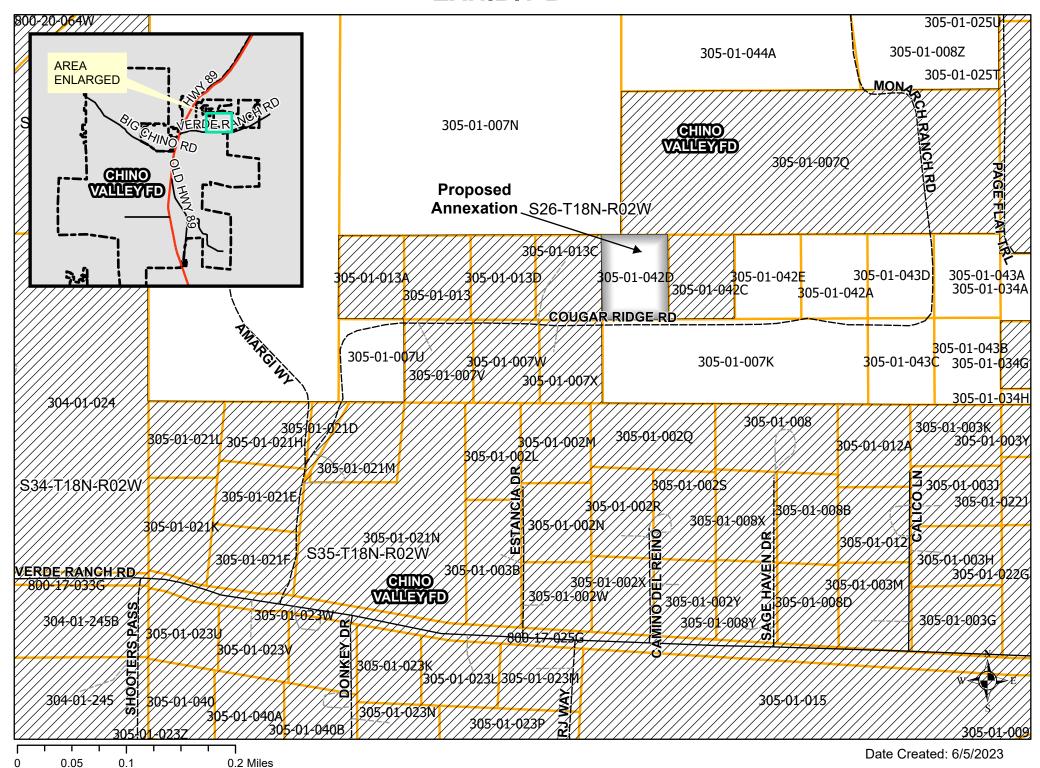

- A. Approve Regular Session Minutes May 22, 2023
- B. Approve Joint Meeting Minutes May 22, 2023
- C. Approve General Fund Financial Statements
- D. Approve Bond Debt Service Financials
- E. Approve Annexation and Resolution 2023-02, Fulton-Gorton, Parcel 305-01-042D
- 5. PUBLIC HEARING FISCAL YEAR 2023-2024 BUDGET
- 6. NEW BUSINESS