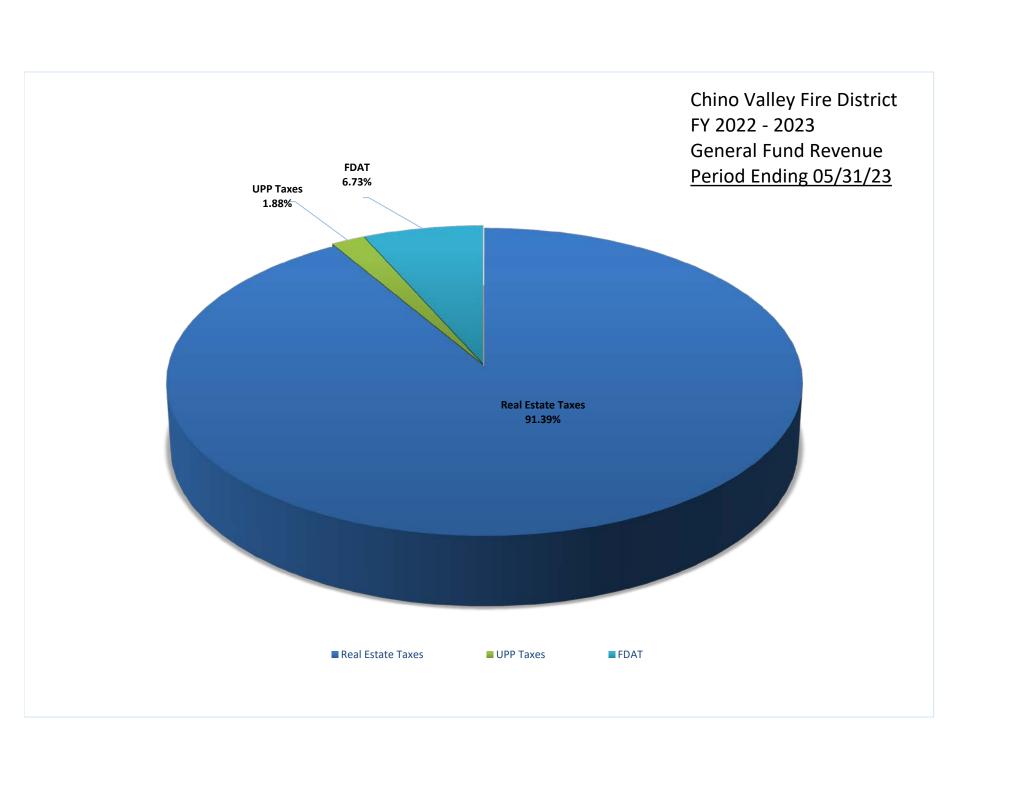

# CHINO VALLEY FIRE DISTRICT REVENUE GRAPH DATA

|                   | F  | Revenue | Budget          | %      |
|-------------------|----|---------|-----------------|--------|
| Real Estate Taxes | \$ | 237,721 | \$<br>5,218,024 | 91.39  |
| UPP Taxes         | \$ | 4,904   | \$<br>-         | 1.88   |
| FDAT              | \$ | 17,519  | \$<br>400,000   | 6.73   |
| Interest Income   | \$ | -       | \$<br>-         | 0.00   |
| Other Income      | \$ | -       | \$<br>2,000     | 0.00   |
| TOTALS:           | \$ | 260,143 | \$<br>5,620,024 | 100.00 |