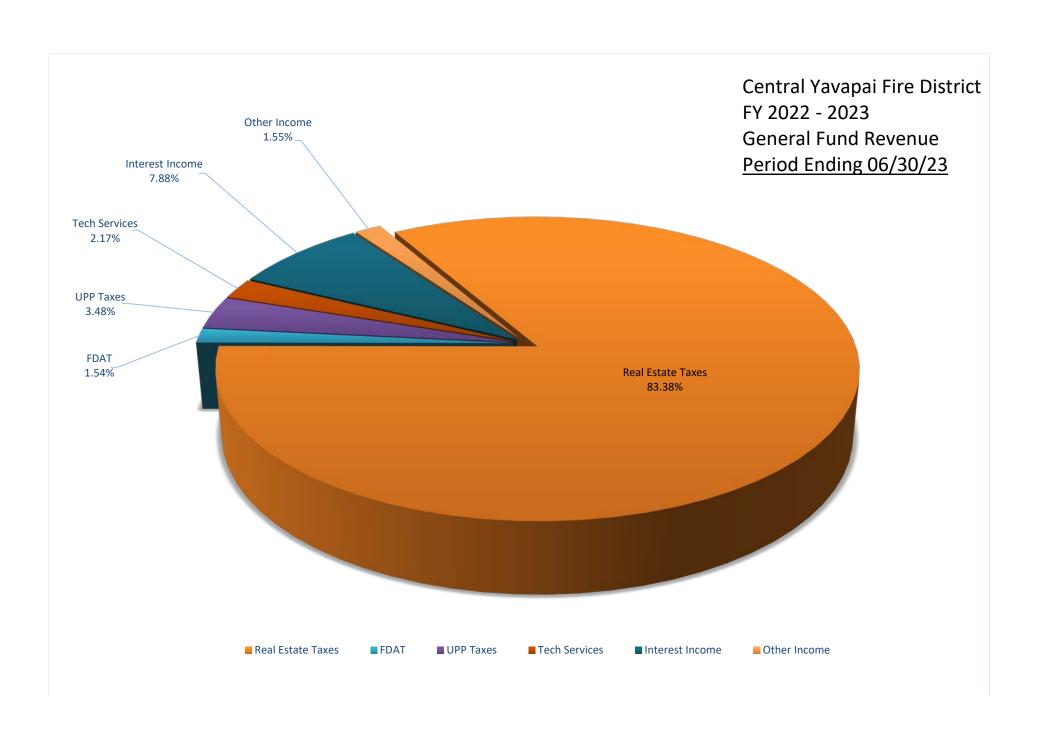

# CENTRAL YAVAPAI FIRE DISTRICT REVENUE GRAPH DATA

|                   | F  | Revenue | Budget           | %      |
|-------------------|----|---------|------------------|--------|
| Real Estate Taxes | \$ | 197,178 | \$<br>22,943,481 | 83.38  |
| FDAT              | \$ | 3,648   | \$<br>400,000    | 1.54   |
| UPP Taxes         | \$ | 8,223   | \$<br>-          | 3.48   |
| Tech Services     | \$ | 5,124   | \$<br>55,668     | 2.17   |
| Interest Income   | \$ | 18,622  | \$<br>-          | 7.88   |
| Other Income      | \$ | 3,657   | \$<br>-          | 1.55   |
| TOTALS:           | \$ | 236,452 | \$<br>23,399,149 | 100.00 |