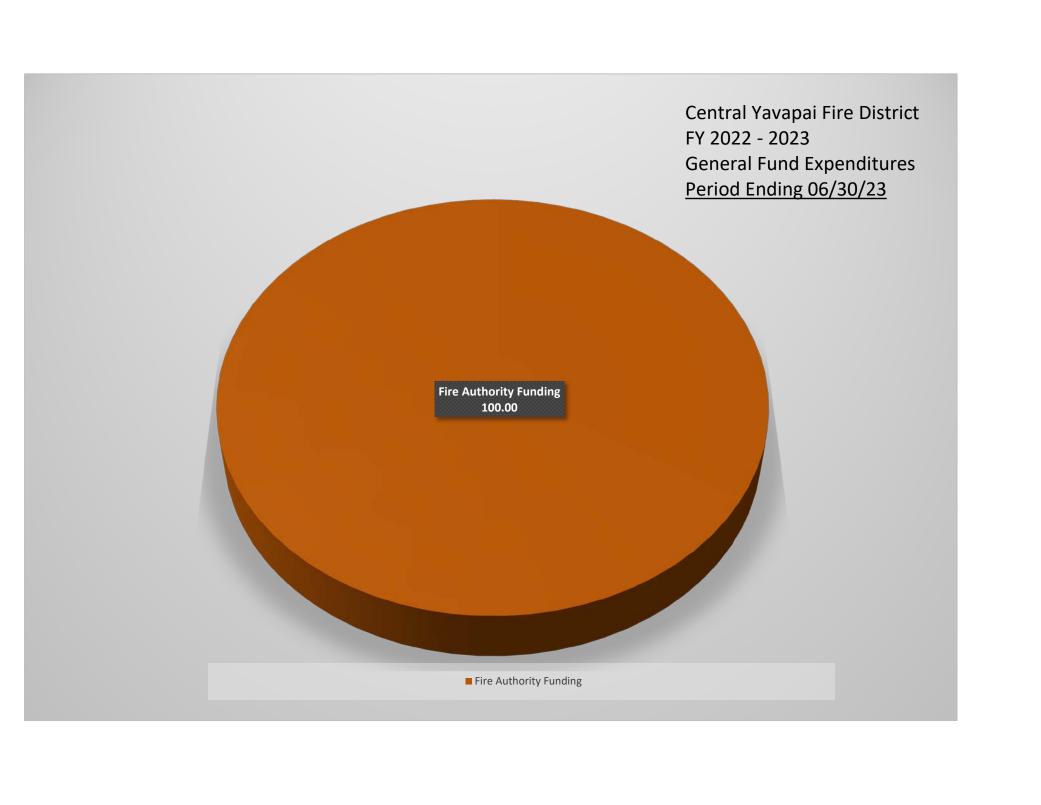

# CENTRAL YAVAPAI FIRE DISTRICT EXPENSE GRAPH DATA

|                                                              | Expense   | Budget           | %      |
|--------------------------------------------------------------|-----------|------------------|--------|
| Audit/Accounting,<br>Election, Legal,<br>Fire Board Expenses | \$0       | \$<br>13,500     | 0.00   |
| Miscellaneous                                                | \$0       | \$<br>-          | 0.00   |
| Other Prof. Services                                         | \$0       | \$<br>85,000     | 0.00   |
| Fire Authority Funding                                       | \$859,978 | \$<br>23,300,649 | 100.00 |
| TOTAL:                                                       | \$859,978 | \$<br>23,399,149 | 100.00 |