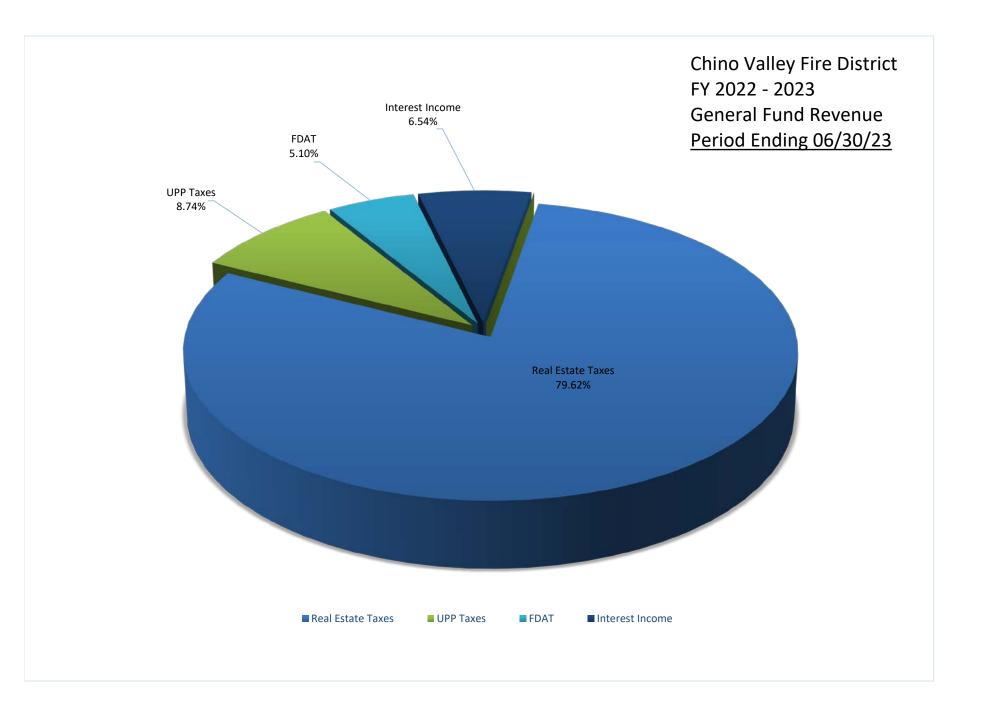

### CHINO VALLEY FIRE DISTRICT REVENUE GRAPH DATA

|                   | R  | evenue | Budget          | %      |
|-------------------|----|--------|-----------------|--------|
| Real Estate Taxes | \$ | 56,985 | \$<br>5,218,024 | 79.62  |
| UPP Taxes         | \$ | 6,255  | \$<br>-         | 8.74   |
| FDAT              | \$ | 3,648  | \$<br>400,000   | 5.10   |
| Interest Income   | \$ | 4,683  | \$<br>-         | 6.54   |
| Other Income      | \$ | -      | \$<br>2,000     | 0.00   |
| TOTALS:           | \$ | 71,571 | \$<br>5,620,024 | 100.00 |