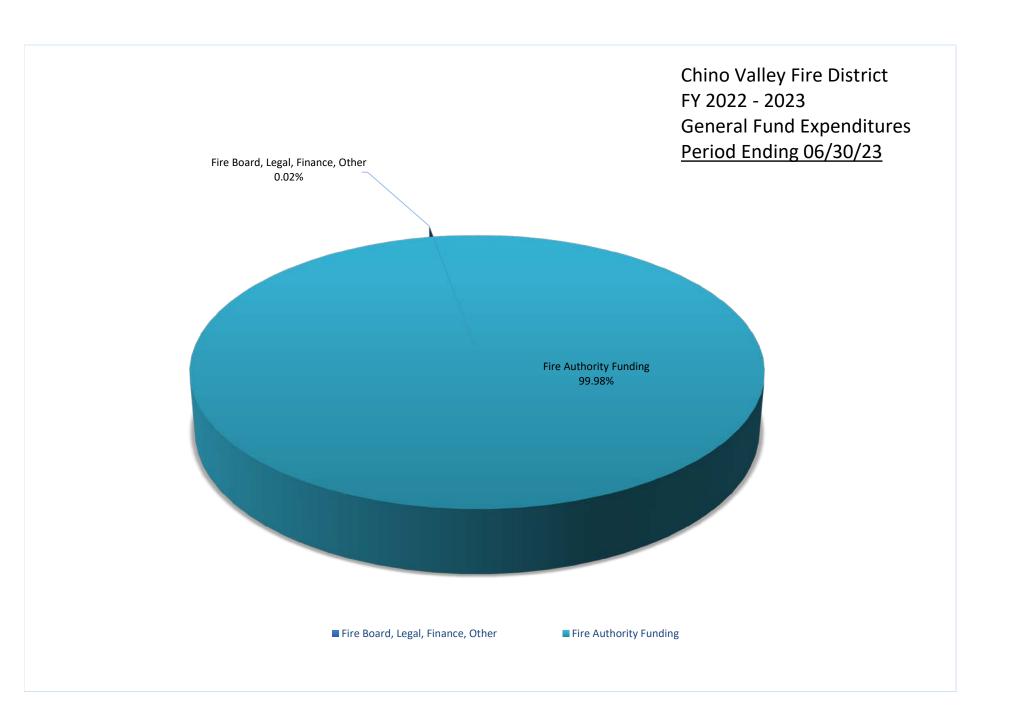

### CHINO VALLEY FIRE DISTRICT EXPENSE GRAPH DATA

|                                         |          | Revenue      |          | Budget         | %          |
|-----------------------------------------|----------|--------------|----------|----------------|------------|
| Fire Board, Legal,<br>Finance, Other    | \$       | 46           | \$       | 44,500         | 0.02       |
| Miscellaneous<br>Fire Authority Funding | \$<br>\$ | -<br>260,143 | \$<br>\$ | -<br>5,575,524 | -<br>99.98 |
| TOTALS:                                 | \$       | 260,190      | \$       | 5,620,024      | 100.00     |