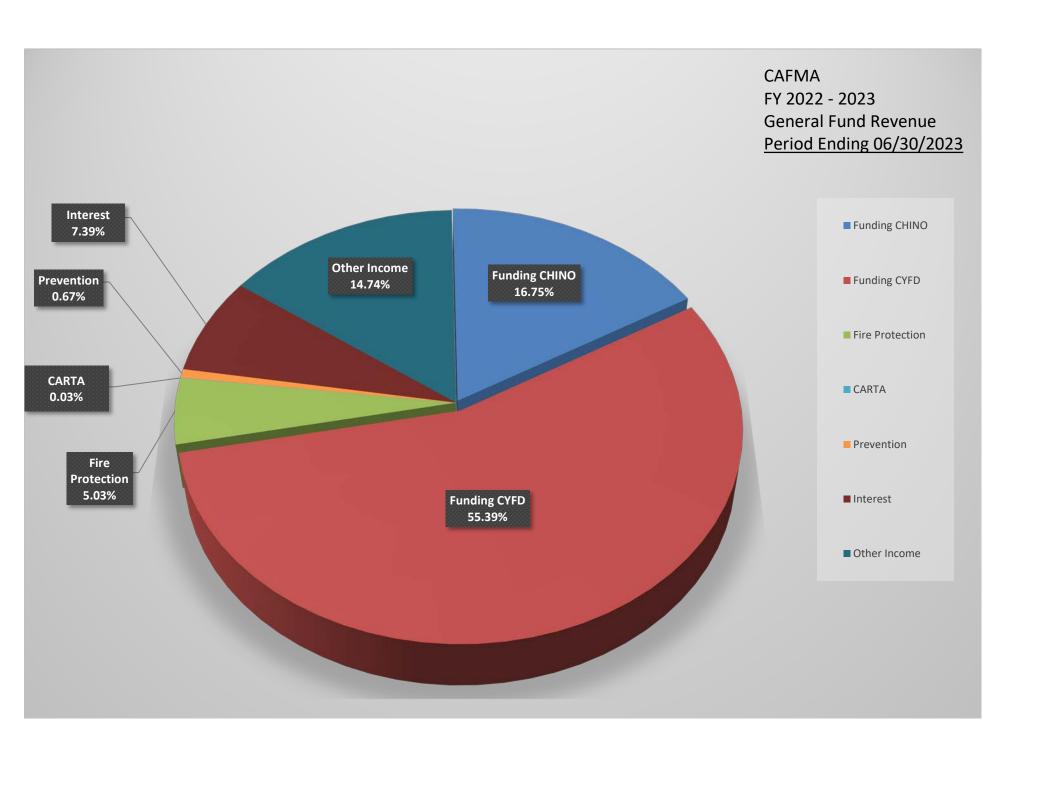

### CENTRAL ARIZONA FIRE AND MEDICAL AUTHORITY REVENUE GRAPH DATA

|                   |                 | YTD              |        |
|-------------------|-----------------|------------------|--------|
|                   | Revenue         | Budget           | %      |
| Funding CHINO     | \$<br>260,143   | \$<br>5,575,524  | 16.75  |
| Funding CYFD      | \$<br>859,978   | \$<br>23,300,649 | 55.39  |
| Fire Protection   | \$<br>78,085    | \$<br>180,000    | 5.03   |
| Fleet             | \$<br>-         | \$<br>40,000     | 0.00   |
| CARTA             | \$<br>488       | \$<br>41,000     | 0.03   |
| Prevention        | \$<br>10,470    | \$<br>81,730     | 0.67   |
| Tech Services     | \$<br>-         | \$<br>185,497    | 0.00   |
| Interest          | \$<br>114,816   | \$<br>50,000     | 7.39   |
| Purchasing Group  | \$<br>-         | \$<br>210,000    | 0.00   |
| Ambulance Revenue | \$<br>-         | \$<br>2,000,000  | 0.00   |
| Other Income      | \$<br>228,975   | \$<br>1,456,635  | 14.74  |
| TOTALS:           | \$<br>1,552,955 | \$<br>33,121,035 | 100.00 |