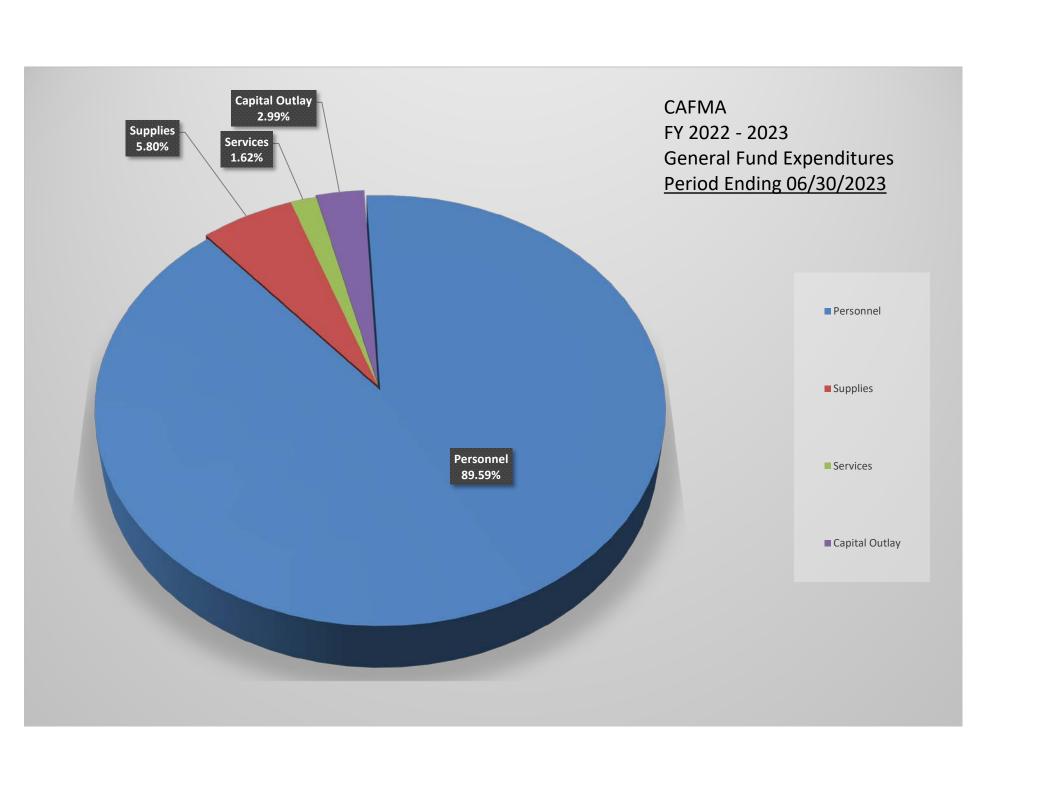

### CENTRAL ARIZONA FIRE AND MEDICAL AUTHORITY EXPENSE GRAPH DATA

|                |                 | YTD              |        |
|----------------|-----------------|------------------|--------|
|                | Expense         | Budget           | %      |
| Personnel      | \$<br>4,555,287 | \$<br>26,193,200 | 89.59  |
| Supplies       | \$<br>295,114   | \$<br>2,853,724  | 5.80   |
| Services       | \$<br>82,483    | \$<br>3,300,318  | 1.62   |
| Capital Outlay | \$<br>152,180   | \$<br>1,335,893  | 2.99   |
| TOTAL:         | \$<br>5,085,064 | \$<br>33,683,135 | 100.00 |