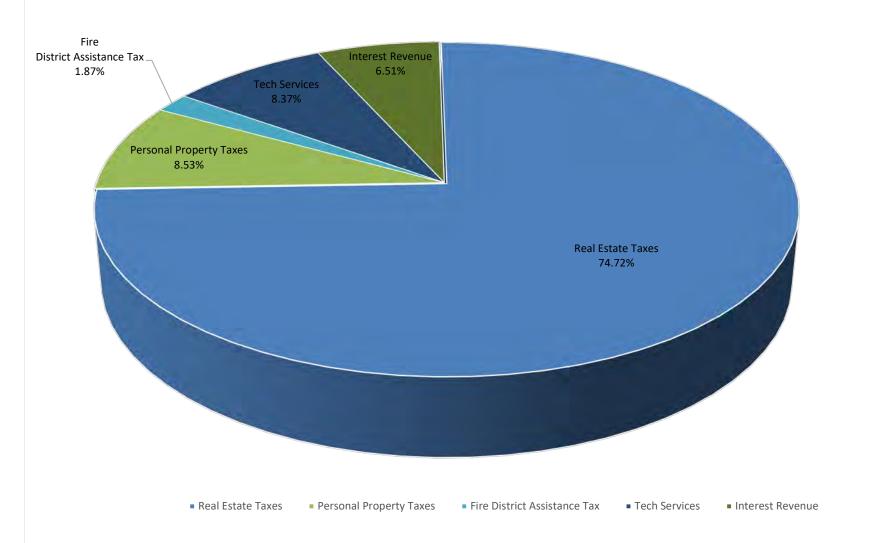

| Deposits Per Bank Statement:  |                  |
|-------------------------------|------------------|
| Real Estate Taxes:            | \$<br>197,177.97 |
| Personal Property Taxes:      | \$<br>8,222.80   |
| Fire District Assistance Tax: | \$<br>3,648.33   |
| Interest Income:              | \$<br>18,621.88  |
| Fire District Deposits:       | \$<br>8,780.63   |
| Outstanding Deposits:         | \$<br>-          |
| Other:                        | \$<br>-          |
| Other:                        | \$<br>-          |
|                               |                  |
| Ending Balance:               | \$<br>236,451.61 |

### CENTRAL YAVAPAI FIRE DISTRICT GENERAL FUND - JUNE 2023

| TOTAL:                  | \$<br>236,451.61 |
|-------------------------|------------------|
| Other:                  | \$<br>-          |
| Fire District Deposits: | \$<br>8,780.63   |
| nterest Received:       | \$<br>18,621.88  |
| DAT:                    | \$<br>3,648.33   |
| UPP Taxes:              | \$<br>8,222.80   |
| Real Estate Taxes:      | \$<br>197,177.97 |