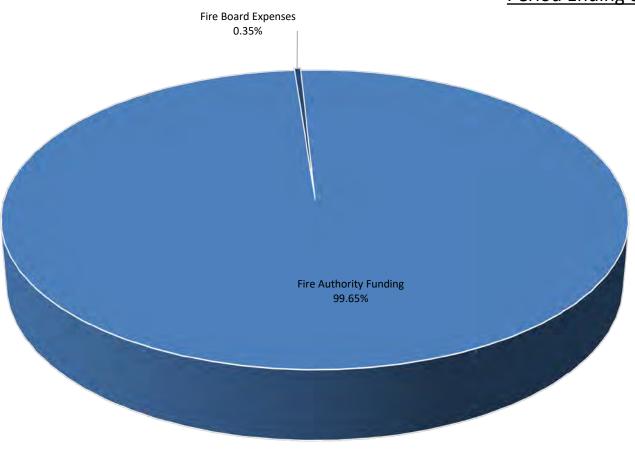

| Transferred to CAFMA: Fire Authority Funding | \$ | 859,978.27 |  |
|----------------------------------------------|----|------------|--|
|----------------------------------------------|----|------------|--|