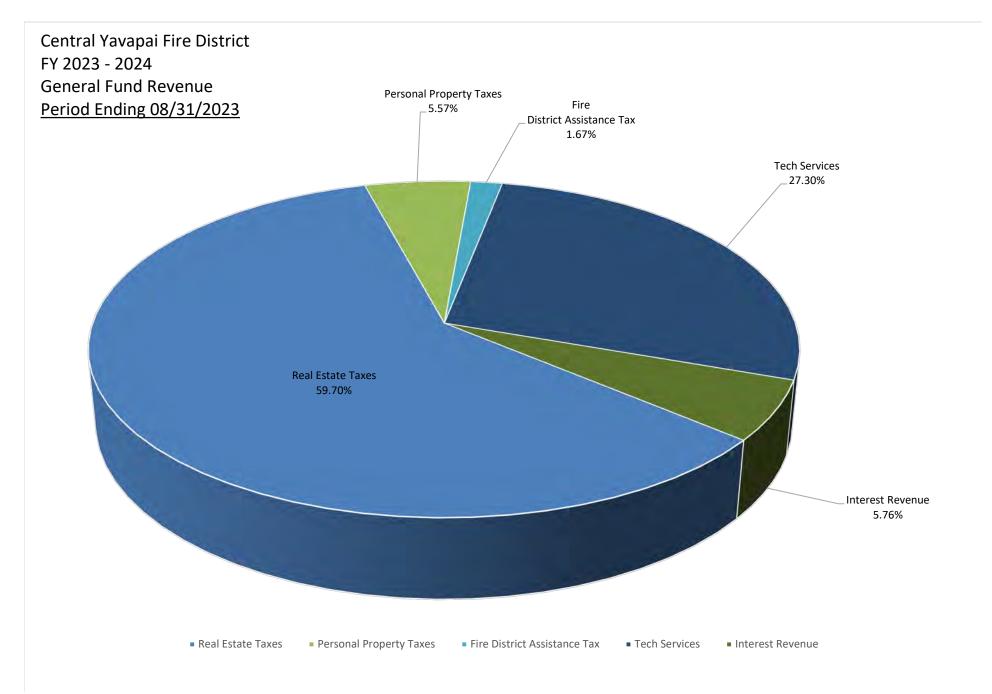

# CENTRAL YAVAPAI FIRE DISTRICT REVENUE GRAPH DATA

|                   | F  | Revenue | Budget           | %      |
|-------------------|----|---------|------------------|--------|
| Real Estate Taxes | \$ | 197,178 | \$<br>22,943,481 | 83.38  |
| FDAT              | \$ | 3,648   | \$<br>400,000    | 1.54   |
| UPP Taxes         | \$ | 8,223   | \$<br>-          | 3.48   |
| Tech Services     | \$ | 5,124   | \$<br>55,668     | 2.17   |
| Interest Income   | \$ | 18,622  | \$<br>-          | 7.88   |
| Other Income      | \$ | 3,657   | \$<br>-          | 1.55   |
| TOTALS:           | \$ | 236,452 | \$<br>23,399,149 | 100.00 |