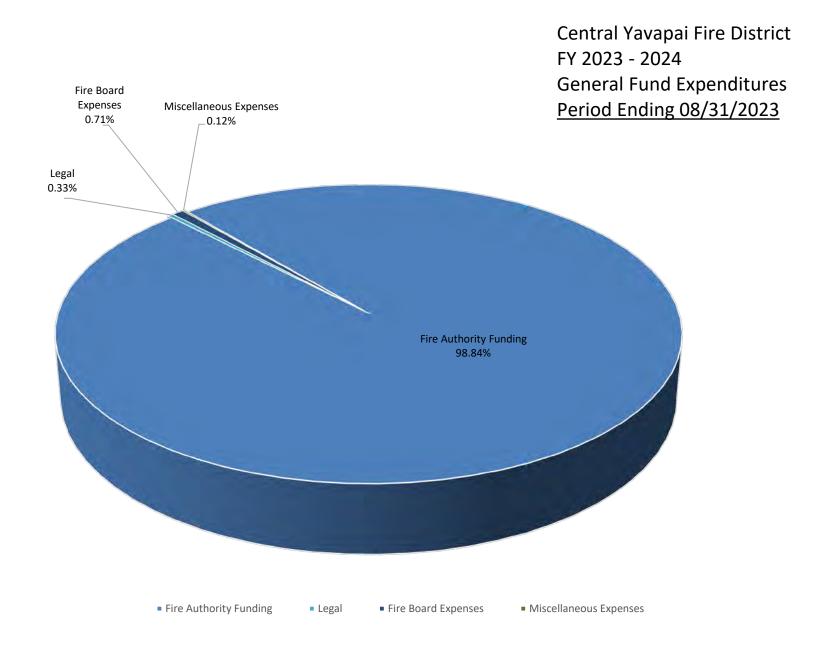

# CENTRAL YAVAPAI FIRE DISTRICT EXPENSE GRAPH DATA

|                                                              | Expense   | Budget           | %      |
|--------------------------------------------------------------|-----------|------------------|--------|
| Audit/Accounting,<br>Election, Legal,<br>Fire Board Expenses | \$0       | \$<br>13,500     | 0.00   |
| Miscellaneous                                                | \$0       | \$<br>-          | 0.00   |
| Other Prof. Services                                         | \$0       | \$<br>85,000     | 0.00   |
| Fire Authority Funding                                       | \$859,978 | \$<br>23,300,649 | 100.00 |
| TOTAL:                                                       | \$859,978 | \$<br>23,399,149 | 100.00 |