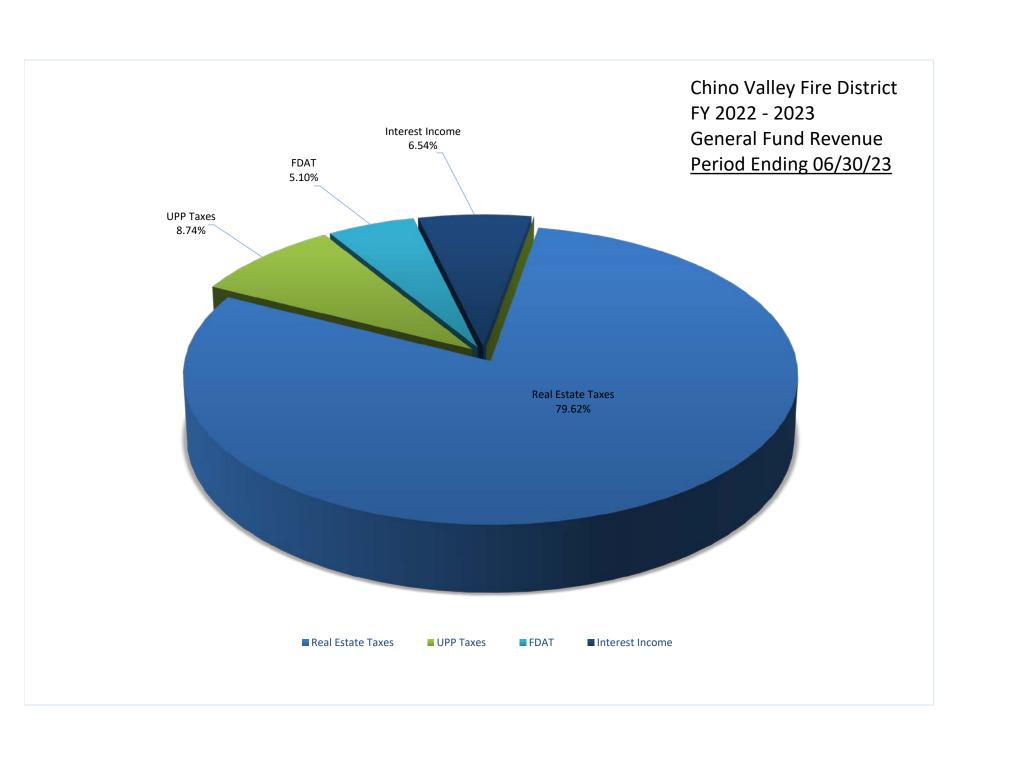

# CHINO VALLEY FIRE DISTRICT REVENUE GRAPH DATA

|                   | R  | evenue | Budget          | %      |
|-------------------|----|--------|-----------------|--------|
| Real Estate Taxes | \$ | 56,985 | \$<br>5,218,024 | 79.62  |
| UPP Taxes         | \$ | 6,255  | \$<br>-         | 8.74   |
| FDAT              | \$ | 3,648  | \$<br>400,000   | 5.10   |
| Interest Income   | \$ | 4,683  | \$<br>-         | 6.54   |
| Other Income      | \$ | -      | \$<br>2,000     | 0.00   |
| TOTALS:           | \$ | 71,571 | \$<br>5,620,024 | 100.00 |