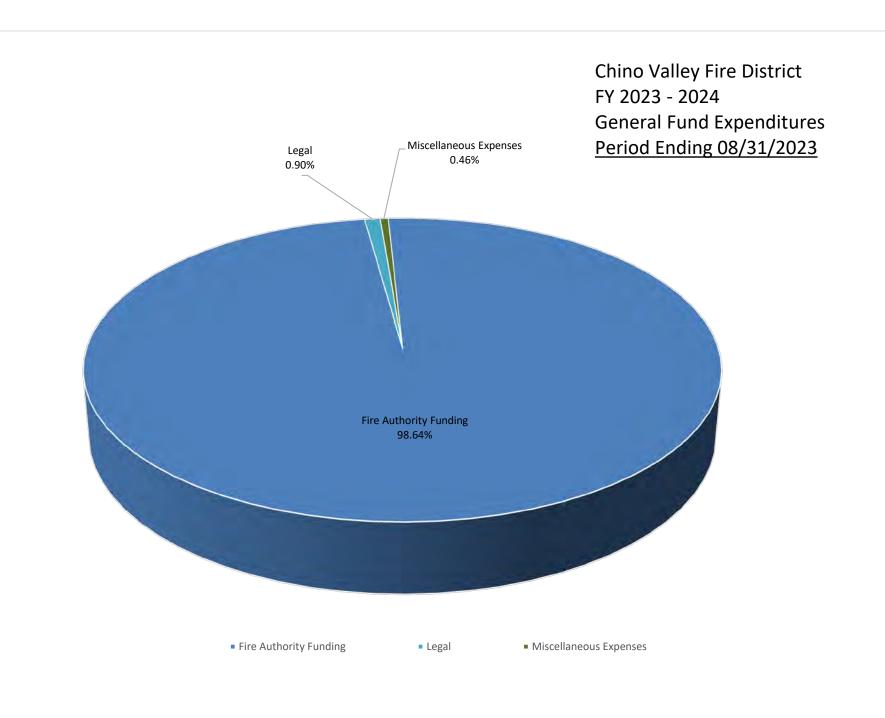

# CHINO VALLEY FIRE DISTRICT EXPENSE GRAPH DATA

|                                      | Revenue       | Budget          | %      |
|--------------------------------------|---------------|-----------------|--------|
| Fire Board, Legal,<br>Finance, Other | \$<br>46      | \$<br>44,500    | 0.02   |
| Miscellaneous                        | \$<br>-       | \$<br>-         | -      |
| Fire Authority Funding               | \$<br>260,143 | \$<br>5,575,524 | 99.98  |
| TOTALS:                              | \$<br>260,190 | \$<br>5,620,024 | 100.00 |