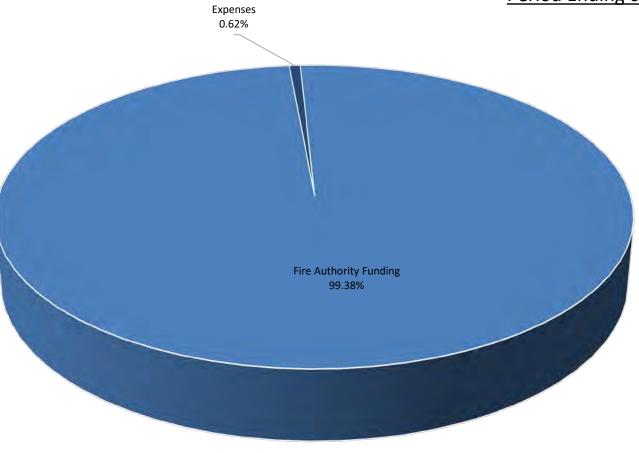

027,391 | 100.00 |



# CHINO VALLEY FIRE DISTRICT GENERAL FUND EXPENSE GRAPH DATA

|                        |              | YTD             |        |
|------------------------|--------------|-----------------|--------|
|                        | Expense      | Budget          | %      |
| Fire Authority Funding | \$<br>71,571 | \$<br>6,013,391 | 99.38  |
| Audit and Accounting   | \$<br>-      | \$<br>8,000     | 0.00   |
| Legal                  | \$<br>-      | \$<br>5,000     | 0.00   |
| Fire Board Expenses    | \$<br>450    | \$<br>1,000     | 0.62   |
| Miscellaneous Expenses | \$<br>-      | \$<br>-         | 0.00   |
| TOTAL:                 | \$<br>72,021 | \$<br>6,027,391 | 100.00 |

Chino Valley Fire District FY 2023 - 2024 General Fund Expenditures Period Ending 07/31/2023



Fire Board

# CHINO VALLEY FIRE DISTRICT GENERAL FUND - JULY, 2023

| OTAL:              | \$<br>24,593.44 |  |
|--------------------|-----------------|--|
| Other:             | \$              |  |
| nterest Received:  | \$<br>1,179.27  |  |
| DAT:               | \$<br>1,145.01  |  |
| JPP Taxes:         | \$<br>4,588.27  |  |
| leal Estate Taxes: | \$<br>17,680.89 |  |

| Transferred to CAFMA: | \$<br>71,571.29 |  |
|-----------------------|-----------------|--|



Monthly Statement

Date Range: 7/1/2023 to 7/31/2023

Chino Valley Fire Dist GF Fund: 6065540000



# Monthly Statement

Date Range: 7/1/2023 to 7/31/2023

| Account        | Period                    | YTD         |                       |            |
|----------------|---------------------------|-------------|----------