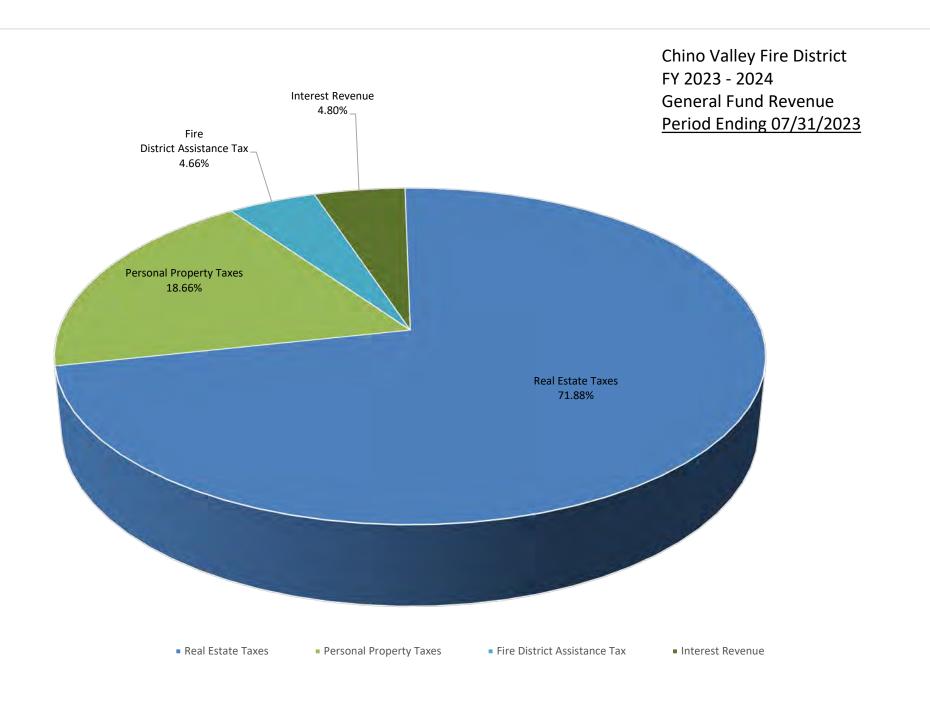

Y FIRE DISTRICT GENERAL FUND REVENUE GRAPH DATA

|                              |              | YTD             |        |
|------------------------------|--------------|-----------------|--------|
|                              | Revenue      | Budget          | %      |
| Real Estate Taxes            | \$<br>17,681 | \$<br>5,625,391 | 71.88  |
| Personal Property Taxes      | \$<br>4,588  | \$<br>-         | 18.66  |
| Fire District Assistance Tax | \$<br>1,145  | \$<br>400,000   | 4.66   |
| Rebates/Refunds              | \$<br>-      | \$<br>2,000     | 0.00   |
| Interest Revenue             | \$<br>1,179  | \$<br>-         | 4.80   |
| Other Revenue                | \$<br>-      | \$<br>-         | 0.00   |
| TOTALS:                      | \$<br>24,593 | \$<br>6,027,391 | 100.00 |



# CHINO VALLEY FIRE DISTRICT GENERAL FUND EXPENSE GRAPH DATA

|                        |              | YTD             |        |
|------------------------|--------------|-----------------|--------|
|                        | Expense      | Budget          | %      |
| Fire Authority Funding | \$<br>71,571 | \$<br>6,013,391 | 99.38  |
| Audit and Accounting   | \$<br>-      | \$<br>8,000     | 0.00   |
| Legal                  | \$<br>-      | \$<br>5,000     | 0.00   |
| Fire Board Expenses    | \$<br>450    | \$<br>1,000     | 0.62   |
| Miscellaneous Expenses | \$<br>-      | \$<br>-         | 0.00   |
| TOTAL:                 | \$<br>72,021 | \$<br>6,027,391 | 100.00 |

Chino Valley Fire District FY 2023 - 2024 General Fund Expenditures Period Ending 07/31/2023



Fire Board

# CHIN