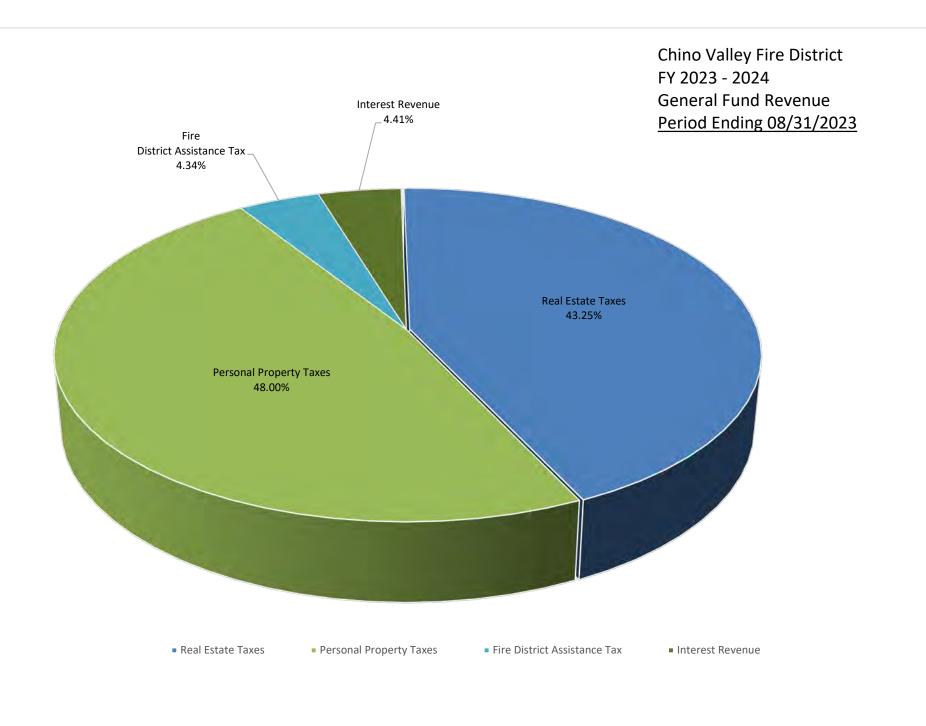

# CHINO VALLEY FIRE DISTRICT REVENUE GRAPH DATA

|                   | R  | evenue | Budget          | %      |
|-------------------|----|--------|-----------------|--------|
| Real Estate Taxes | \$ | 56,985 | \$<br>5,218,024 | 79.62  |
| UPP Taxes         | \$ | 6,255  | \$<br>-         | 8.74   |
| FDAT              | \$ | 3,648  | \$<br>400,000   | 5.10   |
| Interest Income   | \$ | 4,683  | \$<br>-         | 6.54   |
| Other Income      | \$ | -      | \$<br>2,000     | 0.00   |
| TOTALS:           | \$ | 71,571 | \$<br>5,620,024 | 100.00 |