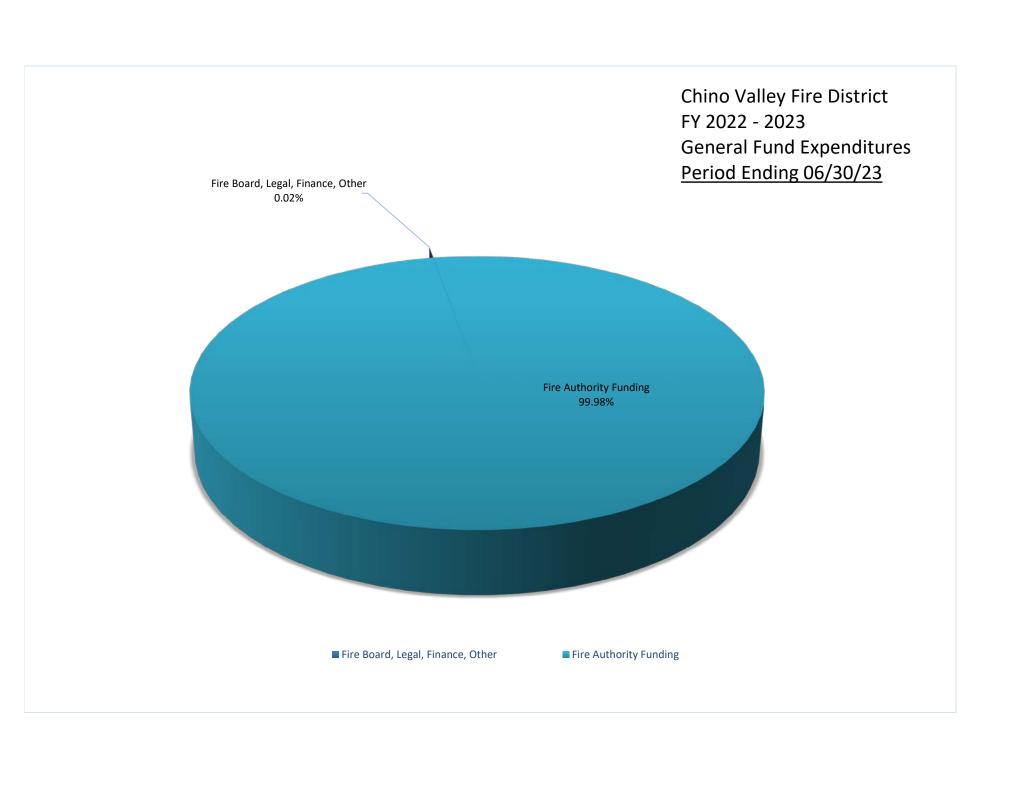

# CHINO VALLEY FIRE DISTRICT EXPENSE GRAPH DATA

|                                      | Revenue       | Budget          | %      |
|--------------------------------------|---------------|-----------------|--------|
| Fire Board, Legal,<br>Finance, Other | \$<br>46      | \$<br>44,500    | 0.02   |
| Miscellaneous                        | \$<br>-       | \$<br>-         | -      |
| Fire Authority Funding               | \$<br>260,143 | \$<br>5,575,524 | 99.98  |
| TOTALS:                              | \$<br>260,190 | \$<br>5,620,024 | 100.00 |