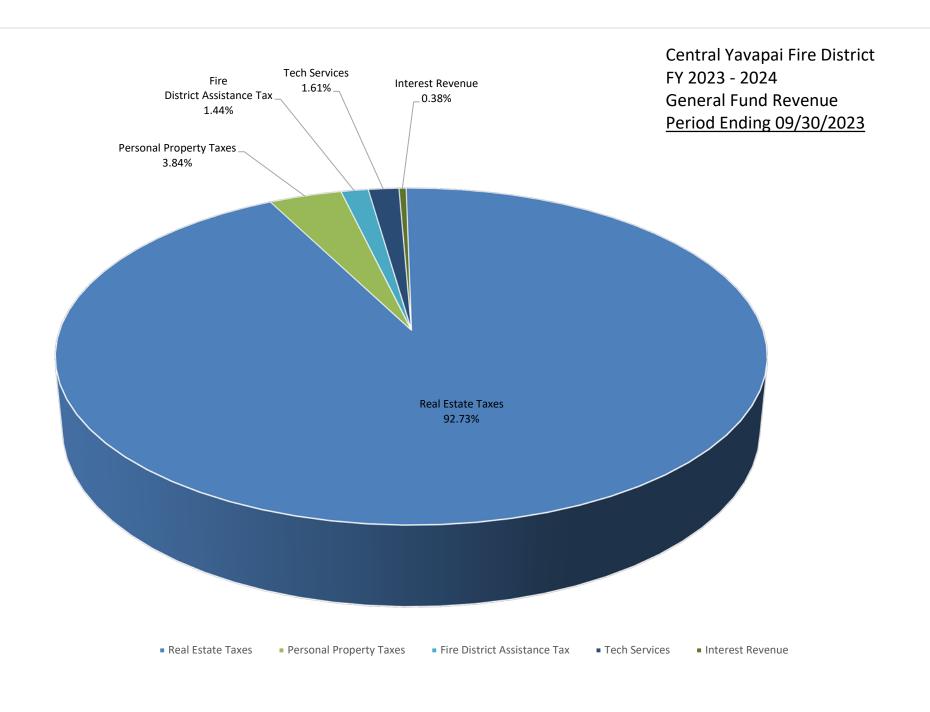

# CENTRAL ARIZONA FIRE AND MEDICAL AUTHORITY REVENUE GRAPH DATA

|                              |               | YTD              |        |
|------------------------------|---------------|------------------|--------|
|                              | Revenue       | Budget           | %      |
| Real Estate Taxes            | \$<br>294,694 | \$<br>25,704,360 | 92.73  |
| Personal Property Taxes      | \$<br>12,209  | \$<br>-          | 3.84   |
| Fire District Assistance Tax | \$<br>4,589   | \$<br>400,000    | 1.44   |
| Tech Services                | \$<br>5,124   | \$<br>55,668     | 1.61   |
| Interest Revenue             | \$<br>1,194   | \$<br>-          | 0.38   |
| Other Revenue                | \$<br>-       | \$<br>-          | 0.00   |
| TOTALS:                      | \$<br>317,811 | \$<br>26,160,028 | 100.00 |