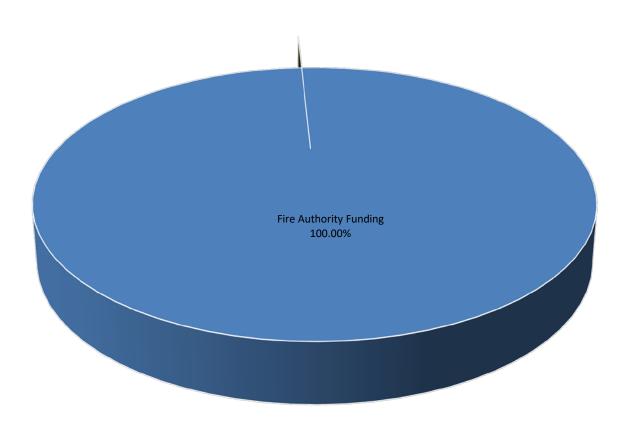

# CENTRAL YAVAPAI FIRE DISTRICT GENERAL FUND EXPENSE GRAPH DATA

|                        |              | YTD              |        |
|------------------------|--------------|------------------|--------|
|                        | Expense      | Budget           | %      |
| Fire Authority Funding | \$<br>32,253 | \$<br>26,146,528 | 100.00 |
| Audit and Accounting   | \$<br>-      | \$<br>7,500      | 0.00   |
| Legal                  | \$<br>-      | \$<br>5,000      | 0.00   |
| Fire Board Expenses    | \$<br>-      | \$<br>1,000      | 0.00   |
| Miscellaneous Expenses | \$<br>-      | \$<br>-          | 0.00   |
| TOTAL:                 | \$<br>32,253 | \$<br>26,160,028 | 100.00 |

Central Yavapai Fire District FY 2023 - 2024 General Fund Expenditures Period Ending 09/30/2023