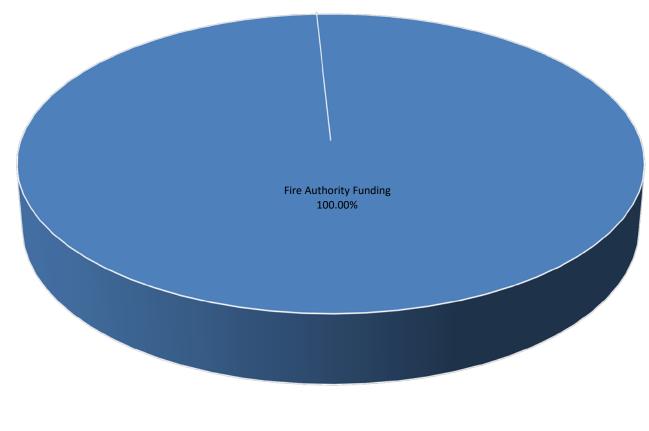

## CHINO VALLEY FIRE DISTRICT GENERAL FUND EXPENSE GRAPH DATA

|                        |              | YTD             |        |
|------------------------|--------------|-----------------|--------|
|                        | Expense      | Budget          | %      |
| Fire Authority Funding | \$<br>12,440 | \$<br>6,013,391 | 100.00 |
| Audit and Accounting   | \$<br>-      | \$<br>8,000     | 0.00   |
| Legal                  | \$<br>-      | \$<br>5,000     | 0.00   |
| Fire Board Expenses    | \$<br>-      | \$<br>1,000     | 0.00   |
| Miscellaneous Expenses | \$<br>-      | \$<br>-         | 0.00   |
| TOTAL:                 | \$<br>12,440 | \$<br>6,027,391 | 100.00 |

Chino Valley Fire District FY 2023 - 2024 General Fund Expenditures <u>Period Ending 09/30/2023</u>

Fire Authority Funding