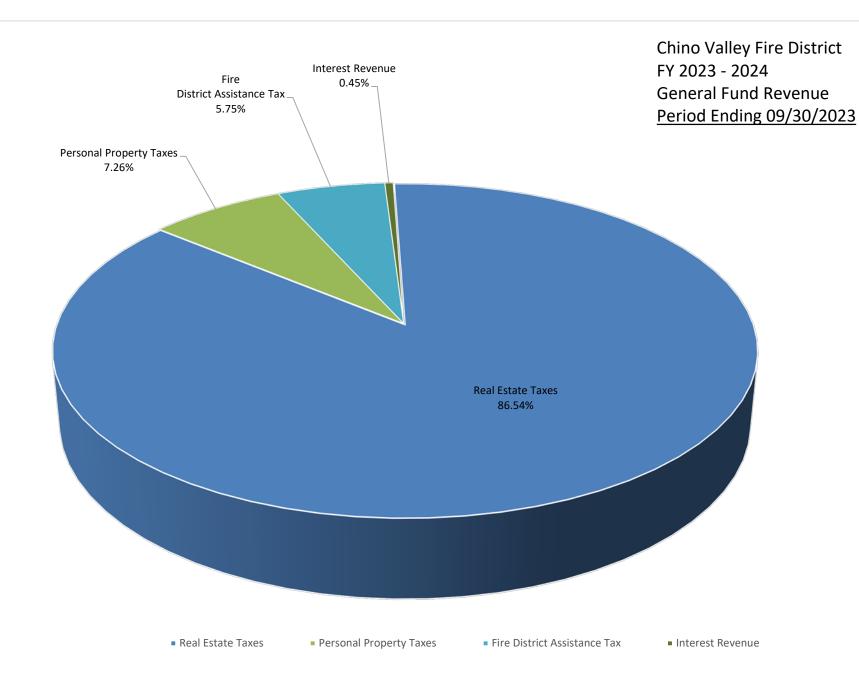

## CHINO VALLEY FIRE DISTRICT GENERAL FUND REVENUE GRAPH DATA

|                              |              | YTD             |        |
|------------------------------|--------------|-----------------|--------|
|                              | Revenue      | Budget          | %      |
| Real Estate Taxes            | \$<br>69,089 | \$<br>5,625,391 | 86.54  |
| Personal Property Taxes      | \$<br>5,798  | \$<br>-         | 7.26   |
| Fire District Assistance Tax | \$<br>4,589  | \$<br>400,000   | 5.75   |
| Rebates/Refunds              | \$<br>-      | \$<br>2,000     | 0.00   |
| Interest Revenue             | \$<br>362    | \$<br>-         | 0.45   |
| Other Revenue                | \$<br>-      | \$<br>-         | 0.00   |
| TOTALS:                      | \$<br>79,839 | \$<br>6,027,391 | 100.00 |