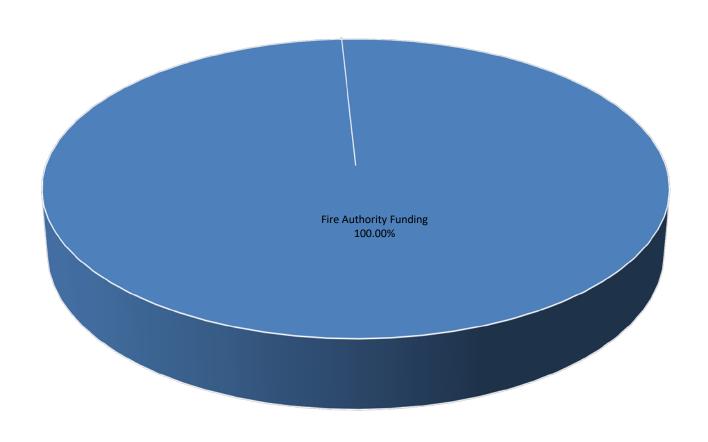

| Bank Reconciliation Register:                                              |          |                           |
|----------------------------------------------------------------------------|----------|---------------------------|
| Checks From Accounts Payable:                                              | \$       | -                         |
| Other: GL JE Fire Authority Funding                                        | \$       | 317,811.02                |
| Other: Tax Roll Corrections                                                | \$       | -                         |
| Total:                                                                     | \$       | 317,811.02                |
| Deposits From Accounts Receivable:<br>Other: GL JE Tax & Interest Revenue: | \$<br>\$ | 6,095.54<br>10,908,367.42 |
| Ending Balance:                                                            | \$       | 10,914,462.96             |