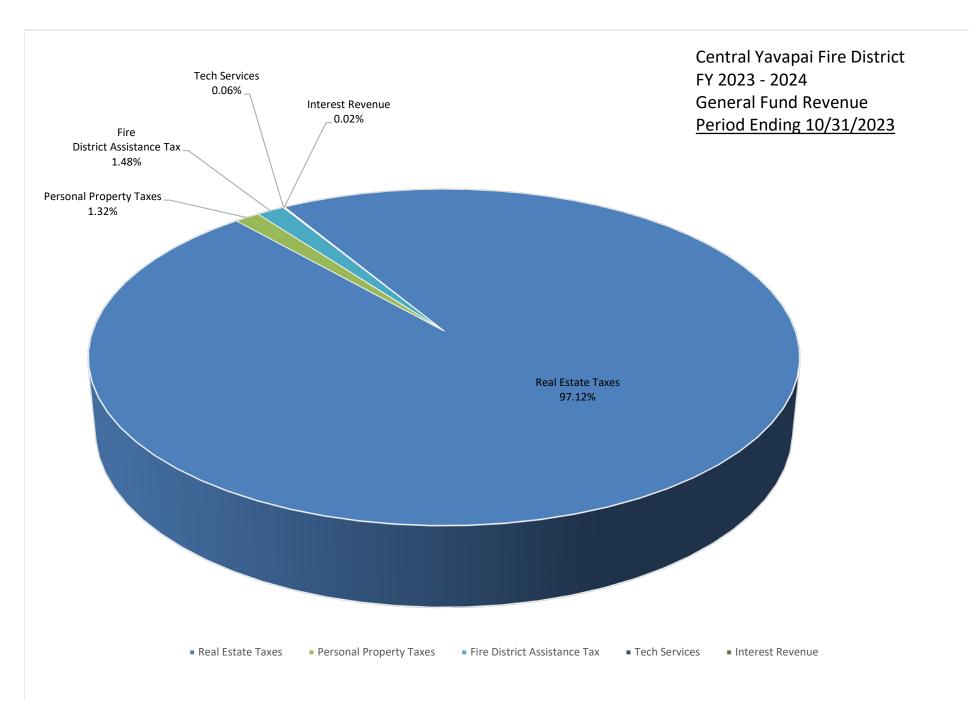

\$ 11,247,971.11

| Deposits Per Bank Statement:  |                     |
|-------------------------------|---------------------|
| Real Estate Taxes:            | \$<br>10,600,670.61 |
| Personal Property Taxes:      | \$<br>144,381.00    |
| Fire District Assistance Tax: | \$<br>161,660.03    |
| Interest Income:              | \$<br>1,655.78      |
| Fire District Deposits:       | \$<br>6,095.54      |
| Outstanding Deposits:         | \$<br>-             |
| Other:                        | \$<br>-             |
| Other:                        | \$<br>-             |
|                               |                     |
|                               |                     |
| Ending Balance:               | \$<br>10,914,462.96 |